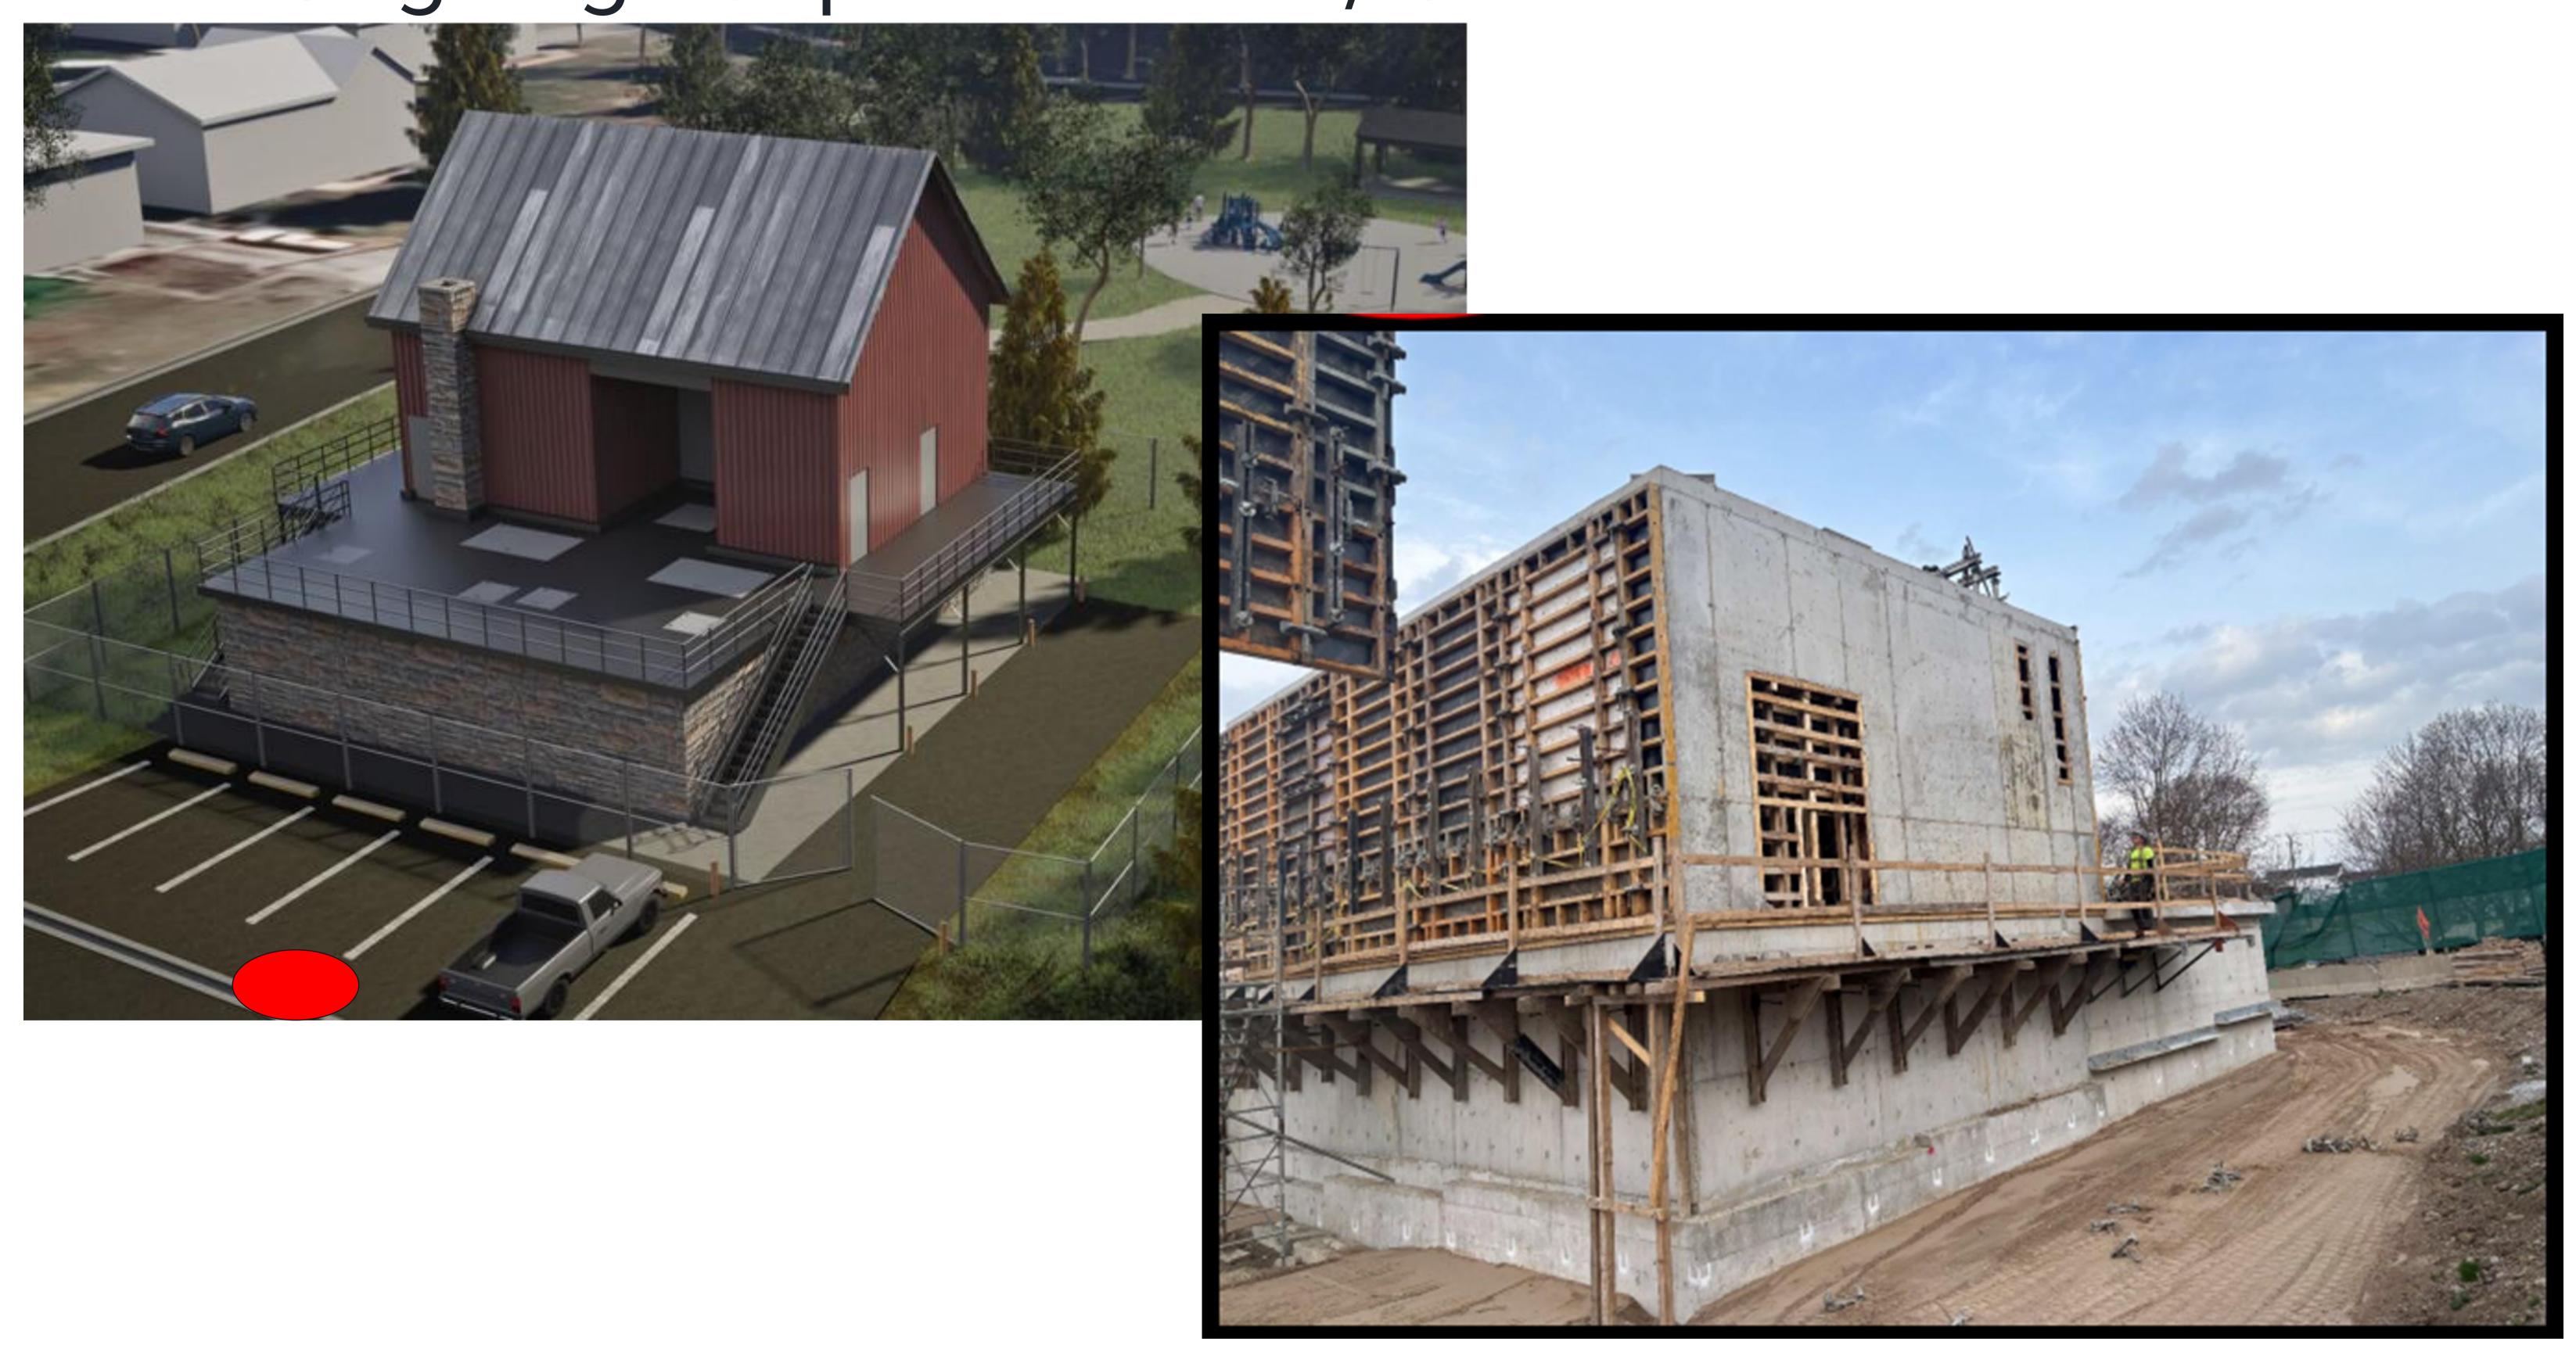

### Erin Village Sewage Pumping Station

Work Ongoing - Superstructure / Generator site works