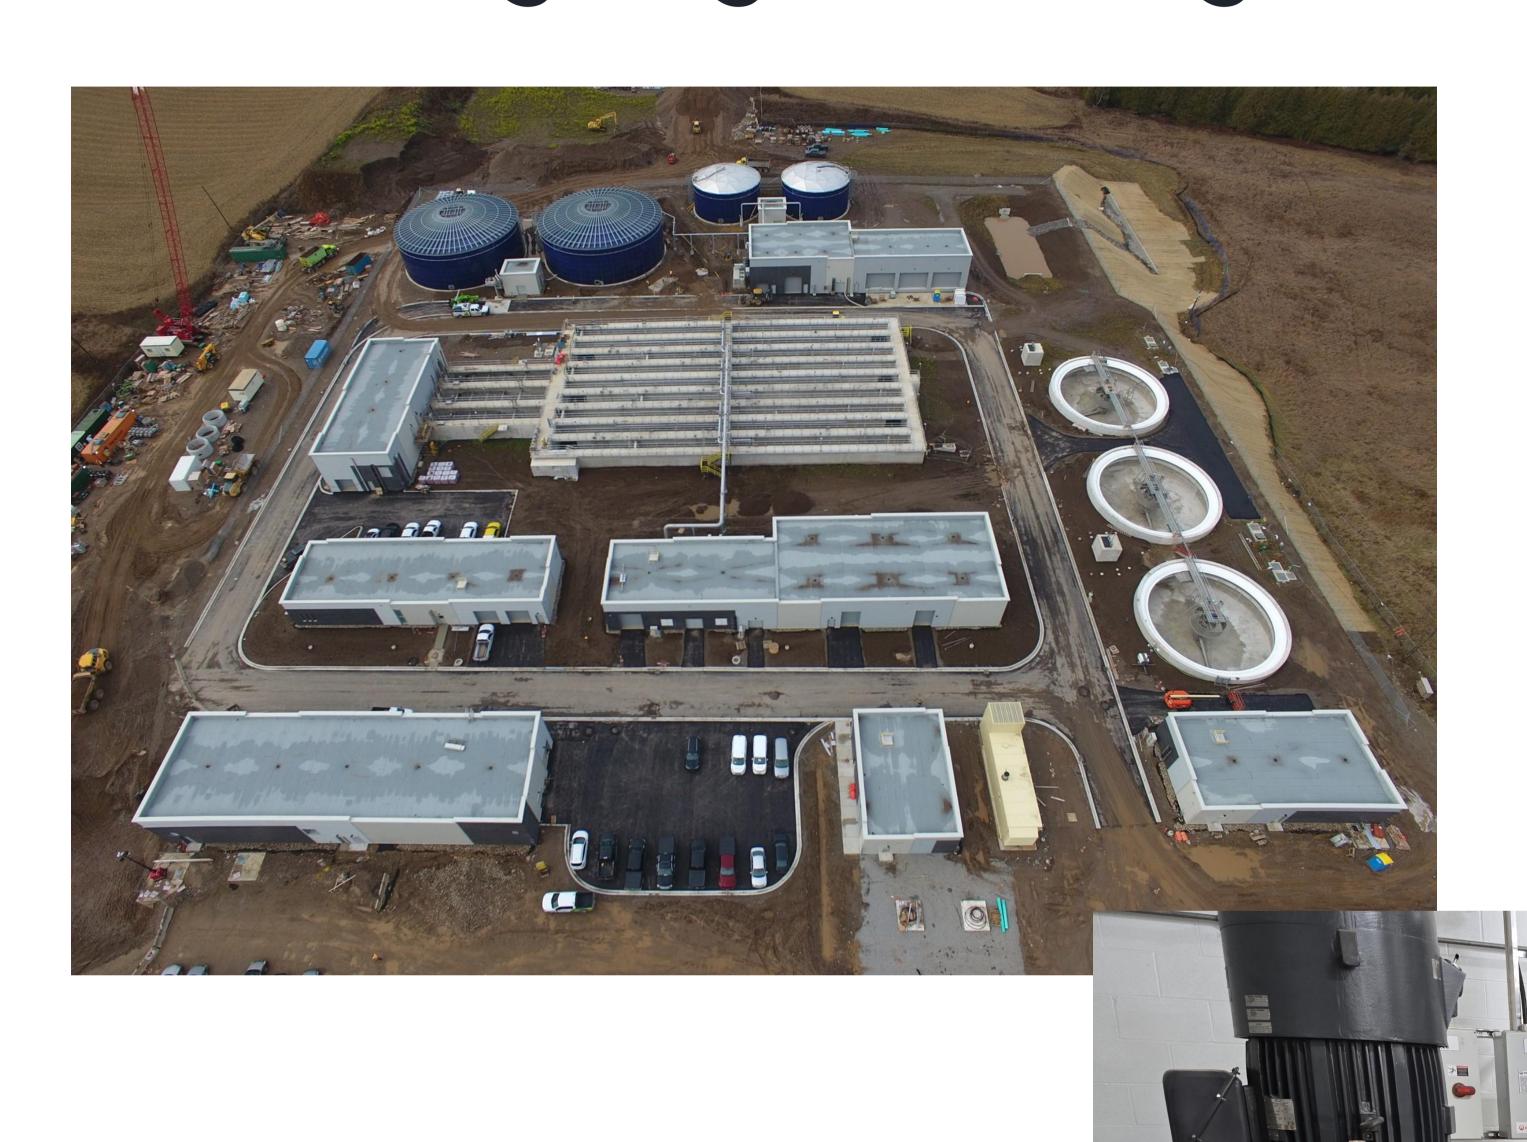

### Erin Water Resource Recovery Facility

Work Ongoing - Building Mech/Elec/Process/Finishes/Site Works