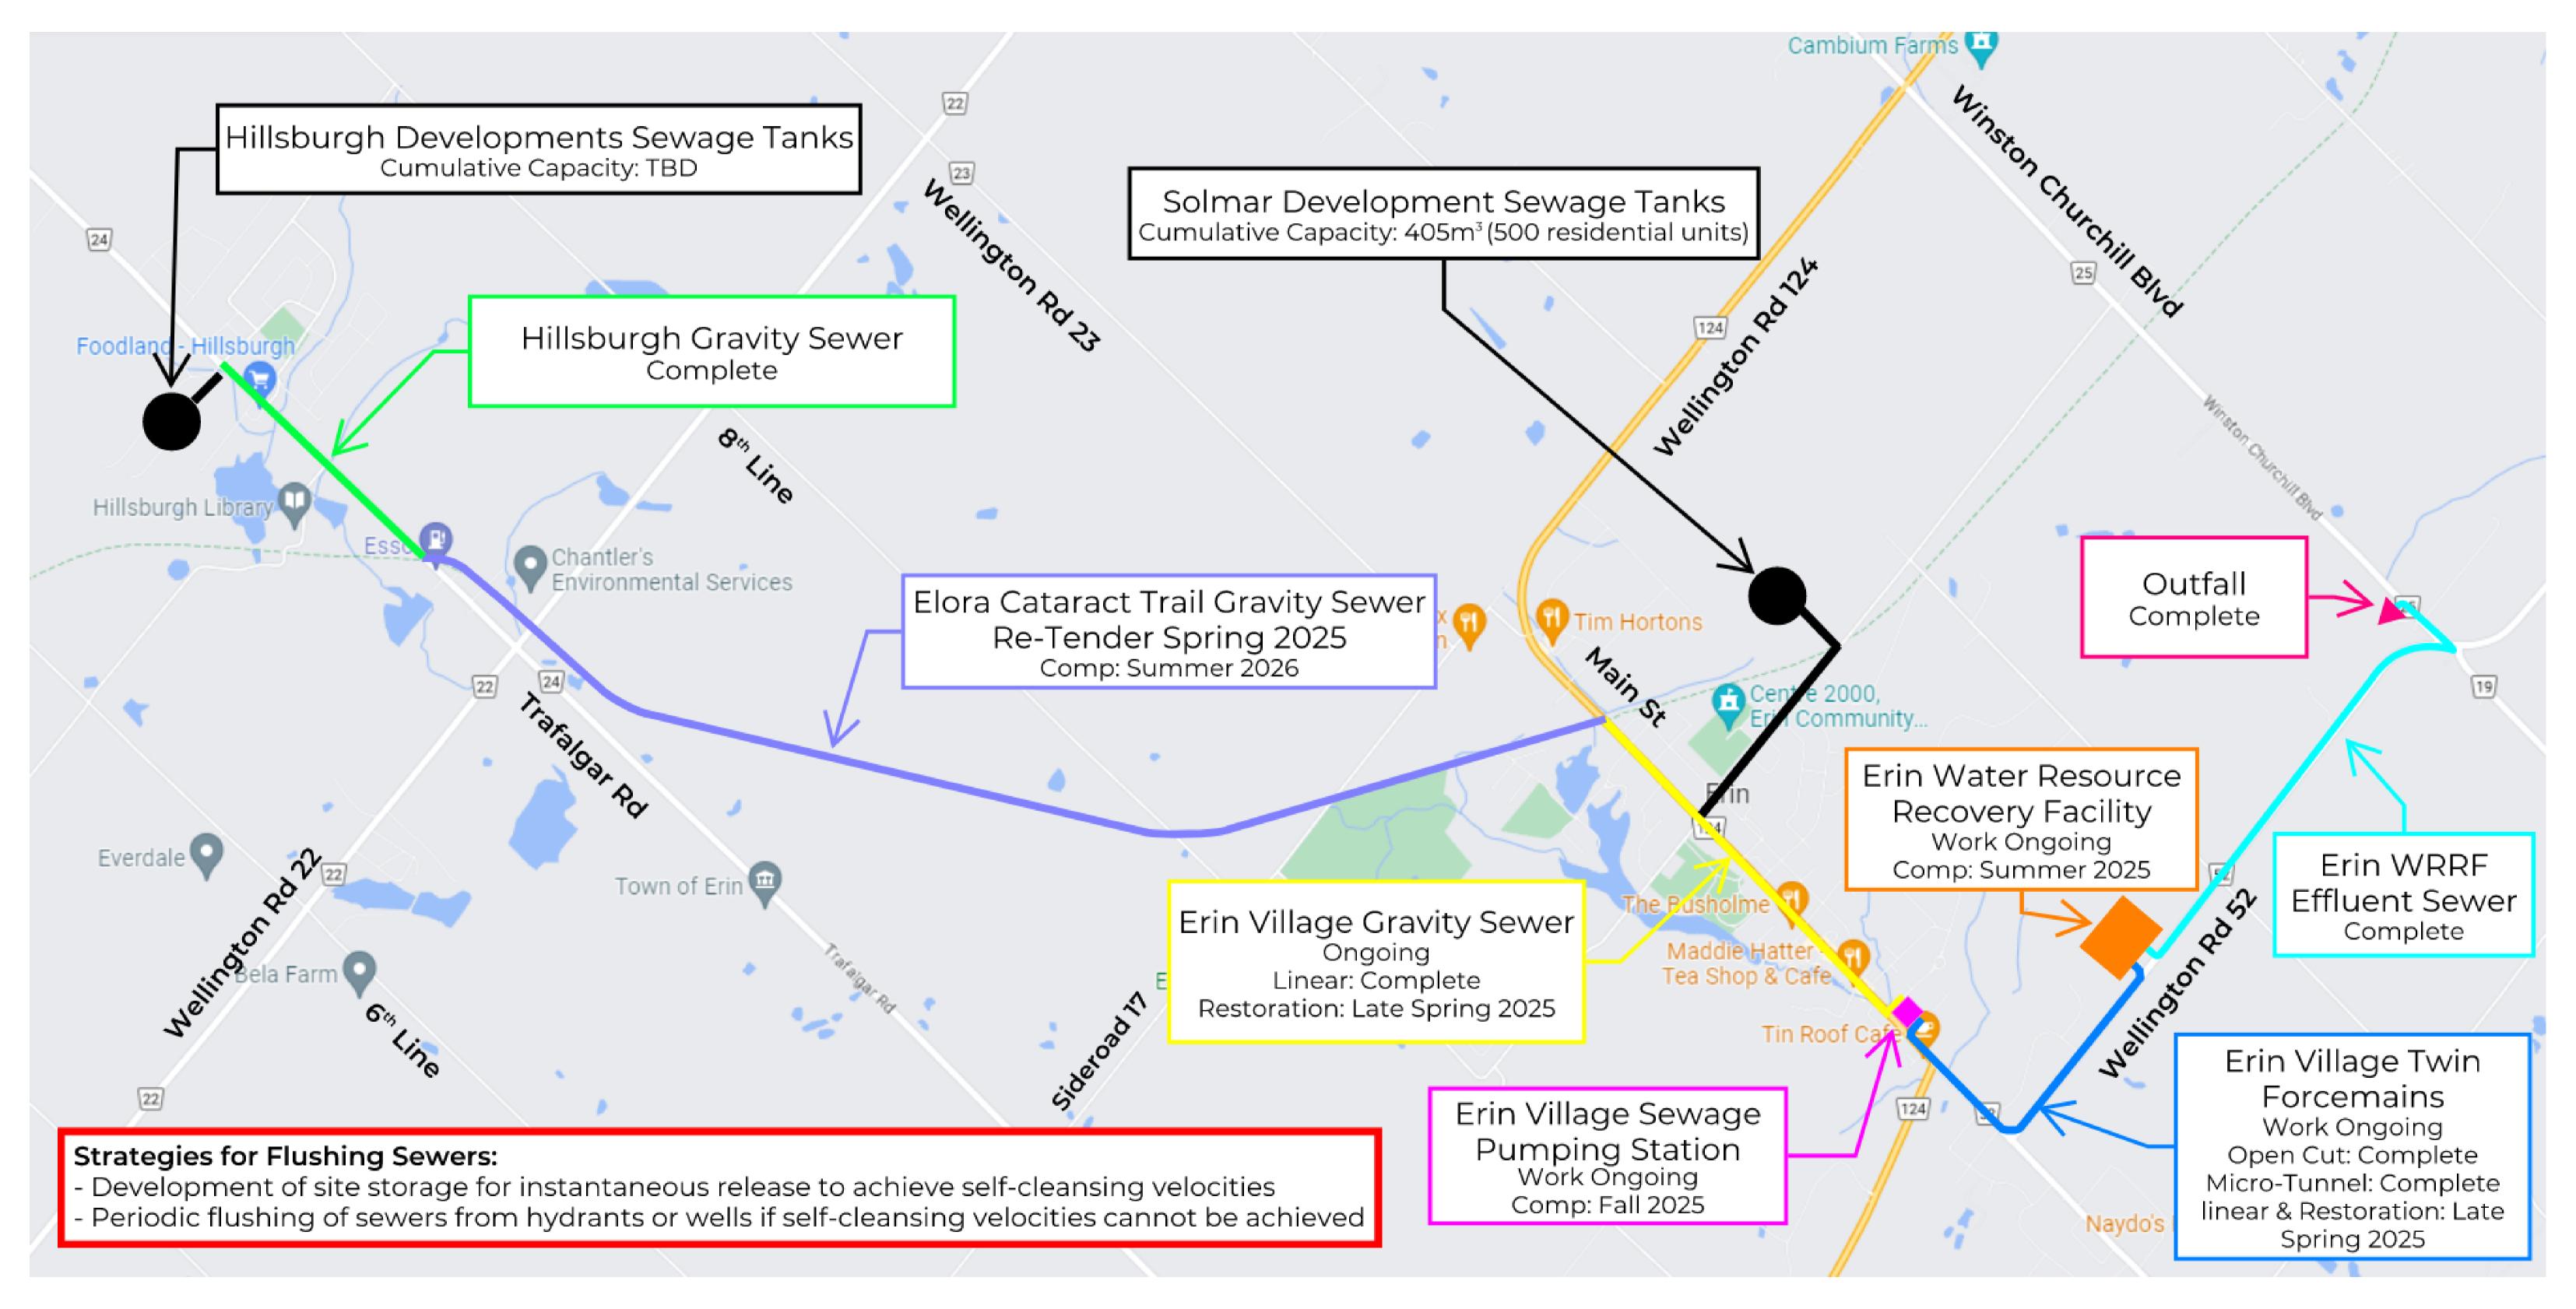

#### **Note:**

Each development area will be responsible for their collection and disposal of initial wastewater flows, until the "collective" new minimum wastewater flow of 0.5 MLD (500 m<sup>3</sup>/day) is achieved.

## Erin Village Gravity Sewer – Twin Forcemain Main St. Gravity Sewer Complete – Twin Forcemain ongoing

### Erin Village Sewage Pumping Station

Work Ongoing - Superstructure / Generator site works

### Erin Water Resource Recovery Facility

Work Ongoing - Building Mech/Elec/Process/Finishes/Site Works