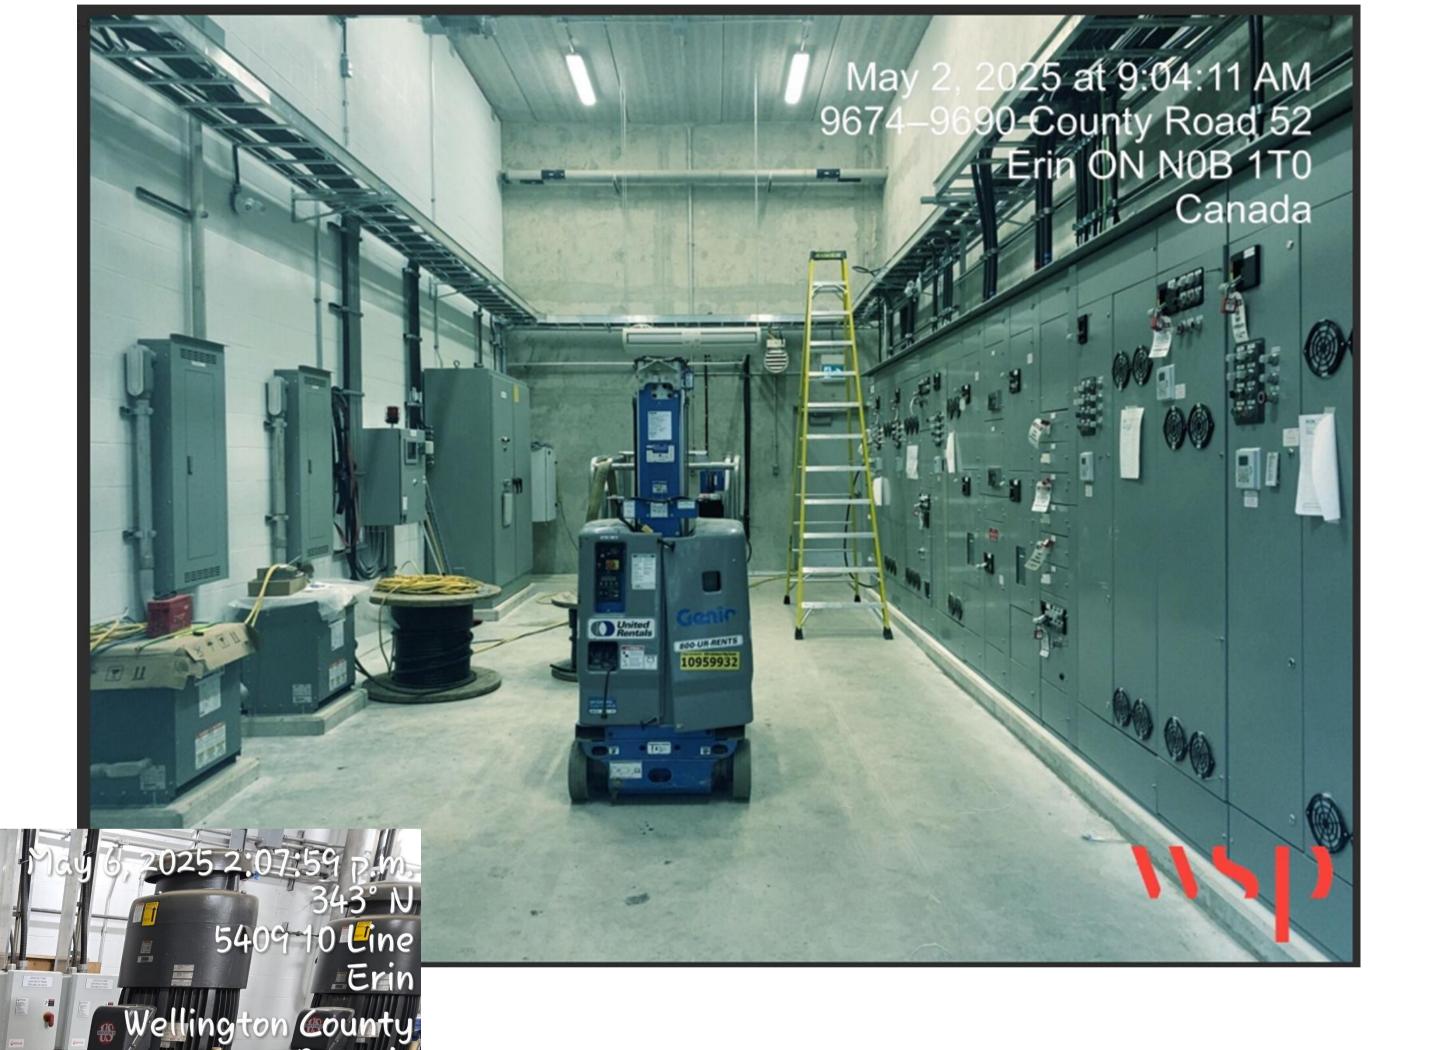

### Erin Water Resource Recovery Facility

Work Ongoing - Building Mech/Elec/Process/Finishes/Site Works