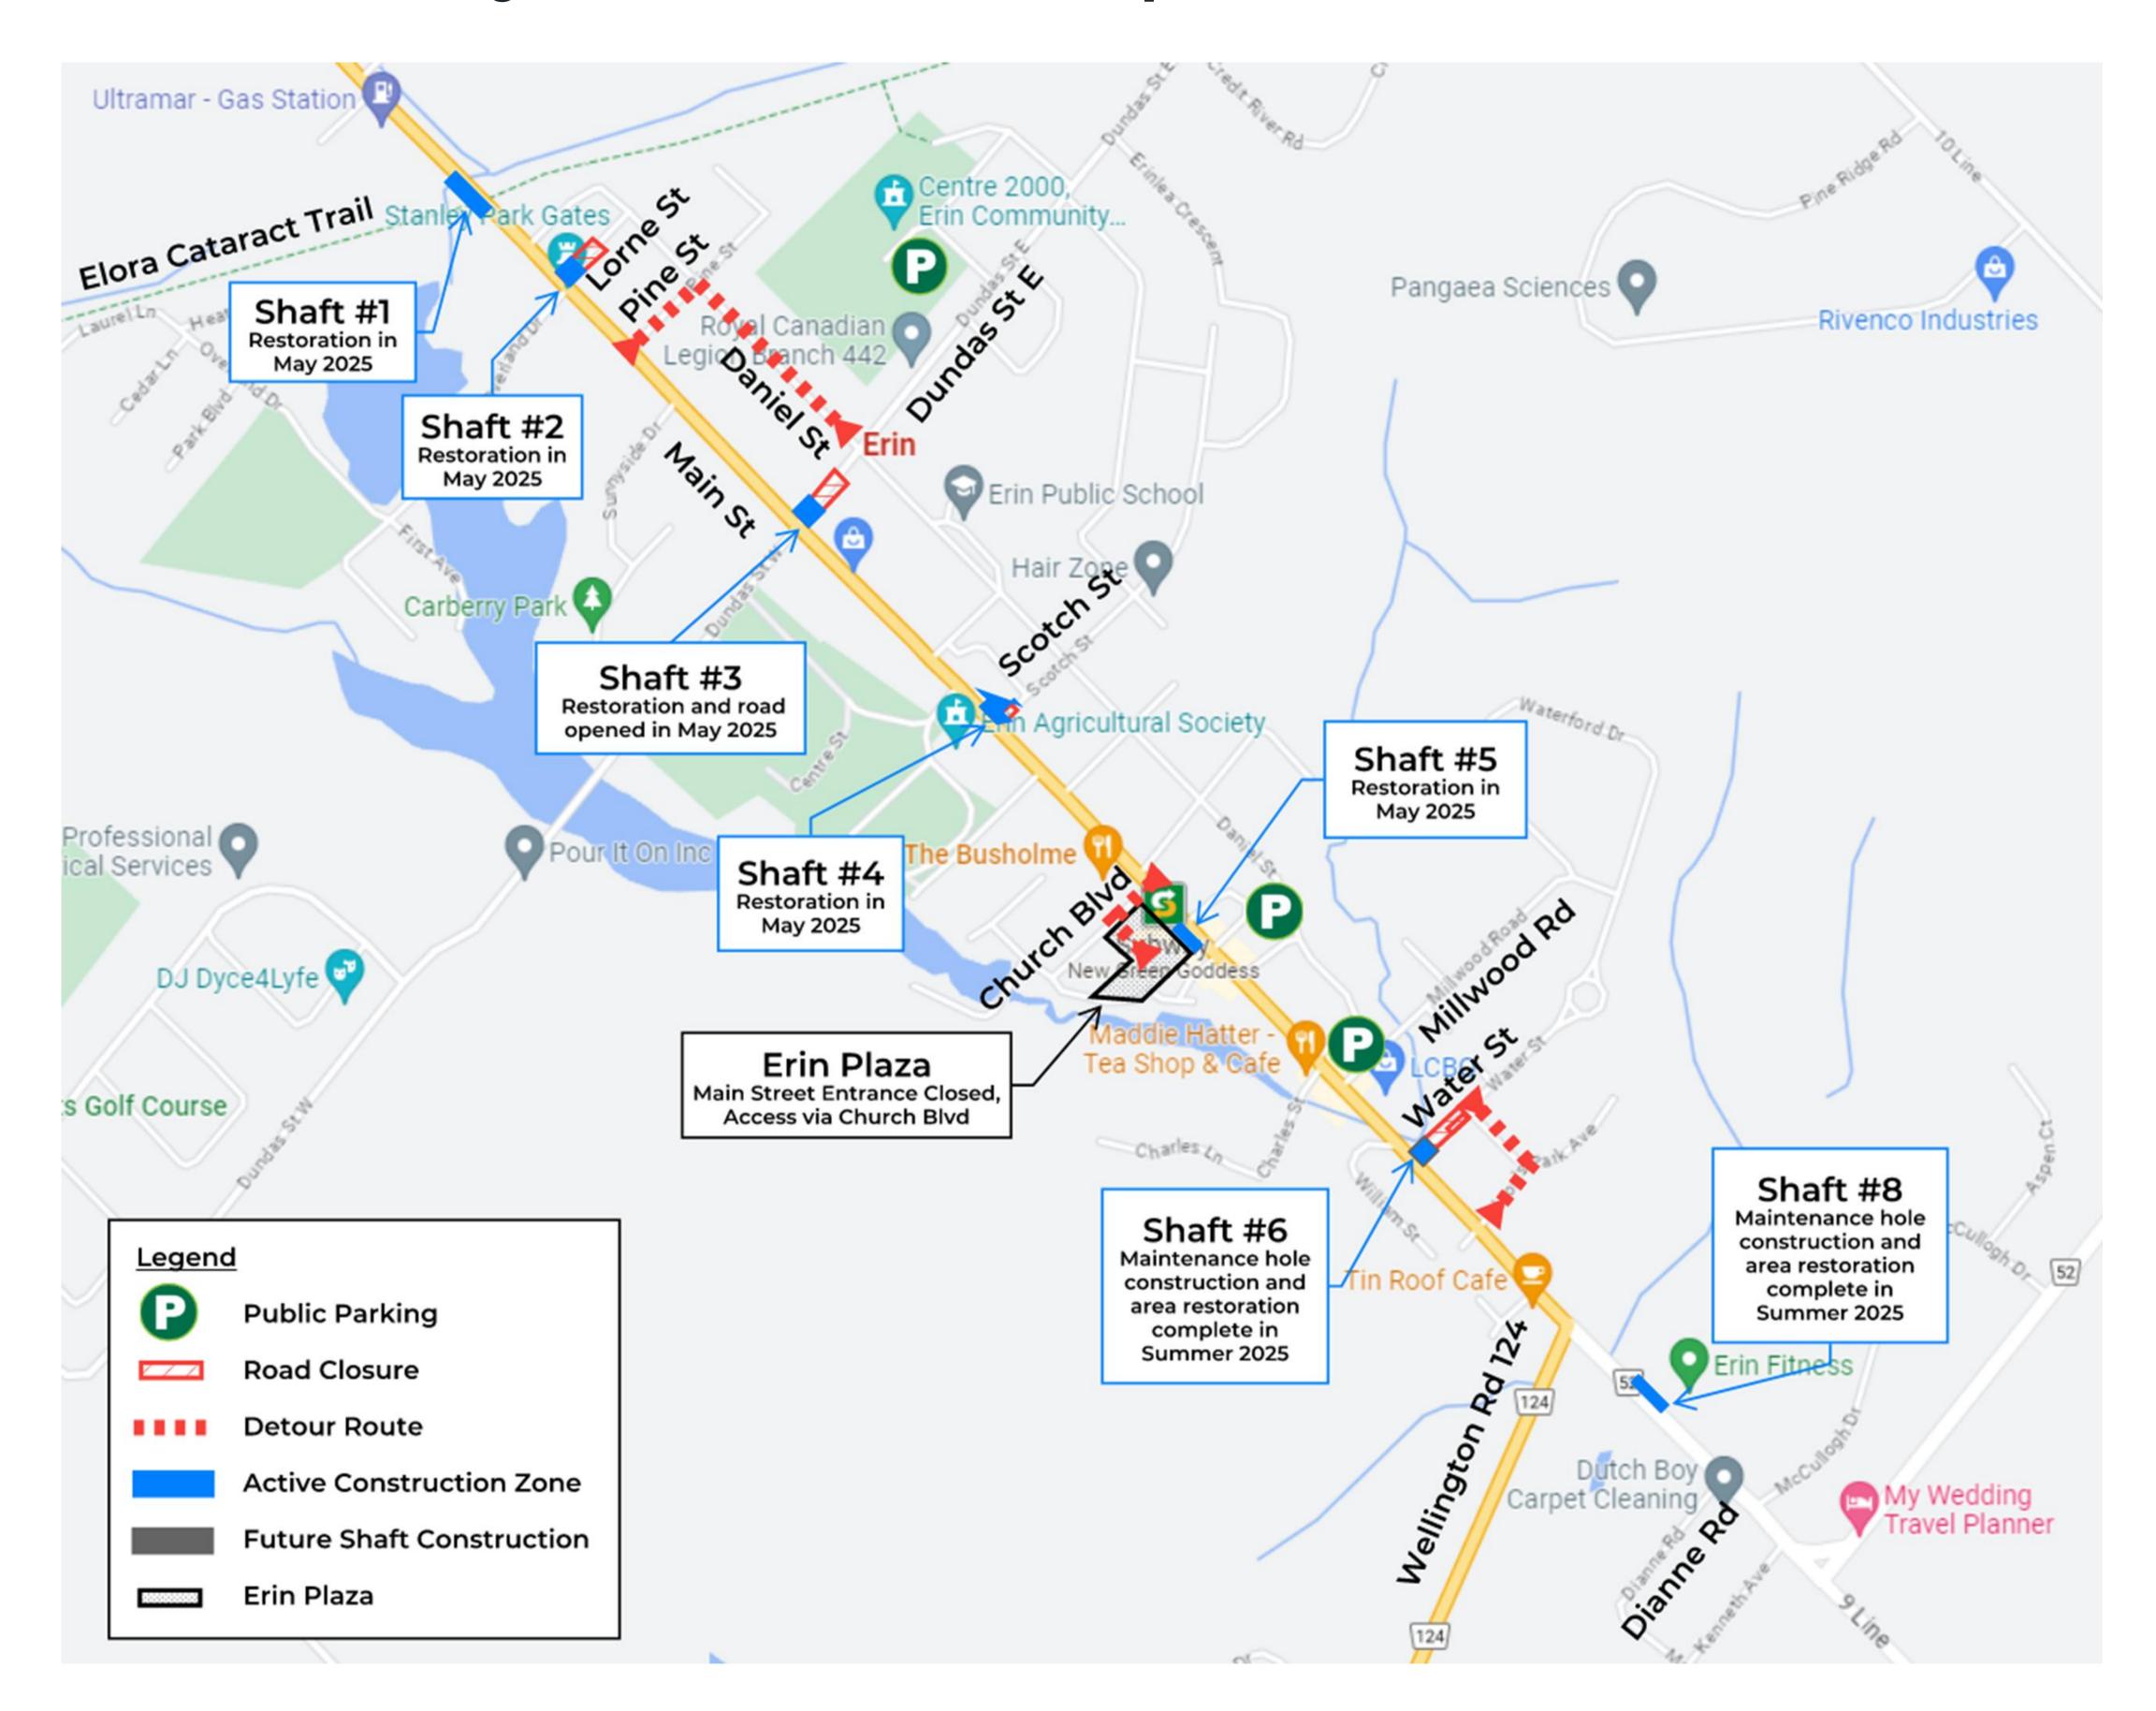

## Erin Village Gravity Sewer – Twin Forcemain Main St. Gravity Sewer Complete – Twin Forcemain ongoing