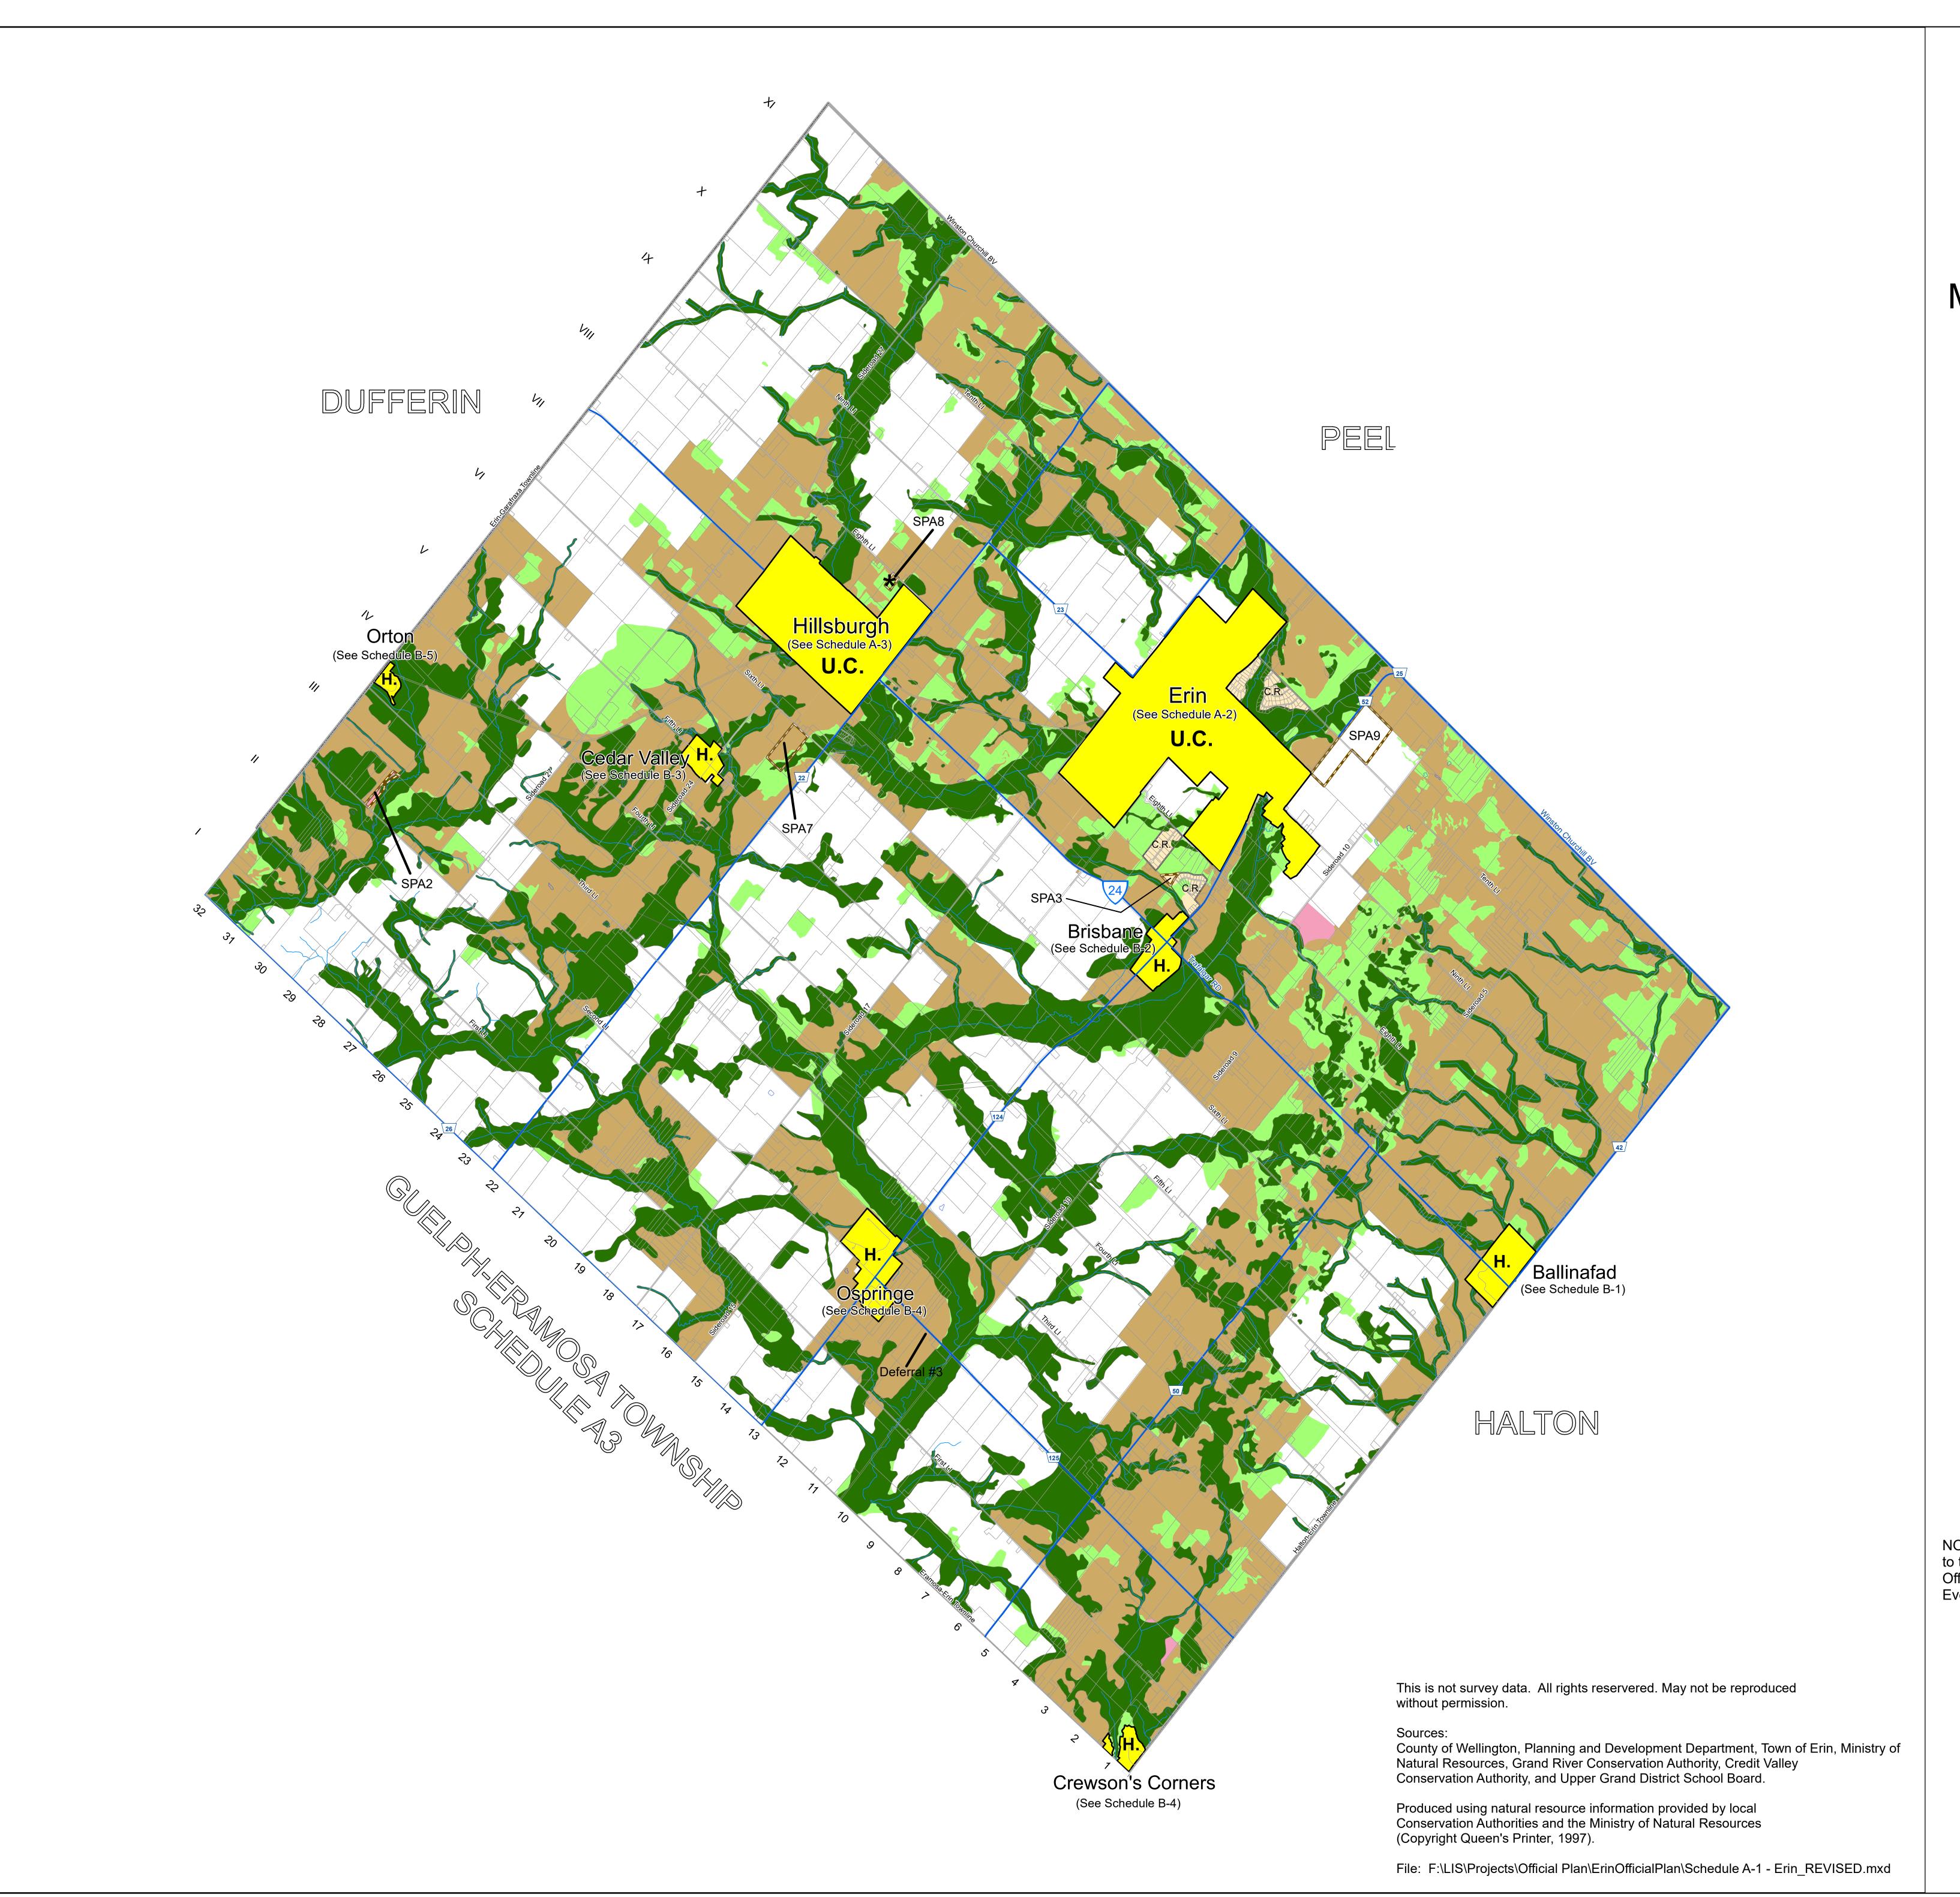

## **Legend**

The Greenlands System

Core Greenlands

Greenlands

The Rural System

Prime Agricultural

Secondary Agricultural

Recreational

C.R. Country Residential

SPA Special Policy Area

The Urban System

H. Hamlet Area
U.C. Urban Centre

Other

Former Landfill Site

County Roads

NOTE: The rural portion of the Town of Erin is also subject to the following designations in the County of Wellington Official Plan: Earth Science Provincial ANSI, Mineral Aggegate Area, Everton Water Management Protection Area.

0 1,250 2,500 5,000 Metres

> Modified: March 2022 Date Printed: July 27, 2011