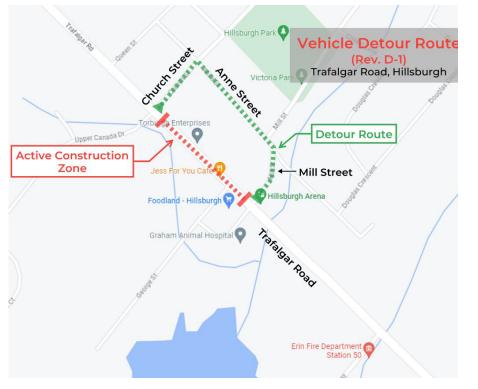

Due to the open-cut method of construction, through-traffic will not be permitted through the active construction zone. Access to local homes and businesses as well as emergency services will be maintained at all times.

| Linear Work              | Sewer, watermain and services to property line complete.                                                                                                                                                                        |
|--------------------------|---------------------------------------------------------------------------------------------------------------------------------------------------------------------------------------------------------------------------------|
|                          | New watermain from Mill St. to Upper Canada Drive being commissioned and existing services to be moved over next couple of weeks.                                                                                               |
| Road Work                | Roadway reconstructon from the Trail to Station St. is complete with top course asphalt to be done Spring 2024.                                                                                                                 |
|                          | Roadway reconstructdion from Station St. to Mill St.<br>requires concrete curb, sidewalk and top course asphalt to<br>be done in Spring 2024.                                                                                   |
|                          | Roadway construction from Mill St. to Upper Canada Drive to be completed in Spring 2024.                                                                                                                                        |
| Trafalgar<br>Road Status | Trafalgar Road is currently closed to through<br>traffic and will remain closed to through traffic<br>during the Winter 2024. Trafalgar Road<br>accessible to Mill St. from the south for local<br>traffic during construction. |