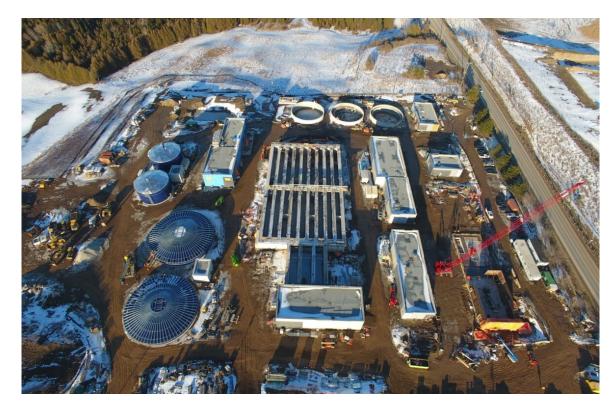

# **Erin Water Resource Recovery Facility**

The Erin Water Resource Recovery Facility is located **on Wellington Road 52**, **west of 10**<sup>th</sup> **Line**. The facility will treat the incoming raw wastewater from the Hillsburgh and Erin Village communities, producing treated effluent that achieves Ontario regulatory objectives and limits. The treated effluent will be **discharged to the West Credit River** via the effluent sewer and outfall that runs along Wellington Road 52 and Winston Churchill Boulevard.

The facility is designed to produce **one of the strictest discharge requirements in North America** and will include Canada's first municipal effluent cooling system to limit effluent discharge temperatures and ensure the coldwater aquatic habitat of the West Credit River will not be affected.

Construction work is currently in progress and is anticipated to be completed in the spring of 2025.