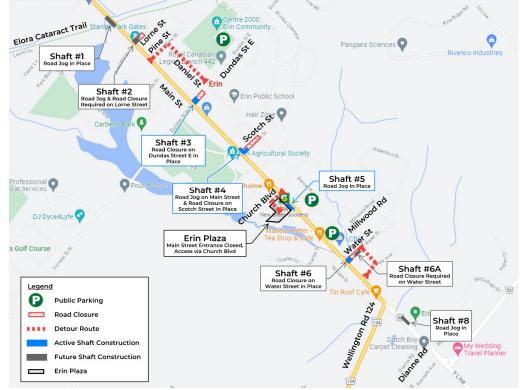

The sewer installation will utilize microtunneling, a **trenchless pipe installation method**. As part of this process, microtunneling shafts will be installed at specific locations along Main Street, as indicated on the map below.

Two-way traffic flow and pedestrian access will be maintained on Main Street throughout the course of construction, and road jogs will be implemented where necessary to accommodate the shaft construction. Lane or road closures may be required on certain local roads to facilitate construction. Access to local homes, businesses & emergency services will be maintained at all times.

Micro- All micro-tunneling shafts are complete.

Tunneling Work

Tunneling work is complete between Shafts #4 and #5 and Shafts #4 and #3. Tunnelling work between Shafts #2 and #1 is anticipated to start next week.

Road widening at the required Shaft locations is complete.

It is anticipated that the micro-tunneling work will be completed in the fall of 2024.