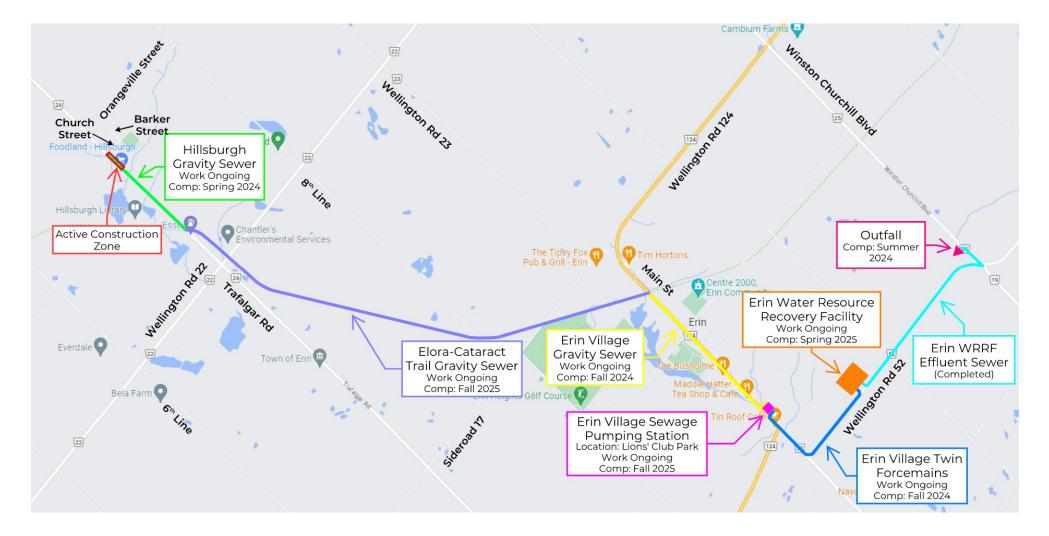

#### **Construction Work Areas**

# **Hillsburgh Gravity Sewer**

Consists of the installation of a **gravity sewer**, **watermain and roadway reconstruction** along **Trafalgar Road** between Upper Canada Drive / Church Street and the Elora-Cataract Trail (construction area), including the extension of water and sewer services up to the property line for each property along the alignment.

Due to the open-cut method of construction, through-traffic will not be permitted through the active construction zone. Access to local homes and businesses as well as emergency services will be maintained at all times.

# **Elora Cataract Trail Gravity Sewer**

The planned construction along the Elora Cataract Trail will occur between Trafalgar Road and Main Street / Wellington Road 124, **connecting the future Hillsburgh and Erin Village wastewater collection systems** via gravity sewer. A new watermain connecting Hillsburgh to the water distribution system in Erin Village will also be installed, and twenty-six (26) culverts crossing the trail between Hillsburgh and Erin Village will be upgraded.

### Erin Village Gravity Sewer & Twin Influent Forcemains

The sanitary gravity sewer and twin forcemain construction in Erin Village along **Main Street** between the Elora Cataract Trail and Dianne Road, and along Water Street, commenced in July 2023.

# **Erin Village Sewage Pumping Station**

The Erin Village Sewage Pumping Station, located at the **northeast corner of Lions' Club Park**, will convey wastewater to the Erin Water Resource Recovery Facility. The sewage pumping station has been designed to complement the natural features within the park and will be secured from access by the public.

# **Erin Water Resource Recovery Facility**

The Erin Water Resource Recovery Facility is located **on Wellington Road 52**, **west of 10**<sup>th</sup> **Line**. The facility will treat the incoming raw wastewater from the Hillsburgh and Erin Village communities, producing treated effluent that achieves Ontario regulatory objectives and limits. The treated effluent will be **discharged to the West Credit River** via the effluent sewer and outfall that runs along Wellington Road 52 and Winston Churchill Boulevard.