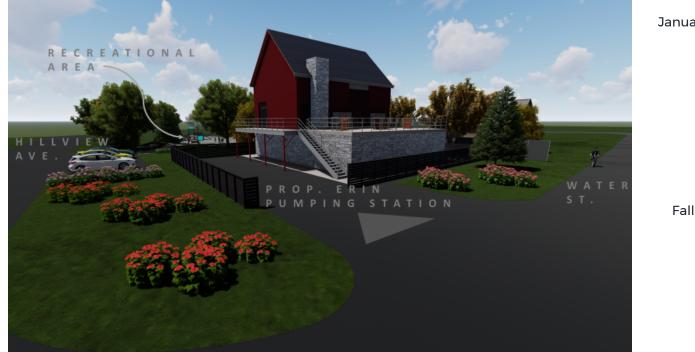

# **Erin Village Sewage Pumping Station**

The Erin Village Sewage Pumping Station, located at the **northeast corner of Lions' Club Park**, will convey wastewater to the Erin Water Resource Recovery Facility. The sewage pumping station has been designed to complement the natural features within the park and will be secured from access by the public.

This contract includes a back-up emergency generator located on the west side of Williams Street, just north of March Street.

To complete the work in a safe manner, there will be **restrictions around the Lions' Club Park and generator work areas**. The Town's Contractor will be erecting temporary fencing around the work area; unauthorized access to the fenced area is prohibited.