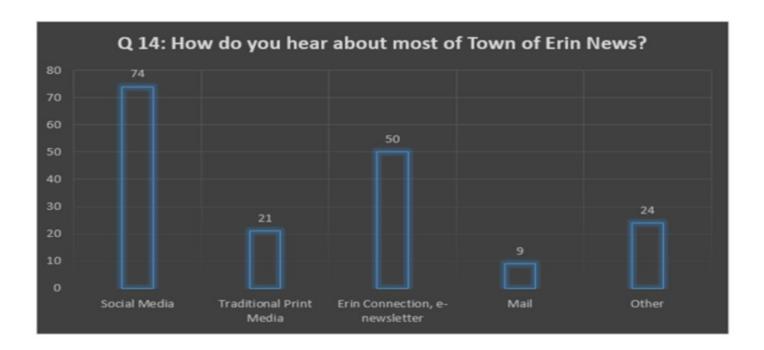

d by service reductions?

- a) Parks
- b) Recreation and Culture
- c) Fire & emergency services
- d) Roads
- e) By-law Enforcement
- f) Economic development and corporate services
- g) Building & Planning services



Question 12: Would you rather see an increase in existing user fees, development of new user fees or an increase in taxes?

- a) Increase in existing user fees
- b) Development of new user fees
- c) Increase in Taxes



Question 13: How would you rate your perception of previous budgets and the use of your tax dollars?

- a) Very Knowledgeable
- b) Knowledgeable
- c) Neutral
- d) No Knowledge



Question 14: How do you hear about most of Town of Erin news?

- a) Social Media
- b) Traditional print media
- c) Erin Connection, e-newsletter
- d) Mail
- e) Other (please specify)



Question 15: Are there any other communication channels you would like like to see us use in the future?

#### Responses:

- a) Hold town hall meetings in the evening when others can attend.
- b) Emergency Alert System for boil water notices etc.
- c) Erin Radio, in the Hills Magazine, Printed newsletters sent by direct mail to all taxpayers.
- d) Hosting information nights, public feedback sessions in the evening as well as the daytime.
- e) Need more construction updates communicated

#### Question 16: How did you hear about this budget Survey? (all responses)

- a) Erin Fall Fair
- b) Picked up a copy at Town Hall
- c) Town of Erin website
- d) Email
- e) Twitter
- f) Facebook
- g) word of mouth
- h) from a friend
- i) Erin Connection
- j) Social Media