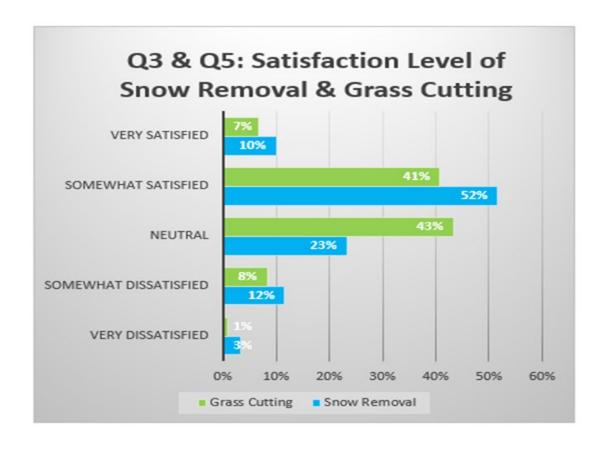

dit, Insurance & Legal          |        | 104,450 | 104,450  |          |          |          |
| Total Expenses                    |        | 142,650 | 142,650  |          |          |          |
| Net Total                         |        | 142,650 | 142,650  |          |          |          |

#### **Comments:**

Wastewater expenses increase is based on actual costs incurred in 2023 and expected to increase due to the building of new wastewater treatment plant.



Appendix B

### **2024 Budget Survey Responses**

#### Question 1: What is your area of Residence



Question 2: What are three service areas you would like to see improvement on?



Question 3: What is your satisfaction level in terms of Snow Removal?

Question 5: What is your satisfaction level in terms of Grass Cutting?



#### Question 4: What would you like to see done to help improve Snow Removal services?

Responses have been summarized with similar answers combined.

- a) The Snowplow passes by too many times on bare roads.
- b) Plow digs up grass that needs to be replaced in Spring.
- c) Plow earlier in the day before business hours and children walk to school.
- d) More frequent Plowing of side streets after weekend snow storms.
- e) More frequent during blowing snow conditions due to intermittant drifting on roads.
- f) Plow sidewalks early for school days.
- g) Improved parking regulations on roads in winter
- h) Slow down when passing driveways to reduce end of driveway build-up.
- i) Less use of salt. Plow away snow then use pickled sand. Avoid salting away snow.
- j) Increase number of operator