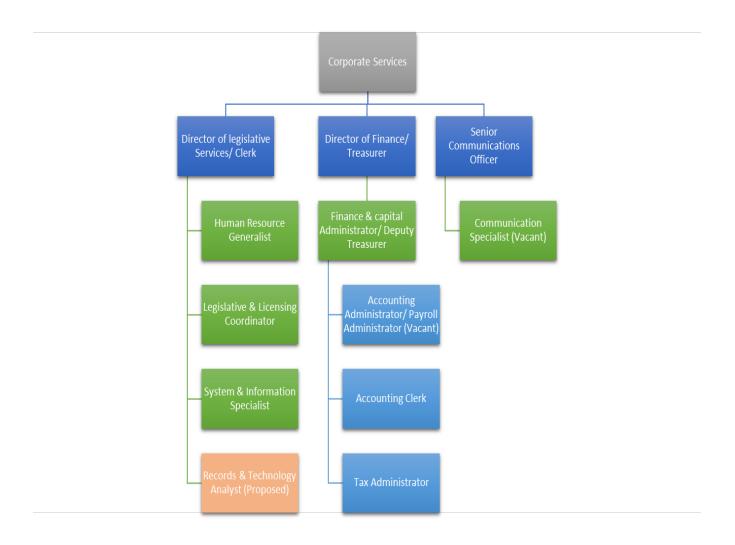

| Net Total                             | 74,662 | 66,606     | (8,056)          | 66,606   | 66,606                                | 66,606   |

# **Corporate Services**

2024 Budget & 2025-2027 Forecasts



# Corporate Services:

### A. Organizational Chart:



### B. Budget Highlights:

### a) Legislative Services:

### i. Achievements 2023:

- ✓ Facilitate processes for council meetings, ensuring that meetings are conducted efficiently and records documented as accurately.
- ✓ Managed the Town's records, adhering to statutory requirements and best practices to preserve the integrity of information relating to the Municipality, staff and council, while ensuring compliance with legal obligations.
- ✓ Issued licenses and permits and ensured compliance with relevant regulations.
- ✓ Processed Freedom of Information in compliance with legislative requirements.
- ✓ Issuance of licenses in a timely manner.

### ii. Current Plans:

Strengthening our support for legislative processes, by improving procedures and accessibility to council
documents

###