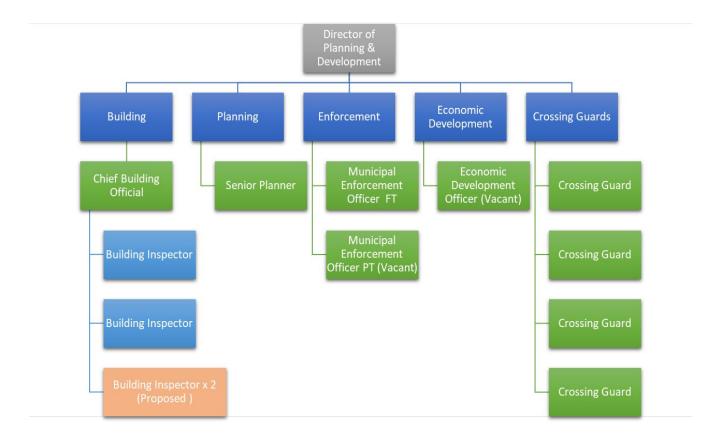

| 2,500,568 | 139,609  | 2,570,911 | 2,642,465 | 2,717,990 |
| Net Total                       | 1,807,959 | 1,867,648 | 59,689   | 1,919,002 | 1,970,999 | 2,026,380 |

### **Comments:**

- 1- Increase due to bank interests on deposits- Interest rates increased in July to 5%
- 2- Labour Costs budget increase is based on the Bank of Canada CPI as of Aug. 2023.
- 3- Increase due to hiring a consultant for CAO- RFP 2023-03C
- 4- Increase is due to continuous IT upgrades and changes.
- 5- Mainly increase in conferences and training
- 6- Insurance premiums to be increased by 10% in 2024 above the actual premiums. Audit & legal fees increase is due to higher cost trends.

## Planning & Development

2024 Budget & 2025-2027 Forecasts



#### Planning & Development:

#### A. Organizational Chart:



#### B. Budget Highlights:

#### a) Planning, Building, Economic Development, Enforcement & Crossing Guards:

#### i. Achievements 2023:

- ✓ Grew our Building Department from a contingent of 0 to 3, including a CBO
- ✓ Introduction of a the Towns First Heritage By-law, and initiation of a Heritage Designation Program to designate 50+ properties within the Villages of Hillsburgh & Erin
- ✓ Commenced Green Development Standards for the Town of Erin
- ✓ Update of Site Plan Control By-law
- ✓ The introduction of Terms of Reference for Planning Reports
- ✓ Purchased a new Hybrid vehicle to support our By-law & Building departments
- ✓ Introduction of a new Building By-law for the Town of Erin
- ✓ The Introduction of a new service provider for Canine Control
- ✓ Building Permit Fee Update for