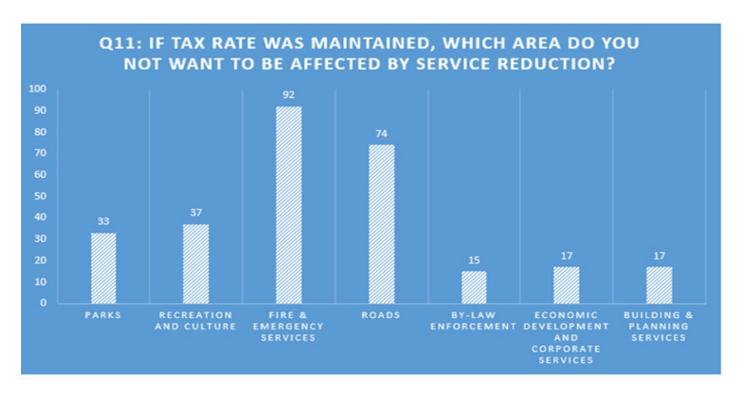

de Day event
- j) More markets i.e. bake sales for local leagues.
- k) Information events re construction updates.
- I) Ribfest, music fest, large classic car show
- m) Add 'Cruise and Bloom' fest similar to Orangeville's 'Blues and Jazz fest'.

## Question 10: If the Town were to increase taxes what percentage increase would you agree with?

- a) Increasing at the inflation rate
- b) Increasing at or above the inflation rate
- c) Increasing at a rate above the inflation rate



Question 11: If the Town were to maintain the same tax rates, what area do you NOT want to be affected by service reductions?

- a) Parks
- b) Recreation and Culture
- c) Fire & emergency services
- d) Roads
- e) By-law Enforcement
- f) Economic development and corporate services
- g) Building & Planning services



Question 12: Would you rather see an increase in existing user fees, development of new user fees or an increase in taxes?

- a) Increase in existing user fees
- b) Development of new user fees
- c) Increase in Taxes



Question 13: How would you rate your perception of previous budgets and the use of your tax dollars?

- a) Very Knowledgeable
- b) Knowledgeable
- c) Neutral
- d) No Knowledge



Question 14: How do you hear about most of Town of Erin news?

- a) Social Media
- b) Traditional print media
- c) Erin Connection, e-newsletter
- d) Mail
- e) Other (please specify)



Question 15: Are there any other communication channels you would like like to see us use in the future?

#### Responses:

- a) Hold town hall meetings in the evening when others can attend.
- b) Emergency Alert S