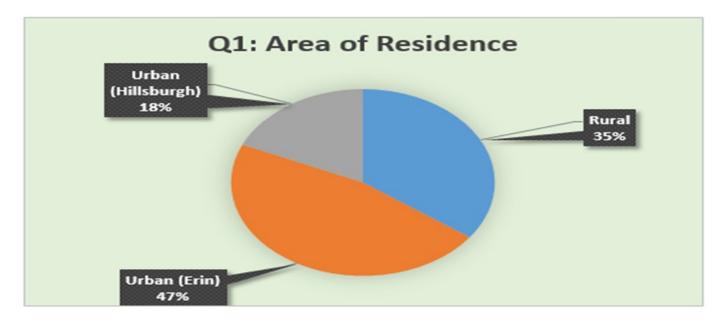

|          |
| Expenses                          |        |         |          |          |          |          |
| Consulting                        |        | 38,200  | 38,200   |          |          |          |
| Audit, Insurance & Legal          |        | 104,450 | 104,450  |          |          |          |
| Total Expenses                    |        | 142,650 | 142,650  |          |          |          |
| Net Total                         |        | 142,650 | 142,650  |          |          |          |

#### **Comments:**

Wastewater expenses increase is based on actual costs incurred in 2023 and expected to increase due to the building of new wastewater treatment plant.



Appendix B

### **2024 Budget Survey Responses**

#### Question 1: What is your area of Residence



Question 2: What are three service areas you would like to see improvement on?



Question 3: What is your satisfaction level in terms of Snow Removal?

Question 5: What is your satisfaction level in terms of Grass Cutting?



#### Question 4: What would you like to see done to help improve Snow Removal services?

Responses have been summarized with similar answers combined.

- a) The Snowplow passes by too many times on bare roads.
- b) Plow digs up grass that needs to be replaced in Spring.
- c) Plow earlier in the day before business hours and children walk to school.
- d) More frequent Plowing of side streets after weekend snow storms.
- e) More frequent during blowing snow conditions due to intermittant drifting on roads.
- f) Plow sidewalks early for school days.
- g) Improved park