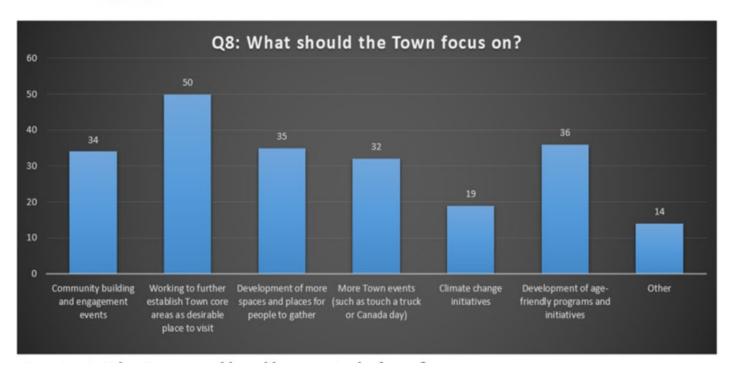

ds and after 5 p.m.
- m) Use blade blocker on plows for driveways to avoid pile at the end of driveways.

#### Question 6: What would you like to see done to help improve Grass Cutting?

- a) Include grass cutting of ditches in urban areas especially on corner lots.
- b) Enforce and follow up with people who do not cut their grass.
- c) Cut Missing areas along sidewalks.
- d) Contract grass cutting to a local company.
- e) Cut parks and boulevards more frequently. Trim around utility poles etc.
- f) Improved scheduling currently some areas are cut more frequently than others.
- g) More use of weed whackers on edges.

### Question 7: What is your satisfaction level with the Community Events held this year?



Question 8: Which of the following would you like to see the Town focus more on?



#### Question 9: What Events would you like to see in the future?

- a) Extend Farmers Market to Christmas.
- b) Community fund raising events to help others in the community i.e. food bank.
- c) Make Earth Day a larger event.
- d) Information events re climate change i.e. Solar Power.
- e) Timing of events improvement to include children.
- f) Events that draw tourists.
- g) Canada Day event improvement more for children and families.
- h) More outdoor movies
- i) Pride Day event
- j) More markets i.e. bake sales for local leagues.
- k) Information events re construction updates.
- I) Ribfest, music fest, large classic car show
- m) Add 'Cruise and Bloom' fest similar to Orangeville's 'Blues and Jazz fest'.

## Question 10: If the Town were to increase taxes what percentage increase wou