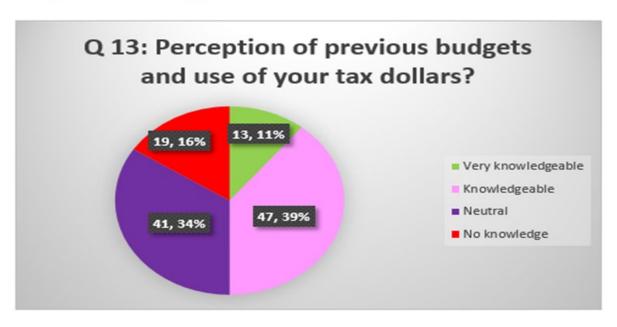

at or above the inflation rate
- c) Increasing at a rate above the inflation rate



Question 11: If the Town were to maintain the same tax rates, what area do you NOT want to be affected by service reductions?

- a) Parks
- b) Recreation and Culture
- c) Fire & emergency services
- d) Roads
- e) By-law Enforcement
- f) Economic development and corporate services
- g) Building & Planning services



Question 12: Would you rather see an increase in existing user fees, development of new user fees or an increase in taxes?

- a) Increase in existing user fees
- b) Development of new user fees
- c) Increase in Taxes



Question 13: How would you rate your perception of previous budgets and the use of your tax dollars?

- a) Very Knowledgeable
- b) Knowledgeable
- c) Neutral
- d) No Knowledge



Question 14: How do you hear about most of Town of Erin news?

- a) Social Media
- b) Traditional print media
- c) Erin Connection, e-newsletter
- d) Mail
- e) Other (please specify)



Question 15: Are there any other communication channels you would like like to see us use in the future?

#### Responses:

- a) Hold town hall meetings in the evening when others can attend.
- b) Emergency Alert System for boil water notices etc.
- c) Erin Radio, in the Hills Magazine, Printed newsletters sent by direct mail to all taxpayers.
- d) Hosting information nights, public feedback sessions in the evening as well as the daytime.
- e) Need more construction updates communicated

#### Question 16: How did you hear about this budget Survey? (all responses)

- a) Erin Fall Fair
- b) Picked up a copy