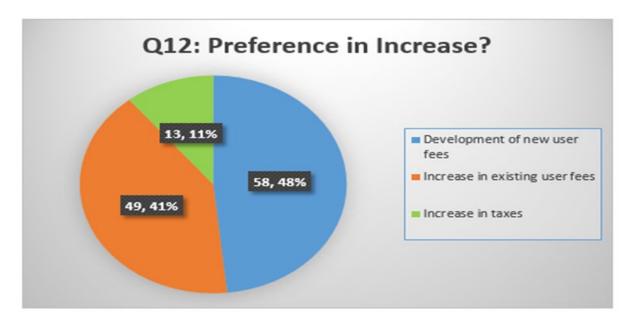

s 'Blues and Jazz fest'.

## Question 10: If the Town were to increase taxes what percentage increase would you agree with?

- a) Increasing at the inflation rate
- b) Increasing at or above the inflation rate
- c) Increasing at a rate above the inflation rate



Question 11: If the Town were to maintain the same tax rates, what area do you NOT want to be affected by service reductions?

- a) Parks
- b) Recreation and Culture
- c) Fire & emergency services
- d) Roads
- e) By-law Enforcement
- f) Economic development and corporate services
- g) Building & Planning services



Question 12: Would you rather see an increase in existing user fees, development of new user fees or an increase in taxes?

- a) Increase in existing user fees
- b) Development of new user fees
- c) Increase in Taxes



Question 13: How would you rate your perception of previous budgets and the use of your tax dollars?

- a) Very Knowledgeable
- b) Knowledgeable
- c) Neutral
- d) No Knowledge



Question 14: How do you hear about most of Town of Erin news?

- a) Social Media
- b) Traditional print media
- c) Erin Connection, e-newsletter
- d) Mail
- e) Other (please specify)



Question 15: Are there any other communication channels you would like like to see us use in the future?

#### Responses:

- a) Hold town hall meetings in the evening when others can attend.
- b) Emergency Alert System for boil water notices etc.
- c) Erin Radio, in the Hills Magazine, Printed newsletters sent by direct mail to all taxpayers.
- d) Hosting information nights, public feedback sessions in the evening as well as the