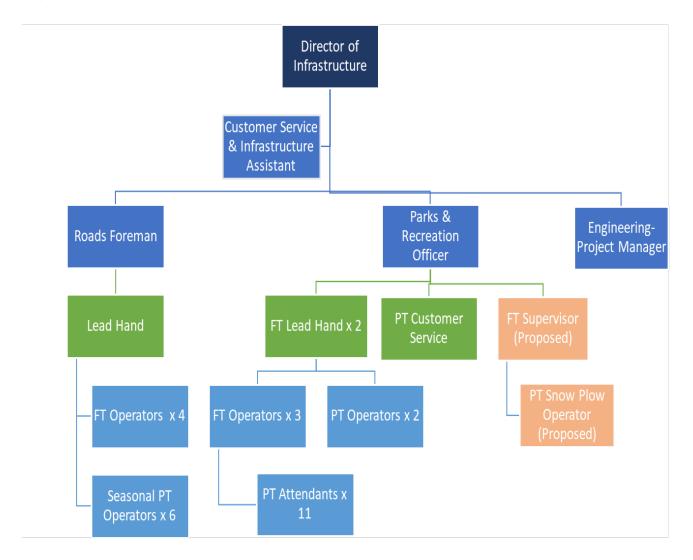

| 118,433  | 922,570   | 948,707   | 975,626   |

- 1- Labour Costs budget increase is based on the Bank of Canada CPI as of Aug.2023 and increased budget for Station 10 & Station 50.
- 2- Supplies and materials increase is due to more training and workshops.
- 3- Service Agreements increase is due to 20% increase due to new contracted services.
- 4- Increase of general maintenance and repairs includes the higher costs of repairing and maintaining the fire stations and trucks.
- 5- Other expenses include conferences, training, special events, workshops, memberships, etc...
- 6- Insurance premiums to be increased by 10% in 2024 above the actual premiums.

# Infrastructure Roads, Water & Wastewater, Parks & Recreation

2024 Budget & 2025-2027 Forecasts







#### A. Organizational Chart:



#### B. Budget Highlights:

#### a) Roads, Water & Wastewater:

#### i. Achievements 2023:

- ✓ The construction of the Waste Water Recovery Facility, currently slated for completion by the end of 2025, is the single largest capital building project in the 150 year history of all of Wellington County, tying in with a future significant increase in building activity.
- ✓ The Roads department has successfully navigated the new reality of construction, closures and detours, with increased communications, including monthly construction updates at council and more informal walk in sessions at the community centers.
- ✓ Culvert 10 replacement on the 17th side road is slated to be completed in February 2024.

#### ii. Current Plans:

✓ Construction of the Waste Water Recovery Facility and Linea