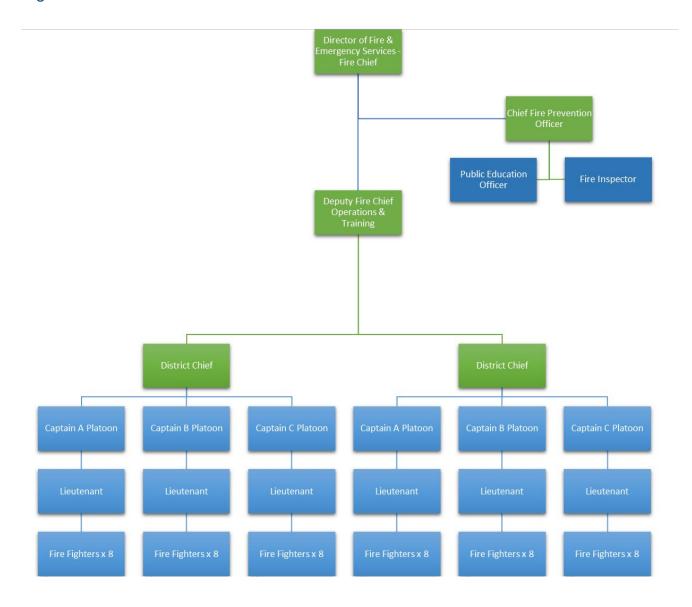

(24,397) | 82,876   | 85,362   | 87,923   |
| Total 2300 Conservation               | 186,322 | 164,928 | (21,394) | 170,028  | 175,286  | 180,706  |
| Authorities                           |         |         |          |          |          |          |
| <b>Total Conservation Authorities</b> | 186,322 | 164,928 | (21,394) | 170,028  | 175,286  | 180,706  |
| Total Expenses                        | 186,322 | 164,928 | (21,394) | 170,028  | 175,286  | 180,706  |
| Net Total                             | 186,322 | 164,928 | (21,394) | 170,028  | 175,286  | 180,706  |

#### **Comments:**

1- 2024 - 2027 Variance increases/decreases are based on actual results.

## Fire & Emergency Services

2024 Budget & 2025-2027 Forecasts



### Fire & Emergency Services:

#### A. Organizational Chart:



#### B. Budget Highlights:



#### OFFICE OF THE FIRE CHIEF - TOWN OF ERIN

#### 2024 Fire Department Budget Highlights

TO: Council

FROM: Jim Sawkins, Fire Chief DATE: November 23, 2023

RE: Budget Highlights for 2024

#### Fire Department Mission, Vision Statement

#### Mission

It is the mission of the Town of Erin Fire & Emergency Services to preserve life and property, and to promote public safety. The Fire Department strives in its efforts to be future ready by responding rapidly to all emergencies, providing appropriate intervention and providing ongoing public fire safety education.

#### Vision

Our Fire Department prides itself on their ability to meet today's challenges through enhanced training with the focus being to provide a high quality of services to the residents and v