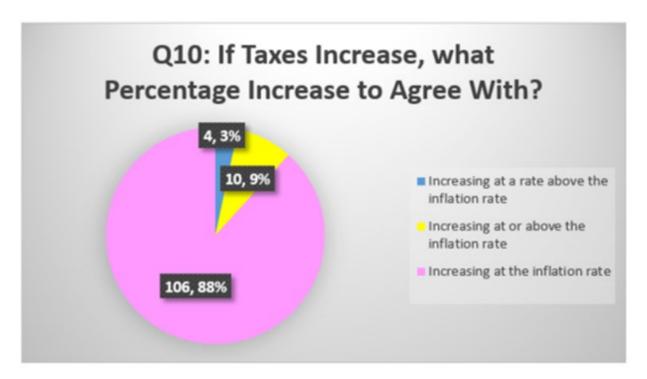

rs in the community i.e. food bank.
- c) Make Earth Day a larger event.
- d) Information events re climate change i.e. Solar Power.
- e) Timing of events improvement to include children.
- f) Events that draw tourists.
- g) Canada Day event improvement more for children and families.
- h) More outdoor movies
- i) Pride Day event
- j) More markets i.e. bake sales for local leagues.
- k) Information events re construction updates.
- I) Ribfest, music fest, large classic car show
- m) Add 'Cruise and Bloom' fest similar to Orangeville's 'Blues and Jazz fest'.

## Question 10: If the Town were to increase taxes what percentage increase would you agree with?

- a) Increasing at the inflation rate
- b) Increasing at or above the inflation rate
- c) Increasing at a rate above the inflation rate



Question 11: If the Town were to maintain the same tax rates, what area do you NOT want to be affected by service reductions?

- a) Parks
- b) Recreation and Culture
- c) Fire & emergency services
- d) Roads
- e) By-law Enforcement
- f) Economic development and corporate services
- g) Building & Planning services



Question 12: Would you rather see an increase in existing user fees, development of new user fees or an increase in taxes?

- a) Increase in existing user fees
- b) Development of new user fees
- c) Increase in Taxes



Question 13: How would you rate your perception of previous budgets and the use of your tax dollars?

- a) Very Knowledgeable
- b) Knowledgeable
- c) Neutral
- d) No Knowledge



Question 14: How do you hear about most of Town of Erin news?

- a) Social Media