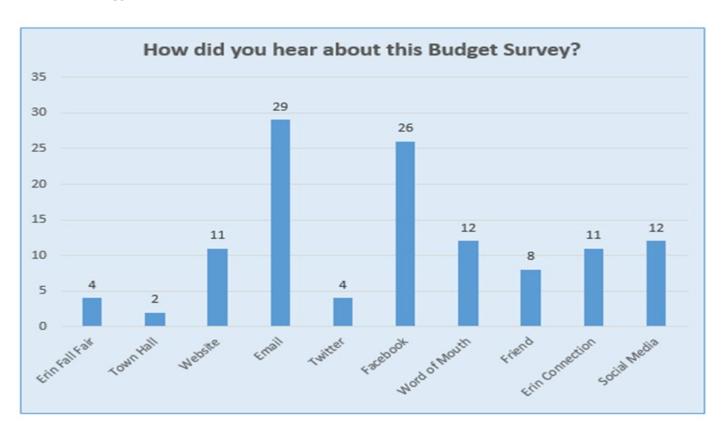

l
- e) Other (please specify)



Question 15: Are there any other communication channels you would like like to see us use in the future?

#### Responses:

- a) Hold town hall meetings in the evening when others can attend.
- b) Emergency Alert System for boil water notices etc.
- c) Erin Radio, in the Hills Magazine, Printed newsletters sent by direct mail to all taxpayers.
- d) Hosting information nights, public feedback sessions in the evening as well as the daytime.
- e) Need more construction updates communicated

#### Question 16: How did you hear about this budget Survey? (all responses)

- a) Erin Fall Fair
- b) Picked up a copy at Town Hall
- c) Town of Erin website
- d) Email
- e) Twitter
- f) Facebook
- g) word of mouth
- h) from a friend
- i) Erin Connection
- j) Social Media