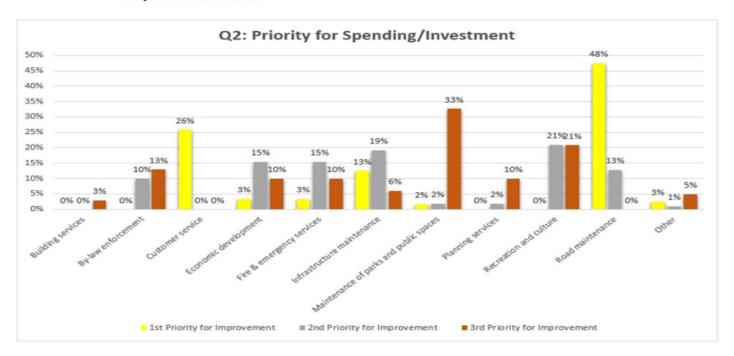

|          |          |          |
| Consulting                        |        | 38,200  | 38,200   |          |          |          |
| Audit, Insurance & Legal          |        | 104,450 | 104,450  |          |          |          |
| Total Expenses                    |        | 142,650 | 142,650  |          |          |          |
| Net Total                         |        | 142,650 | 142,650  |          |          |          |

#### **Comments:**

Wastewater expenses increase is based on actual costs incurred in 2023 and expected to increase due to the building of new wastewater treatment plant.



Appendix B

### **2024 Budget Survey Responses**

#### Question 1: What is your area of Residence



Question 2: What are three service areas you would like to see improvement on?



Question 3: What is your satisfaction level in terms of Snow Removal?

Question 5: What is your satisfaction level in terms of Grass Cutting?



#### Question 4: What would you like to see done to help improve Snow Removal services?

Responses have been summarized with similar answers combined.

- a) The Snowplow passes by too many times on bare roads.
- b) Plow digs up grass that needs to be replaced in Spring.
- c) Plow earlier in the day before business hours and children walk to school.
- d) More frequent Plowing of side streets after weekend snow storms.
- e) More frequent during blowing snow conditions due to intermittant drifting on roads.
- f) Plow sidewalks early for school days.
- g) Improved parking regulations on roads in winter
- h) Slow down when passing driveways to reduce