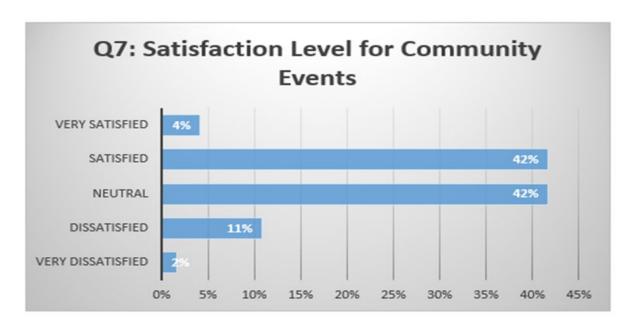

to be plowed as widely.
- I) Timely removal of snow in rural areas including weekends and after 5 p.m.
- m) Use blade blocker on plows for driveways to avoid pile at the end of driveways.

#### Question 6: What would you like to see done to help improve Grass Cutting?

- a) Include grass cutting of ditches in urban areas especially on corner lots.
- b) Enforce and follow up with people who do not cut their grass.
- c) Cut Missing areas along sidewalks.
- d) Contract grass cutting to a local company.
- e) Cut parks and boulevards more frequently. Trim around utility poles etc.
- f) Improved scheduling currently some areas are cut more frequently than others.
- g) More use of weed whackers on edges.

### Question 7: What is your satisfaction level with the Community Events held this year?



Question 8: Which of the following would you like to see the Town focus more on?



#### Question 9: What Events would you like to see in the future?

- a) Extend Farmers Market to Christmas.
- b) Community fund raising events to help others in the community i.e. food bank.
- c) Make Earth Day a larger event.
- d) Information events re climate change i.e. Solar Power.
- e) Timing of events improvement to include children.
- f) Events that draw tourists.
- g) Canada Day event improvement more for children and families.
- h) More outdoor movies
- i) Pride Day event
- j) More markets i.e. bake sales for local leagues.
- k) Information events re construction updates.
- I) Ribfest, music fest, large classic car show
- m) Add 'Cruise and Bloom' fest similar to Orangeville's 'Blues and Jazz fes