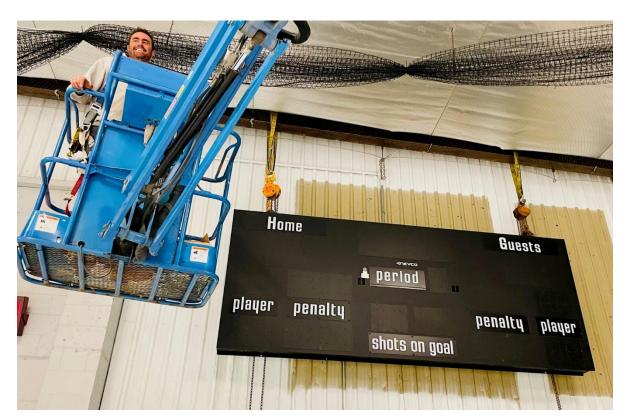

## New modern scoreboard unveiled at Centre 2000 arena

On Dec. 11 work crews removed the decades-old arena scoreboard from Centre 2000 and replaced it with a modern LED digital display board.

According to Parks and Recreation Officer Dee-Enna Dube, the new scoreboard is larger at 12-feet-by-6-feet, and allows more functionality because it can display more player and game information.

"The new scoreboard is wider, and that allows us to display shots on goal and the player's name for penalties. It will take our hockey community well into the future," said Dube.

Constructed by Nevco, a leading North American scoreboard manufacturer, the new scoreboard cost \$16,000, plus tax, and is being paid for with an Ontario Community and Culture grant.