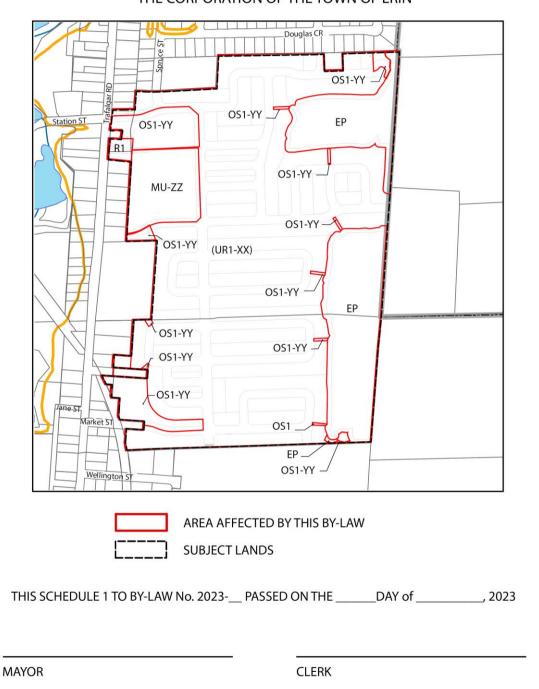

## THE CORPORATION OF THE TOWN OF ERIN BY-LAW NO. \_\_\_\_\_

WHEREAS the lands shown on Schedule "A" attached hereto are the subject of an application to amend Zoning By-law 07-67 pursuant to the provisions of Section 34 and 36 of the Planning Act, R.S.O. 1990 to permit development consisting of a residential plan of subdivision on certain lands located in the Hillsburgh Urban Area and described as Part of Lots 11 & 12 East of Market Street, Part of Lot 14, all of lots 15 & 16 West of Market Street, Part of Lots 4 and 17, all of Lots 18,19 and 20, east of Guelph Street, Part of Lots 21 & 22, all of Lots 23 & 24, west of Guelph Street, Registered Plan 95 (formerly village of Hillsburgh);

**NOW THEREFORE** the Council of the Corporation of the Town of Erin hereby enacts as follows:

- THAT Schedule C, Erin Zoning Map Village of Hillsburgh, is amended by rezoning the lands legally described as Part of Lots 11 & 12 East of Market Street, Part of Lot 14, all of lots 15 & 16 West of Market Street, Part of Lots 4 and 17, all of Lots 18,19 and 20, east of Guelph Street, Part of Lots 21 & 22, all of Lots 23 & 24, west of Guelph Street, Registered Plan 95 (formerly village of Hillsburgh) from "Future Development (FD) Zone" and "Residential One (R1) Zone" to the following zones:
  - i. "Urban Residential Exception XX (UR1 XX) Zone";
  - ii. "Environmental Protection One (EP1) Zone";
  - iii. "Open Space One Exception ZZ (OS1- YY)"; and,
  - iv. "Mixed Use Exception YY (MU-ZZ) Zone".
- 2. **THAT** Section 14. "SPECIAL PROVISIONS", be amended by the addition of the following new subsections to the RESIDENTIAL ZONE subsections as applicable: