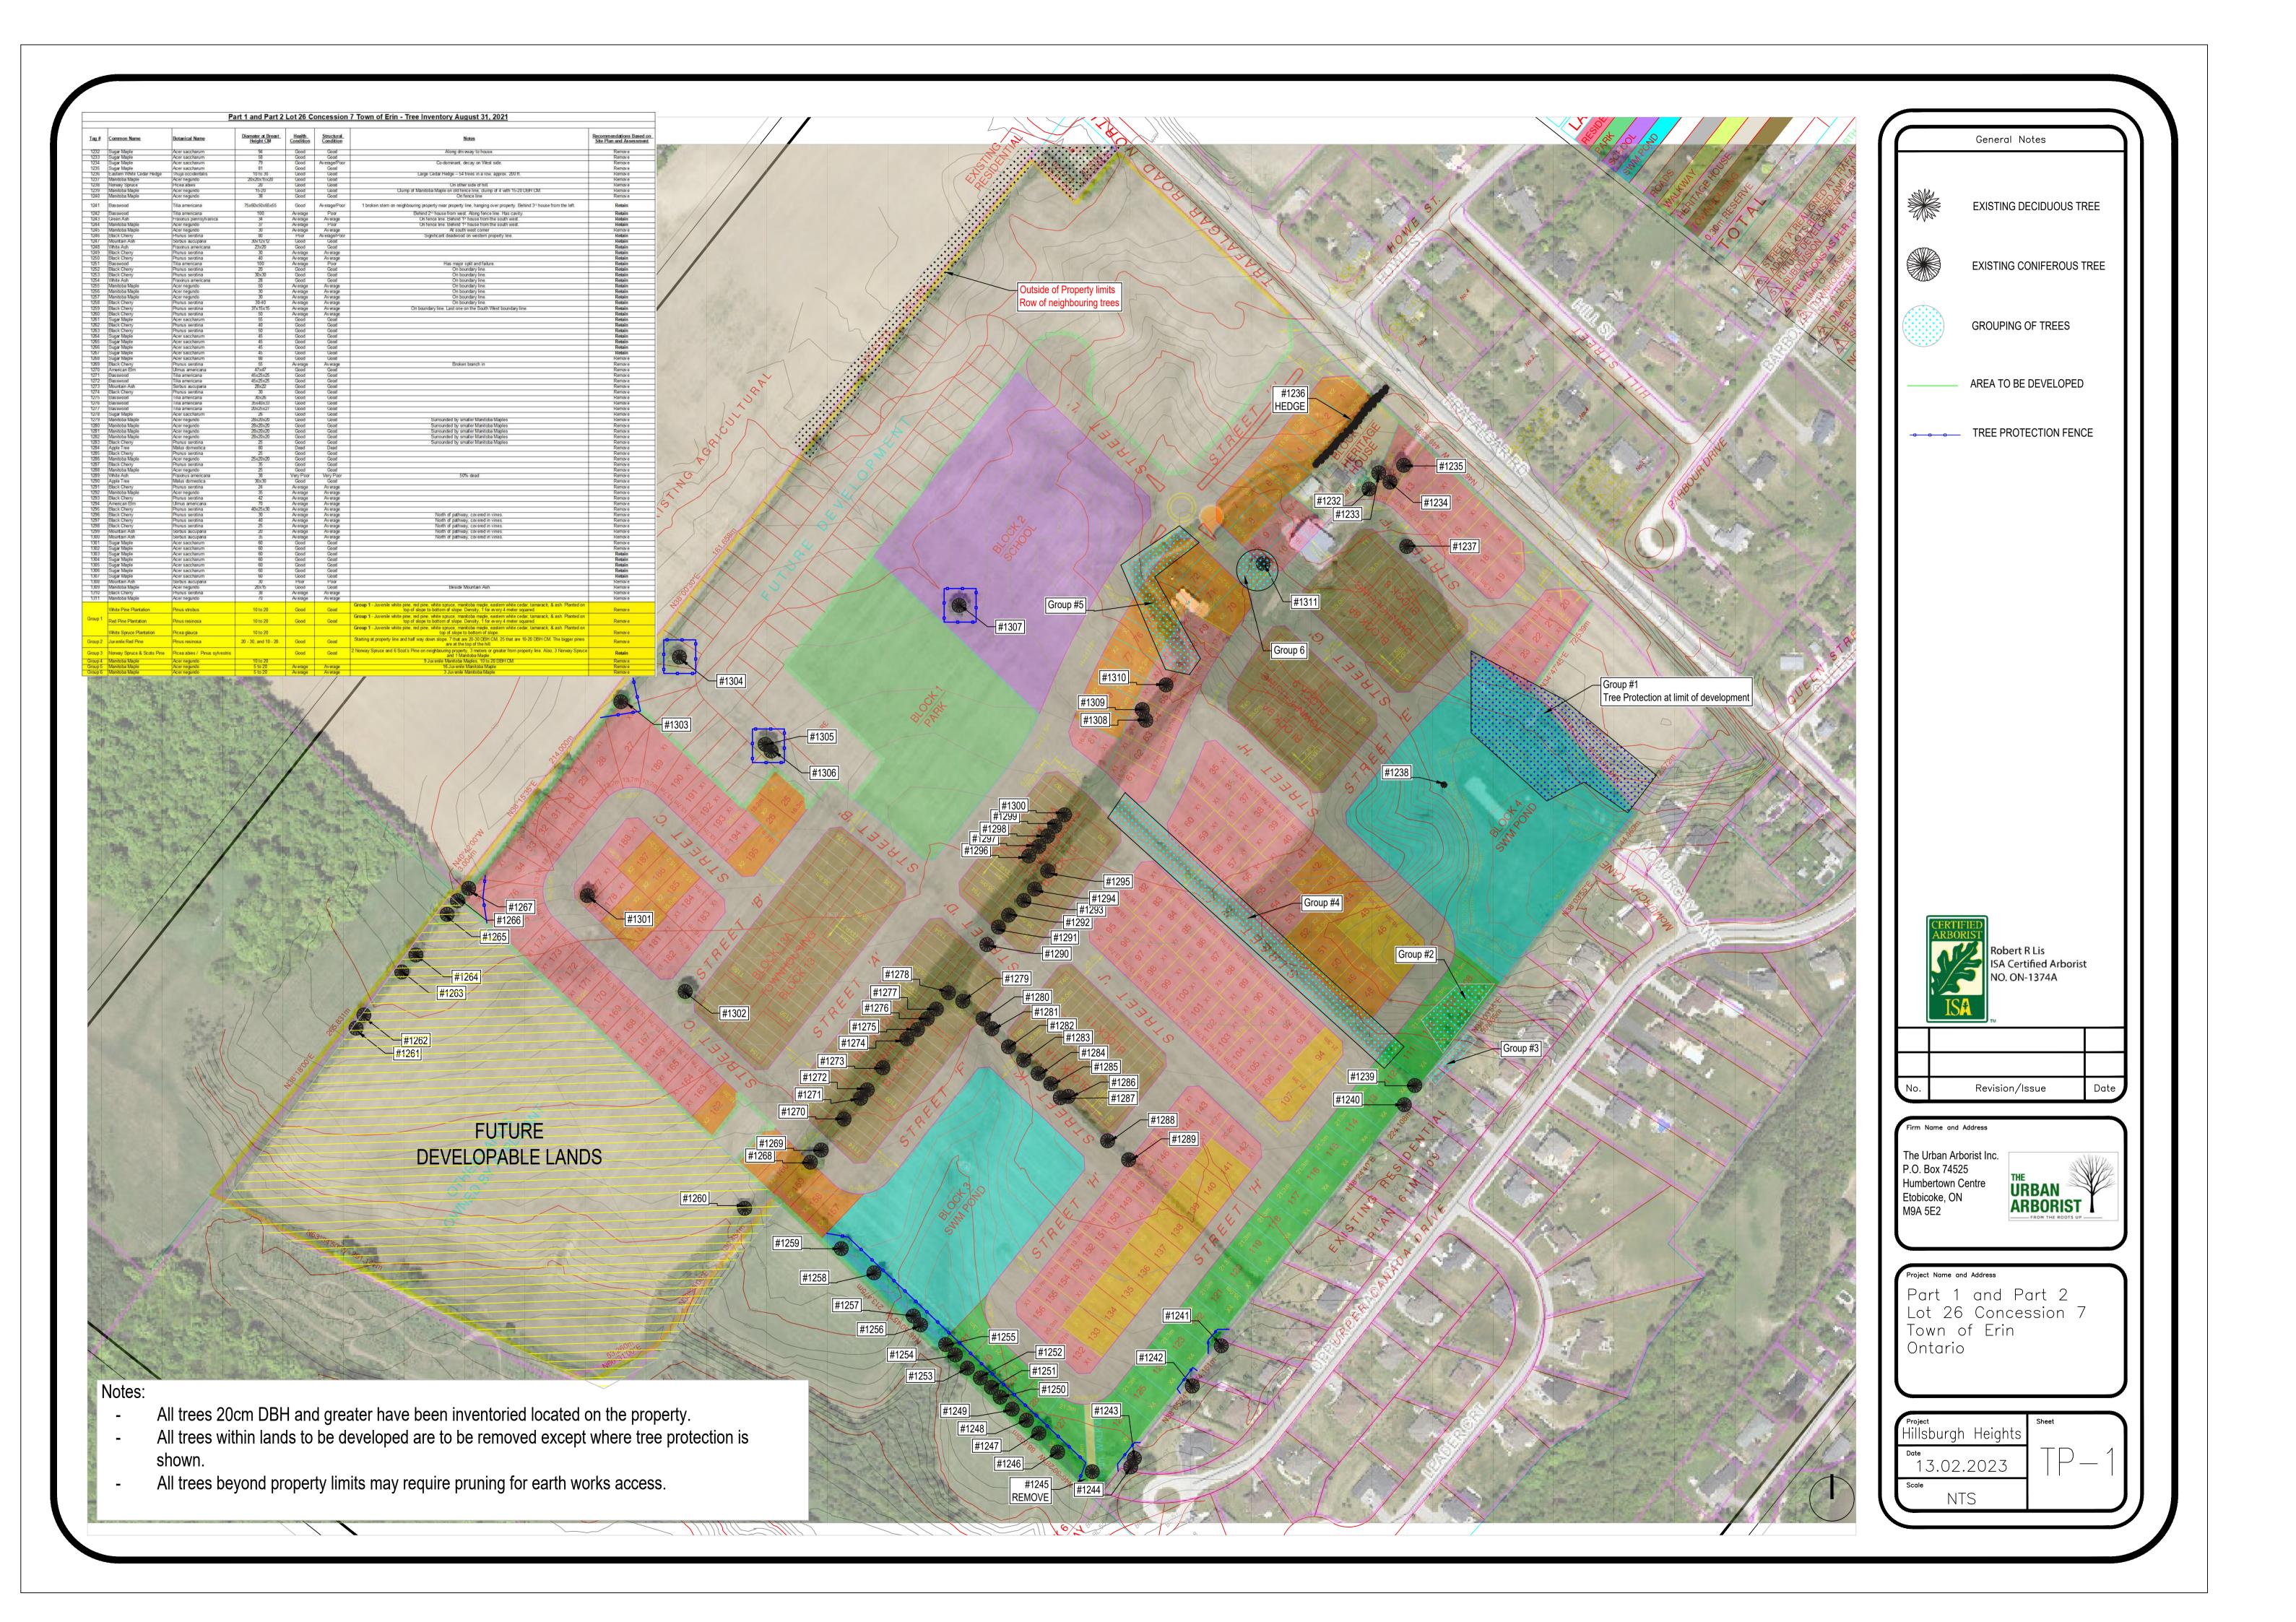

## 2.2 Tree Locations

The locations of all significant trees were surveyed and plotted and shown on drawing in appendix 2.

## 3.0 Tree Inventory

A total of 80 trees were individually inventoried and 6 groupings of trees were inventoried. (See Tree Inventory Spreadsheet in appendix 1).

Groupings consisted of mostly juvenile trees less than 20cm in diameter.

## 4. Transplanting

Where size of tree permits transplanting, it is recommended that moving a tree to a location that would suit the tree.

| # of Trees evaluated as suitable for Preservation | 31                                     |
|---------------------------------------------------|----------------------------------------|
| # of Trees to use Method 1                        |                                        |
| # of Trees to use Method 2                        | 1241 – 1244, 1246 – 1267, 1303 – 1307, |
| # of Trees to use Method 3                        | Grouping 3                             |
| # of Trees to use Method 4                        |                                        |

In the case of 5916 Trafalgar Road North, 31 trees individually inventoried trees and 1 grouping of trees can be preserved on site. Trees that will be protected with hoarding are all trees the subject site that are not proposed to be removed. Trees suitable for preservation must be preserved only through the full implementation of the Tree Care Recommendations, Tree Preservation Plan and Tree Preservation Guidelines contained in this report for trees to continue to survive.

## 3.2 Trees to Remove

All trees scheduled for removal shall be removed prior to any construction, earthworks or installation of tree protection hoarding. Due to site or development, tree condition or location, retention is not warranted. All trees and groupings of trees, except for tree 1241 - 1244, 1246 - 1267, 1303 - 1307, and Grouping 3 will be required to be removed due to development impact.

| Total of number of Trees to Remove | All except 1241 – 1244, 1246 – 1267, 1303 – |  |  |
|------------------------------------|---------------------------------------------|--|--|
|                                    | 1307, grouping 3                            |  |  |

| Conclusions                                                                                                                         | Recommendations                                                                               |
|-------------------------------------------------------------------------------------------------------------------------------------|-----------------------------------------------------------------------------------------------|
| All trees within the development are to be removed except where tree protection is proposed.                                        | Submit this plan to Town of Erin.                                                             |
| 31 trees are to be preserved & protected to the ful extent of minimum tree protection distances and maintained during construction. | Install tree protection barriers as shown in Tree Protection Plan Drawing TP-1 in appendix 2. |
| Replacement trees are to be determined with the Town of Erin.                                                                       | Create Replanting Plan at Design Stage.                                                       |