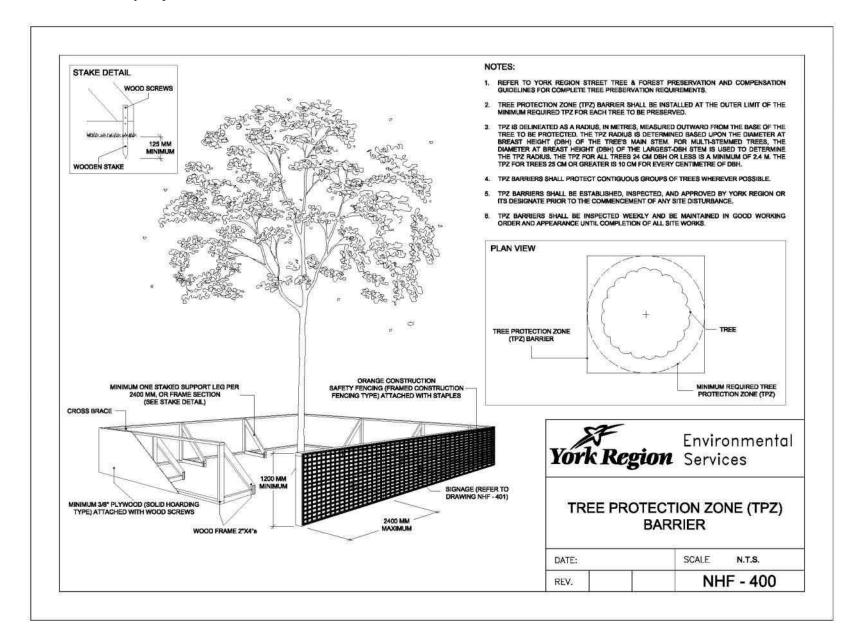

## 4.1 Tree Protection

All trees scheduled to be *Preserved Protected & Maintained* or *Preserved & Protected* shall have their critical rooting zones protected with the installation of tree protection barriers. Tree protection barriers shall be installed as per Town of Erin Barriers Detail.