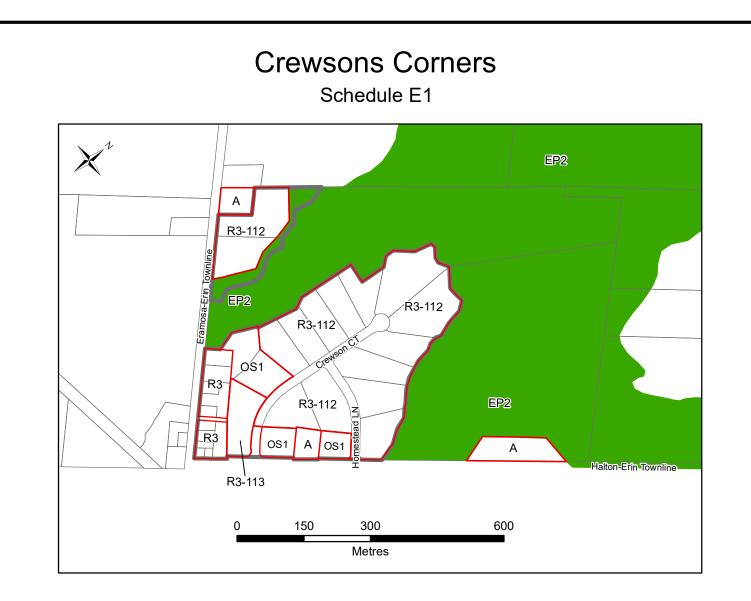

## Schedule "E" Town of Erin By-law No. 07-67

Notes:

1. All Lands are withing Agriculture (A) Zone unless otherwise specified.

2. Lands shown in a green solid colour are within the Rural Environmental Protection (EP2) Zone.

Created By: County of Wellington Planning and Development Department

Legend

Zones

EP2

This is not survey data. All rights reserved. May not be reproduced without permission.

Sources: County of Wellington Planning and Development 2023 Department. Teranet 2002.