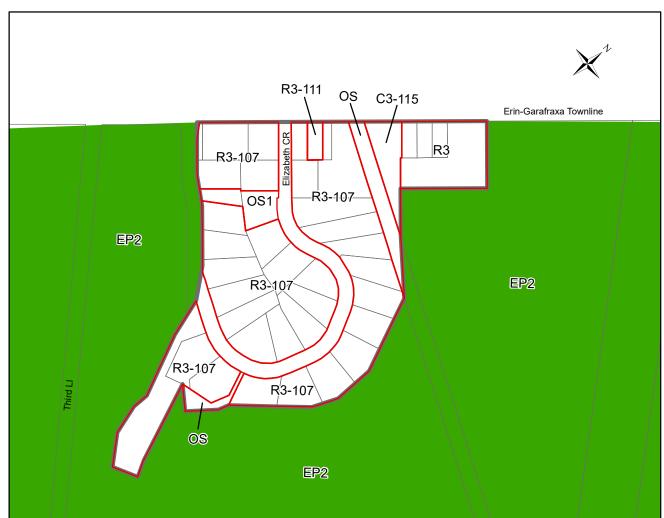

Orton Schedule E2

## Schedule "E" Town of Erin By-law No. 07-67

Notes:

1. All Lands are withing Agriculture (A) Zone unless otherwise specified.

2. Lands shown in a green solid colour are within the Rural Environmental Protection (EP2) Zone.

Created By: County of Wellington Planning and Development Department

Legend

Zones

EP2

This is not survey data. All rights reserved. May not be reproduced without permission.

Sources: County of Wellington Planning and Development 2023 Department. Teranet 2002.