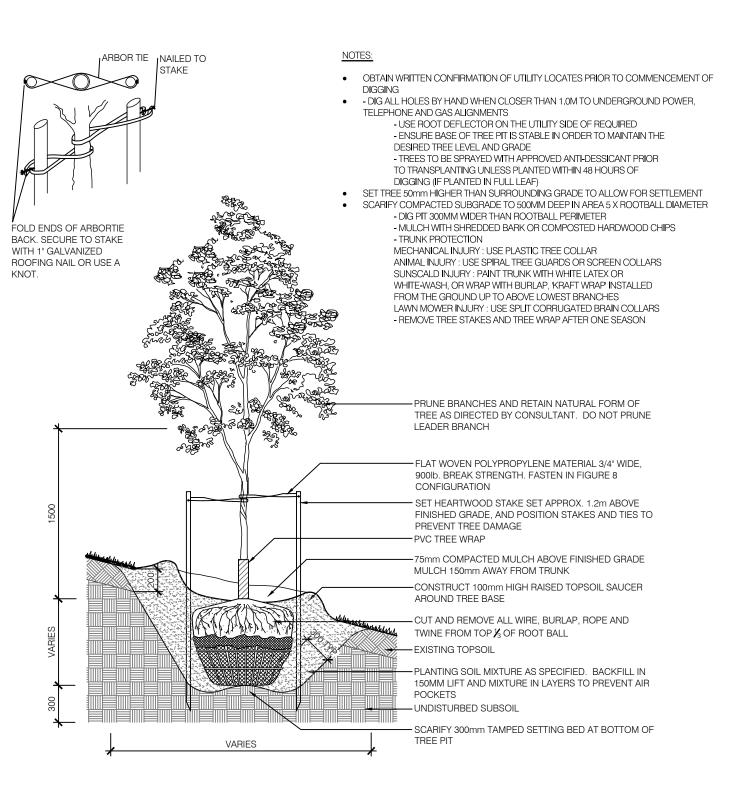

ESE MEASURES SHALL REMAIN IN EFFECT UNTIL THE COMPLETION OF THE WORK, AT WHICH TIME AUTHORIZATION FROM THE CITY MUST BE OBTAINED BEFORE REMOVAL.
- 14. THE CITY MUST BE NOTIFIED IMMEDIATELY WHEN ANY MUNICIPALLY OWNED TREE IS INJURED OR DESTROYED DURING CONSTRUCTION OR DEVELOPMENT.





- SOIL MIXTURE: FOUR (4) PARTS NATIVE SOIL, ONE (1) PART WELL ROTTED COMPOST.
   SAUCER SHALL BE SOAKED WITH WATER AND MULCHED IMMEDIATELY FOLLOWING PLANTING.
   ALL DIMENSIONS ARE IN mm.
   IN POORLY DRAINED SOILS PLANT SHRUB SLIGHTLY HIGHER THAN ADJACENT GRADE.
- IN POORLY DRAINED SOILS PLANT SHRUB SLIGHTLY HIGHER THAN ADJACENT GRAI
   ALL PLANTS TO BE STRAIGHT AND PLANTED VERTICALLY REGARDLESS OF SLOPE.





2 EROSION CONTROL AND SEDIMENTATION FENCING



BALLED & BURLAPPED/WIRE BASKET CONIFEROUS TREE











SHEET NUMBER

LD-3

ISSUE 3



1 1.8m HT WOOD FENCE LD-4 N.T.S.

CLIENT TERREL HEAD

9537 WELLINGTON RD 124

ERIN, ON NOB 1TD

COPYRIGHT

KEY PLAN

This drawing has been prepared solely for the intended use, thus any reproduction or distribution for any purpose other than authorized by IBI Group is forbidden. Written dimensions shall have precedence over scaled dimensions. Contractors shall verify and be responsible for all dimensions and conditions on the job, and IBI Group shall be informed of any variations from the dimensions and conditions shown on the drawing. Shop drawings shall be submitted to IBI Group for general conformance before proceeding with fabrication.

IBI Group Professional Services (Canada) Inc. is a member of the IBI Group of companies

| NIa | DESCRIPTION