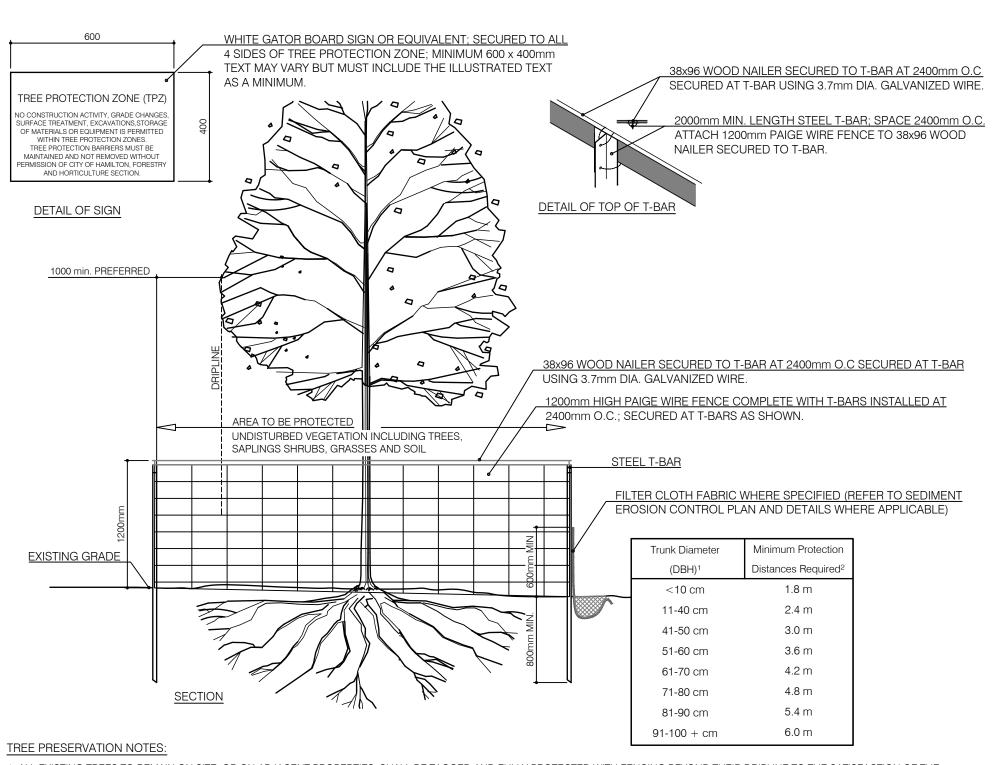

7<br>378       | 6  |
| Ac Am Cr Cs Hp | Pinus strobus  SHRUBS  Amelanchier canadensis  Aronia melanocarpa  Cornus racemosa  Cornus sericea  Hypericum prolificum  Juniperus virginiana | Serviceberry  Black Chokeberry  Gray Dogwood  Red Osier Dogwood  St. John's Wort  Eastern Red Cedar |      | 150cm  | 1 gal<br>1 gal<br>1 gal<br>1 gal<br>1 gal<br>1 gal | 5.0<br>1.0<br>3.0<br>2.0<br>0.8<br>5.0 | 3.0<br>1.0<br>3.0<br>2.0<br>0.8<br>2.0 | 2.0<br>1.0<br>2.0<br>2.0<br>2.0<br>0.5<br>2.0 | 52<br>61<br>51<br>15<br>77<br>378<br>63 | 6  |





ibigroup.com

PART OF LOT 14, CONCESSION 2

OSPRINGE, TOWN OF ERIN WELLINGTON COUNTY

LANDSCAPE TABLES 2

CHECKED BY:

APPROVED BY:

ISSUE

T.O'BRIEN

T.O'BRIEN

PROJECT

PROJECT NO: 111618

PROJECT MGR:

DRAWN BY:

Z.BROWN

O.GOMES

SHEET TITLE

SHEET NUMBER



- 1. ALL EXISTING TREES TO REMAIN ON SITE, OR ON ADJACENT PROPERTIES, SHALL BE TAGGED AND FULLY PROTECTED WITH FENCING BEYOND THEIR DRIPLINE TO THE SATISFACTION OF THE CITY. TREE PROTECTION ZONES MAY BE EXPANDED AS REQUIRED BASED ON THE SPECIES OF THE TREE. THESE BARRIERS ARE CREATED TO PROTECT THE ROOTS, TRUNKS AND BRANCHES DURING DEVELOPMENT, AS WELL AS THE UNDERSTOREY AND GROUNDCOVERS. SMALL LOT BY LOT TREE PROTECTION REQUIRES SNOW FENCING WITH METAL POST ENCLOSURES. LONG TERM DEVELOPMENT CONSTRUCTION REQUIRES SPECIAL PAIGE WIRE FENCING OR PLYWOOD TO A MINIMUM HEIGHT OF 1.2m.
- 2. FENCES SHALL BE LOCATED AT A MINIMUM OF 0.5 TIMES THE CROWN RADIUS OF THE TREE FROM THE DRIPLINE, 360 DEGREES AROUND THE PERIMETER OF INDIVIDUAL OR CLUSTERED TREES.

  3. AREAS WITHIN THE TREE PROTECTION ZON