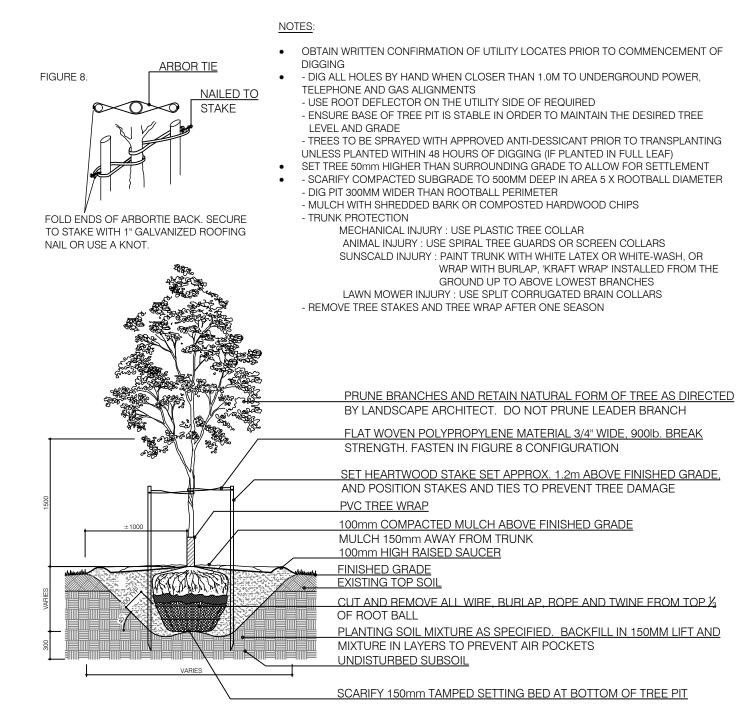

. THESE MEASURES SHALL REMAIN IN EFFECT UNTIL THE COMPLETION OF THE WORK, AT WHICH TIME AUTHORIZATION FROM THE CITY MUST BE OBTAINED BEFORE REMOVAL.
- 14. THE CITY MUST BE NOTIFIED IMMEDIATELY WHEN ANY MUNICIPALLY OWNED TREE IS INJURED OR DESTROYED DURING CONSTRUCTION OR DEVELOPMENT.





- SOIL MIXTURE: FOUR (4) PARTS NATIVE SOIL, ONE (1) PART WELL ROTTED COMPOST.
   SAUCER SHALL BE SOAKED WITH WATER AND MULCHED IMMEDIATELY FOLLOWING PLANTING.
   ALL DIMENSIONS ARE IN mm.
   IN POORLY DRAINED SOILS PLANT SHRUB SLIGHTLY HIGHER THAN ADJACENT GRADE.
- IN POORLY DRAINED SOILS PLANT SHRUB SLIGHTLY HIGHER THAN ADJACENT GRAI
   ALL PLANTS TO BE STRAIGHT AND PLANTED VERTICALLY REGARDLESS OF SLOPE.





2 EROSION CONTROL AND SEDIMENTATION FENCING



BALLED & BURLAPPED/WIRE BASKET CONIFEROUS TREE











SHEET NUMBER

LD-3

ISSUE 3



1 1.8m HT WOOD FENCE LD-4 N.T.S.

CLIENT TERREL HEAD

9537 WELLINGTON RD 124

ERIN, ON NOB 1TD

COPYRIGHT

KEY PLAN

This drawing has been prepared solely for the intended use, thus any reproduction or distribution for any purpose other than authorized by IBI Group is forbidden. Written dimensions shall have precedence over scaled dimensions. Contractors shall verify and be responsible for all dimensions and conditions on the job, and IBI Group shall be informed of any variations from the dimensions and conditions shown on the drawing. Shop drawings shall be submitted to IBI Group for general conformance before proceeding with fabrication.

IBI Group Professional Services (Canada) Inc. is a member of the IBI Group of companies

| NIa | DESCRIPTION