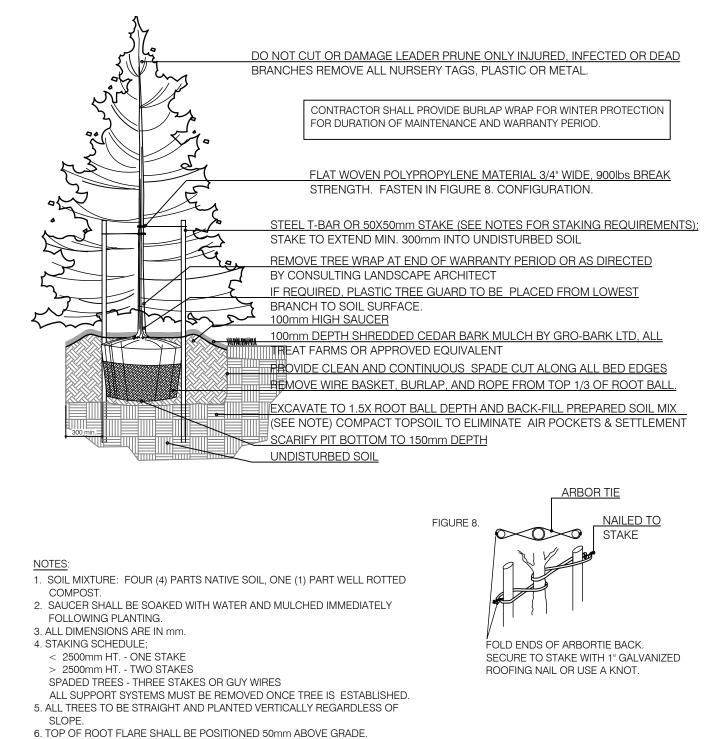

L BE NOTIFIED TO INSPECT ALL TREE PROTECTION ZONES. THESE MEASURES SHALL REMAIN IN EFFECT UNTIL THE COMPLETION OF THE WORK, AT WHICH TIME AUTHORIZATION FROM THE CITY MUST BE OBTAINED BEFORE REMOVAL.
- 14. THE CITY MUST BE NOTIFIED IMMEDIATELY WHEN ANY MUNICIPALLY OWNED TREE IS INJURED OR DESTROYED DURING CONSTRUCTION OR DEVELOPMENT.





- SOIL MIXTURE: FOUR (4) PARTS NATIVE SOIL, ONE (1) PART WELL ROTTED COMPOST.
   SAUCER SHALL BE SOAKED WITH WATER AND MULCHED IMMEDIATELY FOLLOWING PLANTING.
   ALL DIMENSIONS ARE IN mm.
   IN POORLY DRAINED SOILS PLANT SHRUB SLIGHTLY HIGHER THAN ADJACENT GRADE.
- IN POORLY DRAINED SOILS PLANT SHRUB SLIGHTLY HIGHER THAN ADJACENT GRAI
   ALL PLANTS TO BE STRAIGHT AND PLANTED VERTICALLY REGARDLESS OF SLOPE.





2 EROSION CONTROL AND SEDIMENTATION FENCING



BALLED & BURLAPPED/WIRE BASKET CONIFEROUS TREE











SHEET NUMBER

LD-3

ISSUE 3



1 1.8m HT WOOD FENCE LD-4 N.T.S.

CLIENT TERREL HEAD

9537 WELLINGTON RD 124

ERIN, ON NOB 1TD

COPYRIGHT

KEY PLAN

This drawing has been prepared solely for the intended use, thus any reproduction or distribution for any purpose other than authorized by IBI Group is forbidden. Written dimensions shall have precedence over scaled dimensions. Contractors shall verify and be responsible for all dimensions and conditions on the job, and IBI Group shall be informed of any variations from the dimensions and conditions shown on the drawing. Shop drawings shall be submitted to IBI Group for general conformance before proceeding with fabrication.

IBI Group Professional Services (Canada) Inc. is a member of