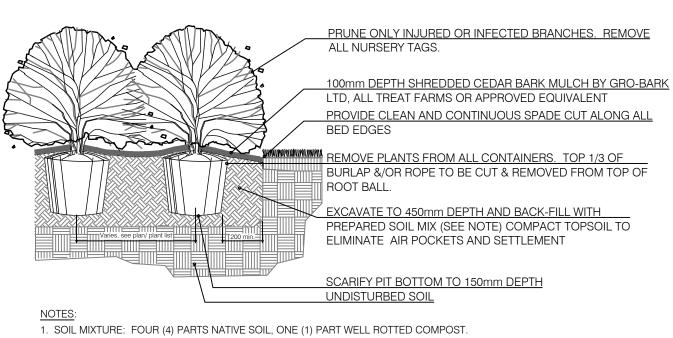

RY WELLING, RETAINING WALLS AND ROOT FEEDING TO THE SATISFACTION OF THE CITY.
- 11. NO CABLES, ROPES SHALL BE WRAPPED AROUND OR INSTALLED IN OR ON ANY TREE THAT IS TO REMAIN AFTER CONSTRUCTION. NOR SHALL IT HAVE SIGNS OR FENCES NAILED TO IT, OR SURVEY MARKINGS OR PAINT APPLIED TO IT.
- 12. ALL VEGETATION WITHIN THE TREE PROTECTION ZONE, INCLUDING TREES, SHRUBS, GRASSES ARE TO BE WATERED, AND MAINTAINED TO AN ACCEPTABLE LEVEL AS REQUIRED.

  13. THE CITY SHALL BE NOTIFIED TO INSPECT ALL TREE PROTECTION ZONES. THESE MEASURES SHALL REMAIN IN EFFECT UNTIL THE COMPLETION OF THE WORK, AT WHICH TIME AUTHORIZATION FROM THE CITY MUST BE OBTAINED BEFORE REMOVAL.
- 14. THE CITY MUST BE NOTIFIED IMMEDIATELY WHEN ANY MUNICIPALLY OWNED TREE IS INJURED OR DESTROYED DURING CONSTRUCTION OR DEVELOPMENT.





- SOIL MIXTURE: FOUR (4) PARTS NATIVE SOIL, ONE (1) PART WELL ROTTED COMPOST.
   SAUCER SHALL BE SOAKED WITH WATER AND MULCHED IMMEDIATELY FOLLOWING PLANTING.
   ALL DIMENSIONS ARE IN mm.
   IN POORLY DRAINED SOILS PLANT SHRUB SLIGHTLY HIGHER THAN ADJACENT GRADE.
- IN POORLY DRAINED SOILS PLANT SHRUB SLIGHTLY HIGHER THAN ADJACENT GRAI
   ALL PLANTS TO BE STRAIGHT AND PLANTED VERTICALLY REGARDLESS OF SLOPE.





2 EROSION CONTROL AND SEDIMENTATION FENCING



BALLED & BURLAPPED/WIRE BASKET CONIFEROUS TREE











SHEET NUMBER

LD-3

ISSUE 3



1 1.8m HT WOOD FENCE LD-4 N.T.S.

CLIENT TERREL HEAD

9537 WELLINGTON RD 124

ERIN, ON NOB 1TD

COPYRIGHT

KEY PLAN

This drawing has been prepared solely for the intended use, thus any reproduction or distribution for any purpose other than autho