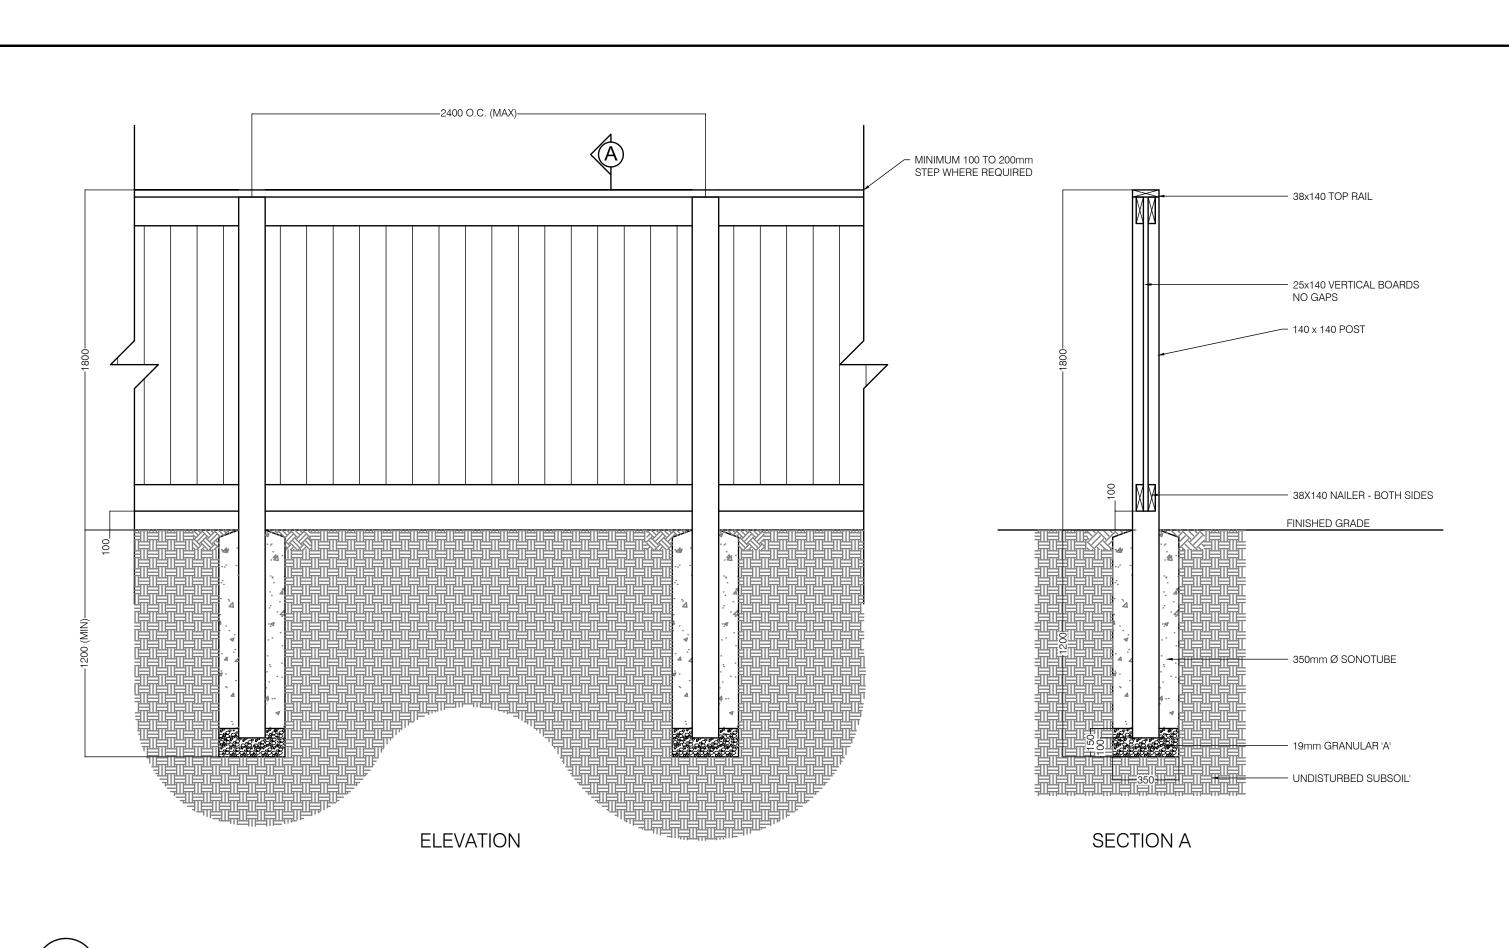

UNTIL THE COMPLETION OF THE WORK, AT WHICH TIME AUTHORIZATION FROM THE CITY MUST BE OBTAINED BEFORE REMOVAL.
- 14. THE CITY MUST BE NOTIFIED IMMEDIATELY WHEN ANY MUNICIPALLY OWNED TREE IS INJURED OR DESTROYED DURING CONSTRUCTION OR DEVELOPMENT.





- SOIL MIXTURE: FOUR (4) PARTS NATIVE SOIL, ONE (1) PART WELL ROTTED COMPOST.
   SAUCER SHALL BE SOAKED WITH WATER AND MULCHED IMMEDIATELY FOLLOWING PLANTING.
   ALL DIMENSIONS ARE IN mm.
   IN POORLY DRAINED SOILS PLANT SHRUB SLIGHTLY HIGHER THAN ADJACENT GRADE.
- IN POORLY DRAINED SOILS PLANT SHRUB SLIGHTLY HIGHER THAN ADJACENT GRAI
   ALL PLANTS TO BE STRAIGHT AND PLANTED VERTICALLY REGARDLESS OF SLOPE.





2 EROSION CONTROL AND SEDIMENTATION FENCING



BALLED & BURLAPPED/WIRE BASKET CONIFEROUS TREE











SHEET NUMBER

LD-3

ISSUE 3



1 1.8m HT WOOD FENCE LD-4 N.T.S.

CLIENT TERREL HEAD

9537 WELLINGTON RD 124

ERIN, ON NOB 1TD

COPYRIGHT

KEY PLAN

This drawing has been prepared solely for the intended use, thus any reproduction or distribution for any purpose other than authorized by IBI Group is forbidden. Written dimensions shall have precedence over scaled dimensions. Contractors shall verify and be responsible for all dimensions and conditions on the job, and IBI Group shall be informed of any variations from the dimensions and conditions shown on the drawing. Shop drawings shall be submitted to IBI Group for general conformance before proceeding with fabrication.

IBI Group Professional Services (Canada) Inc. is a member of the IBI Group of companies

| NIa | DESCRIPTION      | DATE       |
|-----|-------------