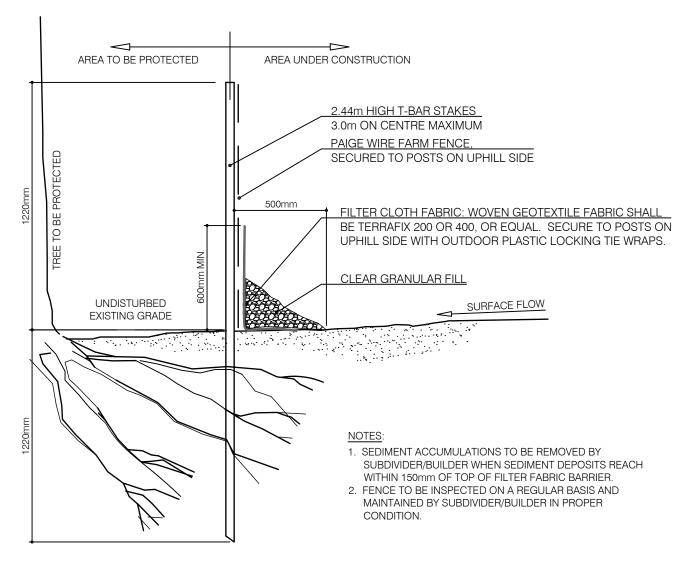

EPTABLE LEVEL AS REQUIRED.

  13. THE CITY SHALL BE NOTIFIED TO INSPECT ALL TREE PROTECTION ZONES. THESE MEASURES SHALL REMAIN IN EFFECT UNTIL THE COMPLETION OF THE WORK, AT WHICH TIME AUTHORIZATION FROM THE CITY MUST BE OBTAINED BEFORE REMOVAL.
- 14. THE CITY MUST BE NOTIFIED IMMEDIATELY WHEN ANY MUNICIPALLY OWNED TREE IS INJURED OR DESTROYED DURING CONSTRUCTION OR DEVELOPMENT.





- SOIL MIXTURE: FOUR (4) PARTS NATIVE SOIL, ONE (1) PART WELL ROTTED COMPOST.
   SAUCER SHALL BE SOAKED WITH WATER AND MULCHED IMMEDIATELY FOLLOWING PLANTING.
   ALL DIMENSIONS ARE IN mm.
   IN POORLY DRAINED SOILS PLANT SHRUB SLIGHTLY HIGHER THAN ADJACENT GRADE.
- IN POORLY DRAINED SOILS PLANT SHRUB SLIGHTLY HIGHER THAN ADJACENT GRAI
   ALL PLANTS TO BE STRAIGHT AND PLANTED VERTICALLY REGARDLESS OF SLOPE.





2 EROSION CONTROL AND SEDIMENTATION FENCING



BALLED & BURLAPPED/WIRE BASKET CONIFEROUS TREE











SHEET NUMBER

LD-3

ISSUE 3



1 1.8m HT WOOD FENCE LD-4 N.T.S.

CLIENT TERREL HEAD

9537 WELLINGTON RD 124

ERIN, ON NOB 1TD

COPYRIGHT

KEY PLAN

This drawing has been prepared solely for the intended use, thus any reproduction or distribution for any purpose other than authorized by IBI Group is forbidden. Written dimensions shall have precedence over scaled dimensions. Contractors shall verify and be responsible for all dimensions and conditions on the job, and IBI Group shall be informed of any variations from the dimensions and conditions shown on the drawing. Shop drawings shall be submitted to IBI Group for general conformance before proceeding with fabrication.

IBI Group Pro