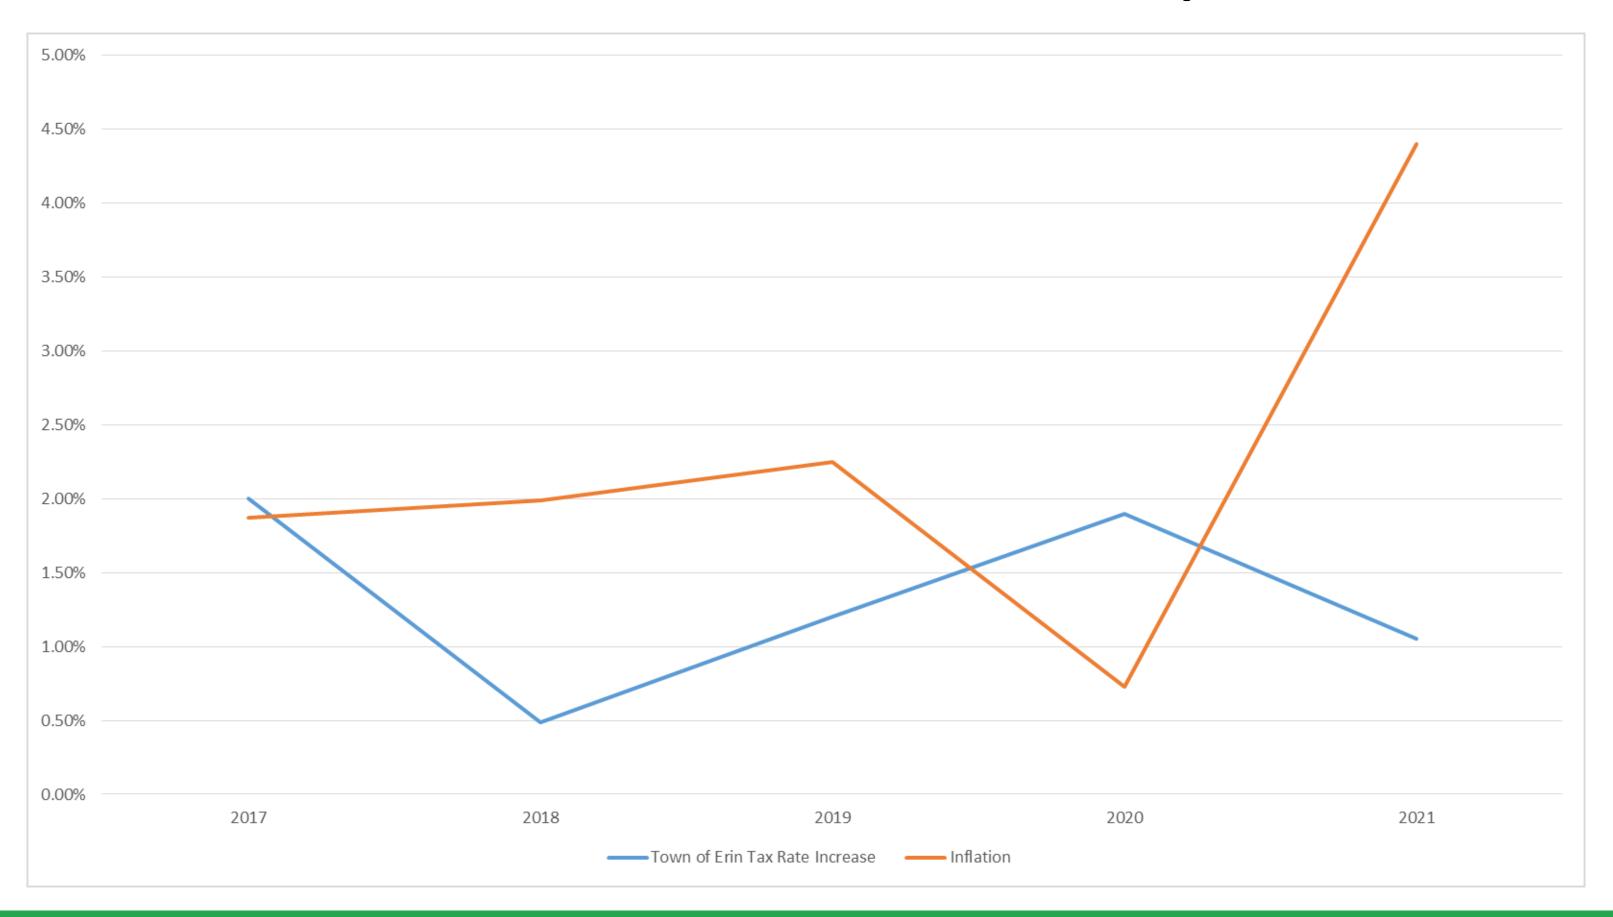

## Town of Erin Historical Tax Rate Increases Compared to Inflation

The pandemic has exposed the fragility of the logistics industry. Manufacturing bottlenecks and shipping delays have resulted in cargo piling up not only in port terminals but also in rail yards and warehouses. Critical equipment, like shipping containers and truck chassis, is unavailable, causing distribution centers to develop deep backlogs. Meanwhile, a surge in demand has strained the system even further which have resulted in sharp price increases for many retail products. Stats Canada September 2021 CPI indicator has shown that year over year inflation in Ontario is 4.4%.

As part of the Ontario Economic Outlook and Fiscal Review, the government announced the continued postponement of the province-wide assessment update. This means that property taxes for the 2022 and 2023 taxation years will continue to be based on the January 1, 2016 valuation date. Property assessments will remain the same as they were for the 2021 tax year, unless there have been changes to the property.