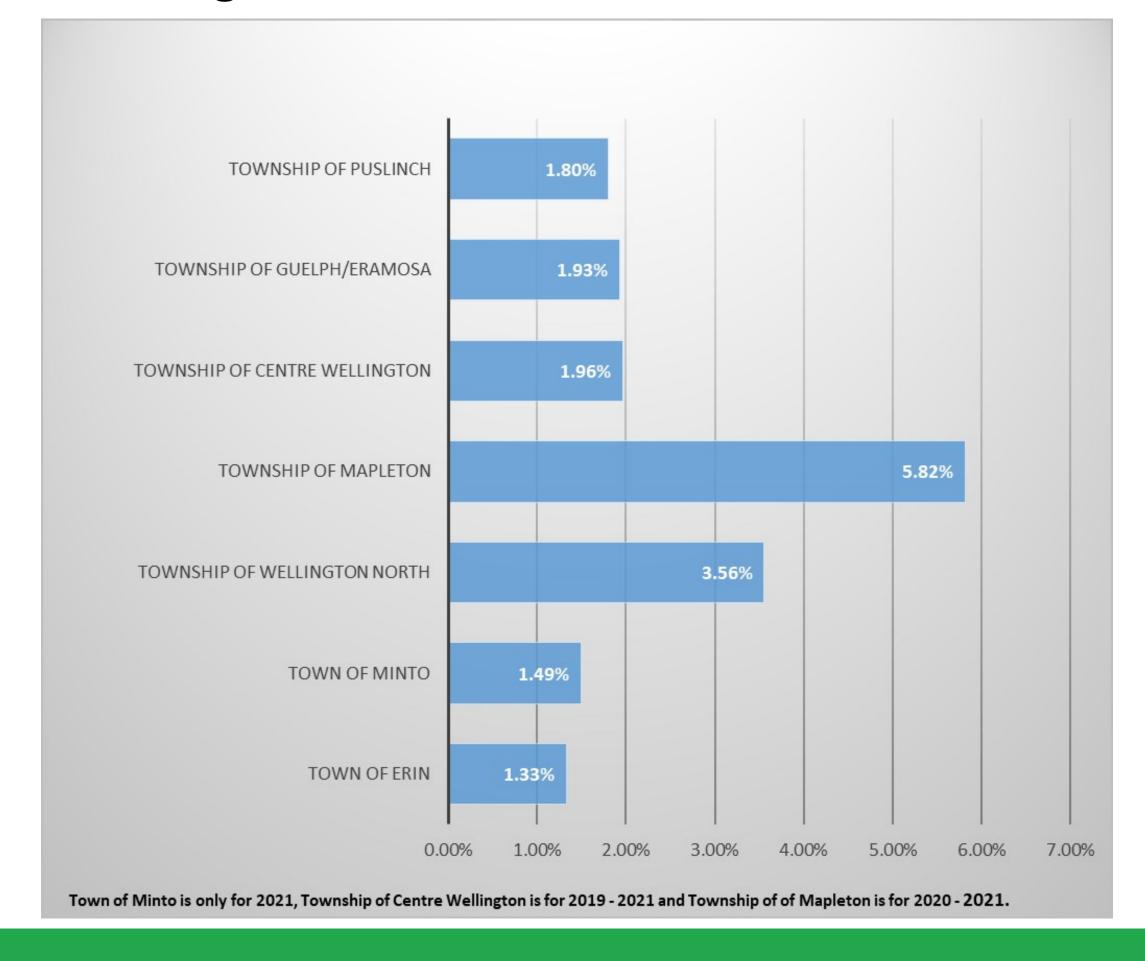

based on the January 1, 2016 valuation date.
- The pandemic has exposed the fragility of the logistics industry.
- Manufacturing bottlenecks and shipping delays have resulted in cargo piling up not only in port terminals but also in rail yards and warehouses.
- Critical equipment, like shipping containers and truck chassis, is unavailable, causing distribution centers to develop deep backlogs.
- Meanwhile, a surge in demand has strained the system even further which have resulted in sharp price increases for many retail products.
- Stats Canada September 2021 CPI indicator has shown that year over year inflation in Ontario is 4.4%.

## Town of Erin Historical Tax Rate Increases Compared to Inflation



### Town of Erin tax allocation



## **Average Tax Rate Increases from 2017 - 2021**



## 2021 Residential Tax Rate Comparisons and Estimated (Town portion only) Tax Bill

|                               | Residential | Estimated Tax Bill   |
|-------------------------------|-------------|----------------------|
|                               | Tax Rate    | on \$500k assessment |
| Township of Puslinch          | 0.17%       | 853.62               |
| Township of Guelph/Eramosa    | 0.25%       | 1,274.48             |
| Town of Erin                  | 0.28%       | 1,387.78             |
| Township of Centre Wellington | 0.30%       | 1,491.91             |
| Halton Hills                  | 0.36%       | 1,821.40             |
| Town of Caledon               | 0.38%       | 1,877.52             |
| Township of Wellington North  | 0.46%       | 2,321.71             |
| T