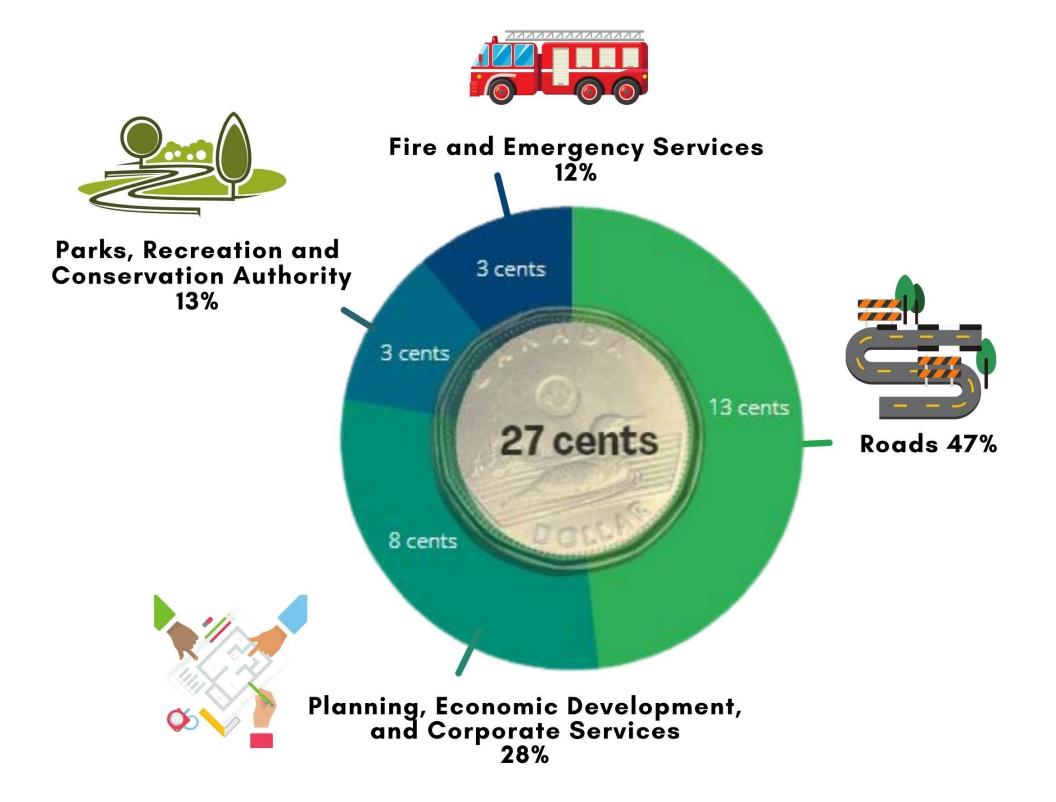

r the 2022 and 2023 taxation years will continue to be based on the January 1, 2016 valuation date.
- The pandemic has exposed the fragility of the logistics industry.
- Manufacturing bottlenecks and shipping delays have resulted in cargo piling up not only in port terminals but also in rail yards and warehouses.
- Critical equipment, like shipping containers and truck chassis, is unavailable, causing distribution centers to develop deep backlogs.
- Meanwhile, a surge in demand has strained the system even further which have resulted in sharp price increases for many retail products.
- Stats Canada September 2021 CPI indicator has shown that year over year inflation in Ontario is 4.4%.

## Town of Erin Historical Tax Rate Increases Compared to Inflation



### Town of Erin tax allocation



## **Average Tax Rate Increases from 2017 - 2021**



## 2021 Residential Tax Rate Comparisons and Estimated (Town portion only) Tax Bill

|                               | Residential | Estimated Tax Bill   |
|-------------------------------|-------------|----------------------|
|                               | Tax Rate    | on \$500k assessment |
| Township of Puslinch          | 0.17%       | 853.62               |
| Township of Guelph/Eramosa    | 0.25%       | 1,274.48             |
| Town of Erin                  | 0.28%       | 1,387.78             |
| Township of Centre Wellington | 0.30%       | 1,491.91             |
| Halton Hills                  | 0.36%       | 1,821.40             |
| Town of Caledon               | 0.38%       | 1,877.52             |
| Township of Wellin