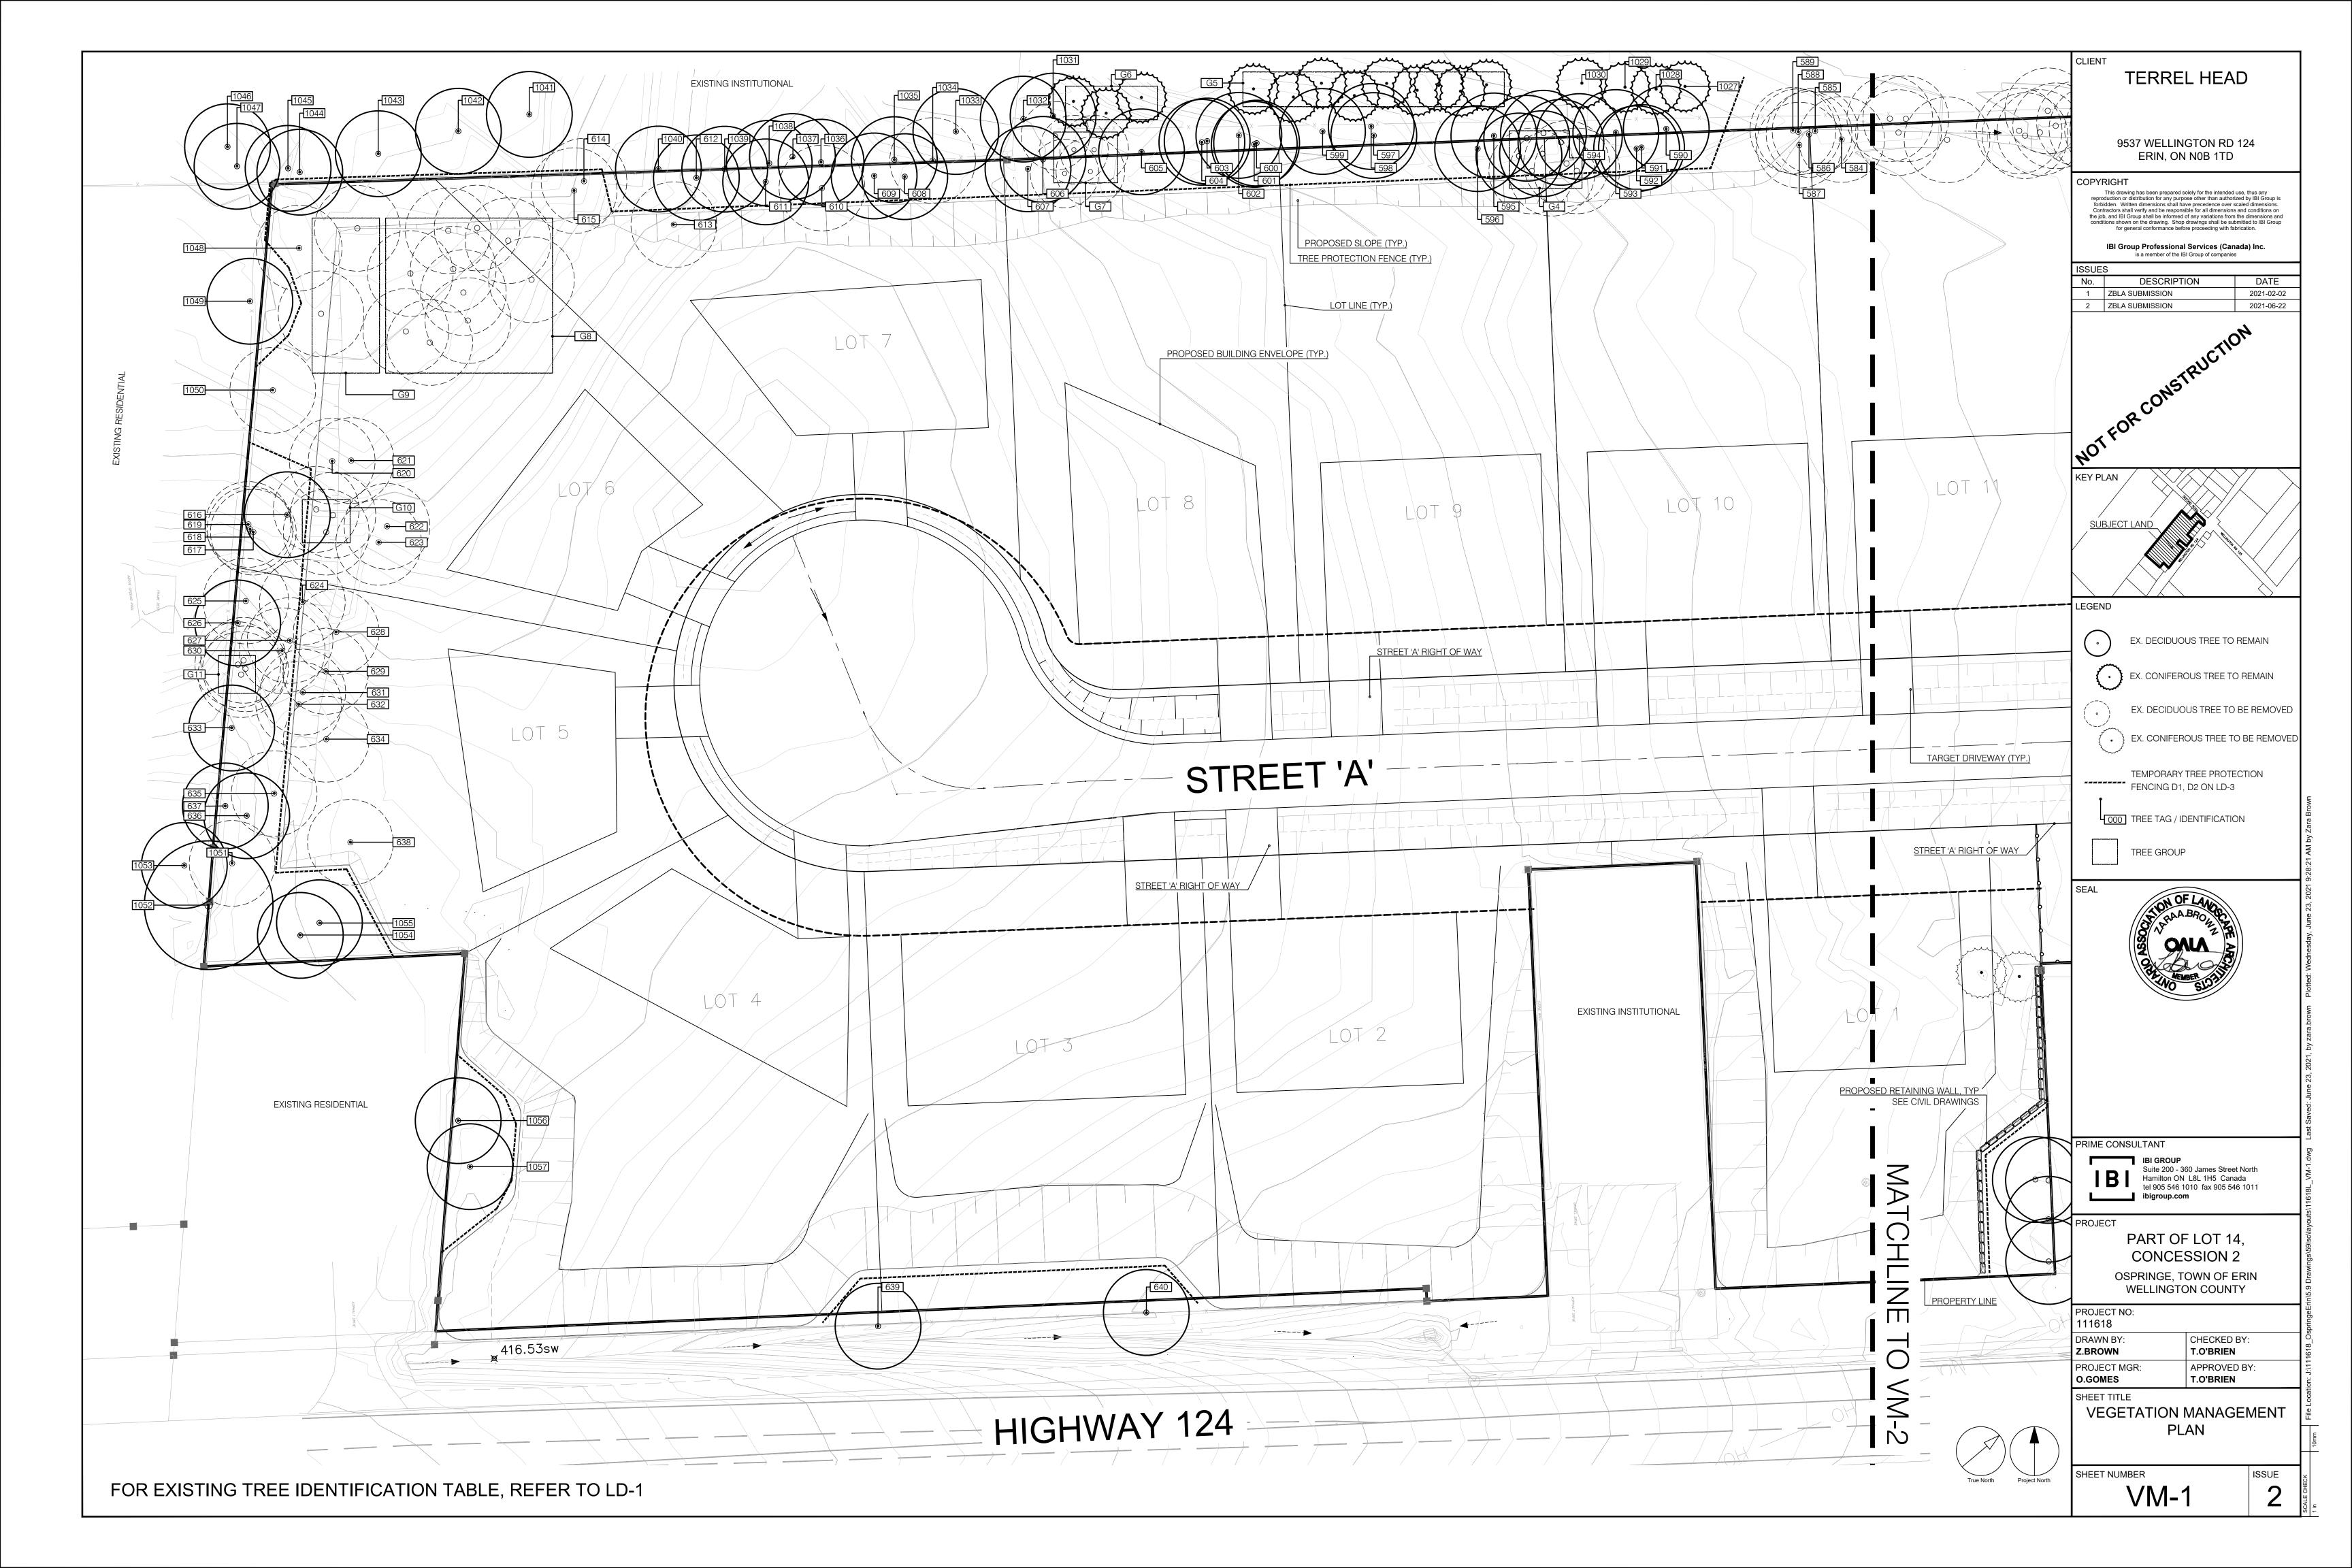

| ID                                                                                                                                                                                                                                                                                                                                                                                                                                                                                      | BOTANICAL NAME                                                                                                                                                                                                                                                                                                                                                                                                                                                                                                                                                                                                                                                                                                                                                                                                                                                                                                                                                                                                                                                                                                                                                                                                                                                                                                                                                                                            | COMMON NAME                                                                                                                                                                                                                                                                                                                                                                                                                                                                                                                                                                                                                                                                                                                                                                                                                                                                                                  | DBH                                                                                                                                                                                                                                                                                                                                                                                                                                                                                                                                                                                                                                                                                                                                                                                                                                                                                                                                                                        | CONDITION(2)                                                                                                                          | COMMENTS(3)                                                                                                | RECOMMENDATION(4)                                                                                                                                                                                                                                                                                                                                                                                                                                                                                                                                                                                                                                                                                                                                                                                                                                                             | RATIONALE(5)                                                                                                                                                                                                                                                                                                                                                                                                                                                                                                                                                                                                                                                                                                                                                                                                                                                                                                                                                                                                                                                                                                                                                                                                                                                                                                                                                                                                                                                                                                                                                                                                                                                                                                                                                                                                                                                                                                                                                   |
|-----------------------------------------------------------------------------------------------------------------------------------------------------------------------------------------------------------------------------------------------------------------------------------------------------------------------------------------------------------------------------------------------------------------------------------------------------------------------------------------|-----------------------------------------------------------------------------------------------------------------------------------------------------------------------------------------------------------------------------------------------------------------------------------------------------------------------------------------------------------------------------------------------------------------------------------------------------------------------------------------------------------------------------------------------------------------------------------------------------------------------------------------------------------------------------------------------------------------------------------------------------------------------------------------------------------------------------------------------------------------------------------------------------------------------------------------------------------------------------------------------------------------------------------------------------------------------------------------------------------------------------------------------------------------------------------------------------------------------------------------------------------------------------------------------------------------------------------------------------------------------------------------------------------|--------------------------------------------------------------------------------------------------------------------------------------------------------------------------------------------------------------------------------------------------------------------------------------------------------------------------------------------------------------------------------------------------------------------------------------------------------------------------------------------------------------------------------------------------------------------------------------------------------------------------------------------------------------------------------------------------------------------------------------------------------------------------------------------------------------------------------------------------------------------------------------------------------------|----------------------------------------------------------------------------------------------------------------------------------------------------------------------------------------------------------------------------------------------------------------------------------------------------------------------------------------------------------------------------------------------------------------------------------------------------------------------------------------------------------------------------------------------------------------------------------------------------------------------------------------------------------------------------------------------------------------------------------------------------------------------------------------------------------------------------------------------------------------------------------------------------------------------------------------------------------------------------|---------------------------------------------------------------------------------------------------------------------------------------|------------------------------------------------------------------------------------------------------------|-------------------------------------------------------------------------------------------------------------------------------------------------------------------------------------------------------------------------------------------------------------------------------------------------------------------------------------------------------------------------------------------------------------------------------------------------------------------------------------------------------------------------------------------------------------------------------------------------------------------------------------------------------------------------------------------------------------------------------------------------------------------------------------------------------------------------------------------------------------------------------|----------------------------------------------------------------------------------------------------------------------------------------------------------------------------------------------------------------------------------------------------------------------------------------------------------------------------------------------------------------------------------------------------------------------------------------------------------------------------------------------------------------------------------------------------------------------------------------------------------------------------------------------------------------------------------------------------------------------------------------------------------------------------------------------------------------------------------------------------------------------------------------------------------------------------------------------------------------------------------------------------------------------------------------------------------------------------------------------------------------------------------------------------------------------------------------------------------------------------------------------------------------------------------------------------------------------------------------------------------------------------------------------------------------------------------------------------------------------------------------------------------------------------------------------------------------------------------------------------------------------------------------------------------------------------------------------------------------------------------------------------------------------------------------------------------------------------------------------------------------------------------------------------------------------------------------------------------------|
|                                                                                                                                                                                                                                                                                                                                                                                                                                                                                         | BOTH WIGHT WILL                                                                                                                                                                                                                                                                                                                                                                                                                                                                                                                                                                                                                                                                                                                                                                                                                                                                                                                                                                                                                                                                                                                                                                                                                                                                                                                                                                                           | CONTINUE TO TAKE                                                                                                                                                                                                                                                                                                                                                                                                                                                                                                                                                                                                                                                                                                                                                                                                                                                                                             |                                                                                                                                                                                                                                                                                                                                                                                                                                                                                                                                                                                                                                                                                                                                                                                                                                                                                                                                                                            | 3311311(2)                                                                                                                            | ` `                                                                                                        | ,                                                                                                                                                                                                                                                                                                                                                                                                                                                                                                                                                                                                                                                                                                                                                                                                                                                                             | . ,                                                                                                                                                                                                                                                                                                                                                                                                                                                                                                                                                                                                                                                                                                                                                                                                                                                                                                                                                                                                                                                                                                                                                                                                                                                                                                                                                                                                                                                                                                                                                                                                                                                                                                                                                                                                                                                                                                                                                            |
| 501                                                                                                                                                                                                                                                                                                                                                                                                                                                                                     | ACER NEGUNDO                                                                                                                                                                                                                                                                                                                                                                                                                                                                                                                                                                                                                                                                                                                                                                                                                                                                                                                                                                                                                                                                                                                                                                                                                                                                                                                                                                                              | MANITOBA MAPLE                                                                                                                                                                                                                                                                                                                                                                                                                                                                                                                                                                                                                                                                                                                                                                                                                                                                                               | 20                                                                                                                                                                                                                                                                                                                                                                                                                                                                                                                                                                                                                                                                                                                                                                                                                                                                                                                                                                         |                                                                                                                                       | CODOMINANT STEMS (2)                                                                                       | REMOVE                                                                                                                                                                                                                                                                                                                                                                                                                                                                                                                                                                                                                                                                                                                                                                                                                                                                        | IMPACTED: GRADING                                                                                                                                                                                                                                                                                                                                                                                                                                                                                                                                                                                                                                                                                                                                                                                                                                                                                                                                                                                                                                                                                                                                                                                                                                                                                                                                                                                                                                                                                                                                                                                                                                                                                                                                                                                                                                                                                                                                              |
| 502                                                                                                                                                                                                                                                                                                                                                                                                                                                                                     | ACER NEGUNDO                                                                                                                                                                                                                                                                                                                                                                                                                                                                                                                                                                                                                                                                                                                                                                                                                                                                                                                                                                                                                                                                                                                                                                                                                                                                                                                                                                                              | MANITOBA MAPLE                                                                                                                                                                                                                                                                                                                                                                                                                                                                                                                                                                                                                                                                                                                                                                                                                                                                                               | 15                                                                                                                                                                                                                                                                                                                                                                                                                                                                                                                                                                                                                                                                                                                                                                                                                                                                                                                                                                         | G                                                                                                                                     |                                                                                                            | REMOVE                                                                                                                                                                                                                                                                                                                                                                                                                                                                                                                                                                                                                                                                                                                                                                                                                                                                        | IMPACTED: GRADING                                                                                                                                                                                                                                                                                                                                                                                                                                                                                                                                                                                                                                                                                                                                                                                                                                                                                                                                                                                                                                                                                                                                                                                                                                                                                                                                                                                                                                                                                                                                                                                                                                                                                                                                                                                                                                                                                                                                              |
| 503                                                                                                                                                                                                                                                                                                                                                                                                                                                                                     | ACER NEGUNDO                                                                                                                                                                                                                                                                                                                                                                                                                                                                                                                                                                                                                                                                                                                                                                                                                                                                                                                                                                                                                                                                                                                                                                                                                                                                                                                                                                                              | MANITOBA MAPLE                                                                                                                                                                                                                                                                                                                                                                                                                                                                                                                                                                                                                                                                                                                                                                                                                                                                                               | 20                                                                                                                                                                                                                                                                                                                                                                                                                                                                                                                                                                                                                                                                                                                                                                                                                                                                                                                                                                         | G                                                                                                                                     | CODOMINANT STEMS (3)                                                                                       | REMOVE                                                                                                                                                                                                                                                                                                                                                                                                                                                                                                                                                                                                                                                                                                                                                                                                                                                                        | IMPACTED: GRADING                                                                                                                                                                                                                                                                                                                                                                                                                                                                                                                                                                                                                                                                                                                                                                                                                                                                                                                                                                                                                                                                                                                                                                                                                                                                                                                                                                                                                                                                                                                                                                                                                                                                                                                                                                                                                                                                                                                                              |
| 504                                                                                                                                                                                                                                                                                                                                                                                                                                                                                     | ACER NEGUNDO                                                                                                                                                                                                                                                                                                                                                                                                                                                                                                                                                                                                                                                                                                                                                                                                                                                                                                                                                                                                                                                                                                                                                                                                                                                                                                                                                                                              | MANITOBA MAPLE                                                                                                                                                                                                                                                                                                                                                                                                                                                                                                                                                                                                                                                                                                                                                                                                                                                                                               | 15                                                                                                                                                                                                                                                                                                                                                                                                                                                                                                                                                                                                                                                                                                                                                                                                                                                                                                                                                                         | G                                                                                                                                     | CODOMINANT STEMS (2)                                                                                       | REMOVE                                                                                                                                                                                                                                                                                                                                                                                                                                                                                                                                                                                                                                                                                                                                                                                                                                                                        | IMPACTED: GRADING                                                                                                                                                                                                                                                                                                                                                                                                                                                                                                                                                                                                                                                                                                                                                                                                                                                                                                                                                                                                                                                                                                                                                                                                                                                                                                                                                                                                                                                                                                                                                                                                                                                                                                                                                                                                                                                                                                                                              |
| 505                                                                                                                                                                                                                                                                                                                                                                                                                                                                                     | ACER NEGUNDO                                                                                                                                                                                                                                                                                                                                                                                                                                                                                                                                                                                                                                                                                                                                                                                                                                                                                                                                                                                                                                                                                                                                                                                                                                                                                                                                                                                              | MANITOBA MAPLE                                                                                                                                                                                                                                                                                                                                                                                                                                                                                                                                                                                                                                                                                                                                                                                                                                                                                               | 50                                                                                                                                                                                                                                                                                                                                                                                                                                                                                                                                                                                                                                                                                                                                                                                                                                                                                                                                                                         | G                                                                                                                                     | CODOMINANT STEMS (2)                                                                                       | REMOVE                                                                                                                                                                                                                                                                                                                                                                                                                                                                                                                                                                                                                                                                                                                                                                                                                                                                        | IMPACTED: GRADING                                                                                                                                                                                                                                                                                                                                                                                                                                                                                                                                                                                                                                                                                                                                                                                                                                                                                                                                                                                                                                                                                                                                                                                                                                                                                                                                                                                                                                                                                                                                                                                                                                                                                                                                                                                                                                                                                                                                              |
| 506                                                                                                                                                                                                                                                                                                                                                                                                                                                                                     | ACER NEGUNDO                                                                                                                                                                                                                                                                                                                                                                                                                                                                                                                                                                                                                                                                                                                                                                                                                                                                                                                                                                                                                                                                                                                                                                                                                                                                                                                                                                                              | MANITOBA MAPLE                                                                                                                                                                                                                                                                                                                                                                                                                                                                                                                                                                                                                                                                                                                                                                                                                                                                                               | 20                                                                                                                                                                                                                                                                                                                                                                                                                                                                                                                                                                                                                                                                                                                                                                                                                                                                                                                                                                         | G                                                                                                                                     | CODOMINANT STEMS (4)                                                                                       | REMOVE                                                                                                                                                                                                                                                                                                                                                                                                                                                                                                                                                                                                                                                                                                                                                                                                                                                                        | IMPACTED: GRADING                                                                                                                                                                                                                                                                                                                                                                                                                                                                                                                                                                                                                                                                                                                                                                                                                                                                                                                                                                                                                                                                                                                                                                                                                                                                                                                                                                                                                                                                                                                                                                                                                                                                                                                                                                                                                                                                                                                                              |
| 507                                                                                                                                                                                                                                                                                                                                                                                                                                                                                     | ACER NEGUNDO                                                                                                                                                                                                                                                                                                                                                                                                                                                                                                                                                                                                                                                                                                                                                                                                                                                                                                                                                                                                                                                                                                                                                                                                                                                                                                                                                                                              | MANITOBA MAPLE                                                                                                                                                                                                                                                                                                                                                                                                                                                                                                                                                                                                                                                                                                                                                                                                                                                                                               | 25                                                                                                                                                                                                                                                                                                                                                                                                                                                                                                                                                                                                                                                                                                                                                                                                                                                                                                                                                                         | G                                                                                                                                     | CODOMINANT STEMS (3)                                                                                       | REMOVE                                                                                                                                                                                                                                                                                                                                                                                                                                                                                                                                                                                                                                                                                                                                                                                                                                                                        | IMPACTED: GRADING                                                                                                                                                                                                                                                                                                                                                                                                                                                                                                                                                                                                                                                                                                                                                                                                                                                                                                                                                                                                                                                                                                                                                                                                                                                                                                                                                                                                                                                                                                                                                                                                                                                                                                                                                                                                                                                                                                                                              |
| 508                                                                                                                                                                                                                                                                                                                                                                                                                                                                                     | ACER NEGUNDO                                                                                                                                                                                                                                                                                                                                                                                                                                                                                                                                                                                                                                                                                                                                                                                                                                                                                                                                                                                                                                                                                                                                                                                                                                                                                                                                                                                              | MANITOBA MAPLE                                                                                                                                                                                                                                                                                                                                                                                                                                                                                                                                                                                                                                                                                                                                                                                                                                                                                               | 20                                                                                                                                                                                                                                                                                                                                                                                                                                                                                                                                                                                                                                                                                                                                                                                                                                                                                                                                                                         | G                                                                                                                                     |                                                                                                            | REMOVE                                                                                                                                                                                                                                                                                                                                                                                                                                                                                                                                                                                                                                                                                                                                                                                                                                                                        | IMPACTED: GRADING                                                                                                                                                                                                                                                                                                                                                                                                                                                                                                                                                                                                                                                                                                                                                                                                                                                                                                                                                                                                                                                                                                                                                                                                                                                                                                                                                                                                                                                                                                                                                                                                                                                                                                                                                                                                                                                                                                                                              |
| 509                                                                                                                                                                                                                                                                                                                                                                                                                                                                                     | MALUS DOMESTICA                                                                                                                                                                                                                                                                                                                                                                                                                                                                                                                                                                                                                                                                                                                                                                                                                                                                                                                                                                                                                                                                                                                                                                                                                                                                                                                                                                                           | APPLE TREE                                                                                                                                                                                                                                                                                                                                                                                                                                                                                                                                                                                                                                                                                                                                                                                                                                                                                                   | 50                                                                                                                                                                                                                                                                                                                                                                                                                                                                                                                                                                                                                                                                                                                                                                                                                                                                                                                                                                         | F                                                                                                                                     | CODOMINANT STEMS (3)                                                                                       | REMOVE                                                                                                                                                                                                                                                                                                                                                                                                                                                                                                                                                                                                                                                                                                                                                                                                                                                                        | IMPACTED: GRADING                                                                                                                                                                                                                                                                                                                                                                                                                                                                                                                                                                                                                                                                                                                                                                                                                                                                                                                                                                                                                                                                                                                                                                                                                                                                                                                                                                                                                                                                                                                                                                                                                                                                                                                                                                                                                                                                                                                                              |
| 510                                                                                                                                                                                                                                                                                                                                                                                                                                                                                     | ACER NEGUNDO                                                                                                                                                                                                                                                                                                                                                                                                                                                                                                                                                                                                                                                                                                                                                                                                                                                                                                                                                                                                                                                                                                                                                                                                                                                                                                                                                                                              | MANITOBA MAPLE                                                                                                                                                                                                                                                                                                                                                                                                                                                                                                                                                                                                                                                                                                                                                                                                                                                                                               | 10                                                                                                                                                                                                                                                                                                                                                                                                                                                                                                                                                                                                                                                                                                                                                                                                                                                                                                                                                                         | G                                                                                                                                     |                                                                                                            | REMOVE                                                                                                                                                                                                                                                                                                                                                                                                                                                                                                                                                                                                                                                                                                                                                                                                                                                                        | IMPACTED: GRADING                                                                                                                                                                                                                                                                                                                                                                                                                                                                                                                                                                                                                                                                                                                                                                                                                                                                                                                                                                                                                                                                                                                                                                                                                                                                                                                                                                                                                                                                                                                                                                                                                                                                                                                                                                                                                                                                                                                                              |
| 511                                                                                                                                                                                                                                                                                                                                                                                                                                                                                     | RHUS SPP                                                                                                                                                                                                                                                                                                                                                                                                                                                                                                                                                                                                                                                                                                                                                                                                                                                                                                                                                                                                                                                                                                                                                                                                                                                                                                                                                                                                  | SUMAC TREE                                                                                                                                                                                                                                                                                                                                                                                                                                                                                                                                                                                                                                                                                                                                                                                                                                                                                                   | 45                                                                                                                                                                                                                                                                                                                                                                                                                                                                                                                                                                                                                                                                                                                                                                                                                                                                                                                                                                         | G                                                                                                                                     | CODOMINANT STEMS (2)                                                                                       | REMOVE                                                                                                                                                                                                                                                                                                                                                                                                                                                                                                                                                                                                                                                                                                                                                                                                                                                                        | IMPACTED: GRADING                                                                                                                                                                                                                                                                                                                                                                                                                                                                                                                                                                                                                                                                                                                                                                                                                                                                                                                                                                                                                                                                                                                                                                                                                                                                                                                                                                                                                                                                                                                                                                                                                                                                                                                                                                                                                                                                                                                                              |
| 512                                                                                                                                                                                                                                                                                                                                                                                                                                                                                     | ACER NEGUNDO                                                                                                                                                                                                                                                                                                                                                                                                                                                                                                                                                                                                                                                                                                                                                                                                                                                                                                                                                                                                                                                                                                                                                                                                                                                                                                                                                                                              | MANITOBA MAPLE                                                                                                                                                                                                                                                                                                                                                                                                                                                                                                                                                                                                                                                                                                                                                                                                                                                                                               | 15                                                                                                                                                                                                                                                                                                                                                                                                                                                                                                                                                                                                                                                                                                                                                                                                                                                                                                                                                                         | F                                                                                                                                     |                                                                                                            | REMOVE                                                                                                                                                                                                                                                                                                                                                                                                                                                                                                                                                                                                                                                                                                                                                                                                                                                                        | IMPACTED: GRADING                                                                                                                                                                                                                                                                                                                                                                                                                                                                                                                                                                                                                                                                                                                                                                                                                                                                                                                                                                                                                                                                                                                                                                                                                                                                                                                                                                                                                                                                                                                                                                                                                                                                                                                                                                                                                                                                                                                                              |
| 513                                                                                                                                                                                                                                                                                                                                                                                                                                                                                     | ACER SACCHARUM                                                                                                                                                                                                                                                                                                                                                                                                                                                                                                                                                                                                                                                                                                                                                                                                                                                                                                                                                                                                                                                                                                                                                                                                                                                                                                                                                                                            | SUGAR MAPLE                                                                                                                                                                                                                                                                                                                                                                                                                                                                                                                                                                                                                                                                                                                                                                                                                                                                                                  | 30                                                                                                                                                                                                                                                                                                                                                                                                                                                                                                                                                                                                                                                                                                                                                                                                                                                                                                                                                                         | F                                                                                                                                     |                                                                                                            | REMOVE                                                                                                                                                                                                                                                                                                                                                                                                                                                                                                                                                                                                                                                                                                                                                                                                                                                                        | IMPACTED: GRADING, RETAINING WALL                                                                                                                                                                                                                                                                                                                                                                                                                                                                                                                                                                                                                                                                                                                                                                                                                                                                                                                                                                                                                                                                                                                                                                                                                                                                                                                                                                                                                                                                                                                                                                                                                                                                                                                                                                                                                                                                                                                              |
| 514                                                                                                                                                                                                                                                                                                                                                                                                                                                                                     | PICEA GLAUCA                                                                                                                                                                                                                                                                                                                                                                                                                                                                                                                                                                                                                                                                                                                                                                                                                                                                                                                                                                                                                                                                                                                                                                                                                                                                                                                                                                                              | WHITE SPRUCE                                                                                                                                                                                                                                                                                                                                                                                                                                                                                                                                                                                                                                                                                                                                                                                                                                                                                                 | 45                                                                                                                                                                                                                                                                                                                                                                                                                                                                                                                                                                                                                                                                                                                                                                                                                                                                                                                                                                         | G                                                                                                                                     |                                                                                                            | PRESERVE                                                                                                                                                                                                                                                                                                                                                                                                                                                                                                                                                                                                                                                                                                                                                                                                                                                                      | LIMITED: RETAINING WALL                                                                                                                                                                                                                                                                                                                                                                                                                                                                                                                                                                                                                                                                                                                                                                                                                                                                                                                                                                                                                                                                                                                                                                                                                                                                                                                                                                                                                                                                                                                                                                                                                                                                                                                                                                                                                                                                                                                                        |
| 515                                                                                                                                                                                                                                                                                                                                                                                                                                                                                     | PICEA GLAUCA                                                                                                                                                                                                                                                                                                                                                                                                                                                                                                                                                                                                                                                                                                                                                                                                                                                                                                                                                                                                                                                                                                                                                                                                                                                                                                                                                                                              | WHITE SPRUCE                                                                                                                                                                                                                                                                                                                                                                                                                                                                                                                                                                                                                                                                                                                                                                                                                                                                                                 | 40                                                                                                                                                                                                                                                                                                                                                                                                                                                                                                                                                                                                                                                                                                                                                                                                                                                                                                                                                                         | G                                                                                                                                     |                                                                                                            | PRESERVE                                                                                                                                                                                                                                                                                                                                                                                                                                                                                                                                                                                                                                                                                                                                                                                                                                                                      | LIMITED: RETAINING WALL                                                                                                                                                                                                                                                                                                                                                                                                                                                                                                                                                                                                                                                                                                                                                                                                                                                                                                                                                                                                                                                                                                                                                                                                                                                                                                                                                                                                                                                                                                                                                                                                                                                                                                                                                                                                                                                                                                                                        |
| 516                                                                                                                                                                                                                                                                                                                                                                                                                                                                                     | MALUS DOMESTICA                                                                                                                                                                                                                                                                                                                                                                                                                                                                                                                                                                                                                                                                                                                                                                                                                                                                                                                                                                                                                                                                                                                                                                                                                                                                                                                                                                                           | APPLE TREE                                                                                                                                                                                                                                                                                                                                                                                                                                                                                                                                                                                                                                                                                                                                                                                                                                                                                                   | 35                                                                                                                                                                                                                                                                                                                                                                                                                                                                                                                                                                                                                                                                                                                                                                                                                                                                                                                                                                         | F                                                                                                                                     | CODOMINANT STEMS (5)                                                                                       | REMOVE                                                                                                                                                                                                                                                                                                                                                                                                                                                                                                                                                                                                                                                                                                                                                                                                                                                                        | IMPACTED: GRADING, CATCH BASIN                                                                                                                                                                                                                                                                                                                                                                                                                                                                                                                                                                                                                                                                                                                                                                                                                                                                                                                                                                                                                                                                                                                                                                                                                                                                                                                                                                                                                                                                                                                                                                                                                                                                                                                                                                                                                                                                                                                                 |
|                                                                                                                                                                                                                                                                                                                                                                                                                                                                                         |                                                                                                                                                                                                                                                                                                                                                                                                                                                                                                                                                                                                                                                                                                                                                                                                                                                                                                                                                                                                                                                                                                                                                                                                                                                                                                                                                                                                           |                                                                                                                                                                                                                                                                                                                                                                                                                                                                                                                                                                                                                                                                                                                                                                                                                                                                                                              |                                                                                                                                                                                                                                                                                                                                                                                                                                                                                                                                                                                                                                                                                                                                                                                                                                                                                                                                                                            | F                                                                                                                                     | MODERATE LEAN; SHADED BY JUNIPERS                                                                          |                                                                                                                                                                                                                                                                                                                                                                                                                                                                                                                                                                                                                                                                                                                                                                                                                                                                               | ,                                                                                                                                                                                                                                                                                                                                                                                                                                                                                                                                                                                                                                                                                                                                                                                                                                                                                                                                                                                                                                                                                                                                                                                                                                                                                                                                                                                                                                                                                                                                                                                                                                                                                                                                                                                                                                                                                                                                                              |
| 517                                                                                                                                                                                                                                                                                                                                                                                                                                                                                     | ACER NEGUNDO                                                                                                                                                                                                                                                                                                                                                                                                                                                                                                                                                                                                                                                                                                                                                                                                                                                                                                                                                                                                                                                                                                                                                                                                                                                                                                                                                                                              | MANITOBA MAPLE                                                                                                                                                                                                                                                                                                                                                                                                                                                                                                                                                                                                                                                                                                                                                                                                                                                                                               | 40                                                                                                                                                                                                                                                                                                                                                                                                                                                                                                                                                                                                                                                                                                                                                                                                                                                                                                                                                                         | ·                                                                                                                                     | ,                                                                                                          | PRESERVE                                                                                                                                                                                                                                                                                                                                                                                                                                                                                                                                                                                                                                                                                                                                                                                                                                                                      | LIMITED: RETAINING WALL                                                                                                                                                                                                                                                                                                                                                                                                                                                                                                                                                                                                                                                                                                                                                                                                                                                                                                                                                                                                                                                                                                                                                                                                                                                                                                                                                                                                                                                                                                                                                                                                                                                                                                                                                                                                                                                                                                                                        |
| 518                                                                                                                                                                                                                                                                                                                                                                                                                                                                                     | CRATAEGUS SPP.                                                                                                                                                                                                                                                                                                                                                                                                                                                                                                                                                                                                                                                                                                                                                                                                                                                                                                                                                                                                                                                                                                                                                                                                                                                                                                                                                                                            | HAWTHORN TREE                                                                                                                                                                                                                                                                                                                                                                                                                                                                                                                                                                                                                                                                                                                                                                                                                                                                                                | 15                                                                                                                                                                                                                                                                                                                                                                                                                                                                                                                                                                                                                                                                                                                                                                                                                                                                                                                                                                         | P                                                                                                                                     | SEVERE LEAN; POOR STRUCTURE                                                                                | REMOVE                                                                                                                                                                                                                                                                                                                                                                                                                                                                                                                                                                                                                                                                                                                                                                                                                                                                        | IMPACTED: RETAINING WALL                                                                                                                                                                                                                                                                                                                                                                                                                                                                                                                                                                                                                                                                                                                                                                                                                                                                                                                                                                                                                                                                                                                                                                                                                                                                                                                                                                                                                                                                                                                                                                                                                                                                                                                                                                                                                                                                                                                                       |
| 519                                                                                                                                                                                                                                                                                                                                                                                                                                                                                     | ACER NEGUNDO                                                                                                                                                                                                                                                                                                                                                                                                                                                                                                                                                                                                                                                                                                                                                                                                                                                                                                                                                                                                                                                                                                                                                                                                                                                                                                                                                                                              | MANITOBA MAPLE                                                                                                                                                                                                                                                                                                                                                                                                                                                                                                                                                                                                                                                                                                                                                                                                                                                                                               | 20                                                                                                                                                                                                                                                                                                                                                                                                                                                                                                                                                                                                                                                                                                                                                                                                                                                                                                                                                                         | F                                                                                                                                     | MODERATE LEAN                                                                                              | PRESERVE                                                                                                                                                                                                                                                                                                                                                                                                                                                                                                                                                                                                                                                                                                                                                                                                                                                                      | LIMITED: RETAINING WALL                                                                                                                                                                                                                                                                                                                                                                                                                                                                                                                                                                                                                                                                                                                                                                                                                                                                                                                                                                                                                                                                                                                                                                                                                                                                                                                                                                                                                                                                                                                                                                                                                                                                                                                                                                                                                                                                                                                                        |
| 520                                                                                                                                                                                                                                                                                                                                                                                                                                                                                     | ACER NEGUNDO                                                                                                                                                                                                                                                                                                                                                                                                                                                                                                                                                                                                                                                                                                                                                                                                                                                                                                                                                                                                                                                                                                                                                                                                                                                                                                                                                                                              | MANITOBA MAPLE                                                                                                                                                                                                                                                                                                                                                                                                                                                                                                                                                                                                                                                                                                                                                                                                                                                                                               | 45                                                                                                                                                                                                                                                                                                                                                                                                                                                                                                                                                                                                                                                                                                                                                                                                                                                                                                                                                                         | F                                                                                                                                     | MODERATE LEAN                                                                                              | REMOVE                                                                                                                                                                                                                                                                                                                                                                                                                                                                                                                                                                                                                                                                                                                                                                                                                                                                        | IMPACTED: GRADING                                                                                                                                                                                                                                                                                                                                                                                                                                                                                                                                                                                                                                                                                                                                                                                                                                                                                                                                                                                                                                                                                                                                                                                                                                                                                                                                                                                                                                                                                                                                                                                                                                                                                                                                                                                                                                                                                                                                              |
| 521                                                                                                                                                                                                                                                                                                                                                                                                                                                                                     | ACER NEGUNDO                                                                                                                                                                                                                                                                                                                                                                                                                                                                                                                                                                                                                                                                                                                                                                                                                                                                                                                                                                                                                                                                                                                                                                                                                                                                                                                                                                                              | MANITOBA MAPLE                                                                                                                                                                                                                                                                                                                                                                                                                                                                                                                                                                                                                                                                                                                                                                                                                                                                                               | 15                                                                                                                                                                                                                                                                                                                                                                                                                                                                                                                                                                                                                                                                                                                                                                                                                                                                                                                                                                         | Р                                                                                                                                     | LEANING ON ADJACENT STRUCTURE                                                                              | REMOVE                                                                                                                                                                                                                                                                                                                                                                                                                                                                                                                                                                                                                                                                                                                                                                                                                                                                        | IMPACTED: GRADING                                                                                                                                                                                                                                                                                                                                                                                                                                                                                                                                                                                                                                                                                                                                                                                                                                                                                                                                                                                                                                                                                                                                                                                                                                                                                                                                                                                                                                                                                                                                                                                                                                                                                                                                                                                                                                                                                                                                              |
| 522                                                                                                                                                                                                                                                                                                                                                                                                                                                                                     | CORNUS SPP.                                                                                                                                                                                                                                                                                                                                                                                                                                                                                                                                                                                                                                                                                                                                                                                                                                                                                                                                                                                                                                                                                                                                                                                                                                                                                                                                                                                               | DOGWOOD TREE                                                                                                                                                                                                                                                                                                                                                                                                                                                                                                                                                                                                                                                                                                                                                                                                                                                                                                 | 20                                                                                                                                                                                                                                                                                                                                                                                                                                                                                                                                                                                                                                                                                                                                                                                                                                                                                                                                                                         | F                                                                                                                                     | CODOMINANT STEMS (2)                                                                                       | REMOVE                                                                                                                                                                                                                                                                                                                                                                                                                                                                                                                                                                                                                                                                                                                                                                                                                                                                        | IMPACTED: GRADING                                                                                                                                                                                                                                                                                                                                                                                                                                                                                                                                                                                                                                                                                                                                                                                                                                                                                                                                                                                                                                                                                                                                                                                                                                                                                                                                                                                                                                                                                                                                                                                                                                                                                                                                                                                                                                                                                                                                              |
| 523                                                                                                                                                                                                                                                                                                                                                                                                                                                                                     | ACER NEGUNDO                                                                                                                                                                                                                                                                                                                                                                                                                                                                                                                                                                                                                                                                                                                                                                                                                                                                                                                                                                                                                                                                                                                                                                                                                                                                                                                                                                                              | MANITOBA MAPLE                                                                                                                                                                                                                                                                                                                                                                                                                                                                                                                                                                                                                                                                                                                                                                                                                                                                                               | 60                                                                                                                                                                                                                                                                                                                                                                                                                                                                                                                                                                                                                                                                                                                                                                                                                                                                                                                                                                         | F                                                                                                                                     | CODOMINANT STEMS (2)                                                                                       | REMOVE                                                                                                                                                                                                                                                                                                                                                                                                                                                                                                                                                                                                                                                                                                                                                                                                                                                                        | IMPACTED: GRADING                                                                                                                                                                                                                                                                                                                                                                                                                                                                                                                                                                                                                                                                                                                                                                                                                                                                                                                                                                                                                                                                                                                                                                                                                                                                                                                                                                                                                                                                                                                                                                                                                                                                                                                                                                                                                                                                                                                                              |
| 524                                                                                                                                                                                                                                                                                                                                                                                                                                                                                     | ACER NEGUNDO                                                                                                                                                                                                                                                                                                                                                                                                                                                                                                                                                                                                                                                                                                                                                                                                                                                                                                                                                                                                                                                                                                                                                                                                                                                                                                                                                                                              | MANITOBA MAPLE                                                                                                                                                                                                                                                                                                                                                                                                                                                                                                                                                                                                                                                                                                                                                                                                                                                                                               | 30                                                                                                                                                                                                                                                                                                                                                                                                                                                                                                                                                                                                                                                                                                                                                                                                                                                                                                                                                                         | F                                                                                                                                     |                                                                                                            | REMOVE                                                                                                                                                                                                                                                                                                                                                                                                                                                                                                                                                                                                                                                                                                                                                                                                                                                                        | IMPACTED: GRADING                                                                                                                                                                                                                                                                                                                                                                                                                                                                                                                                                                                                                                                                                                                                                                                                                                                                                                                                                                                                                                                                                                                                                                                                                                                                                                                                                                                                                                                                                                                                                                                                                                                                                                                                                                                                                                                                                                                                              |
| 525                                                                                                                                                                                                                                                                                                                                                                                                                                                                                     | ACER NEGUNDO                                                                                                                                                                                                                                                                                                                                                                                                                                                                                                                                                                                                                                                                                                                                                                                                                                                                                                                                                                                                                                                                                                                                                                                                                                                                                                                                                                                              | MANITOBA MAPLE                                                                                                                                                                                                                                                                                                                                                                                                                                                                                                                                                                                                                                                                                                                                                                                                                                                                                               | 20                                                                                                                                                                                                                                                                                                                                                                                                                                                                                                                                                                                                                                                                                                                                                                                                                                                                                                                                                                         | Р                                                                                                                                     |                                                                                                            | REMOVE                                                                                                                                                                                                                                                                                                                                                                                                                                                                                                                                                                                                                                                                                                                                                                                                                                                                        | IMPACTED: GRADING                                                                                                                                                                                                                                                                                                                                                                                                                                                                                                                                                                                                                                                                                                                                                                                                                                                                                                                                                                                                                                                                                                                                                                                                                                                                                                                                                                                                                                                                                                                                                                                                                                                                                                                                                                                                                                                                                                                                              |
| 526                                                                                                                                                                                                                                                                                                                                                                                                                                                                                     | ACER NEGUNDO                                                                                                                                                                                                                                                                                                                                                                                                                                                                                                                                                                                                                                                                                                                                                                                                                                                                                                                                                                                                                                                                                                                                                                                                                                                                                                                                                                                              | MANITOBA MAPLE                                                                                                                                                                                                                                                                                                                                                                                                                                                                                                                                                                                                                                                                                                                                                                                                                                                                                               | 30                                                                                                                                                                                                                                                                                                                                                                                                                                                                                                                                                                                                                                                                                                                                                                                                                                                                                                                                                                         | F                                                                                                                                     | SLIGHT LEAN                                                                                                | REMOVE                                                                                                                                                                                                                                                                                                                                                                                                                                                                                                                                                                                                                                                                                                                                                                                                                                                                        | IMPACTED: GRADING                                                                                                                                                                                                                                                                                                                                                                                                                                                                                                                                                                                                                                                                                                                                                                                                                                                                                                                                                                                                                                                                                                                                                                                                                                                                                                                                                                                                                                                                                                                                                                                                                                                                                                                                                                                                                                                                                                                                              |
| 527                                                                                                                                                                                                                                                                                                                                                                                                                                                                                     | ACER NEGUNDO                                                                                                                                                                                                                                                                                                                                                                                                                                                                                                                                                                                                                                                                                                                                                                                                                                                                                                                                                                                                                                                                                                                                                                                                                                                                                                                                                                                              | MANITOBA MAPLE                                                                                                                                                                                                                                                                                                                                                                                                                                                                                                                                                                                                                                                                                                                                                                                                                                                                                               | 20                                                                                                                                                                                                                                                                                                                                                                                                                                                                                                                                                                                                                                                                                                                                                                                                                                                                                                                                                                         | F                                                                                                                                     |                                                                                                            | REMOVE                                                                                                                                                                                                                                                                                                                                                                                                                                                                                                                                                                                                                                                                                                                                                                                                                                                                        | IMPACTED: GRADING                                                                                                                                                                                                                                                                                                                                                                                                                                                                                                                                                                                                                                                                                                                                                                                                                                                                                                                                                                                                                                                                                                                                                                                                                                                                                                                                                                                                                                                                                                                                                                                                                                                                                                                                                                                                                                                                                                                                              |
| 528                                                                                                                                                                                                                                                                                                                                                                                                                                                                                     | ACER NEGUNDO                                                                                                                                                                                                                                                                                                                                                                                                                                                                                                                                                                                                                                                                                                                                                                                                                                                                                                                                                                                                                                                                                                                                                                                                                                                                                                                                                                                              | MANITOBA MAPLE                                                                                                                                                                                                                                                                                                                                                                                                                                                                                                                                                                                                                                                                                                                                                                                                                                                                                               | 40                                                                                                                                                                                                                                                                                                                                                                                                                                                                                                                                                                                                                                                                                                                                                                                                                                                                                                                                                                         | F                                                                                                                                     | MODERATE LEAN; DAMAGED LOWER CANOPY                                                                        | REMOVE                                                                                                                                                                                                                                                                                                                                                                                                                                                                                                                                                                                                                                                                                                                                                                                                                                                                        | IMPACTED: GRADING                                                                                                                                                                                                                                                                                                                                                                                                                                                                                                                                                                                                                                                                                                                                                                                                                                                                                                                                                                                                                                                                                                                                                                                                                                                                                                                                                                                                                                                                                                                                                                                                                                                                                                                                                                                                                                                                                                                                              |
| 529                                                                                                                                                                                                                                                                                                                                                                                                                                                                                     | ACER NEGUNDO                                                                                                                                                                                                                                                                                                                                                                                                                                                                                                                                                                                                                                                                                                                                                                                                                                                                                                                                                                                                                                                                                                                                                                                                                                                                                                                                                                                              | MANITOBA MAPLE                                                                                                                                                                                                                                                                                                                                                                                                                                                                                                                                                                                                                                                                                                                                                                                                                                                                                               | 50                                                                                                                                                                                                                                                                                                                                                                                                                                                                                                                                                                                                                                                                                                                                                                                                                                                                                                                                                                         | F                                                                                                                                     | CODOMINANT STEMS (2)                                                                                       | REMOVE                                                                                                                                                                                                                                                                                                                                                                                                                                                                                                                                                                                                                                                                                                                                                                                                                                                                        | IMPACTED: GRADING                                                                                                                                                                                                                                                                                                                                                                                                                                                                                                                                                                                                                                                                                                                                                                                                                                                                                                                                                                                                                                                                                                                                                                                                                                                                                                                                                                                                                                                                                                                                                                                                                                                                                                                                                                                                                                                                                                                                              |
| 530                                                                                                                                                                                                                                                                                                                                                                                                                                                                                     | ACER NEGUNDO                                                                                                                                                                                                                                                                                                                                                                                                                                                                                                                                                                                                                                                                                                                                                                                                                                                                                                                                                                                                                                                                                                                                                                                                                                                                                                                                                                                              | MANITOBA MAPLE                                                                                                                                                                                                                                                                                                                                                                                                                                                                                                                                                                                                                                                                                                                                                                                                                                                                                               | 40                                                                                                                                                                                                                                                                                                                                                                                                                                                                                                                                                                                                                                                                                                                                                                                                                                                                                                                                                                         | G                                                                                                                                     |                                                                                                            | REMOVE                                                                                                                                                                                                                                                                                                                                                                                                                                                                                                                                                                                                                                                                                                                                                                                                                                                                        | IMPACTED: GRADING                                                                                                                                                                                                                                                                                                                                                                                                                                                                                                                                                                                                                                                                                                                                                                                                                                                                                                                                                                                                                                                                                                                                                                                                                                                                                                                                                                                                                                                                                                                                                                                                                                                                                                                                                                                                                                                                                                                                              |
| 531                                                                                                                                                                                                                                                                                                                                                                                                                                                                                     | ACER NEGUNDO                                                                                                                                                                                                                                                                                                                                                                                                                                                                                                                                                                                                                                                                                                                                                                                                                                                                                                                                                                                                                                                                                                                                                                                                                                                                                                                                                                                              | MANITOBA MAPLE                                                                                                                                                                                                                                                                                                                                                                                                                                                                                                                                                                                                                                                                                                                                                                                                                                                                                               | 50                                                                                                                                                                                                                                                                                                                                                                                                                                                                                                                                                                                                                                                                                                                                                                                                                                                                                                                                                                         | F                                                                                                                                     | CODOMINANT STEMS (2); DAMAGED LOWER CANOPY                                                                 | REMOVE                                                                                                                                                                                                                                                                                                                                                                                                                                                                                                                                                                                                                                                                                                                                                                                                                                                                        | IMPACTED: GRADING                                                                                                                                                                                                                                                                                                                                                                                                                                                                                                                                                                                                                                                                                                                                                                                                                                                                                                                                                                                                                                                                                                                                                                                                                                                                                                                                                                                                                                                                                                                                                                                                                                                                                                                                                                                                                                                                                                                                              |
| 532                                                                                                                                                                                                                                                                                                                                                                                                                                                                                     | ACER NEGUNDO                                                                                                                                                                                                                                                                                                                                                                                                                                                                                                                                                                                                                                                                                                                                                                                                                                                                                                                                                                                                                                                                                                                                                                                                                                                                                                                                                                                              | MANITOBA MAPLE                                                                                                                                                                                                                                                                                                                                                                                                                                                                                                                                                                                                                                                                                                                                                                                                                                                                                               | 30                                                                                                                                                                                                                                                                                                                                                                                                                                                                                                                                                                                                                                                                                                                                                                                                                                                                                                                                                                         | Р                                                                                                                                     | , ,                                                                                                        | REMOVE                                                                                                                                                                                                                                                                                                                                                                                                                                                                                                                                                                                                                                                                                                                                                                                                                                                                        | IMPACTED: GRADING                                                                                                                                                                                                                                                                                                                                                                                                                                                                                                                                                                                                                                                                                                                                                                                                                                                                                                                                                                                                                                                                                                                                                                                                                                                                                                                                                                                                                                                                                                                                                                                                                                                                                                                                                                                                                                                                                                                                              |
|                                                                                                                                                                                                                                                                                                                                                                                                                                                                                         |                                                                                                                                                                                                                                                                                                                                                                                                                                                                                                                                                                                                                                                                                                                                                                                                                                                                                                                                                                                                                                                                                                                                                                                                                                                                                                                                                                                                           |                                                                                                                                                                                                                                                                                                                                                                                                                                                                                                                                                                                                                                                                                                                                                                                                                                                                                                              |                                                                                                                                                                                                                                                                                                                                                                                                                                                                                                                                                                                                                                                                                                                                                                                                                                                                                                                                                                            | ·                                                                                                                                     |                                                                                                            |                                                                                                                                                                                                                                                                                                                                                                                                                                                                                                                                                                                                                                                                                                                                                                                                                                                                               |                                                                                                                                                                                                                                                                                                                                                                                                                                                                                                                                                                                                                                                                                                                                                                                                                                                                                                                                                                                                                                                                                                                                                                                                                                                                                                                                                                                                                                                                                                                                                                                                                                                                                                                                                                                                                                                                                                                                                                |
| 533                                                                                                                                                                                                                                                                                                                                                                                                                                                                                     | ACER NEGUNDO                                                                                                                                                                                                                                                                                                                                                                                                                                                                                                                                                                                                                                                                                                                                                                                                                                                                                                                                                                                                                                                                                                                                                                                                                                                                                                                                                                                              | MANITOBA MARI E                                                                                                                                                                                                                                                                                                                                                                                                                                                                                                                                                                                                                                                                                                                                                                                                                                                                                              | 30                                                                                                                                                                                                                                                                                                                                                                                                                                                                                                                                                                                                                                                                                                                                                                                                                                                                                                                                                                         | G                                                                                                                                     | CODOMINANT STEMS (2)                                                                                       | REMOVE                                                                                                                                                                                                                                                                                                                                                                                                                                                                                                                                                                                                                                                                                                                                                                                                                                                                        | IMPACTED: GRADING                                                                                                                                                                                                                                                                                                                                                                                                                                                                                                                                                                                                                                                                                                                                                                                                                                                                                                                                                                                                                                                                                                                                                                                                                                                                                                                                                                                                                                                                                                                                                                                                                                                                                                                                                                                                                                                                                                                                              |
| 534                                                                                                                                                                                                                                                                                                                                                                                                                                                                                     | ACER NEGUNDO                                                                                                                                                                                                                                                                                                                                                                                                                                                                                                                                                                                                                                                                                                                                                                                                                                                                                                                                                                                                                                                                                                                                                                                                                                                                                                                                                                                              | MANITOBA MAPLE                                                                                                                                                                                                                                                                                                                                                                                                                                                                                                                                                                                                                                                                                                                                                                                                                                                                                               | 30                                                                                                                                                                                                                                                                                                                                                                                                                                                                                                                                                                                                                                                                                                                                                                                                                                                                                                                                                                         | G<br>_                                                                                                                                | · · ·                                                                                                      | REMOVE                                                                                                                                                                                                                                                                                                                                                                                                                                                                                                                                                                                                                                                                                                                                                                                                                                                                        | IMPACTED: GRADING                                                                                                                                                                                                                                                                                                                                                                                                                                                                                                                                                                                                                                                                                                                                                                                                                                                                                                                                                                                                                                                                                                                                                                                                                                                                                                                                                                                                                                                                                                                                                                                                                                                                                                                                                                                                                                                                                                                                              |
| 535                                                                                                                                                                                                                                                                                                                                                                                                                                                                                     | ACER NEGUNDO                                                                                                                                                                                                                                                                                                                                                                                                                                                                                                                                                                                                                                                                                                                                                                                                                                                                                                                                                                                                                                                                                                                                                                                                                                                                                                                                                                                              | MANITOBA MAPLE                                                                                                                                                                                                                                                                                                                                                                                                                                                                                                                                                                                                                                                                                                                                                                                                                                                                                               | 25                                                                                                                                                                                                                                                                                                                                                                                                                                                                                                                                                                                                                                                                                                                                                                                                                                                                                                                                                                         | F                                                                                                                                     | CODOMINANT STEMS (2)                                                                                       | REMOVE                                                                                                                                                                                                                                                                                                                                                                                                                                                                                                                                                                                                                                                                                                                                                                                                                                                                        | IMPACTED: GRADING                                                                                                                                                                                                                                                                                                                                                                                                                                                                                                                                                                                                                                                                                                                                                                                                                                                                                                                                                                                                                                                                                                                                                                                                                                                                                                                                                                                                                                                                                                                                                                                                                                                                                                                                                                                                                                                                                                                                              |
| 536                                                                                                                                                                                                                                                                                                                                                                                                                                                                                     | ACER NEGUNDO                                                                                                                                                                                                                                                                                                                                                                                                                                                                                                                                                                                                                                                                                                                                                                                                                                                                                                                                                                                                                                                                                                                                                                                                                                                                                                                                                                                              | MANITOBA MAPLE                                                                                                                                                                                                                                                                                                                                                                                                                                                                                                                                                                                                                                                                                                                                                                                                                                                                                               | 45                                                                                                                                                                                                                                                                                                                                                                                                                                                                                                                                                                                                                                                                                                                                                                                                                                                                                                                                                                         | G                                                                                                                                     |                                                                                                            | REMOVE                                                                                                                                                                                                                                                                                                                                                                                                                                                                                                                                                                                                                                                                                                                                                                                                                                                                        | IMPACTED: GRADING                                                                                                                                                                                                                                                                                                                                                                                                                                                                                                                                                                                                                                                                                                                                                                                                                                                                                                                                                                                                                                                                                                                                                                                                                                                                                                                                                                                                                                                                                                                                                                                                                                                                                                                                                                                                                                                                                                                                              |
| 537                                                                                                                                                                                                                                                                                                                                                                                                                                                                                     | ACER NEGUNDO                                                                                                                                                                                                                                                                                                                                                                                                                                                                                                                                                                                                                                                                                                                                                                                                                                                                                                                                                                                                                                                                                                                                                                                                                                                                                                                                                                                              | MANITOBA MAPLE                                                                                                                                                                                                                                                                                                                                                                                                                                                                                                                                                                                                                                                                                                                                                                                                                                                                                               | 25                                                                                                                                                                                                                                                                                                                                                                                                                                                                                                                                                                                                                                                                                                                                                                                                                                                                                                                                                                         | G                                                                                                                                     | CODOMINANT STEMS (2)                                                                                       | REMOVE                                                                                                                                                                                                                                                                                                                                                                                                                                                                                                                                                                                                                                                                                                                                                                                                                                                                        | IMPACTED: GRADING                                                                                                                                                                                                                                                                                                                                                                                                                                                                                                                                                                                                                                                                                                                                                                                                                                                                                                                                                                                                                                                                                                                                                                                                                                                                                                                                                                                                                                                                                                                                                                                                                                                                                                                                                                                                                                                                                                                                              |
| 538                                                                                                                                                                                                                                                                                                                                                                                                                                                                                     | ACER NEGUNDO                                                                                                                                                                                                                                                                                                                                                                                                                                                                                                                                                                                                                                                                                                                                                                                                                                                                                                                                                                                                                                                                                                                                                                                                                                                                                                                                                                                              | MANITOBA MAPLE                                                                                                                                                                                                                                                                                                                                                                                                                                                                                                                                                                                                                                                                                                                                                                                                                                                                                               | 45                                                                                                                                                                                                                                                                                                                                                                                                                                                                                                                                                                                                                                                                                                                                                                                                                                                                                                                                                                         | G                                                                                                                                     | CODOMINANT STEMS (2)                                                                                       | REMOVE                                                                                                                                                                                                                                                                                                                                                                                                                                                                                                                                                                                                                                                                                                                                                                                                                                                                        | IMPACTED: GRADING                                                                                                                                                                                                                                                                                                                                                                                                                                                                                                                                                                                                                                                                                                                                                                                                                                                                                                                                                                                                                                                                                                                                                                                                                                                                                                                                                                                                                                                                                                                                                                                                                                                                                                                                                                                                                                                                                                                                              |
| 539                                                                                                                                                                                                                                                                                                                                                                                                                                                                                     | ACER NEGUNDO                                                                                                                                                                                                                                                                                                                                                                                                                                                                                                                                                                                                                                                                                                                                                                                                                                                                                                                                                                                                                                                                                                                                                                                                                                                                                                                                                                                              | MANITOBA MAPLE                                                                                                                                                                                                                                                                                                                                                                                                                                                                                                                                                                                                                                                                                                                                                                                                                                                                                               | 30                                                                                                                                                                                                                                                                                                                                                                                                                                                                                                                                                                                                                                                                                                                                                                                                                                                                                                                                                                         | F                                                                                                                                     | CODOMINANT STEMS (5+)                                                                                      | REMOVE                                                                                                                                                                                                                                                                                                                                                                                                                                                                                                                                                                                                                                                                                                                                                                                                                                                                        | IMPACTED: GRADING                                                                                                                                                                                                                                                                                                                                                                                                                                                                                                                                                                                                                                                                                                                                                                                                                                                                                                                                                                                                                                                                                                                                                                                                                                                                                                                                                                                                                                                                                                                                                                                                                                                                                                                                                                                                                                                                                                                                              |
| 540                                                                                                                                                                                                                                                                                                                                                                                                                                                                                     | BETULA SPP.                                                                                                                                                                                                                                                                                                                                                                                                                                                                                                                                                                                                                                                                                                                                                                                                                                                                                                                                                                                                                                                                                                                                                                                                                                                                                                                                                                                               | BIRCH TREE                                                                                                                                                                                                                                                                                                                                                                                                                                                                                                                                                                                                                                                                                                                                                                                                                                                                                                   | 20                                                                                                                                                                                                                                                                                                                                                                                                                                                                                                                                                                                                                                                                                                                                                                                                                                                                                                                                                                         | Р                                                                                                                                     |                                                                                                            | REMOVE                                                                                                                                                                                                                                                                                                                                                                                                                                                                                                                                                                                                                                                                                                                                                                                                                                                                        | NONE: POOR CONDITION                                                                                                                                                                                                                                                                                                                                                                                                                                                                                                                                                                                                                                                                                                                                                                                                                                                                                                                                                                                                                                                                                                                                                                                                                                                                                                                                                                                                                                                                                                                                                                                                                                                                                                                                                                                                                                                                                                                                           |
| 541                                                                                                                                                                                                                                                                                                                                                                                                                                                                                     | ACER SACCHARUM                                                                                                                                                                                                                                                                                                                                                                                                                                                                                                                                                                                                                                                                                                                                                                                                                                                                                                                                                                                                                                                                                                                                                                                                                                                                                                                                                                                            | SUGAR MAPLE                                                                                                                                                                                                                                                                                                                                                                                                                                                                                                                                                                                                                                                                                                                                                                                                                                                                                                  | 50                                                                                                                                                                                                                                                                                                                                                                                                                                                                                                                                                                                                                                                                                                                                                                                                                                                                                                                                                                         | G                                                                                                                                     |                                                                                                            | PRESERVE                                                                                                                                                                                                                                                                                                                                                                                                                                                                                                                                                                                                                                                                                                                                                                                                                                                                      | LIMITED: TREE REMOVALS                                                                                                                                                                                                                                                                                                                                                                                                                                                                                                                                                                                                                                                                                                                                                                                                                                                                                                                                                                                                                                                                                                                                                                                                                                                                                                                                                                                                                                                                                                                                                                                                                                                                                                                                                                                                                                                                                                                                         |
| 542                                                                                                                                                                                                                                                                                                                                                                                                                                                                                     | CATALPA SPECIOSA                                                                                                                                                                                                                                                                                                                                                                                                                                                                                                                                                                                                                                                                                                                                                                                                                                                                                                                                                                                                                                                                                                                                                                                                                                                                                                                                                                                          | NORTHERN CATALPA                                                                                                                                                                                                                                                                                                                                                                                                                                                                                                                                                                                                                                                                                                                                                                                                                                                                                             | 20                                                                                                                                                                                                                                                                                                                                                                                                                                                                                                                                                                                                                                                                                                                                                                                                                                                                                                                                                                         | F                                                                                                                                     | SHADED                                                                                                     | PRESERVE                                                                                                                                                                                                                                                                                                                                                                                                                                                                                                                                                                                                                                                                                                                                                                                                                                                                      | LIMITED: GRADING                                                                                                                                                                                                                                                                                                                                                                                                                                                                                                                                                                                                                                                                                                                                                                                                                                                                                                                                                                                                                                                                                                                                                                                                                                                                                                                                                                                                                                                                                                                                                                                                                                                                                                                                                                                                                                                                                                                                               |
| 543                                                                                                                                                                                                                                                                                                                                                                                                                                                                                     | ACER SACCHARUM                                                                                                                                                                                                                                                                                                                                                                                                                                                                                                                                                                                                                                                                                                                                                                                                                                                                                                                                                                                                                                                                                                                                                                                                                                                                                                                                                                                            | SUGAR MAPLE                                                                                                                                                                                                                                                                                                                                                                                                                                                                                                                                                                                                                                                                                                                                                                                                                                                                                                  | 35                                                                                                                                                                                                                                                                                                                                                                                                                                                                                                                                                                                                                                                                                                                                                                                                                                                                                                                                                                         | G                                                                                                                                     |                                                                                                            | PRESERVE                                                                                                                                                                                                                                                                                                                                                                                                                                                                                                                                                                                                                                                                                                                                                                                                                                                                      | IMPACTED: GRADING                                                                                                                                                                                                                                                                                                                                                                                                                                                                                                                                                                                                                                                                                                                                                                                                                                                                                                                                                                                                                                                                                                                                                                                                                                                                                                                                                                                                                                                                                                                                                                                                                                                                                                                                                                                                                                                                                                                                              |
| 544                                                                                                                                                                                                                                                                                                                                                                                                                                                                                     | BETULA SPP.                                                                                                                                                                                                                                                                                                                                                                                                                                                                                                                                                                                                                                                                                                                                                                                                                                                                                                                                                                                                                                                                                                                                                                                                                                                                                                                                                                                               | BIRCH TREE                                                                                                                                                                                                                                                                                                                                                                                                                                                                                                                                                                                                                                                                                                                                                                                                                                                                                                   | 25                                                                                                                                                                                                                                                                                                                                                                                                                                                                                                                                                                                                                                                                                                                                                                                                                                                                                                                                                                         | Р                                                                                                                                     |                                                                                                            | REMOVE                                                                                                                                                                                                                                                                                                                                                                                                                                                                                                                                                                                                                                                                                                                                                                                                                                                                        | LIMITED: GRADING, POOR CONDITION                                                                                                                                                                                                                                                                                                                                                                                                                                                                                                                                                                                                                                                                                                                                                                                                                                                                                                                                                                                                                                                                                                                                                                                                                                                                                                                                                                                                                                                                                                                                                                                                                                                                                                                                                                                                                                                                                                                               |
| 545                                                                                                                                                                                                                                                                                                                                                                                                                                                                                     | TILIA AMERICANA                                                                                                                                                                                                                                                                                                                                                                                                                                                                                                                                                                                                                                                                                                                                                                                                                                                                                                                                                                                                                                                                                                                                                                                                                                                                                                                                                                                           | BASSWOOD                                                                                                                                                                                                                                                                                                                                                                                                                                                                                                                                                                                                                                                                                                                                                                                                                                                                                                     | 100                                                                                                                                                                                                                                                                                                                                                                                                                                                                                                                                                                                                                                                                                                                                                                                                                                                                                                                                                                        | F                                                                                                                                     | CODOMINANT STEMS (10)                                                                                      | PRESERVE                                                                                                                                                                                                                                                                                                                                                                                                                                                                                                                                                                                                                                                                                                                                                                                                                                                                      | LIMITED: GRADING                                                                                                                                                                                                                                                                                                                                                                                                                                                                                                                                                                                                                                                                                                                                                                                                                                                                                                                                                                                                                                                                                                                                                                                                                                                                                                                                                                                                                                                                                                                                                                                                                                                                                                                                                                                                                                                                                                                                               |
|                                                                                                                                                                                                                                                                                                                                                                                                                                                                                         |                                                                                                                                                                                                                                                                                                                                                                                                                                                                                                                                                                                                                                                                                                                                                                                                                                                                                                                                                                                                                                                                                                                                                                                                                                                                                                                                                                                                           |                                                                                                                                                                                                                                                                                                                                                                                                                                                                                                                                                                                                                                                                                                                                                                                                                                                                                                              |                                                                                                                                                                                                                                                                                                                                                                                                                                                                                                                                                                                                                                                                                                                                                                                                                                                                                                                                                                            | _                                                                                                                                     |                                                                                                            |                                                                                                                                                                                                                                                                                                                                                                                                                                                                                                                                                                                                                                                                                                                                                                                                                                                                               | INTRACTED ORADINO                                                                                                                                                                                                                                                                                                                                                                                                                                                                                                                                                                                                                                                                                                                                                                                                                                                                                                                                                                                                                                                                                                                                                                                                                                                                                                                                                                                                                                                                                                                                                                                                                                                                                                                                                                                                                                                                                                                                              |
| 546                                                                                                                                                                                                                                                                                                                                                                                                                                                                                     | BETULA SPP.                                                                                                                                                                                                                                                                                                                                                                                                                                                                                                                                                                                                                                                                                                                                                                                                                                                                                                                                                                                                                                                                                                                                                                                                                                                                                                                                                                                               | BIRCH TREE                                                                                                                                                                                                                                                                                                                                                                                                                                                                                                                                                                                                                                                                                                                                                                                                                                                                                                   | 20                                                                                                                                                                                                                                                                                                                                                                                                                                                                                                                                                                                                                                                                                                                                                                                                                                                                                                                                                                         | P                                                                                                                                     | POOR STRUCTURE; CAVITY                                                                                     | REMOVE                                                                                                                                                                                                                                                                                                                                                                                                                                                                                                                                                                                                                                                                                                                                                                                                                                                                        | IMPACTED: GRADING                                                                                                                                                                                                                                                                                                                                                                                                                                                                                                                                                                                                                                                                                                                                                                                                                                                                                                                                                                                                                                                                                                                                                                                                                                                                                                                                                                                                                                                                                                                                                                                                                                                                                                                                                                                                                                                                                                                                              |
|                                                                                                                                                                                                                                                                                                                                                                                                                                                                                         |                                                                                                                                                                                                                                                                                                                                                                                                                                                                                                                                                                                                                                                                                                                                                                                                                                                                                                                                                                                                                                                                                                                                                                                                                                                                                                                                                                                                           |                                                                                                                                                                                                                                                                                                                                                                                                                                                                                                                                                                                                                                                                                                                                                                                                                                                                                                              | 20                                                                                                                                                                                                                                                                                                                                                                                                                                                                                                                                                                                                                                                                                                                                                                                                                                                                                                                                                                         | ·                                                                                                                                     | POOR STRUCTURE; CAVITY                                                                                     | REMOVE<br>PRESERVE                                                                                                                                                                                                                                                                                                                                                                                                                                                                                                                                                                                                                                                                                                                                                                                                                                                            |                                                                                                                                                                                                                                                                                                                                                                                                                                                                                                                                                                                                                                                                                                                                                                                                                                                                                                                                                                                                                                                                                                                                                                                                                                                                                                                                                                                                                                                                                                                                                                                                                                                                                                                                                                                                                                                                                                                                                                |
| 547                                                                                                                                                                                                                                                                                                                                                                                                                                                                                     | PRUNUS SEROTINA                                                                                                                                                                                                                                                                                                                                                                                                                                                                                                                                                                                                                                                                                                                                                                                                                                                                                                                                                                                                                                                                                                                                                                                                                                                                                                                                                                                           | BLACK CHERRY                                                                                                                                                                                                                                                                                                                                                                                                                                                                                                                                                                                                                                                                                                                                                                                                                                                                                                 | 20                                                                                                                                                                                                                                                                                                                                                                                                                                                                                                                                                                                                                                                                                                                                                                                                                                                                                                                                                                         | F                                                                                                                                     | POOR STRUCTURE; CAVITY                                                                                     | PRESERVE                                                                                                                                                                                                                                                                                                                                                                                                                                                                                                                                                                                                                                                                                                                                                                                                                                                                      | LIMITED: GRADING                                                                                                                                                                                                                                                                                                                                                                                                                                                                                                                                                                                                                                                                                                                                                                                                                                                                                                                                                                                                                                                                                                                                                                                                                                                                                                                                                                                                                                                                                                                                                                                                                                                                                                                                                                                                                                                                                                                                               |
| 547<br>548                                                                                                                                                                                                                                                                                                                                                                                                                                                                              | PRUNUS SEROTINA<br>(DEAD)                                                                                                                                                                                                                                                                                                                                                                                                                                                                                                                                                                                                                                                                                                                                                                                                                                                                                                                                                                                                                                                                                                                                                                                                                                                                                                                                                                                 | BLACK CHERRY                                                                                                                                                                                                                                                                                                                                                                                                                                                                                                                                                                                                                                                                                                                                                                                                                                                                                                 | 20                                                                                                                                                                                                                                                                                                                                                                                                                                                                                                                                                                                                                                                                                                                                                                                                                                                                                                                                                                         | F<br>D                                                                                                                                | POOR STRUCTURE; CAVITY                                                                                     | PRESERVE<br>REMOVE                                                                                                                                                                                                                                                                                                                                                                                                                                                                                                                                                                                                                                                                                                                                                                                                                                                            | LIMITED: GRADING LIMITED: TREE CONDITION                                                                                                                                                                                                                                                                                                                                                                                                                                                                                                                                                                                                                                                                                                                                                                                                                                                                                                                                                                                                                                                                                                                                                                                                                                                                                                                                                                                                                                                                                                                                                                                                                                                                                                                                                                                                                                                                                                                       |
| 547<br>548<br>549                                                                                                                                                                                                                                                                                                                                                                                                                                                                       | PRUNUS SEROTINA (DEAD) TILIA AMERICANA                                                                                                                                                                                                                                                                                                                                                                                                                                                                                                                                                                                                                                                                                                                                                                                                                                                                                                                                                                                                                                                                                                                                                                                                                                                                                                                                                                    | BLACK CHERRY  BALSAM FIR                                                                                                                                                                                                                                                                                                                                                                                                                                                                                                                                                                                                                                                                                                                                                                                                                                                                                     | 20<br>20<br>35                                                                                                                                                                                                                                                                                                                                                                                                                                                                                                                                                                                                                                                                                                                                                                                                                                                                                                                                                             | F<br>D<br>G                                                                                                                           | POOR STRUCTURE; CAVITY                                                                                     | PRESERVE  REMOVE  PRESERVE                                                                                                                                                                                                                                                                                                                                                                                                                                                                                                                                                                                                                                                                                                                                                                                                                                                    | LIMITED: GRADING  LIMITED: TREE CONDITION  LIMITED: GRADING                                                                                                                                                                                                                                                                                                                                                                                                                                                                                                                                                                                                                                                                                                                                                                                                                                                                                                                                                                                                                                                                                                                                                                                                                                                                                                                                                                                                                                                                                                                                                                                                                                                                                                                                                                                                                                                                                                    |
| 547<br>548<br>549<br>550                                                                                                                                                                                                                                                                                                                                                                                                                                                                | PRUNUS SEROTINA (DEAD) TILIA AMERICANA ACER SACCHARUM                                                                                                                                                                                                                                                                                                                                                                                                                                                                                                                                                                                                                                                                                                                                                                                                                                                                                                                                                                                                                                                                                                                                                                                                                                                                                                                                                     | BLACK CHERRY  BALSAM FIR  SUGAR MAPLE                                                                                                                                                                                                                                                                                                                                                                                                                                                                                                                                                                                                                                                                                                                                                                                                                                                                        | 20<br>20<br>35<br>70                                                                                                                                                                                                                                                                                                                                                                                                                                                                                                                                                                                                                                                                                                                                                                                                                                                                                                                                                       | F<br>D<br>G                                                                                                                           | POOR STRUCTURE; CAVITY                                                                                     | PRESERVE  REMOVE  PRESERVE  PRESERVE                                                                                                                                                                                                                                                                                                                                                                                                                                                                                                                                                                                                                                                                                                                                                                                                                                          | LIMITED: GRADING  LIMITED: TREE CONDITION  LIMITED: GRADING  LIMITED: GRADING                                                                                                                                                                                                                                                                                                                                                                                                                                                                                                                                                                                                                                                                                                                                                                                                                                                                                                                                                                                                                                                                                                                                                                                                                                                                                                                                                                                                                                                                                                                                                                                                                                                                                                                                                                                                                                                                                  |
| 547<br>548<br>549<br>550<br>551                                                                                                                                                                                                                                                                                                                                                                                                                                                         | PRUNUS SEROTINA (DEAD)  TILIA AMERICANA ACER SACCHARUM  BETULA SPP.                                                                                                                                                                                                                                                                                                                                                                                                                                                                                                                                                                                                                                                                                                                                                                                                                                                                                                                                                                                                                                                                                                                                                                                                                                                                                                                                       | BLACK CHERRY  BALSAM FIR                                                                                                                                                                                                                                                                                                                                                                                                                                                                                                                                                                                                                                                                                                                                                                                                                                                                                     | 20<br>20<br>35<br>70<br>15                                                                                                                                                                                                                                                                                                                                                                                                                                                                                                                                                                                                                                                                                                                                                                                                                                                                                                                                                 | F<br>D<br>G<br>F                                                                                                                      | POOR STRUCTURE; CAVITY                                                                                     | PRESERVE REMOVE PRESERVE PRESERVE PRESERVE                                                                                                                                                                                                                                                                                                                                                                                                                                                                                                                                                                                                                                                                                                                                                                                                                                    | LIMITED: GRADING  LIMITED: TREE CONDITION  LIMITED: GRADING  LIMITED: GRADING  LIMITED: GRADING                                                                                                                                                                                                                                                                                                                                                                                                                                                                                                                                                                                                                                                                                                                                                                                                                                                                                                                                                                                                                                                                                                                                                                                                                                                                                                                                                                                                                                                                                                                                                                                                                                                                                                                                                                                                                                                                |
| 547<br>548<br>549<br>550<br>551<br>552                                                                                                                                                                                                                                                                                                                                                                                                                                                  | PRUNUS SEROTINA (DEAD) TILIA AMERICANA ACER SACCHARUM BETULA SPP. (DEAD)                                                                                                                                                                                                                                                                                                                                                                                                                                                                                                                                                                                                                                                                                                                                                                                                                                                                                                                                                                                                                                                                                                                                                                                                                                                                                                                                  | BLACK CHERRY  BALSAM FIR  SUGAR MAPLE                                                                                                                                                                                                                                                                                                                                                                                                                                                                                                                                                                                                                                                                                                                                                                                                                                                                        | 20<br>20<br>35<br>70<br>15<br>25                                                                                                                                                                                                                                                                                                                                                                                                                                                                                                                                                                                                                                                                                                                                                                                                                                                                                                                                           | F D G F D                                                                                                                             | POOR STRUCTURE; CAVITY                                                                                     | PRESERVE REMOVE PRESERVE PRESERVE PRESERVE REMOVE                                                                                                                                                                                                                                                                                                                                                                                                                                                                                                                                                                                                                                                                                                                                                                                                                             | LIMITED: GRADING  LIMITED: TREE CONDITION  LIMITED: GRADING  LIMITED: GRADING  LIMITED: GRADING  LIMITED: TREE CONDITION                                                                                                                                                                                                                                                                                                                                                                                                                                                                                                                                                                                                                                                                                                                                                                                                                                                                                                                                                                                                                                                                                                                                                                                                                                                                                                                                                                                                                                                                                                                                                                                                                                                                                                                                                                                                                                       |
| 547<br>548<br>549<br>550<br>551<br>552<br>553                                                                                                                                                                                                                                                                                                                                                                                                                                           | PRUNUS SEROTINA (DEAD) TILIA AMERICANA ACER SACCHARUM BETULA SPP. (DEAD) (DEAD)                                                                                                                                                                                                                                                                                                                                                                                                                                                                                                                                                                                                                                                                                                                                                                                                                                                                                                                                                                                                                                                                                                                                                                                                                                                                                                                           | BALSAM FIR SUGAR MAPLE BIRCH TREE                                                                                                                                                                                                                                                                                                                                                                                                                                                                                                                                                                                                                                                                                                                                                                                                                                                                            | 20<br>20<br>35<br>70<br>15<br>25<br>50                                                                                                                                                                                                                                                                                                                                                                                                                                                                                                                                                                                                                                                                                                                                                                                                                                                                                                                                     | F D G F D D                                                                                                                           | POOR STRUCTURE; CAVITY                                                                                     | PRESERVE  REMOVE  PRESERVE  PRESERVE  PRESERVE  REMOVE  REMOVE                                                                                                                                                                                                                                                                                                                                                                                                                                                                                                                                                                                                                                                                                                                                                                                                                | LIMITED: GRADING  LIMITED: TREE CONDITION  LIMITED: GRADING  LIMITED: GRADING  LIMITED: GRADING  LIMITED: TREE CONDITION  LIMITED: TREE CONDITION                                                                                                                                                                                                                                                                                                                                                                                                                                                                                                                                                                                                                                                                                                                                                                                                                                                                                                                                                                                                                                                                                                                                                                                                                                                                                                                                                                                                                                                                                                                                                                                                                                                                                                                                                                                                              |
| 547<br>548<br>549<br>550<br>551<br>552<br>553<br>554                                                                                                                                                                                                                                                                                                                                                                                                                                    | PRUNUS SEROTINA (DEAD)  TILIA AMERICANA  ACER SACCHARUM  BETULA SPP. (DEAD) (DEAD)  BETULA SPP.                                                                                                                                                                                                                                                                                                                                                                                                                                                                                                                                                                                                                                                                                                                                                                                                                                                                                                                                                                                                                                                                                                                                                                                                                                                                                                           | BLACK CHERRY  BALSAM FIR SUGAR MAPLE BIRCH TREE                                                                                                                                                                                                                                                                                                                                                                                                                                                                                                                                                                                                                                                                                                                                                                                                                                                              | 20<br>20<br>35<br>70<br>15<br>25<br>50                                                                                                                                                                                                                                                                                                                                                                                                                                                                                                                                                                                                                                                                                                                                                                                                                                                                                                                                     | F D G F D D F                                                                                                                         |                                                                                                            | PRESERVE  REMOVE  PRESERVE  PRESERVE  PRESERVE  REMOVE  REMOVE  REMOVE                                                                                                                                                                                                                                                                                                                                                                                                                                                                                                                                                                                                                                                                                                                                                                                                        | LIMITED: GRADING  LIMITED: TREE CONDITION  LIMITED: GRADING  LIMITED: GRADING  LIMITED: GRADING  LIMITED: TREE CONDITION  LIMITED: TREE CONDITION  IMPACTED: GRADING                                                                                                                                                                                                                                                                                                                                                                                                                                                                                                                                                                                                                                                                                                                                                                                                                                                                                                                                                                                                                                                                                                                                                                                                                                                                                                                                                                                                                                                                                                                                                                                                                                                                                                                                                                                           |
| 547<br>548<br>549<br>550<br>551<br>552<br>553                                                                                                                                                                                                                                                                                                                                                                                                                                           | PRUNUS SEROTINA (DEAD) TILIA AMERICANA ACER SACCHARUM BETULA SPP. (DEAD) (DEAD)                                                                                                                                                                                                                                                                                                                                                                                                                                                                                                                                                                                                                                                                                                                                                                                                                                                                                                                                                                                                                                                                                                                                                                                                                                                                                                                           | BALSAM FIR SUGAR MAPLE BIRCH TREE                                                                                                                                                                                                                                                                                                                                                                                                                                                                                                                                                                                                                                                                                                                                                                                                                                                                            | 20<br>20<br>35<br>70<br>15<br>25<br>50                                                                                                                                                                                                                                                                                                                                                                                                                                                                                                                                                                                                                                                                                                                                                                                                                                                                                                                                     | F D G F D D                                                                                                                           | CODOMINANT STEMS (3)                                                                                       | PRESERVE  REMOVE  PRESERVE  PRESERVE  PRESERVE  REMOVE  REMOVE  REMOVE  PRESERVE                                                                                                                                                                                                                                                                                                                                                                                                                                                                                                                                                                                                                                                                                                                                                                                              | LIMITED: GRADING  LIMITED: TREE CONDITION  LIMITED: GRADING  LIMITED: GRADING  LIMITED: GRADING  LIMITED: TREE CONDITION  LIMITED: TREE CONDITION                                                                                                                                                                                                                                                                                                                                                                                                                                                                                                                                                                                                                                                                                                                                                                                                                                                                                                                                                                                                                                                                                                                                                                                                                                                                                                                                                                                                                                                                                                                                                                                                                                                                                                                                                                                                              |
| 547<br>548<br>549<br>550<br>551<br>552<br>553<br>554                                                                                                                                                                                                                                                                                                                                                                                                                                    | PRUNUS SEROTINA (DEAD)  TILIA AMERICANA  ACER SACCHARUM  BETULA SPP. (DEAD) (DEAD)  BETULA SPP.                                                                                                                                                                                                                                                                                                                                                                                                                                                                                                                                                                                                                                                                                                                                                                                                                                                                                                                                                                                                                                                                                                                                                                                                                                                                                                           | BLACK CHERRY  BALSAM FIR SUGAR MAPLE BIRCH TREE                                                                                                                                                                                                                                                                                                                                                                                                                                                                                                                                                                                                                                                                                                                                                                                                                                                              | 20<br>20<br>35<br>70<br>15<br>25<br>50                                                                                                                                                                                                                                                                                                                                                                                                                                                                                                                                                                                                                                                                                                                                                                                                                                                                                                                                     | F D G F D D F                                                                                                                         |                                                                                                            | PRESERVE  REMOVE  PRESERVE  PRESERVE  PRESERVE  REMOVE  REMOVE  REMOVE                                                                                                                                                                                                                                                                                                                                                                                                                                                                                                                                                                                                                                                                                                                                                                                                        | LIMITED: GRADING  LIMITED: TREE CONDITION  LIMITED: GRADING  LIMITED: GRADING  LIMITED: GRADING  LIMITED: TREE CONDITION  LIMITED: TREE CONDITION  IMPACTED: GRADING                                                                                                                                                                                                                                                                                                                                                                                                                                                                                                                                                                                                                                                                                                                                                                                                                                                                                                                                                                                                                                                                                                                                                                                                                                                                                                                                                                                                                                                                                                                                                                                                                                                                                                                                                                                           |
| 547<br>548<br>549<br>550<br>551<br>552<br>553<br>554<br>555                                                                                                                                                                                                                                                                                                                                                                                                                             | PRUNUS SEROTINA (DEAD) TILIA AMERICANA ACER SACCHARUM BETULA SPP. (DEAD) (DEAD) BETULA SPP. ACER SACCHARUM                                                                                                                                                                                                                                                                                                                                                                                                                                                                                                                                                                                                                                                                                                                                                                                                                                                                                                                                                                                                                                                                                                                                                                                                                                                                                                | BLACK CHERRY  BALSAM FIR  SUGAR MAPLE  BIRCH TREE  BIRCH TREE  SUGAR MAPLE                                                                                                                                                                                                                                                                                                                                                                                                                                                                                                                                                                                                                                                                                                                                                                                                                                   | 20<br>20<br>35<br>70<br>15<br>25<br>50<br>15                                                                                                                                                                                                                                                                                                                                                                                                                                                                                                                                                                                                                                                                                                                                                                                                                                                                                                                               | F D G F D D F G                                                                                                                       | CODOMINANT STEMS (3) CODOMINANT STEMS (2)                                                                  | PRESERVE  REMOVE  PRESERVE  PRESERVE  PRESERVE  REMOVE  REMOVE  REMOVE  PRESERVE                                                                                                                                                                                                                                                                                                                                                                                                                                                                                                                                                                                                                                                                                                                                                                                              | LIMITED: GRADING  LIMITED: TREE CONDITION  LIMITED: GRADING  LIMITED: GRADING  LIMITED: GRADING  LIMITED: TREE CONDITION  LIMITED: TREE CONDITION  IMPACTED: GRADING  LIMITED: GRADING                                                                                                                                                                                                                                                                                                                                                                                                                                                                                                                                                                                                                                                                                                                                                                                                                                                                                                                                                                                                                                                                                                                                                                                                                                                                                                                                                                                                                                                                                                                                                                                                                                                                                                                                                                         |
| 547<br>548<br>549<br>550<br>551<br>552<br>553<br>554<br>555<br>556                                                                                                                                                                                                                                                                                                                                                                                                                      | PRUNUS SEROTINA (DEAD) TILIA AMERICANA ACER SACCHARUM BETULA SPP. (DEAD) (DEAD) BETULA SPP. ACER SACCHARUM ACER SACCHARUM                                                                                                                                                                                                                                                                                                                                                                                                                                                                                                                                                                                                                                                                                                                                                                                                                                                                                                                                                                                                                                                                                                                                                                                                                                                                                 | BLACK CHERRY  BALSAM FIR  SUGAR MAPLE  BIRCH TREE  BIRCH TREE  SUGAR MAPLE  SUGAR MAPLE                                                                                                                                                                                                                                                                                                                                                                                                                                                                                                                                                                                                                                                                                                                                                                                                                      | 20<br>20<br>35<br>70<br>15<br>25<br>50<br>15<br>55<br>30                                                                                                                                                                                                                                                                                                                                                                                                                                                                                                                                                                                                                                                                                                                                                                                                                                                                                                                   | F D G F D D F G F F F F F F F F F F F F                                                                                               | CODOMINANT STEMS (3)                                                                                       | PRESERVE  REMOVE  PRESERVE  PRESERVE  PRESERVE  REMOVE  REMOVE  REMOVE  PRESERVE  PRESERVE                                                                                                                                                                                                                                                                                                                                                                                                                                                                                                                                                                                                                                                                                                                                                                                    | LIMITED: GRADING  LIMITED: TREE CONDITION  LIMITED: GRADING  LIMITED: GRADING  LIMITED: GRADING  LIMITED: TREE CONDITION  LIMITED: TREE CONDITION  IMPACTED: GRADING  LIMITED: GRADING  LIMITED: GRADING  LIMITED: GRADING                                                                                                                                                                                                                                                                                                                                                                                                                                                                                                                                                                                                                                                                                                                                                                                                                                                                                                                                                                                                                                                                                                                                                                                                                                                                                                                                                                                                                                                                                                                                                                                                                                                                                                                                     |
| 547<br>548<br>549<br>550<br>551<br>552<br>553<br>554<br>555<br>556<br>557                                                                                                                                                                                                                                                                                                                                                                                                               | PRUNUS SEROTINA (DEAD) TILIA AMERICANA ACER SACCHARUM BETULA SPP. (DEAD) (DEAD) BETULA SPP. ACER SACCHARUM ACER SACCHARUM ACER SACCHARUM                                                                                                                                                                                                                                                                                                                                                                                                                                                                                                                                                                                                                                                                                                                                                                                                                                                                                                                                                                                                                                                                                                                                                                                                                                                                  | BLACK CHERRY  BALSAM FIR  SUGAR MAPLE  BIRCH TREE  BIRCH TREE  SUGAR MAPLE  SUGAR MAPLE  SUGAR MAPLE  SUGAR MAPLE                                                                                                                                                                                                                                                                                                                                                                                                                                                                                                                                                                                                                                                                                                                                                                                            | 20<br>20<br>35<br>70<br>15<br>25<br>50<br>15<br>55<br>30<br>40                                                                                                                                                                                                                                                                                                                                                                                                                                                                                                                                                                                                                                                                                                                                                                                                                                                                                                             | F D G F D D F G G F                                                                                                                   | CODOMINANT STEMS (3) CODOMINANT STEMS (2)                                                                  | PRESERVE  REMOVE  PRESERVE  PRESERVE  PRESERVE  REMOVE  REMOVE  REMOVE  PRESERVE  PRESERVE  PRESERVE  PRESERVE                                                                                                                                                                                                                                                                                                                                                                                                                                                                                                                                                                                                                                                                                                                                                                | LIMITED: GRADING  LIMITED: TREE CONDITION  LIMITED: GRADING  LIMITED: GRADING  LIMITED: GRADING  LIMITED: TREE CONDITION  LIMITED: TREE CONDITION  IMPACTED: GRADING  LIMITED: GRADING  LIMITED: GRADING  LIMITED: GRADING  LIMITED: GRADING                                                                                                                                                                                                                                                                                                                                                                                                                                                                                                                                                                                                                                                                                                                                                                                                                                                                                                                                                                                                                                                                                                                                                                                                                                                                                                                                                                                                                                                                                                                                                                                                                                                                                                                   |
| 547<br>548<br>549<br>550<br>551<br>552<br>553<br>554<br>555<br>556<br>557<br>558                                                                                                                                                                                                                                                                                                                                                                                                        | PRUNUS SEROTINA (DEAD) TILIA AMERICANA ACER SACCHARUM BETULA SPP. (DEAD) (DEAD) BETULA SPP. ACER SACCHARUM ACER SACCHARUM ACER SACCHARUM ACER SACCHARUM ACER SACCHARUM                                                                                                                                                                                                                                                                                                                                                                                                                                                                                                                                                                                                                                                                                                                                                                                                                                                                                                                                                                                                                                                                                                                                                                                                                                    | BLACK CHERRY  BALSAM FIR  SUGAR MAPLE  BIRCH TREE  BIRCH TREE  SUGAR MAPLE  SUGAR MAPLE  SUGAR MAPLE  SUGAR MAPLE  SUGAR MAPLE  SUGAR MAPLE                                                                                                                                                                                                                                                                                                                                                                                                                                                                                                                                                                                                                                                                                                                                                                  | 20<br>20<br>35<br>70<br>15<br>25<br>50<br>15<br>55<br>30<br>40                                                                                                                                                                                                                                                                                                                                                                                                                                                                                                                                                                                                                                                                                                                                                                                                                                                                                                             | F D G F D D F G G F                                                                                                                   | CODOMINANT STEMS (3) CODOMINANT STEMS (2)                                                                  | PRESERVE  REMOVE  PRESERVE  PRESERVE  PRESERVE  REMOVE  REMOVE  REMOVE  PRESERVE  PRESERVE  PRESERVE  PRESERVE  PRESERVE  PRESERVE                                                                                                                                                                                                                                                                                                                                                                                                                                                                                                                                                                                                                                                                                                                                            | LIMITED: GRADING  LIMITED: TREE CONDITION  LIMITED: GRADING  LIMITED: GRADING  LIMITED: GRADING  LIMITED: TREE CONDITION  LIMITED: TREE CONDITION  IMPACTED: GRADING  LIMITED: GRADING  LIMITED: GRADING  LIMITED: GRADING  LIMITED: GRADING  LIMITED: GRADING                                                                                                                                                                                                                                                                                                                                                                                                                                                                                                                                                                                                                                                                                                                                                                                                                                                                                                                                                                                                                                                                                                                                                                                                                                                                                                                                                                                                                                                                                                                                                                                                                                                                                                 |
| 547 548 549 550 551 552 553 554 555 556 557 558                                                                                                                                                                                                                                                                                                                                                                                                                                         | PRUNUS SEROTINA (DEAD) TILIA AMERICANA ACER SACCHARUM BETULA SPP. (DEAD) (DEAD) BETULA SPP. ACER SACCHARUM ACER SACCHARUM ACER SACCHARUM ACER SACCHARUM CRATAEGUS SPP.                                                                                                                                                                                                                                                                                                                                                                                                                                                                                                                                                                                                                                                                                                                                                                                                                                                                                                                                                                                                                                                                                                                                                                                                                                    | BLACK CHERRY  BALSAM FIR  SUGAR MAPLE  BIRCH TREE  BIRCH TREE  SUGAR MAPLE  SUGAR MAPLE  SUGAR MAPLE  SUGAR MAPLE  SUGAR MAPLE  HAWTHORN TREE                                                                                                                                                                                                                                                                                                                                                                                                                                                                                                                                                                                                                                                                                                                                                                | 20<br>20<br>35<br>70<br>15<br>25<br>50<br>15<br>55<br>30<br>40<br>30<br>35                                                                                                                                                                                                                                                                                                                                                                                                                                                                                                                                                                                                                                                                                                                                                                                                                                                                                                 | F D G F D D F G F G F F F F F F F F F F                                                                                               | CODOMINANT STEMS (3) CODOMINANT STEMS (2)                                                                  | PRESERVE  REMOVE  PRESERVE  PRESERVE  PRESERVE  REMOVE  REMOVE  REMOVE  PRESERVE  PRESERVE  PRESERVE  PRESERVE  PRESERVE  PRESERVE  PRESERVE  PRESERVE                                                                                                                                                                                                                                                                                                                                                                                                                                                                                                                                                                                                                                                                                                                        | LIMITED: GRADING  LIMITED: TREE CONDITION  LIMITED: GRADING  LIMITED: GRADING  LIMITED: GRADING  LIMITED: TREE CONDITION  LIMITED: TREE CONDITION  IMPACTED: GRADING  LIMITED: GRADING                                                                                                                                                                                                                                                                                                                                                                                                                                                                                                                                                                                                                                                                                                                                                                                                                                                                                                                                                                                                                                                                                                                                                                                                                                                                                                                                                                                                                                                                                                                                                                                                                                                             |
| 547 548 549 550 551 552 553 554 555 556 557 558 559                                                                                                                                                                                                                                                                                                                                                                                                                                     | PRUNUS SEROTINA (DEAD) TILIA AMERICANA ACER SACCHARUM BETULA SPP. (DEAD) (DEAD) BETULA SPP. ACER SACCHARUM ACER SACCHARUM ACER SACCHARUM ACER SACCHARUM CRATAEGUS SPP. BETULA SPP.                                                                                                                                                                                                                                                                                                                                                                                                                                                                                                                                                                                                                                                                                                                                                                                                                                                                                                                                                                                                                                                                                                                                                                                                                        | BLACK CHERRY  BALSAM FIR  SUGAR MAPLE  BIRCH TREE  BIRCH TREE  SUGAR MAPLE  SUGAR MAPLE  SUGAR MAPLE  SUGAR MAPLE  HAWTHORN TREE  BIRCH TREE                                                                                                                                                                                                                                                                                                                                                                                                                                                                                                                                                                                                                                                                                                                                                                 | 20<br>20<br>35<br>70<br>15<br>25<br>50<br>15<br>55<br>30<br>40<br>30<br>35<br>20                                                                                                                                                                                                                                                                                                                                                                                                                                                                                                                                                                                                                                                                                                                                                                                                                                                                                           | F D G F D D F G F G F F P                                                                                                             | CODOMINANT STEMS (3) CODOMINANT STEMS (2)                                                                  | PRESERVE  REMOVE  PRESERVE  PRESERVE  PRESERVE  REMOVE  REMOVE  PRESERVE  PRESERVE  PRESERVE  PRESERVE  PRESERVE  PRESERVE  PRESERVE  PRESERVE  REMOVE                                                                                                                                                                                                                                                                                                                                                                                                                                                                                                                                                                                                                                                                                                                        | LIMITED: GRADING  LIMITED: TREE CONDITION  LIMITED: GRADING  LIMITED: GRADING  LIMITED: GRADING  LIMITED: TREE CONDITION  LIMITED: TREE CONDITION  IMPACTED: GRADING  LIMITED: GRADING                                                                                                                                                                                                                                                                                                                                                                                                                                                                                                                                                                                                                                                                                                                                                                                                                                                                                                                                                                                                                                                                                                                                                                                                                                                                                                                                                                                                                                                                                                                                                                                     |
| 547 548 549 550 551 552 553 554 555 556 557 558 559 560 561                                                                                                                                                                                                                                                                                                                                                                                                                             | PRUNUS SEROTINA (DEAD) TILIA AMERICANA ACER SACCHARUM BETULA SPP. (DEAD) (DEAD) BETULA SPP. ACER SACCHARUM ACER SACCHARUM ACER SACCHARUM ACER SACCHARUM CRATAEGUS SPP. BETULA SPP. KOELREUTERIA PANICULATA                                                                                                                                                                                                                                                                                                                                                                                                                                                                                                                                                                                                                                                                                                                                                                                                                                                                                                                                                                                                                                                                                                                                                                                                | BLACK CHERRY  BALSAM FIR  SUGAR MAPLE  BIRCH TREE  BIRCH TREE  SUGAR MAPLE  SUGAR MAPLE  SUGAR MAPLE  SUGAR MAPLE  HAWTHORN TREE  BIRCH TREE  GOLDEN RAINTREE                                                                                                                                                                                                                                                                                                                                                                                                                                                                                                                                                                                                                                                                                                                                                | 20<br>20<br>35<br>70<br>15<br>25<br>50<br>15<br>55<br>30<br>40<br>30<br>35<br>20                                                                                                                                                                                                                                                                                                                                                                                                                                                                                                                                                                                                                                                                                                                                                                                                                                                                                           | F D G F D D F G F G F P P                                                                                                             | CODOMINANT STEMS (3) CODOMINANT STEMS (2)                                                                  | PRESERVE  REMOVE  PRESERVE  PRESERVE  PRESERVE  REMOVE  REMOVE  REMOVE  PRESERVE  PRESERVE  PRESERVE  PRESERVE  PRESERVE  PRESERVE  REMOVE  REMOVE  REMOVE  REMOVE                                                                                                                                                                                                                                                                                                                                                                                                                                                                                                                                                                                                                                                                                                            | LIMITED: GRADING  LIMITED: TREE CONDITION  LIMITED: GRADING  LIMITED: GRADING  LIMITED: GRADING  LIMITED: TREE CONDITION  LIMITED: TREE CONDITION  IMPACTED: GRADING  LIMITED: GRADING, POOR CONDITION                                                                                                                                                                                                                                                                                                                                                                                                                                                                                                                                                                                                                                                                                                                                                                                                                                                                                                                                                                                                                                                                                                                                                                                                                                                                                                                                                                                                                                                                                             |
| 547 548 549 550 551 552 553 554 555 556 557 558 559 560 561                                                                                                                                                                                                                                                                                                                                                                                                                             | PRUNUS SEROTINA (DEAD) TILIA AMERICANA ACER SACCHARUM BETULA SPP. (DEAD) (DEAD) BETULA SPP. ACER SACCHARUM ACER SACCHARUM ACER SACCHARUM ACER SACCHARUM CRATAEGUS SPP. BETULA SPP. KOELREUTERIA PANICULATA BETULA SPP.                                                                                                                                                                                                                                                                                                                                                                                                                                                                                                                                                                                                                                                                                                                                                                                                                                                                                                                                                                                                                                                                                                                                                                                    | BLACK CHERRY  BALSAM FIR  SUGAR MAPLE  BIRCH TREE  BIRCH TREE  SUGAR MAPLE  SUGAR MAPLE  SUGAR MAPLE  SUGAR MAPLE  HAWTHORN TREE  BIRCH TREE  GOLDEN RAINTREE  BIRCH TREE                                                                                                                                                                                                                                                                                                                                                                                                                                                                                                                                                                                                                                                                                                                                    | 20<br>20<br>35<br>70<br>15<br>25<br>50<br>15<br>55<br>30<br>40<br>30<br>35<br>20<br>20                                                                                                                                                                                                                                                                                                                                                                                                                                                                                                                                                                                                                                                                                                                                                                                                                                                                                     | F D G F D D F G F G F F F F F F F F F F                                                                                               | CODOMINANT STEMS (3) CODOMINANT STEMS (2)                                                                  | PRESERVE  REMOVE  PRESERVE  PRESERVE  PRESERVE  REMOVE  REMOVE  REMOVE  PRESERVE                                                                                                                                                                                                                                                                                                                                                                                                                                                                                                                                                                                                                                                  | LIMITED: GRADING  LIMITED: TREE CONDITION  LIMITED: GRADING  LIMITED: GRADING  LIMITED: GRADING  LIMITED: TREE CONDITION  LIMITED: TREE CONDITION  IMPACTED: GRADING  LIMITED: GRADING, POOR CONDITION  LIMITED: GRADING, POOR CONDITION                                                                                                                                                                                                                                                                                                                                                                                                                                                                                                                                                                                                                                                                                                                                                                                                                                                                                                                                                                                                                                                                                                                                                                                                                                                                                                                                                                                                                                                                                               |
| 547 548 549 550 551 552 553 554 555 556 557 558 559 560 561 562 563                                                                                                                                                                                                                                                                                                                                                                                                                     | PRUNUS SEROTINA (DEAD) TILIA AMERICANA ACER SACCHARUM BETULA SPP. (DEAD) (DEAD) BETULA SPP. ACER SACCHARUM ACER SACCHARUM ACER SACCHARUM ACER SACCHARUM CRATAEGUS SPP. BETULA SPP. KOELREUTERIA PANICULATA BETULA SPP. ACER SACCHARUM                                                                                                                                                                                                                                                                                                                                                                                                                                                                                                                                                                                                                                                                                                                                                                                                                                                                                                                                                                                                                                                                                                                                                                     | BLACK CHERRY  BALSAM FIR  SUGAR MAPLE  BIRCH TREE  BIRCH TREE  SUGAR MAPLE  SUGAR MAPLE  SUGAR MAPLE  SUGAR MAPLE  HAWTHORN TREE  BIRCH TREE  GOLDEN RAINTREE  BIRCH TREE  SUGAR MAPLE                                                                                                                                                                                                                                                                                                                                                                                                                                                                                                                                                                                                                                                                                                                       | 20<br>20<br>35<br>70<br>15<br>25<br>50<br>15<br>55<br>30<br>40<br>30<br>35<br>20<br>20<br>35<br>40                                                                                                                                                                                                                                                                                                                                                                                                                                                                                                                                                                                                                                                                                                                                                                                                                                                                         | F D G F D D F G F G F G F G F G F G G F G G F G G F G G F G G F G G G F G G G G F G G G G G G G G G G G G G G G G G G G G             | CODOMINANT STEMS (3) CODOMINANT STEMS (2)                                                                  | PRESERVE  REMOVE  PRESERVE  PRESERVE  PRESERVE  REMOVE  REMOVE  REMOVE  PRESERVE                                                                                                                                                                                                                                                                                                                                                                                                                                                                                                                                                                                                                              | LIMITED: GRADING  LIMITED: TREE CONDITION  LIMITED: GRADING  LIMITED: GRADING  LIMITED: GRADING  LIMITED: TREE CONDITION  LIMITED: TREE CONDITION  IMPACTED: GRADING  LIMITED: GRADING, POOR CONDITION  LIMITED: GRADING  LIMITED: GRADING                                                                                                                                                                                                                                                                                                                                                                                                                                                                                                                                                                                                                                                                                                                                                                                                                                                                                                                                                                                                                                                                                                                                                                                                                                                                                                                                                                                                                                                                                             |
| 547 548 549 550 551 552 553 554 555 556 557 558 559 560 561 562 563 564                                                                                                                                                                                                                                                                                                                                                                                                                 | PRUNUS SEROTINA (DEAD) TILIA AMERICANA ACER SACCHARUM BETULA SPP. (DEAD) (DEAD) BETULA SPP. ACER SACCHARUM ACER SACCHARUM ACER SACCHARUM CRATAEGUS SPP. BETULA SPP. KOELREUTERIA PANICULATA BETULA SPP. ACER SACCHARUM ACER SACCHARUM                                                                                                                                                                                                                                                                                                                                                                                                                                                                                                                                                                                                                                                                                                                                                                                                                                                                                                                                                                                                                                                                                                                                                                     | BLACK CHERRY  BALSAM FIR  SUGAR MAPLE  BIRCH TREE  BIRCH TREE  SUGAR MAPLE  SUGAR MAPLE  SUGAR MAPLE  SUGAR MAPLE  HAWTHORN TREE  BIRCH TREE  GOLDEN RAINTREE  BIRCH TREE  SUGAR MAPLE  SUGAR MAPLE  SUGAR MAPLE                                                                                                                                                                                                                                                                                                                                                                                                                                                                                                                                                                                                                                                                                             | 20<br>20<br>35<br>70<br>15<br>25<br>50<br>15<br>55<br>30<br>40<br>30<br>35<br>20<br>20<br>35<br>40<br>25                                                                                                                                                                                                                                                                                                                                                                                                                                                                                                                                                                                                                                                                                                                                                                                                                                                                   | F D G F G F G F G G F G G F G G F G G G G                                                                                             | CODOMINANT STEMS (3) CODOMINANT STEMS (2)                                                                  | PRESERVE  REMOVE PRESERVE PRESERVE PRESERVE REMOVE REMOVE REMOVE PRESERVE                                                                                                                                                                                                                                                                                                                                                                                                                                                                                                                                                                                                                                                     | LIMITED: GRADING  LIMITED: TREE CONDITION  LIMITED: GRADING  LIMITED: GRADING  LIMITED: GRADING  LIMITED: TREE CONDITION  LIMITED: TREE CONDITION  LIMITED: GRADING                                                                                                                                                                                                                                                                                                                                                                                                                                                                                                                                                                                                                                                                                                                                                                                                                                                                                                                                                                                                                                                                                                                                                                                                                                                                                                                                                                                                                                                                                            |
| 547 548 549 550 551 552 553 554 555 556 557 558 559 560 561 562 563 564 565                                                                                                                                                                                                                                                                                                                                                                                                             | PRUNUS SEROTINA (DEAD) TILIA AMERICANA ACER SACCHARUM BETULA SPP. (DEAD) (DEAD) BETULA SPP. ACER SACCHARUM ACER SACCHARUM ACER SACCHARUM ACER SACCHARUM CRATAEGUS SPP. BETULA SPP. KOELREUTERIA PANICULATA BETULA SPP. ACER SACCHARUM ACER SACCHARUM BETULA SPP.                                                                                                                                                                                                                                                                                                                                                                                                                                                                                                                                                                                                                                                                                                                                                                                                                                                                                                                                                                                                                                                                                                                                          | BLACK CHERRY  BALSAM FIR  SUGAR MAPLE  BIRCH TREE  BIRCH TREE  SUGAR MAPLE  SUGAR MAPLE  SUGAR MAPLE  SUGAR MAPLE  HAWTHORN TREE  BIRCH TREE  GOLDEN RAINTREE  BIRCH TREE  SUGAR MAPLE  BIRCH TREE  SUGAR MAPLE  SUGAR MAPLE  BIRCH TREE                                                                                                                                                                                                                                                                                                                                                                                                                                                                                                                                                                                                                                                                     | 20<br>20<br>35<br>70<br>15<br>25<br>50<br>15<br>55<br>30<br>40<br>30<br>35<br>20<br>20<br>35<br>40<br>25<br>20                                                                                                                                                                                                                                                                                                                                                                                                                                                                                                                                                                                                                                                                                                                                                                                                                                                             | F D G F D D F G F G F G F G F P P P F G G F                                                                                           | CODOMINANT STEMS (3) CODOMINANT STEMS (2)                                                                  | PRESERVE  REMOVE  PRESERVE  PRESERVE  PRESERVE  REMOVE  REMOVE  REMOVE  PRESERVE  PRESERVE  PRESERVE  PRESERVE  PRESERVE  PRESERVE  PRESERVE  PRESERVE  PRESERVE  REMOVE  REMOVE  REMOVE  REMOVE  REMOVE  REMOVE  REMOVE  REMOVE  REMOVE  PRESERVE  PRESERVE  PRESERVE  PRESERVE  PRESERVE  REMOVE  REMOVE                                                                                                                                                                                                                                                                                                                                                                                                                                                                                                                                                                    | LIMITED: GRADING  LIMITED: TREE CONDITION  LIMITED: GRADING  LIMITED: GRADING  LIMITED: GRADING  LIMITED: TREE CONDITION  LIMITED: TREE CONDITION  IMPACTED: GRADING  LIMITED: GRADING                                                                                                                                                                                                                                                                                                                                                                                                                                                                                                                                                                                                                                                                                                                                                                                                                                                                                                                                                                                                                                                                                                                                                                                                                                                                                                                                                                                                                                     |
| 547 548 549 550 551 552 553 554 555 556 557 558 559 560 561 562 563 564 565 566                                                                                                                                                                                                                                                                                                                                                                                                         | PRUNUS SEROTINA (DEAD) TILIA AMERICANA ACER SACCHARUM BETULA SPP. (DEAD) (DEAD) BETULA SPP. ACER SACCHARUM ACER SACCHARUM ACER SACCHARUM CRATAEGUS SPP. BETULA SPP. KOELREUTERIA PANICULATA BETULA SPP. KOELREUTERIA PANICULATA BETULA SPP. KOELREUTERIA PANICULATA                                                                                                                                                                                                                                                                                                                                                                                                                                                                                                                                                                                                                                                                                                                                                                                                                                                                                                                                                                                                                                                                                                                                       | BLACK CHERRY  BALSAM FIR  SUGAR MAPLE  BIRCH TREE  BIRCH TREE  SUGAR MAPLE  SUGAR MAPLE  SUGAR MAPLE  SUGAR MAPLE  HAWTHORN TREE  BIRCH TREE  GOLDEN RAINTREE  BIRCH TREE  SUGAR MAPLE  SUGAR MAPLE  BIRCH TREE  GOLDEN RAINTREE  BIRCH TREE  GOLDEN RAINTREE  BIRCH TREE  GOLDEN RAINTREE                                                                                                                                                                                                                                                                                                                                                                                                                                                                                                                                                                                                                   | 20<br>20<br>35<br>70<br>15<br>25<br>50<br>15<br>55<br>30<br>40<br>30<br>35<br>20<br>20<br>35<br>40<br>25<br>20<br>15                                                                                                                                                                                                                                                                                                                                                                                                                                                                                                                                                                                                                                                                                                                                                                                                                                                       | F D G F F G F F G G F F P P P P P                                                                                                     | CODOMINANT STEMS (3) CODOMINANT STEMS (2)                                                                  | PRESERVE  REMOVE PRESERVE PRESERVE PRESERVE REMOVE REMOVE REMOVE PRESERVE PRESERVE PRESERVE PRESERVE PRESERVE PRESERVE PRESERVE PRESERVE PRESERVE REMOVE REMOVE REMOVE REMOVE REMOVE REMOVE PRESERVE REMOVE REMOVE                                                                                                                                                                                                                                                                                                                                                                                                                                                                                                                                                         | LIMITED: GRADING  LIMITED: TREE CONDITION  LIMITED: GRADING  LIMITED: GRADING  LIMITED: GRADING  LIMITED: TREE CONDITION  LIMITED: TREE CONDITION  LIMITED: GRADING  LIMITED: GRADING, POOR CONDITION  LIMITED: GRADING  LIMITED: GRADING, POOR CONDITION  LIMITED: GRADING, POOR CONDITION                                                                                                                                                                                                                                                                                                                                                                                                                                                                                                                                                                                                                                                                                                                                                                                                                                                                                                                                                                                                                                                                                                                                                                                                                                                                                                                                |
| 547 548 549 550 551 552 553 554 555 556 557 558 559 560 561 562 563 564 565 566 567                                                                                                                                                                                                                                                                                                                                                                                                     | PRUNUS SEROTINA (DEAD) TILIA AMERICANA ACER SACCHARUM BETULA SPP. (DEAD) (DEAD) BETULA SPP. ACER SACCHARUM ACER SACCHARUM ACER SACCHARUM ACER SACCHARUM CRATAEGUS SPP. BETULA SPP. KOELREUTERIA PANICULATA BETULA SPP. KOELREUTERIA PANICULATA CRATAEGUS SPP. KOELREUTERIA PANICULATA                                                                                                                                                                                                                                                                                                                                                                                                                                                                                                                                                                                                                                                                                                                                                                                                                                                                                                                                                                                                                                                                                                                     | BLACK CHERRY  BALSAM FIR  SUGAR MAPLE  BIRCH TREE  BIRCH TREE  SUGAR MAPLE  SUGAR MAPLE  SUGAR MAPLE  SUGAR MAPLE  HAWTHORN TREE  BIRCH TREE  GOLDEN RAINTREE  SUGAR MAPLE  SUGAR MAPLE  BIRCH TREE  GOLDEN RAINTREE  HAWTHORN TREE  BIRCH TREE  HAWTHORN TREE  BIRCH TREE  HAWTHORN TREE                                                                                                                                                                                                                                                                                                                                                                                                                                                                                                                                                                                                                    | 20<br>20<br>20<br>35<br>70<br>15<br>25<br>50<br>15<br>55<br>30<br>40<br>30<br>35<br>20<br>20<br>20<br>35<br>40<br>25<br>20<br>25<br>20<br>25<br>20<br>25<br>25<br>20<br>20<br>25<br>20<br>20<br>20<br>20<br>20<br>20<br>20<br>20<br>20<br>20                                                                                                                                                                                                                                                                                                                                                                                                                                                                                                                                                                                                                                                                                                                               | F D G F F G G F F G G F P P P                                                                                                         | CODOMINANT STEMS (3) CODOMINANT STEMS (2)                                                                  | PRESERVE REMOVE PRESERVE PRESERVE PRESERVE REMOVE REMOVE REMOVE PRESERVE PRESERVE PRESERVE PRESERVE PRESERVE PRESERVE PRESERVE PRESERVE REMOVE REMOVE REMOVE REMOVE REMOVE REMOVE REMOVE PRESERVE PRESERVE PRESERVE PRESERVE PRESERVE REMOVE REMOVE REMOVE REMOVE REMOVE REMOVE REMOVE                                                                                                                                                                                                                                                                                                                                                                                                                                                                                                                                                                                        | LIMITED: GRADING  LIMITED: TREE CONDITION  LIMITED: GRADING  LIMITED: GRADING  LIMITED: GRADING  LIMITED: TREE CONDITION  LIMITED: TREE CONDITION  LIMITED: GRADING  LIMITED: GRADING, POOR CONDITION                                                                                                                                                                                                                                                                                                                                                                                                                                                                                                                                                                                                                                                                                                                                                                                                                                                                                                                                                                                                                                                                                                                                                                                                        |
| 547 548 549 550 551 552 553 554 555 556 557 558 559 560 561 562 563 564 565 566 567 568                                                                                                                                                                                                                                                                                                                                                                                                 | PRUNUS SEROTINA (DEAD) TILIA AMERICANA ACER SACCHARUM BETULA SPP. (DEAD) (DEAD) BETULA SPP. ACER SACCHARUM ACER SACCHARUM ACER SACCHARUM ACER SACCHARUM CRATAEGUS SPP. BETULA SPP. KOELREUTERIA PANICULATA BETULA SPP. KOELREUTERIA PANICULATA CRATAEGUS SPP. KOELREUTERIA PANICULATA BETULA SPP. KOELREUTERIA PANICULATA CRATAEGUS SPP. BETULA SPP. KOELREUTERIA PANICULATA CRATAEGUS SPP. BETULA SPP. KOELREUTERIA PANICULATA CRATAEGUS SPP. BETULA SPP.                                                                                                                                                                                                                                                                                                                                                                                                                                                                                                                                                                                                                                                                                                                                                                                                                                                                                                                                                | BLACK CHERRY  BALSAM FIR  SUGAR MAPLE  BIRCH TREE  BIRCH TREE  SUGAR MAPLE  SUGAR MAPLE  SUGAR MAPLE  SUGAR MAPLE  HAWTHORN TREE  BIRCH TREE  GOLDEN RAINTREE  BIRCH TREE  SUGAR MAPLE  SUGAR MAPLE  BIRCH TREE  SUGAR MAPLE  BIRCH TREE  SUGAR MAPLE  BIRCH TREE  SUGAR MAPLE  BIRCH TREE  GOLDEN RAINTREE  HAWTHORN TREE  BIRCH TREE  GOLDEN RAINTREE  HAWTHORN TREE  BIRCH TREE                                                                                                                                                                                                                                                                                                                                                                                                                                                                                                                           | 20<br>20<br>35<br>70<br>15<br>25<br>50<br>15<br>55<br>30<br>40<br>30<br>35<br>20<br>20<br>35<br>40<br>25<br>20<br>15<br>25<br>85                                                                                                                                                                                                                                                                                                                                                                                                                                                                                                                                                                                                                                                                                                                                                                                                                                           | F D G F F D D F G F G G F F F P P P P P F G G F F F F                                                                                 | CODOMINANT STEMS (3) CODOMINANT STEMS (2)  CODOMINANT STEMS (2)  SIGNIFICANT TRUNK CAVITY                  | PRESERVE REMOVE PRESERVE PRESERVE PRESERVE REMOVE REMOVE REMOVE PRESERVE PRESERVE PRESERVE PRESERVE PRESERVE PRESERVE PRESERVE PRESERVE REMOVE REMOVE REMOVE REMOVE REMOVE REMOVE PRESERVE                                                                                                                                                                                                                                                                                                                                                                                                                                                                                                                                             | LIMITED: GRADING  LIMITED: TREE CONDITION  LIMITED: GRADING  LIMITED: GRADING  LIMITED: GRADING  LIMITED: TREE CONDITION  LIMITED: TREE CONDITION  LIMITED: GRADING  LIMITED: GRADING, POOR CONDITION  LIMITED: GRADING  LIMITED: GRADING                                                                                                                                                                                                                                                                                                                                                                                                                                                                                                                                                                                                                                                                                                                                                                                                                                                                                                                                                                                                                                                                                                                                                                                      |
| 547 548 549 550 551 552 553 554 555 556 557 558 559 560 561 562 563 564 565 566 567 568 569 570                                                                                                                                                                                                                                                                                                                                                                                         | PRUNUS SEROTINA (DEAD) TILIA AMERICANA ACER SACCHARUM BETULA SPP. (DEAD) (DEAD) BETULA SPP. ACER SACCHARUM ACER SACCHARUM ACER SACCHARUM ACER SACCHARUM CRATAEGUS SPP. BETULA SPP. KOELREUTERIA PANICULATA BETULA SPP. KOELREUTERIA PANICULATA CRATAEGUS SPP. KOELREUTERIA PANICULATA BETULA SPP. ACER SACCHARUM ACER SACCHARUM ACER SACCHARUM ACER SACCHARUM BETULA SPP. KOELREUTERIA PANICULATA CRATAEGUS SPP. BETULA SPP. KOELREUTERIA PANICULATA CRATAEGUS SPP. BETULA SPP. ACER SACCHARUM RHAMNUS CATHARTICA                                                                                                                                                                                                                                                                                                                                                                                                                                                                                                                                                                                                                                                                                                                                                                                                                                                                                         | BLACK CHERRY  BALSAM FIR  SUGAR MAPLE  BIRCH TREE  BIRCH TREE  SUGAR MAPLE  SUGAR MAPLE  SUGAR MAPLE  SUGAR MAPLE  HAWTHORN TREE  BIRCH TREE  GOLDEN RAINTREE  BIRCH TREE  SUGAR MAPLE  SUGAR MAPLE  BIRCH TREE  SUGAR MAPLE  SUGAR MAPLE  SUGAR MAPLE  SUGAR MAPLE  BIRCH TREE  GOLDEN RAINTREE  BIRCH TREE  GOLDEN RAINTREE  BIRCH TREE  GOLDEN RAINTREE  HAWTHORN TREE  BIRCH TREE  SUGAR MAPLE  COMMON BUCKTHORN                                                                                                                                                                                                                                                                                                                                                                                                                                                                                         | 20<br>20<br>35<br>70<br>15<br>25<br>50<br>15<br>55<br>30<br>40<br>30<br>35<br>20<br>20<br>35<br>40<br>25<br>20<br>25<br>85<br>15                                                                                                                                                                                                                                                                                                                                                                                                                                                                                                                                                                                                                                                                                                                                                                                                                                           | F D G F F D D D F G G F G F G G F P P P P F G G G G F G G G G                                                                         | CODOMINANT STEMS (3) CODOMINANT STEMS (2)  CODOMINANT STEMS (2)                                            | PRESERVE REMOVE PRESERVE PRESERVE PRESERVE REMOVE REMOVE REMOVE PRESERVE PRESERVE PRESERVE PRESERVE PRESERVE PRESERVE PRESERVE REMOVE REMOVE REMOVE REMOVE REMOVE REMOVE REMOVE PRESERVE PRESERVE PRESERVE PRESERVE PRESERVE PRESERVE PRESERVE REMOVE REMOVE REMOVE REMOVE REMOVE REMOVE REMOVE REMOVE REMOVE PRESERVE PRESERVE REMOVE PRESERVE REMOVE                                                                                                                                                                                                                                                                                                                                                                                                                                                                                                                        | LIMITED: GRADING  LIMITED: TREE CONDITION  LIMITED: GRADING  LIMITED: GRADING  LIMITED: GRADING  LIMITED: TREE CONDITION  LIMITED: TREE CONDITION  IMPACTED: GRADING  LIMITED: GRADING, POOR CONDITION  LIMITED: GRADING  LIMITED: GRADING  LIMITED: GRADING  LIMITED: GRADING                                                                                                                                                                                                                                                                                                                                                                                                                                                                                                                                                                                                                                                                                                                                                                                                                                                                                                                                                                                                                                                                                                                                                                                                     |
| 547 548 549 550 551 552 553 554 555 556 557 558 559 560 561 562 563 564 565 566 567 568 569 570                                                                                                                                                                                                                                                                                                                                                                                         | PRUNUS SEROTINA (DEAD) TILIA AMERICANA ACER SACCHARUM BETULA SPP. (DEAD) (DEAD) BETULA SPP. ACER SACCHARUM ACER SACCHARUM ACER SACCHARUM ACER SACCHARUM CRATAEGUS SPP. BETULA SPP. KOELREUTERIA PANICULATA BETULA SPP. KOELREUTERIA PANICULATA CRATAEGUS SPP. BETULA SPP. ACER SACCHARUM BETULA SPP. KOELREUTERIA PANICULATA CRATAEGUS SPP. BETULA SPP. ACER SACCHARUM RHAMNUS CATHARTICA BETULA SPP.                                                                                                                                                                                                                                                                                                                                                                                                                                                                                                                                                                                                                                                                                                                                                                                                                                                                                            | BLACK CHERRY  BALSAM FIR  SUGAR MAPLE  BIRCH TREE  BIRCH TREE  SUGAR MAPLE  SUGAR MAPLE  SUGAR MAPLE  SUGAR MAPLE  HAWTHORN TREE  BIRCH TREE  GOLDEN RAINTREE  BIRCH TREE  SUGAR MAPLE  SUGAR MAPLE  BIRCH TREE  SUGAR MAPLE  SUGAR MAPLE  SUGAR MAPLE  SUGAR MAPLE  SUGAR MAPLE  BIRCH TREE  GOLDEN RAINTREE  BIRCH TREE  GOLDEN RAINTREE  HAWTHORN TREE  BIRCH TREE  SUGAR MAPLE  COMMON BUCKTHORN  BIRCH TREE                                                                                                                                                                                                                                                                                                                                                                                                                                                                                             | 20<br>20<br>35<br>70<br>15<br>25<br>50<br>15<br>55<br>30<br>40<br>30<br>35<br>20<br>20<br>35<br>40<br>25<br>20<br>15<br>25<br>55<br>30<br>40<br>31<br>30<br>30<br>30<br>30<br>30<br>30<br>30<br>30<br>30<br>30                                                                                                                                                                                                                                                                                                                                                                                                                                                                                                                                                                                                                                                                                                                                                             | F D G F F D D D F G G F G F F P P P P F G G G F F G G F F G G F F F G G F F F G G F F F F G G F F F F F F F F F F F F F F F F F F F F | CODOMINANT STEMS (3) CODOMINANT STEMS (2)  CODOMINANT STEMS (2)  SIGNIFICANT TRUNK CAVITY                  | PRESERVE REMOVE PRESERVE PRESERVE PRESERVE REMOVE REMOVE REMOVE PRESERVE PRESERVE PRESERVE PRESERVE PRESERVE PRESERVE PRESERVE PRESERVE REMOVE REMOVE REMOVE REMOVE PRESERVE PRESERVE PRESERVE PRESERVE PRESERVE PRESERVE PRESERVE PRESERVE REMOVE REMOVE REMOVE REMOVE REMOVE REMOVE PRESERVE PRESERVE                                                                                                                                                                                                                                                                                                                                                                                                                                                                                                                                                                       | LIMITED: GRADING  LIMITED: TREE CONDITION  LIMITED: GRADING  LIMITED: GRADING  LIMITED: GRADING  LIMITED: TREE CONDITION  LIMITED: TREE CONDITION  LIMITED: GRADING  LIMITED: GRADING, POOR CONDITION  LIMITED: GRADING  LIMITED: GRADING  LIMITED: GRADING  LIMITED: GRADING  LIMITED: GRADING                                                                                                                                                                                                                                                                                                                                                                                                                                                                                                                                                                                                                                                                                                                                                                                                                                                                                                                                                                                                                                                                                                                                                                                    |
| 547 548 549 550 551 552 553 554 555 556 557 558 559 560 561 562 563 564 565 566 567 568 569 570 571                                                                                                                                                                                                                                                                                                                                                                                     | PRUNUS SEROTINA (DEAD) TILIA AMERICANA ACER SACCHARUM BETULA SPP. (DEAD) (DEAD) BETULA SPP. ACER SACCHARUM ACER SACCHARUM ACER SACCHARUM ACER SACCHARUM ACER SACCHARUM CRATAEGUS SPP. BETULA SPP. KOELREUTERIA PANICULATA BETULA SPP. ACER SACCHARUM ACER SACCHARUM ACER SACCHARUM CRATAEGUS SPP. BETULA SPP. KOELREUTERIA PANICULATA BETULA SPP. ACER SACCHARUM BETULA SPP. KOELREUTERIA PANICULATA CRATAEGUS SPP. BETULA SPP.                                                                                                                                                                                                                                                                                                                                                                                                                                                                                                                                                                                                                                                                                                                                                                                                                                                                                                   | BLACK CHERRY  BALSAM FIR  SUGAR MAPLE  BIRCH TREE  BIRCH TREE  SUGAR MAPLE  SUGAR MAPLE  SUGAR MAPLE  SUGAR MAPLE  HAWTHORN TREE  BIRCH TREE  GOLDEN RAINTREE  BIRCH TREE  SUGAR MAPLE  SUGAR MAPLE  BIRCH TREE  SUGAR MAPLE  SUGAR MAPLE  SUGAR MAPLE  SUGAR MAPLE  BIRCH TREE  GOLDEN RAINTREE  BIRCH TREE  GOLDEN RAINTREE  BIRCH TREE  COMMON BUCKTHORN  BIRCH TREE  BIRCH TREE                                                                                                                                                                                                                                                                                                                                                                                                                                                                                                                          | 20<br>20<br>35<br>70<br>15<br>25<br>50<br>15<br>55<br>30<br>40<br>30<br>35<br>20<br>20<br>35<br>40<br>25<br>20<br>15<br>20<br>25<br>40<br>25<br>20<br>15<br>20<br>21<br>20<br>25<br>20<br>25<br>20<br>20<br>20<br>20<br>20<br>20<br>20<br>20<br>20<br>20                                                                                                                                                                                                                                                                                                                                                                                                                                                                                                                                                                                                                                                                                                                   | F D G F F D D D F G G F G F F P P P P P F G G G F G G F G G F G G F G G G G                                                           | CODOMINANT STEMS (3) CODOMINANT STEMS (2)  CODOMINANT STEMS (2)  SIGNIFICANT TRUNK CAVITY                  | PRESERVE REMOVE PRESERVE PRESERVE PRESERVE REMOVE REMOVE REMOVE PRESERVE PRESERVE PRESERVE PRESERVE PRESERVE PRESERVE PRESERVE REMOVE REMOVE REMOVE REMOVE REMOVE REMOVE PRESERVE PRESERVE PRESERVE PRESERVE PRESERVE PRESERVE PRESERVE REMOVE REMOVE REMOVE REMOVE REMOVE REMOVE REMOVE PRESERVE PRESERVE REMOVE PRESERVE REMOVE REMOVE REMOVE REMOVE REMOVE REMOVE REMOVE REMOVE REMOVE                                                                                                                                                                                                                                                                                                                                                                                                                                                                                     | LIMITED: GRADING  LIMITED: TREE CONDITION  LIMITED: GRADING  LIMITED: GRADING  LIMITED: GRADING  LIMITED: TREE CONDITION  LIMITED: TREE CONDITION  IMPACTED: GRADING  LIMITED: GRADING, POOR CONDITION  LIMITED: GRADING, POOR CONDITION  LIMITED: GRADING, POOR CONDITION  LIMITED: GRADING, POOR CONDITION  LIMITED: GRADING  LIMITED: GRADING  LIMITED: GRADING  IMPACTED: GRADING  IMPACTED: GRADING                                                                                                                                                                                                                                                                                                                                                                                                                                                                                                                                                                                                                                                                                                                                                                                                                                                                                                                                                                                                                                                                                                                                                                                                 |
| 547 548 549 550 551 552 553 554 555 556 557 558 559 560 561 562 563 564 565 566 567 568 569 570 571 572 573                                                                                                                                                                                                                                                                                                                                                                             | PRUNUS SEROTINA (DEAD) TILIA AMERICANA ACER SACCHARUM BETULA SPP. (DEAD) (DEAD) BETULA SPP. ACER SACCHARUM ACER SACCHARUM ACER SACCHARUM ACER SACCHARUM CRATAEGUS SPP. BETULA SPP. KOELREUTERIA PANICULATA BETULA SPP. KOELREUTERIA PANICULATA CRATAEGUS SPP. BETULA SPP. ACER SACCHARUM ACER SACCHARUM ACER SACCHARUM ACER SACCHARUM BETULA SPP. ACER SACCHARUM BETULA SPP. KOELREUTERIA PANICULATA CRATAEGUS SPP. BETULA SPP. BETULA SPP. BETULA SPP. ACER SACCHARUM RHAMNUS CATHARTICA BETULA SPP. BETULA SPP. BETULA SPP.                                                                                                                                                                                                                                                                                                                                                                                                                                                                                                                                                                                                                                                                                                                                                                                                                                                                             | BLACK CHERRY  BALSAM FIR  SUGAR MAPLE  BIRCH TREE  BIRCH TREE  SUGAR MAPLE  SUGAR MAPLE  SUGAR MAPLE  SUGAR MAPLE  HAWTHORN TREE  BIRCH TREE  GOLDEN RAINTREE  BIRCH TREE  SUGAR MAPLE  SUGAR MAPLE  SUGAR MAPLE  BIRCH TREE  SUGAR MAPLE  SUGAR MAPLE  SUGAR MAPLE  SUGAR MAPLE  BIRCH TREE  GOLDEN RAINTREE  BIRCH TREE  GOLDEN RAINTREE  HAWTHORN TREE  BIRCH TREE  SUGAR MAPLE  SUGAR MAPLE  SUGAR MAPLE  SUGAR MAPLE  SUGAR MAPLE  COMMON BUCKTHORN  BIRCH TREE  BIRCH TREE                                                                                                                                                                                                                                                                                                                                                                                                                             | 20<br>20<br>35<br>70<br>15<br>25<br>50<br>15<br>55<br>30<br>40<br>30<br>35<br>20<br>20<br>25<br>40<br>25<br>20<br>15<br>25<br>15<br>25<br>15<br>15                                                                                                                                                                                                                                                                                                                                                                                                                                                                                                                                                                                                                                                                                                                                                                                                                         | F D G F F D D D F G G F G G F F F P P P P F G G G G F G G G G                                                                         | CODOMINANT STEMS (3) CODOMINANT STEMS (2)  CODOMINANT STEMS (2)  SIGNIFICANT TRUNK CAVITY                  | PRESERVE REMOVE PRESERVE PRESERVE PRESERVE REMOVE REMOVE REMOVE PRESERVE PRESERVE PRESERVE PRESERVE PRESERVE PRESERVE PRESERVE PRESERVE REMOVE REMOVE REMOVE REMOVE PRESERVE PRESERVE PRESERVE PRESERVE PRESERVE PRESERVE PRESERVE PRESERVE REMOVE REMOVE REMOVE REMOVE REMOVE REMOVE PRESERVE PRESERVE PRESERVE REMOVE                                                                                                                                                                                                                                                                                                                                                                                                                                                                                 | LIMITED: GRADING  LIMITED: GRADING  LIMITED: GRADING  LIMITED: GRADING  LIMITED: GRADING  LIMITED: TREE CONDITION  LIMITED: TREE CONDITION  LIMITED: GRADING  LIMITED: GRADING, POOR CONDITION  LIMITED: GRADING, POOR CONDITION  LIMITED: GRADING, POOR CONDITION  LIMITED: GRADING, POOR CONDITION  LIMITED: GRADING  LIMITED: GRADING  LIMITED: GRADING  LIMITED: GRADING  IMPACTED: GRADING  IMPACTED: GRADING  IMPACTED: GRADING                                                                                                                                                                                                                                                                                                                                                                                                                                                                                                                                                                                                                                                                                                                                                                                                                                                                                                                                                                                                                                                                                                                                                                    |
| 547 548 549 550 551 552 553 554 555 556 557 558 559 560 561 562 563 564 565 566 567 568 569 570 571 572 573 574                                                                                                                                                                                                                                                                                                                                                                         | PRUNUS SEROTINA (DEAD) TILIA AMERICANA ACER SACCHARUM BETULA SPP. (DEAD) (DEAD) BETULA SPP. ACER SACCHARUM ACER SACCHARUM ACER SACCHARUM ACER SACCHARUM ACER SACCHARUM CRATAEGUS SPP. BETULA SPP. KOELREUTERIA PANICULATA BETULA SPP. KOELREUTERIA PANICULATA CER SACCHARUM ACER SACCHARUM ACER SACCHARUM ACER SACCHARUM BETULA SPP. ACER SACCHARUM BETULA SPP. KOELREUTERIA PANICULATA CRATAEGUS SPP. BETULA SPP. BETULA SPP. BETULA SPP. BETULA SPP. ACER SACCHARUM RHAMNUS CATHARTICA BETULA SPP. BETULA SPP. BETULA SPP. BETULA SPP. BETULA SPP. BETULA SPP.                                                                                                                                                                                                                                                                                                                                                                                                                                                                                                                                                                                                                                                                                                                                                                                                                                          | BLACK CHERRY  BALSAM FIR  SUGAR MAPLE  BIRCH TREE  BIRCH TREE  SUGAR MAPLE  SUGAR MAPLE  SUGAR MAPLE  SUGAR MAPLE  HAWTHORN TREE  BIRCH TREE  GOLDEN RAINTREE  BIRCH TREE  SUGAR MAPLE  SUGAR MAPLE  SUGAR MAPLE  BIRCH TREE  GOLDEN RAINTREE  BIRCH TREE  SUGAR MAPLE  BIRCH TREE  GOLDEN RAINTREE  BIRCH TREE  GOLDEN RAINTREE  BIRCH TREE  GOLDEN RAINTREE  HAWTHORN TREE  BIRCH TREE  SUGAR MAPLE                                                                                                                                                                                                                                                                                                                                                                                                             | 20<br>20<br>35<br>70<br>15<br>25<br>50<br>15<br>55<br>30<br>40<br>30<br>35<br>20<br>20<br>35<br>40<br>25<br>20<br>15<br>20<br>25<br>55<br>30<br>40<br>25<br>20<br>15<br>20<br>20<br>35<br>40<br>25<br>20<br>15<br>20<br>20<br>35<br>40<br>25<br>20<br>20<br>35<br>40<br>20<br>20<br>35<br>40<br>20<br>20<br>35<br>40<br>40<br>40<br>40<br>40<br>40<br>40<br>40<br>40<br>40                                                                                                                                                                                                                                                                                                                                                                                                                                                                                                                                                                                                 | F D G F F D D D F G G F G F G G F F G G G G                                                                                           | CODOMINANT STEMS (3) CODOMINANT STEMS (2)  CODOMINANT STEMS (2)  SIGNIFICANT TRUNK CAVITY                  | PRESERVE REMOVE PRESERVE PRESERVE PRESERVE REMOVE REMOVE REMOVE PRESERVE PRESERVE PRESERVE PRESERVE PRESERVE PRESERVE PRESERVE PRESERVE REMOVE REMOVE REMOVE REMOVE PRESERVE PRESERVE PRESERVE PRESERVE PRESERVE PRESERVE PRESERVE PRESERVE PRESERVE REMOVE REMOVE REMOVE REMOVE REMOVE REMOVE PRESERVE PRESERVE PRESERVE REMOVE                                                                                                                                                                                                                                                                                                                                                                                                                                                                 | LIMITED: GRADING  LIMITED: TREE CONDITION  LIMITED: GRADING  LIMITED: GRADING  LIMITED: GRADING  LIMITED: TREE CONDITION  LIMITED: TREE CONDITION  LIMITED: GRADING  LIMITED: GRADING, POOR CONDITION  LIMITED: GRADING, POOR CONDITION  LIMITED: GRADING, POOR CONDITION  LIMITED: GRADING, POOR CONDITION  LIMITED: GRADING  LIMITED: GRADING  IMPACTED: GRADING  IMPACTED: GRADING  IMPACTED: GRADING  IMPACTED: GRADING  IMPACTED: GRADING                                                                                                                                                                                                                                                                                                                                                                                                                                                                                                                                                                                                                                                                                                                                                                                                                                                                                                                                                                                                                                                                                                                                                           |
| 547 548 549 550 551 552 553 554 555 556 557 558 559 560 561 562 563 564 565 566 567 568 569 570 571 572 573 574                                                                                                                                                                                                                                                                                                                                                                         | PRUNUS SEROTINA (DEAD) TILIA AMERICANA ACER SACCHARUM BETULA SPP. (DEAD) (DEAD) BETULA SPP. ACER SACCHARUM ACER SACCHARUM ACER SACCHARUM ACER SACCHARUM CRATAEGUS SPP. BETULA SPP. KOELREUTERIA PANICULATA BETULA SPP. KOELREUTERIA PANICULATA CRATAEGUS SPP. BETULA SPP. ACER SACCHARUM ACER SACCHARUM ACER SACCHARUM BETULA SPP. KOELREUTERIA PANICULATA CRATAEGUS SPP. BETULA SPP. BETULA SPP. BETULA SPP. BETULA SPP. BETULA SPP. BETULA SPP. ACER SACCHARUM RHAMNUS CATHARTICA BETULA SPP. BETULA SPP. ACER SACCHARUM ACER SACCHARUM ACER SACCHARUM ACER SACCHARUM                                                                                                                                                                                                                                                                                                                                                                                                                                                                                                                                                                                                                                                                                                                                                                                                                                   | BLACK CHERRY  BALSAM FIR  SUGAR MAPLE  BIRCH TREE  BIRCH TREE  SUGAR MAPLE  SUGAR MAPLE  SUGAR MAPLE  SUGAR MAPLE  HAWTHORN TREE  BIRCH TREE  GOLDEN RAINTREE  BIRCH TREE  SUGAR MAPLE  SUGAR MAPLE  SUGAR MAPLE  BIRCH TREE  GOLDEN RAINTREE  BIRCH TREE  GOLDEN RAINTREE  BIRCH TREE  GOLDEN RAINTREE  BIRCH TREE  GOLDEN RAINTREE  BIRCH TREE  BIRCH TREE  BIRCH TREE  SUGAR MAPLE                                                                                                                                                                                                                                                                                                                                                                                                                | 20<br>20<br>35<br>70<br>15<br>25<br>50<br>15<br>55<br>30<br>40<br>30<br>35<br>20<br>20<br>25<br>40<br>25<br>20<br>15<br>20<br>25<br>40<br>25<br>20<br>15<br>20<br>21<br>20<br>25<br>20<br>35<br>40<br>35<br>40<br>35<br>40<br>36<br>40<br>37<br>40<br>40<br>40<br>40<br>40<br>40<br>40<br>40<br>40<br>40                                                                                                                                                                                                                                                                                                                                                                                                                                                                                                                                                                                                                                                                   | F D G F F D D D F G G F F G G F F F P P P P F G G G G G                                                                               | CODOMINANT STEMS (3) CODOMINANT STEMS (2)  CODOMINANT STEMS (2)  SIGNIFICANT TRUNK CAVITY                  | PRESERVE REMOVE PRESERVE PRESERVE PRESERVE REMOVE REMOVE REMOVE PRESERVE PRESERVE PRESERVE PRESERVE PRESERVE PRESERVE PRESERVE REMOVE REMOVE REMOVE REMOVE PRESERVE PRESERVE PRESERVE PRESERVE PRESERVE PRESERVE PRESERVE PRESERVE PRESERVE REMOVE REMOVE REMOVE REMOVE REMOVE REMOVE PRESERVE PRESERVE PRESERVE REMOVE                                                                                                                                                                                                                                                                                                                                                                                                                                                     | LIMITED: GRADING  LIMITED: TREE CONDITION  LIMITED: GRADING  LIMITED: GRADING  LIMITED: GRADING  LIMITED: TREE CONDITION  LIMITED: TREE CONDITION  LIMITED: GRADING  LIMPACTED: GRADING  LIMPACTED: GRADING  LIMPACTED: GRADING                                                                                                                                                                                                                                                                                                                                                                                                                                                                                                                                                                                                                                                                                                                                                                                                                                                                                                        |
| 547 548 549 550 551 552 553 554 555 556 557 558 559 560 561 562 563 564 565 566 567 568 569 570 571 572 573 574                                                                                                                                                                                                                                                                                                                                                                         | PRUNUS SEROTINA (DEAD) TILIA AMERICANA ACER SACCHARUM BETULA SPP. (DEAD) (DEAD) BETULA SPP. ACER SACCHARUM ACER SACCHARUM ACER SACCHARUM ACER SACCHARUM ACER SACCHARUM CRATAEGUS SPP. BETULA SPP. KOELREUTERIA PANICULATA BETULA SPP. ACER SACCHARUM ACER SACCHARUM ACER SACCHARUM BETULA SPP. ACER SACCHARUM BETULA SPP. ACER SACCHARUM BETULA SPP. BETULA SPP. BETULA SPP. BETULA SPP. BETULA SPP. BETULA SPP. ACER SACCHARUM RHAMNUS CATHARTICA BETULA SPP. BETULA SPP. BETULA SPP. ACER SACCHARUM                                                                                                                                                                                                                                                                                                                                                                                                                                                                                                                                                                                                                                                                                                                                                                             | BLACK CHERRY  BALSAM FIR  SUGAR MAPLE  BIRCH TREE  BIRCH TREE  SUGAR MAPLE  SUGAR MAPLE  SUGAR MAPLE  SUGAR MAPLE  HAWTHORN TREE  BIRCH TREE  GOLDEN RAINTREE  BIRCH TREE  SUGAR MAPLE  SUGAR MAPLE  SUGAR MAPLE  BIRCH TREE  GOLDEN RAINTREE  BIRCH TREE  SUGAR MAPLE  BIRCH TREE  GOLDEN RAINTREE  BIRCH TREE  GOLDEN RAINTREE  BIRCH TREE  SUGAR MAPLE  BIRCH TREE  SUGAR MAPLE                                                                                                                                                                                                                                                                                                                                                                                         | 20<br>20<br>35<br>70<br>15<br>25<br>50<br>15<br>55<br>30<br>40<br>30<br>35<br>20<br>20<br>20<br>35<br>40<br>25<br>20<br>15<br>20<br>25<br>85<br>15<br>20<br>21<br>20<br>25<br>20<br>20<br>35<br>40<br>25<br>20<br>20<br>35<br>40<br>25<br>20<br>35<br>40<br>25<br>35<br>40<br>40<br>40<br>40<br>40<br>40<br>40<br>40<br>40<br>40                                                                                                                                                                                                                                                                                                                                                                                                                                                                                                                                                                                                                                           | F D G F F D D D F G G F G F G G F F G G G G                                                                                           | CODOMINANT STEMS (3) CODOMINANT STEMS (2)  CODOMINANT STEMS (2)  SIGNIFICANT TRUNK CAVITY                  | PRESERVE REMOVE PRESERVE PRESERVE PRESERVE REMOVE REMOVE REMOVE PRESERVE PRESERVE PRESERVE PRESERVE PRESERVE PRESERVE PRESERVE PRESERVE REMOVE REMOVE REMOVE REMOVE PRESERVE PRESERVE PRESERVE PRESERVE PRESERVE PRESERVE PRESERVE PRESERVE REMOVE REMOVE REMOVE REMOVE REMOVE REMOVE REMOVE PRESERVE PRESERVE PRESERVE REMOVE                                                                                                                                                                                                                                                                                                                                                                                                                                | LIMITED: GRADING  LIMITED: TREE CONDITION  LIMITED: GRADING  LIMITED: GRADING  LIMITED: GRADING  LIMITED: TREE CONDITION  LIMITED: TREE CONDITION  LIMITED: GRADING  LIMITED: GRADING, POOR CONDITION  LIMITED: GRADING, POOR CONDITION  LIMITED: GRADING, POOR CONDITION  LIMITED: GRADING  LIMPACTED: GRADING                                                                                                                                                                                                                                                                                                                                                                                                                                                                                                                                                                                                                                                                                                                                                                    |
| 547 548 549 550 551 552 553 554 555 556 557 558 559 560 561 562 563 564 565 566 567 568 569 570 571 572 573 574 575                                                                                                                                                                                                                                                                                                                                                                     | PRUNUS SEROTINA (DEAD) TILIA AMERICANA ACER SACCHARUM BETULA SPP. (DEAD) (DEAD) BETULA SPP. ACER SACCHARUM ACER SACCHARUM ACER SACCHARUM ACER SACCHARUM CRATAEGUS SPP. BETULA SPP. KOELREUTERIA PANICULATA BETULA SPP. KOELREUTERIA PANICULATA CRATAEGUS SPP. BETULA SPP. ACER SACCHARUM ACER SACCHARUM ACER SACCHARUM BETULA SPP. KOELREUTERIA PANICULATA CRATAEGUS SPP. BETULA SPP. BETULA SPP. BETULA SPP. BETULA SPP. BETULA SPP. BETULA SPP. ACER SACCHARUM RHAMNUS CATHARTICA BETULA SPP. BETULA SPP. ACER SACCHARUM ACER SACCHARUM ACER SACCHARUM ACER SACCHARUM                                                                                                                                                                                                                                                                                                                                                                                                                                                                                                                                                                                                                                                                                                                                                                                                                                   | BLACK CHERRY  BALSAM FIR  SUGAR MAPLE  BIRCH TREE  BIRCH TREE  SUGAR MAPLE  SUGAR MAPLE  SUGAR MAPLE  SUGAR MAPLE  HAWTHORN TREE  BIRCH TREE  GOLDEN RAINTREE  BIRCH TREE  SUGAR MAPLE  SUGAR MAPLE  SUGAR MAPLE  BIRCH TREE  GOLDEN RAINTREE  BIRCH TREE  GOLDEN RAINTREE  BIRCH TREE  GOLDEN RAINTREE  BIRCH TREE  GOLDEN RAINTREE  BIRCH TREE  BIRCH TREE  BIRCH TREE  SUGAR MAPLE                                                                                                                                                                                                                                                                                                                                                                                                                | 20<br>20<br>35<br>70<br>15<br>25<br>50<br>15<br>55<br>30<br>40<br>30<br>35<br>20<br>20<br>25<br>40<br>25<br>20<br>15<br>20<br>25<br>40<br>25<br>20<br>15<br>20<br>21<br>20<br>25<br>20<br>35<br>40<br>35<br>40<br>35<br>40<br>36<br>40<br>37<br>40<br>40<br>40<br>40<br>40<br>40<br>40<br>40<br>40<br>40                                                                                                                                                                                                                                                                                                                                                                                                                                                                                                                                                                                                                                                                   | F D G F F D D D F G G F F G G F F F P P P P F G G G G G                                                                               | CODOMINANT STEMS (3) CODOMINANT STEMS (2)  CODOMINANT STEMS (2)  SIGNIFICANT TRUNK CAVITY                  | PRESERVE REMOVE PRESERVE PRESERVE PRESERVE REMOVE REMOVE REMOVE PRESERVE PRESERVE PRESERVE PRESERVE PRESERVE PRESERVE PRESERVE REMOVE REMOVE REMOVE REMOVE PRESERVE PRESERVE PRESERVE PRESERVE PRESERVE PRESERVE PRESERVE PRESERVE PRESERVE REMOVE REMOVE REMOVE REMOVE REMOVE REMOVE PRESERVE PRESERVE PRESERVE REMOVE                                                                                                                                                                                                                                                                                                                                                                                                                                                     | LIMITED: GRADING  LIMITED: TREE CONDITION  LIMITED: GRADING  LIMITED: GRADING  LIMITED: GRADING  LIMITED: TREE CONDITION  LIMITED: TREE CONDITION  LIMITED: GRADING  LIMITED: GRADING, POOR CONDITION  LIMITED: GRADING, POOR CONDITION  LIMITED: GRADING, POOR CONDITION  LIMITED: GRADING  LIMITED: GRADING  LIMITED: GRADING  IMPACTED: GRADING                                                                                                                                                                                                                                                                                                                                                                                                                                                                                                                                                                                                                                                                                                                                                                                                                                                                                                                                                                                                                                                                                                                   |
| 547 548 549 550 551 552 553 554 555 556 557 558 559 560 561 562 563 564 565 566 567 568 569 570 571 572 573 574 575 576                                                                                                                                                                                                                                                                                                                                                                 | PRUNUS SEROTINA (DEAD) TILIA AMERICANA ACER SACCHARUM BETULA SPP. (DEAD) (DEAD) BETULA SPP. ACER SACCHARUM ACER SACCHARUM ACER SACCHARUM ACER SACCHARUM ACER SACCHARUM CRATAEGUS SPP. BETULA SPP. KOELREUTERIA PANICULATA BETULA SPP. ACER SACCHARUM ACER SACCHARUM ACER SACCHARUM BETULA SPP. ACER SACCHARUM BETULA SPP. ACER SACCHARUM BETULA SPP. BETULA SPP. BETULA SPP. BETULA SPP. BETULA SPP. BETULA SPP. ACER SACCHARUM RHAMNUS CATHARTICA BETULA SPP. BETULA SPP. BETULA SPP. ACER SACCHARUM                                                                                                                                                                                                                                                                                                                                                                                                                                                                                                                                                                                                                                                                                                                                                                             | BLACK CHERRY  BALSAM FIR  SUGAR MAPLE  BIRCH TREE  BIRCH TREE  SUGAR MAPLE  SUGAR MAPLE  SUGAR MAPLE  SUGAR MAPLE  HAWTHORN TREE  BIRCH TREE  GOLDEN RAINTREE  BIRCH TREE  SUGAR MAPLE  SUGAR MAPLE  SUGAR MAPLE  BIRCH TREE  GOLDEN RAINTREE  BIRCH TREE  SUGAR MAPLE  BIRCH TREE  GOLDEN RAINTREE  BIRCH TREE  GOLDEN RAINTREE  BIRCH TREE  SUGAR MAPLE  BIRCH TREE  SUGAR MAPLE                                                                                                                                                                                                                                                                                                                                                                                         | 20<br>20<br>35<br>70<br>15<br>25<br>50<br>15<br>55<br>30<br>40<br>30<br>35<br>20<br>20<br>20<br>35<br>40<br>25<br>20<br>15<br>20<br>25<br>85<br>15<br>20<br>21<br>20<br>25<br>20<br>20<br>35<br>40<br>25<br>20<br>20<br>35<br>40<br>25<br>20<br>35<br>40<br>25<br>35<br>40<br>40<br>40<br>40<br>40<br>40<br>40<br>40<br>40<br>40                                                                                                                                                                                                                                                                                                                                                                                                                                                                                                                                                                                                                                           | F D G F F D D D F G G F G F G G F F G G G G                                                                                           | CODOMINANT STEMS (3) CODOMINANT STEMS (2)  CODOMINANT STEMS (2)  SIGNIFICANT TRUNK CAVITY INVASIVE SPECIES | PRESERVE REMOVE PRESERVE PRESERVE PRESERVE REMOVE REMOVE REMOVE PRESERVE PRESERVE PRESERVE PRESERVE PRESERVE PRESERVE PRESERVE PRESERVE REMOVE REMOVE REMOVE REMOVE PRESERVE PRESERVE PRESERVE PRESERVE PRESERVE PRESERVE PRESERVE PRESERVE REMOVE REMOVE REMOVE REMOVE REMOVE REMOVE REMOVE PRESERVE PRESERVE PRESERVE REMOVE                                                                                                                                                                                                                                                                                                                                                                                                                                | LIMITED: GRADING  LIMITED: TREE CONDITION  LIMITED: GRADING  LIMITED: GRADING  LIMITED: GRADING  LIMITED: TREE CONDITION  LIMITED: TREE CONDITION  LIMITED: GRADING  LIMITED: GRADING, POOR CONDITION  LIMITED: GRADING, POOR CONDITION  LIMITED: GRADING, POOR CONDITION  LIMITED: GRADING, POOR CONDITION  LIMITED: GRADING  LIMITED: GRADING  IMPACTED: GRADING                                                                                                                                                                                                                                                                                                                                                                                                                                                                                                                                                                                                                                                                                                                                                                                                                                                                                                                                                                                                                                          |
| 547 548 549 550 551 552 553 554 555 556 557 558 559 560 561 562 563 564 565 566 567 568 569 570 571 572 573 574 575 576                                                                                                                                                                                                                                                                                                                                                                 | PRUNUS SEROTINA (DEAD) TILIA AMERICANA ACER SACCHARUM BETULA SPP. (DEAD) (DEAD) BETULA SPP. ACER SACCHARUM ACER SACCHARUM ACER SACCHARUM ACER SACCHARUM CRATAEGUS SPP. BETULA SPP. KOELREUTERIA PANICULATA BETULA SPP. ACER SACCHARUM ACER SACCHARUM ACER SACCHARUM BETULA SPP. ACER SACCHARUM ACER SACCHARUM BETULA SPP. BETULA SPP. COELREUTERIA PANICULATA BETULA SPP. ACER SACCHARUM RHAMNUS CATHARTICA BETULA SPP. BETULA SPP. BETULA SPP. ACER SACCHARUM                                                                                                                                                                                                                                                                                                                                                                                                                                                                                                                                                                                                                                                                                                                                            | BLACK CHERRY  BALSAM FIR  SUGAR MAPLE  BIRCH TREE  BIRCH TREE  SUGAR MAPLE  SUGAR MAPLE  SUGAR MAPLE  SUGAR MAPLE  HAWTHORN TREE  BIRCH TREE  GOLDEN RAINTREE  BIRCH TREE  SUGAR MAPLE  SUGAR MAPLE  SUGAR MAPLE  BIRCH TREE  GOLDEN RAINTREE  BIRCH TREE  SUGAR MAPLE  SUGAR MAPLE  BIRCH TREE  GOLDEN RAINTREE  BIRCH TREE  BIRCH TREE  SUGAR MAPLE                                                                                                                                                                                                                                                                                                                                                                               | 20<br>20<br>35<br>70<br>15<br>25<br>50<br>15<br>55<br>30<br>40<br>30<br>35<br>20<br>20<br>35<br>40<br>25<br>20<br>15<br>20<br>25<br>85<br>15<br>20<br>20<br>35<br>40<br>25<br>20<br>35<br>40<br>25<br>20<br>35<br>40<br>20<br>35<br>40<br>20<br>20<br>35<br>40<br>20<br>20<br>35<br>40<br>20<br>35<br>40<br>40<br>40<br>40<br>40<br>40<br>40<br>40<br>40<br>40                                                                                                                                                                                                                                                                                                                                                                                                                                                                                                                                                                                                             | F D G F F D D D F G G F G G F F G G F G G G G                                                                                         | CODOMINANT STEMS (3) CODOMINANT STEMS (2)  CODOMINANT STEMS (2)  SIGNIFICANT TRUNK CAVITY                  | PRESERVE REMOVE PRESERVE PRESERVE PRESERVE REMOVE REMOVE REMOVE PRESERVE PRESERVE PRESERVE PRESERVE PRESERVE PRESERVE PRESERVE REMOVE REMOVE REMOVE REMOVE REMOVE PRESERVE PRESERVE PRESERVE PRESERVE PRESERVE PRESERVE PRESERVE PRESERVE PRESERVE REMOVE REMOVE REMOVE REMOVE REMOVE PRESERVE PRESERVE PRESERVE REMOVE                                                                                                                                                                                                                                                                                                                                                                                                           | LIMITED: GRADING  LIMITED: TREE CONDITION  LIMITED: GRADING  LIMITED: GRADING  LIMITED: GRADING  LIMITED: GRADING  LIMITED: TREE CONDITION  LIMITED: TREE CONDITION  IMPACTED: GRADING  LIMITED: GRADING  IMPACTED: GRADING                                                                                                                                                                                                                                                                                                                                                                                                                                                                                                                                                                                                                                                                                                                                                                                                                                                                  |
| 547 548 549 550 551 552 553 554 555 556 557 558 559 560 561 562 563 564 565 566 567 568 569 570 571 572 573 574 575 576 577 578                                                                                                                                                                                                                                                                                                                                                         | PRUNUS SEROTINA (DEAD) TILIA AMERICANA ACER SACCHARUM BETULA SPP. (DEAD) (DEAD) (DEAD) BETULA SPP. ACER SACCHARUM ACER SACCHARUM ACER SACCHARUM ACER SACCHARUM CRATAEGUS SPP. BETULA SPP. KOELREUTERIA PANICULATA BETULA SPP. KOELREUTERIA PANICULATA CRATAEGUS SPP. BETULA SPP. ACER SACCHARUM ACER SACCHARUM BETULA SPP. ACER SACCHARUM BETULA SPP. BETULA SPP. BETULA SPP. BETULA SPP. BETULA SPP. BETULA SPP. ACER SACCHARUM RHAMNUS CATHARTICA BETULA SPP. BETULA SPP. BETULA SPP. ACER SACCHARUM                                                                                                                                                                                                                                                                                                                                                                                                                                                                                                                                                                                                                                                                                                 | BLACK CHERRY  BALSAM FIR SUGAR MAPLE BIRCH TREE  BIRCH TREE  SUGAR MAPLE SUGAR MAPLE SUGAR MAPLE SUGAR MAPLE HAWTHORN TREE BIRCH TREE GOLDEN RAINTREE BIRCH TREE SUGAR MAPLE SUGAR MAPLE SUGAR MAPLE BIRCH TREE SUGAR MAPLE BIRCH TREE SUGAR MAPLE BIRCH TREE GOLDEN RAINTREE HAWTHORN TREE BIRCH TREE BIRCH TREE SUGAR MAPLE                                                                                                                                                                                                                                                                                                                                                                                            | 20<br>20<br>35<br>70<br>15<br>25<br>50<br>15<br>55<br>30<br>40<br>30<br>35<br>20<br>20<br>20<br>35<br>40<br>25<br>20<br>25<br>85<br>15<br>20<br>25<br>85<br>15<br>20<br>20<br>25<br>20<br>20<br>20<br>20<br>20<br>20<br>20<br>20<br>20<br>20                                                                                                                                                                                                                                                                                                                                                                                                                                                                                                                                                                                                                                                                                                                               | F D G F F D D D F G G F G F G G F F G G G G                                                                                           | CODOMINANT STEMS (3) CODOMINANT STEMS (2)  CODOMINANT STEMS (2)  SIGNIFICANT TRUNK CAVITY INVASIVE SPECIES | PRESERVE REMOVE PRESERVE PRESERVE PRESERVE REMOVE REMOVE REMOVE PRESERVE PRESERVE PRESERVE PRESERVE PRESERVE PRESERVE PRESERVE REMOVE REMOVE REMOVE REMOVE REMOVE PRESERVE PRESERVE PRESERVE PRESERVE PRESERVE PRESERVE PRESERVE PRESERVE REMOVE REMOVE REMOVE REMOVE REMOVE REMOVE REMOVE PRESERVE PRESERVE PRESERVE REMOVE                                                                                                                                                                                                                                                                                                                                                                                 | LIMITED: GRADING  LIMITED: TREE CONDITION  LIMITED: GRADING  LIMITED: GRADING  LIMITED: GRADING  LIMITED: TREE CONDITION  LIMITED: TREE CONDITION  LIMITED: GRADING  IMPACTED: GRADING                                                                                                                                                                                                                                                                                                                                                                                                                                                                                                                                                                                                                                                                                                                                                                                                                                                                                                                              |
| 547 548 549 550 551 552 553 554 555 556 557 558 559 560 561 562 563 564 565 566 567 568 569 570 571 572 573 574 575 576 577 578                                                                                                                                                                                                                                                                                                                                                         | PRUNUS SEROTINA (DEAD) TILIA AMERICANA ACER SACCHARUM BETULA SPP. (DEAD) (DEAD) BETULA SPP. ACER SACCHARUM ACER SACCHARUM ACER SACCHARUM ACER SACCHARUM CRATAEGUS SPP. BETULA SPP. KOELREUTERIA PANICULATA BETULA SPP. ACER SACCHARUM ACER SACCHARUM ACER SACCHARUM BETULA SPP. ACER SACCHARUM ACER SACCHARUM ACER SACCHARUM BETULA SPP. ACER SACCHARUM BETULA SPP. BETULA SPP. BETULA SPP. BETULA SPP. BETULA SPP. BETULA SPP. ACER SACCHARUM RHAMNUS CATHARTICA BETULA SPP. BETULA SPP. ACER SACCHARUM                                                                                                                                                                                                                                                                                                                                                                                                                                                                                                                                                                       | BLACK CHERRY  BALSAM FIR SUGAR MAPLE BIRCH TREE  BIRCH TREE  SUGAR MAPLE SUGAR MAPLE SUGAR MAPLE SUGAR MAPLE HAWTHORN TREE BIRCH TREE GOLDEN RAINTREE BIRCH TREE SUGAR MAPLE SUGAR MAPLE SUGAR MAPLE BIRCH TREE GOLDEN RAINTREE BIRCH TREE SUGAR MAPLE BIRCH TREE GOLDEN RAINTREE BIRCH TREE SUGAR MAPLE                                                                                                                                                                                                                                                                                                                                                                             | 20 20 35 70 15 25 50 15 55 30 40 30 35 20 20 35 40 25 20 15 20 15 20 25 85 15 15 25 15 20 35 15 20 35 15 20 35 15                                                                                                                                                                                                                                                                                                                                                                                                                                                                                                                                                                                                                                                                                                                                                                                                                                                          | F D G F F D D D F G G F G G F F G G G G                                                                                               | CODOMINANT STEMS (3) CODOMINANT STEMS (2)  CODOMINANT STEMS (2)  SIGNIFICANT TRUNK CAVITY INVASIVE SPECIES | PRESERVE REMOVE PRESERVE PRESERVE PRESERVE REMOVE REMOVE REMOVE PRESERVE PRESERVE PRESERVE PRESERVE PRESERVE PRESERVE PRESERVE REMOVE REMOVE REMOVE REMOVE REMOVE PRESERVE PRESERVE PRESERVE PRESERVE PRESERVE PRESERVE PRESERVE PRESERVE PRESERVE REMOVE REMOVE REMOVE REMOVE REMOVE REMOVE PRESERVE REMOVE                                                                                                                                                                                                                                                                                                                                         | LIMITED: GRADING  LIMITED: TREE CONDITION  LIMITED: GRADING  LIMITED: GRADING  LIMITED: GRADING  LIMITED: TREE CONDITION  LIMITED: TREE CONDITION  LIMITED: GRADING  LIMITED: GRADING, POOR CONDITION  LIMITED: GRADING  LIMITED: GRADING, POOR CONDITION  LIMITED: GRADING, POOR CONDITION  LIMITED: GRADING, POOR CONDITION  LIMITED: GRADING  LIMITED: GRADING  LIMITED: GRADING  IMPACTED: GRADING                                                                                                                                                                                                                                                                                                                                                                                                                                                                                                                                                                                                                                                                                                                                                                                                    |
| 547 548 549 550 551 552 553 554 555 556 557 558 559 560 561 562 563 564 565 566 567 568 569 570 571 572 573 574 575 576 577 578 579 580                                                                                                                                                                                                                                                                                                                                                 | PRUNUS SEROTINA (DEAD) TILIA AMERICANA ACER SACCHARUM BETULA SPP. (DEAD) (DEAD) BETULA SPP. ACER SACCHARUM ACER SACCHARUM ACER SACCHARUM ACER SACCHARUM ACER SACCHARUM CRATAEGUS SPP. BETULA SPP. KOELREUTERIA PANICULATA BETULA SPP. ACER SACCHARUM ACER SACCHARUM ACER SACCHARUM ACER SACCHARUM BETULA SPP. ACER SACCHARUM BETULA SPP. ACER SACCHARUM BETULA SPP. BETULA SPP. BETULA SPP. BETULA SPP. BETULA SPP. BETULA SPP. ACER SACCHARUM RHAMNUS CATHARTICA BETULA SPP. BETULA SPP. BETULA SPP. ACER SACCHARUM KOELREUTERIA PANICULATA ACER SACCHARUM                                                                                                                                                                                                                                                                                                                                                                                                                                                                                                                                                                                               | BLACK CHERRY  BALSAM FIR SUGAR MAPLE BIRCH TREE  BIRCH TREE  SUGAR MAPLE SUGAR MAPLE SUGAR MAPLE SUGAR MAPLE HAWTHORN TREE BIRCH TREE SUGAR MAPLE SUGAR MAPLE BIRCH TREE GOLDEN RAINTREE BIRCH TREE SUGAR MAPLE SUGAR MAPLE SUGAR MAPLE SUGAR MAPLE BIRCH TREE SUGAR MAPLE BIRCH TREE GOLDEN RAINTREE HAWTHORN TREE BIRCH TREE SUGAR MAPLE                                                                                                                                                                                                                                                                                                                   | 20<br>20<br>35<br>70<br>15<br>25<br>50<br>15<br>55<br>30<br>40<br>30<br>35<br>20<br>20<br>20<br>35<br>40<br>25<br>20<br>25<br>85<br>15<br>20<br>25<br>85<br>15<br>20<br>25<br>85<br>15<br>20<br>20<br>25<br>20<br>20<br>20<br>20<br>20<br>20<br>20<br>20<br>20<br>20                                                                                                                                                                                                                                                                                                                                                                                                                                                                                                                                                                                                                                                                                                       | F D D G F F D D D F G G F G G F F G G G G                                                                                             | CODOMINANT STEMS (3) CODOMINANT STEMS (2)  CODOMINANT STEMS (2)  SIGNIFICANT TRUNK CAVITY INVASIVE SPECIES | PRESERVE REMOVE PRESERVE PRESERVE PRESERVE REMOVE REMOVE REMOVE PRESERVE PRESERVE PRESERVE PRESERVE PRESERVE PRESERVE PRESERVE PRESERVE REMOVE REMOVE REMOVE REMOVE PRESERVE PRESERVE PRESERVE PRESERVE PRESERVE PRESERVE PRESERVE REMOVE REMOVE REMOVE REMOVE REMOVE REMOVE REMOVE REMOVE PRESERVE PRESERVE PRESERVE REMOVE                                                                                                                                                                                                                                                                               | LIMITED: GRADING  LIMITED: TREE CONDITION  LIMITED: GRADING  LIMITED: GRADING  LIMITED: GRADING  LIMITED: GRADING  LIMITED: TREE CONDITION  LIMITED: TREE CONDITION  LIMITED: GRADING  LIMITED: GRADING, POOR CONDITION  LIMITED: GRADING  IMPACTED: GRADING                                                                                                                                                                                                                                                                                                                                                                                                                                                                                                                                                                                                                                                                                                                                 |
| 547 548 549 550 551 552 553 554 555 556 557 558 559 560 561 562 563 564 565 566 567 568 569 570 571 572 573 574 575 576 577 578 579 580 581                                                                                                                                                                                                                                                                                                                                             | PRUNUS SEROTINA (DEAD) TILIA AMERICANA ACER SACCHARUM BETULA SPP. (DEAD) (DEAD) BETULA SPP. ACER SACCHARUM ACER SACCHARUM ACER SACCHARUM ACER SACCHARUM CRATAEGUS SPP. BETULA SPP. KOELREUTERIA PANICULATA BETULA SPP. KOELREUTERIA PANICULATA CRATAEGUS SPP. BETULA SPP. KOELREUTERIA PANICULATA CRATAEGUS SPP. BETULA SPP. ACER SACCHARUM ACER SACCHARUM BETULA SPP. KOELREUTERIA PANICULATA CRATAEGUS SPP. BETULA SPP. BETULA SPP. ACER SACCHARUM RHAMNUS CATHARTICA BETULA SPP. BETULA SPP. ACER SACCHARUM KOELREUTERIA PANICULATA ACER SACCHARUM ACER SACCHARUM                                                                                                                                                                                                                                                                                                                                                                                                                                                                                                                                                                                                                    | BLACK CHERRY  BALSAM FIR  SUGAR MAPLE  BIRCH TREE  BIRCH TREE  SUGAR MAPLE  SUGAR MAPLE  SUGAR MAPLE  SUGAR MAPLE  HAWTHORN TREE  BIRCH TREE  GOLDEN RAINTREE  BIRCH TREE  SUGAR MAPLE  SUGAR MAPLE  SUGAR MAPLE  BIRCH TREE  GOLDEN RAINTREE  BIRCH TREE  GOLDEN RAINTREE  BIRCH TREE  SUGAR MAPLE  BIRCH TREE  GOLDEN RAINTREE  BIRCH TREE  SUGAR MAPLE                                                                                                                                                                                                               | 20<br>20<br>35<br>70<br>15<br>25<br>50<br>15<br>55<br>30<br>40<br>30<br>35<br>20<br>20<br>35<br>40<br>25<br>20<br>25<br>85<br>15<br>20<br>25<br>85<br>15<br>20<br>21<br>20<br>25<br>20<br>20<br>35<br>40<br>25<br>20<br>20<br>35<br>40<br>20<br>20<br>35<br>40<br>25<br>20<br>20<br>35<br>40<br>25<br>20<br>20<br>35<br>40<br>20<br>20<br>35<br>40<br>25<br>20<br>20<br>35<br>40<br>25<br>40<br>40<br>40<br>40<br>40<br>40<br>40<br>40<br>40<br>40                                                                                                                                                                                                                                                                                                                                                                                                                                                                                                                         | F D G F F D D D F G G F G G F F G G G G                                                                                               | CODOMINANT STEMS (3) CODOMINANT STEMS (2)  CODOMINANT STEMS (2)  SIGNIFICANT TRUNK CAVITY INVASIVE SPECIES | PRESERVE REMOVE PRESERVE PRESERVE PRESERVE REMOVE REMOVE REMOVE PRESERVE PRESERVE PRESERVE PRESERVE PRESERVE PRESERVE PRESERVE REMOVE REMOVE REMOVE REMOVE REMOVE PRESERVE PRESERVE PRESERVE PRESERVE PRESERVE PRESERVE PRESERVE REMOVE REMOVE REMOVE REMOVE REMOVE REMOVE REMOVE PRESERVE PRESERVE REMOVE                                                                                                                                                                                                                                                | LIMITED: GRADING  LIMITED: TREE CONDITION  LIMITED: GRADING  LIMITED: GRADING  LIMITED: GRADING  LIMITED: TREE CONDITION  LIMITED: TREE CONDITION  LIMITED: GRADING  LIMITED: GRADING, POOR CONDITION  LIMITED: GRADING  LIMITED: GRADING, POOR CONDITION  LIMITED: GRADING, POOR CONDITION  LIMITED: GRADING, POOR CONDITION  LIMITED: GRADING  LIMITED: GRADING  IMPACTED: GRADING                                                                                                                                                                                                                                                                                                                                                                                                                          |
| 547 548 549 550 551 552 553 554 555 556 557 558 559 560 561 562 563 564 565 566 567 568 569 570 571 572 573 574 575 576 577 578 579 580 581 582                                                                                                                                                                                                                                                                                                                                         | PRUNUS SEROTINA (DEAD) TILIA AMERICANA ACER SACCHARUM BETULA SPP. (DEAD) (DEAD) BETULA SPP. ACER SACCHARUM ACER SACCHARUM ACER SACCHARUM ACER SACCHARUM ACER SACCHARUM CRATAEGUS SPP. BETULA SPP. KOELREUTERIA PANICULATA BETULA SPP. ACER SACCHARUM ACER SACCHARUM ACER SACCHARUM ACER SACCHARUM ACER SACCHARUM BETULA SPP. KOELREUTERIA PANICULATA CRATAEGUS SPP. BETULA SPP. BETULA SPP. BETULA SPP. ACER SACCHARUM BETULA SPP. BETULA SPP. ACER SACCHARUM                                                                                                                                                                                                                                                                                                                                                                                 | BLACK CHERRY  BALSAM FIR SUGAR MAPLE BIRCH TREE  BIRCH TREE  SUGAR MAPLE SUGAR MAPLE SUGAR MAPLE SUGAR MAPLE HAWTHORN TREE BIRCH TREE GOLDEN RAINTREE BIRCH TREE SUGAR MAPLE SUGAR MAPLE SUGAR MAPLE BIRCH TREE SUGAR MAPLE BIRCH TREE SUGAR MAPLE BIRCH TREE SUGAR MAPLE SUGAR MAPLE BIRCH TREE SUGAR MAPLE                                                                                                                                                                                                                                                                         | 20<br>20<br>35<br>70<br>15<br>25<br>50<br>15<br>55<br>30<br>40<br>30<br>35<br>20<br>20<br>20<br>35<br>40<br>25<br>20<br>25<br>85<br>15<br>20<br>25<br>85<br>15<br>20<br>25<br>85<br>15<br>20<br>21<br>20<br>25<br>20<br>20<br>20<br>35<br>20<br>20<br>35<br>20<br>20<br>35<br>20<br>20<br>35<br>35<br>36<br>36<br>36<br>37<br>37<br>38<br>38<br>38<br>38<br>38<br>38<br>38<br>38<br>38<br>38                                                                                                                                                                                                                                                                                                                                                                                                                                                                                                                                                                               | F D G F F D D D F G G F G F G G F F G G G G                                                                                           | CODOMINANT STEMS (3) CODOMINANT STEMS (2)  CODOMINANT STEMS (2)  SIGNIFICANT TRUNK CAVITY INVASIVE SPECIES | PRESERVE REMOVE PRESERVE PRESERVE PRESERVE REMOVE REMOVE REMOVE REMOVE PRESERVE PRESERVE PRESERVE PRESERVE PRESERVE PRESERVE PRESERVE REMOVE REMOVE REMOVE REMOVE REMOVE PRESERVE PRESERVE PRESERVE PRESERVE PRESERVE PRESERVE REMOVE                                                                                                                                                                                              | LIMITED: GRADING  LIMITED: TREE CONDITION  LIMITED: GRADING  LIMITED: GRADING  LIMITED: GRADING  LIMITED: TREE CONDITION  LIMITED: TREE CONDITION  LIMITED: TREE CONDITION  IMPACTED: GRADING  LIMITED: GRADING, POOR CONDITION  LIMITED: GRADING  IMPACTED: GRADING                                                                                                                                                                                                                                                                                                                                                                                     |
| 547 548 549 550 551 552 553 554 555 556 557 558 559 560 561 562 563 564 565 566 567 568 569 570 571 572 573 574 575 576 577 578 579 580 581 582 583                                                                                                                                                                                                                                                                                                                                     | PRUNUS SEROTINA (DEAD) TILIA AMERICANA ACER SACCHARUM BETULA SPP. (DEAD) (DEAD) BETULA SPP. ACER SACCHARUM ACER SACCHARUM ACER SACCHARUM ACER SACCHARUM ACER SACCHARUM CRATAEGUS SPP. BETULA SPP. KOELREUTERIA PANICULATA BETULA SPP. KOELREUTERIA PANICULATA CRATAEGUS SPP. BETULA SPP. KOELREUTERIA PANICULATA CRATAEGUS SPP. BETULA SPP. KOELREUTERIA PANICULATA CRATAEGUS SPP. BETULA SPP. ACER SACCHARUM BETULA SPP. ACER SACCHARUM ACER SACCHARUM RHAMNUS CATHARTICA BETULA SPP. ACER SACCHARUM                                                                                                                                                                    | BLACK CHERRY  BALSAM FIR SUGAR MAPLE BIRCH TREE  BIRCH TREE  SUGAR MAPLE SUGAR MAPLE SUGAR MAPLE SUGAR MAPLE HAWTHORN TREE BIRCH TREE GOLDEN RAINTREE BIRCH TREE SUGAR MAPLE SUGAR MAPLE SUGAR MAPLE BIRCH TREE GOLDEN RAINTREE BIRCH TREE SUGAR MAPLE BIRCH TREE SUGAR MAPLE SUGAR MAPLE BIRCH TREE SUGAR MAPLE                                                                                                                                                                                                                                 | 20<br>20<br>35<br>70<br>15<br>25<br>50<br>15<br>55<br>30<br>40<br>30<br>35<br>20<br>20<br>20<br>35<br>40<br>25<br>20<br>25<br>85<br>15<br>15<br>20<br>25<br>85<br>15<br>15<br>25<br>55<br>55<br>55<br>55<br>55<br>55<br>55<br>55<br>5                                                                                                                                                                                                                                                                                                                                                                                                                                                                                                                                                                                                                                                                                                                                      | F D G F F F D D D D F G G F G G F F F G G G G                                                                                         | CODOMINANT STEMS (3) CODOMINANT STEMS (2)  CODOMINANT STEMS (2)  SIGNIFICANT TRUNK CAVITY INVASIVE SPECIES | PRESERVE REMOVE PRESERVE PRESERVE PRESERVE REMOVE REMOVE REMOVE PRESERVE PRESERVE PRESERVE PRESERVE PRESERVE PRESERVE PRESERVE REMOVE REMOVE REMOVE REMOVE REMOVE PRESERVE PRESERVE PRESERVE PRESERVE PRESERVE PRESERVE PRESERVE REMOVE REMOVE REMOVE REMOVE REMOVE REMOVE REMOVE PRESERVE PRESERVE PRESERVE REMOVE                                                                                                                                                                 | LIMITED: GRADING  LIMITED: TREE CONDITION  LIMITED: GRADING  LIMITED: GRADING  LIMITED: GRADING  LIMITED: TREE CONDITION  LIMITED: TREE CONDITION  LIMITED: TREE CONDITION  IMPACTED: GRADING  LIMITED: GRADING, POOR CONDITION  LIMITED: GRADING, POOR CONDITION  LIMITED: GRADING, POOR CONDITION  LIMITED: GRADING  LIMITED: GRADING  LIMITED: GRADING  IMPACTED: GRADING                                                                                                                                                                                                                                                                                                                                                       |
| 547 548 549 550 551 552 553 554 555 556 557 558 559 560 561 562 563 564 565 566 567 568 569 570 571 572 573 574 575 576 577 578 579 580 581 582 583 584                                                                                                                                                                                                                                                                                                                                 | PRUNUS SEROTINA (DEAD) TILIA AMERICANA ACER SACCHARUM BETULA SPP. (DEAD) (DEAD) (DEAD) BETULA SPP. ACER SACCHARUM ACER SACCHARUM ACER SACCHARUM ACER SACCHARUM CRATAEGUS SPP. BETULA SPP. KOELREUTERIA PANICULATA BETULA SPP. KOELREUTERIA PANICULATA CRATAEGUS SPP. BETULA SPP. ACER SACCHARUM ACER SACCHARUM ACER SACCHARUM BETULA SPP. ACER SACCHARUM BETULA SPP. ACER SACCHARUM ACER SACCHARUM BETULA SPP. ACER SACCHARUM ACER SACCHARUM RHAMNUS CATHARTICA BETULA SPP. ACER SACCHARUM CRATAEGUS SPP.                                                                                                                                                                                                                                                                                                                                                                                                                                                                                           | BLACK CHERRY  BALSAM FIR SUGAR MAPLE BIRCH TREE  BIRCH TREE  SUGAR MAPLE SUGAR MAPLE SUGAR MAPLE SUGAR MAPLE HAWTHORN TREE BIRCH TREE GOLDEN RAINTREE BIRCH TREE SUGAR MAPLE SUGAR MAPLE SUGAR MAPLE BIRCH TREE GOLDEN RAINTREE BIRCH TREE SUGAR MAPLE BIRCH TREE GOLDEN RAINTREE BIRCH TREE SUGAR MAPLE                                                                                                                                                                                                     | 20<br>20<br>35<br>70<br>15<br>25<br>50<br>15<br>55<br>30<br>40<br>30<br>35<br>20<br>20<br>35<br>40<br>25<br>20<br>25<br>85<br>15<br>20<br>25<br>85<br>15<br>20<br>25<br>85<br>15<br>20<br>25<br>20<br>25<br>20<br>25<br>20<br>20<br>35<br>40<br>25<br>20<br>25<br>20<br>20<br>35<br>40<br>25<br>20<br>25<br>20<br>25<br>20<br>25<br>20<br>25<br>20<br>25<br>20<br>25<br>25<br>20<br>25<br>25<br>26<br>27<br>28<br>29<br>20<br>25<br>25<br>26<br>27<br>28<br>29<br>20<br>25<br>25<br>20<br>25<br>20<br>25<br>25<br>20<br>25<br>25<br>26<br>27<br>27<br>28<br>29<br>20<br>25<br>25<br>20<br>25<br>20<br>25<br>20<br>25<br>20<br>25<br>20<br>25<br>20<br>25<br>20<br>25<br>20<br>25<br>20<br>25<br>20<br>25<br>20<br>25<br>20<br>25<br>20<br>25<br>20<br>25<br>20<br>25<br>20<br>25<br>20<br>25<br>20<br>20<br>25<br>20<br>20<br>25<br>20<br>20<br>25<br>20<br>20<br>25<br>20<br>20<br>25<br>20<br>20<br>20<br>25<br>20<br>20<br>20<br>20<br>20<br>20<br>20<br>20<br>20<br>20 | F D G F F D D G F F D D D F G G F G G F F F G G G G                                                                                   | CODOMINANT STEMS (3) CODOMINANT STEMS (2)  CODOMINANT STEMS (2)  SIGNIFICANT TRUNK CAVITY INVASIVE SPECIES | PRESERVE REMOVE PRESERVE PRESERVE PRESERVE REMOVE REMOVE REMOVE REMOVE PRESERVE PRESERVE PRESERVE PRESERVE PRESERVE PRESERVE PRESERVE REMOVE REMOVE REMOVE REMOVE PRESERVE PRESERVE PRESERVE PRESERVE PRESERVE PRESERVE REMOVE REMOVE REMOVE REMOVE REMOVE REMOVE REMOVE REMOVE PRESERVE REMOVE                                                                                                                                           | LIMITED: GRADING  LIMITED: TREE CONDITION  LIMITED: GRADING  LIMITED: GRADING  LIMITED: GRADING  LIMITED: TREE CONDITION  LIMITED: TREE CONDITION  LIMITED: TREE CONDITION  IMPACTED: GRADING  LIMITED: GRADING  IMPACTED: GRADING                                                                                                                             |
| 547 548 549 550 551 552 553 554 555 556 557 558 559 560 561 562 563 564 565 566 567 568 569 570 571 572 573 574 575 578 579 580 581 582 583 584 585 586                                                                                                                                                                                                                                                                                                                                 | PRUNUS SEROTINA (DEAD) TILIA AMERICANA ACER SACCHARUM BETULA SPP. (DEAD) (DEAD) (DEAD) BETULA SPP. ACER SACCHARUM ACER SACCHARUM ACER SACCHARUM ACER SACCHARUM ACER SACCHARUM CRATAEGUS SPP. BETULA SPP. KOELREUTERIA PANICULATA BETULA SPP. KOELREUTERIA PANICULATA CRATAEGUS SPP. BETULA SPP. KOELREUTERIA PANICULATA CRATAEGUS SPP. BETULA SPP. ACER SACCHARUM ACER SACCHARUM BETULA SPP. ACER SACCHARUM ACER SACCHARUM RHAMNUS CATHARTICA BETULA SPP. BETULA SPP. ACER SACCHARUM | BLACK CHERRY  BALSAM FIR  SUGAR MAPLE  BIRCH TREE  BIRCH TREE  SUGAR MAPLE  SUGAR MAPLE  SUGAR MAPLE  SUGAR MAPLE  HAWTHORN TREE  BIRCH TREE  GOLDEN RAINTREE  BIRCH TREE  SUGAR MAPLE  SUGAR MAPLE  SUGAR MAPLE  SUGAR MAPLE  BIRCH TREE  GOLDEN RAINTREE  BIRCH TREE  GOLDEN RAINTREE  BIRCH TREE  SUGAR MAPLE                                                                                                                                                | 20<br>20<br>35<br>70<br>15<br>25<br>50<br>15<br>55<br>30<br>40<br>30<br>35<br>20<br>20<br>35<br>40<br>25<br>20<br>15<br>20<br>25<br>85<br>15<br>15<br>20<br>25<br>85<br>15<br>20<br>25<br>20<br>25<br>20<br>25<br>20<br>25<br>20<br>25<br>20<br>25<br>20<br>25<br>20<br>25<br>20<br>25<br>20<br>25<br>20<br>25<br>20<br>25<br>20<br>25<br>20<br>25<br>20<br>25<br>20<br>25<br>20<br>25<br>20<br>25<br>20<br>25<br>25<br>20<br>25<br>25<br>20<br>25<br>25<br>20<br>25<br>25<br>20<br>25<br>25<br>20<br>25<br>25<br>20<br>25<br>25<br>20<br>25<br>25<br>20<br>25<br>25<br>20<br>25<br>25<br>20<br>25<br>25<br>20<br>25<br>20<br>25<br>25<br>20<br>25<br>20<br>25<br>25<br>20<br>25<br>25<br>20<br>25<br>20<br>25<br>20<br>25<br>20<br>25<br>20<br>25<br>20<br>25<br>20<br>25<br>20<br>25<br>20<br>25<br>20<br>25<br>20<br>25<br>20<br>20<br>25<br>20<br>20<br>25<br>20<br>20<br>25<br>20<br>20<br>20<br>25<br>20<br>20<br>20<br>20<br>20<br>20<br>20<br>20<br>20<br>20       | F D G F F F D D D F G G F G G F F F G G G G                                                                                           | CODOMINANT STEMS (3) CODOMINANT STEMS (2)  CODOMINANT STEMS (2)  SIGNIFICANT TRUNK CAVITY INVASIVE SPECIES | PRESERVE REMOVE PRESERVE PRESERVE PRESERVE REMOVE REMOVE REMOVE REMOVE PRESERVE PRESERVE PRESERVE PRESERVE PRESERVE PRESERVE REMOVE REMOVE REMOVE REMOVE PRESERVE PRESERVE PRESERVE PRESERVE PRESERVE PRESERVE REMOVE REMOVE REMOVE REMOVE REMOVE REMOVE REMOVE REMOVE PRESERVE PRESERVE REMOVE                                                                                                                             | LIMITED: GRADING  LIMITED: TREE CONDITION  LIMITED: GRADING  LIMITED: GRADING  LIMITED: GRADING  LIMITED: TREE CONDITION  LIMITED: TREE CONDITION  LIMITED: TREE CONDITION  LIMITED: GRADING  IMPACTED: GRADING                                                       |
| 547 548 549 550 551 552 553 554 555 556 557 558 559 560 561 562 563 564 565 566 567 568 569 570 571 572 573 574 575 576 577 578 579 580 581 582 583 584 585 586 587                                                                                                                                                                                                                                                                                                                     | PRUNUS SEROTINA (DEAD) TILIA AMERICANA ACER SACCHARUM BETULA SPP. (DEAD) (DEAD) BETULA SPP. ACER SACCHARUM ACER SACCHARUM ACER SACCHARUM ACER SACCHARUM CRATAEGUS SPP. BETULA SPP. KOELREUTERIA PANICULATA BETULA SPP. ACER SACCHARUM BETULA SPP. KOELREUTERIA PANICULATA BETULA SPP. KOELREUTERIA PANICULATA CRATAEGUS SPP. BETULA SPP. ACER SACCHARUM BETULA SPP. ACER SACCHARUM BETULA SPP. ACER SACCHARUM BETULA SPP. BETULA SPP. ACER SACCHARUM RHAMNUS CATHARTICA BETULA SPP. BETULA SPP. ACER SACCHARUM                                                                 | BLACK CHERRY  BALSAM FIR SUGAR MAPLE BIRCH TREE  BIRCH TREE  SUGAR MAPLE SUGAR MAPLE SUGAR MAPLE SUGAR MAPLE HAWTHORN TREE BIRCH TREE GOLDEN RAINTREE BIRCH TREE SUGAR MAPLE SUGAR MAPLE SUGAR MAPLE BIRCH TREE GOLDEN RAINTREE BIRCH TREE SUGAR MAPLE BIRCH TREE GOLDEN RAINTREE BIRCH TREE SUGAR MAPLE                                                                                                                                                                                                     | 20<br>20<br>35<br>70<br>15<br>25<br>50<br>15<br>55<br>30<br>40<br>30<br>35<br>20<br>20<br>35<br>40<br>25<br>20<br>25<br>85<br>15<br>20<br>25<br>85<br>15<br>20<br>25<br>85<br>15<br>20<br>25<br>20<br>35<br>40<br>25<br>20<br>35<br>40<br>25<br>20<br>35<br>40<br>25<br>20<br>35<br>40<br>25<br>20<br>35<br>40<br>25<br>20<br>35<br>40<br>25<br>20<br>35<br>40<br>25<br>20<br>35<br>40<br>25<br>20<br>35<br>40<br>25<br>20<br>35<br>40<br>25<br>20<br>35<br>40<br>25<br>20<br>35<br>40<br>25<br>20<br>35<br>40<br>25<br>20<br>35<br>40<br>25<br>20<br>35<br>40<br>25<br>20<br>35<br>40<br>25<br>20<br>35<br>40<br>25<br>20<br>35<br>40<br>25<br>20<br>35<br>40<br>25<br>20<br>35<br>40<br>25<br>20<br>35<br>40<br>25<br>20<br>35<br>40<br>25<br>20<br>35<br>40<br>25<br>20<br>35<br>40<br>25<br>20<br>35<br>40<br>25<br>20<br>35<br>40<br>20<br>35<br>40<br>20<br>35<br>40<br>20<br>35<br>40<br>35<br>40<br>35<br>40<br>40<br>40<br>40<br>40<br>40<br>40<br>40<br>40<br>40 | F D G F F D D D F G G F G G F F G G G G                                                                                               | CODOMINANT STEMS (3) CODOMINANT STEMS (2)  CODOMINANT STEMS (2)  SIGNIFICANT TRUNK CAVITY INVASIVE SPECIES | PRESERVE REMOVE PRESERVE PRESERVE PRESERVE REMOVE REMOVE REMOVE REMOVE PRESERVE PRESERVE PRESERVE PRESERVE PRESERVE REMOVE REMOVE REMOVE REMOVE REMOVE REMOVE PRESERVE PRESERVE PRESERVE PRESERVE PRESERVE PRESERVE PRESERVE REMOVE                                                                                                     | LIMITED: GRADING  LIMITED: TREE CONDITION  LIMITED: GRADING  LIMITED: GRADING  LIMITED: GRADING  LIMITED: TREE CONDITION  LIMITED: TREE CONDITION  LIMITED: TREE CONDITION  LIMITED: GRADING  IMPACTED: GRADING                                                   |
| 547         548         549         550         551         552         553         555         556         557         558         559         560         561         562         563         564         565         567         568         569         570         571         572         573         574         575         578         579         580         581         582         583         584         585         586         587         588                         | PRUNUS SEROTINA (DEAD)  TILIA AMERICANA  ACER SACCHARUM  BETULA SPP. (DEAD) (DEAD)  BETULA SPP.  ACER SACCHARUM  ACER SACCHARUM  ACER SACCHARUM  ACER SACCHARUM  CRATAEGUS SPP.  BETULA SPP.  KOELREUTERIA PANICULATA  BETULA SPP.  KOELREUTERIA PANICULATA  BETULA SPP.  KOELREUTERIA PANICULATA  CRATAEGUS SPP.  BETULA SPP.  KOELREUTERIA PANICULATA  CRATAEGUS SPP.  BETULA SPP.  ACER SACCHARUM  BETULA SPP.  BETULA SPP.  BETULA SPP.  ACER SACCHARUM  RHAMNUS CATHARTICA  BETULA SPP.  BETULA SPP.  BETULA SPP.  ACER SACCHARUM  CRATAEGUS SPP.  ACER SACCHARUM  CRATAEGUS SPP.  ACER SACCHARUM  ACER SACCHARUM  CRATAEGUS SPP.  ACER SACCHARUM  CRATAEGUS SPP.  ACER SACCHARUM  ACER SACCHARUM  CRATAEGUS SPP.                                                                                                                                                                                                    | BLACK CHERRY  BALSAM FIR SUGAR MAPLE BIRCH TREE  BIRCH TREE  SUGAR MAPLE SUGAR MAPLE SUGAR MAPLE SUGAR MAPLE HAWTHORN TREE BIRCH TREE GOLDEN RAINTREE BIRCH TREE SUGAR MAPLE SUGAR MAPLE SUGAR MAPLE SUGAR MAPLE BIRCH TREE GOLDEN RAINTREE BIRCH TREE SUGAR MAPLE                                                                                                                                                                                           | 20<br>20<br>35<br>70<br>15<br>25<br>50<br>15<br>55<br>30<br>40<br>30<br>35<br>20<br>20<br>35<br>40<br>25<br>20<br>15<br>20<br>25<br>85<br>15<br>15<br>20<br>25<br>85<br>15<br>20<br>25<br>85<br>15<br>20<br>20<br>35<br>40<br>25<br>20<br>25<br>20<br>20<br>35<br>40<br>25<br>20<br>20<br>35<br>40<br>25<br>20<br>20<br>35<br>40<br>20<br>25<br>85<br>15<br>20<br>20<br>35<br>40<br>25<br>20<br>20<br>35<br>40<br>25<br>20<br>25<br>20<br>35<br>40<br>25<br>20<br>20<br>35<br>40<br>25<br>20<br>35<br>40<br>25<br>20<br>35<br>40<br>25<br>20<br>35<br>40<br>25<br>20<br>35<br>40<br>25<br>20<br>35<br>40<br>25<br>20<br>35<br>40<br>25<br>20<br>35<br>40<br>25<br>20<br>35<br>40<br>25<br>20<br>35<br>40<br>25<br>20<br>35<br>40<br>25<br>20<br>35<br>40<br>20<br>35<br>40<br>20<br>35<br>40<br>35<br>40<br>20<br>35<br>40<br>20<br>35<br>40<br>35<br>40<br>35<br>40<br>35<br>40<br>40<br>40<br>40<br>40<br>40<br>40<br>40<br>40<br>40                                     | F D G F F F D D D F G G F G G F F F G G G G                                                                                           | CODOMINANT STEMS (3) CODOMINANT STEMS (2)  CODOMINANT STEMS (2)  SIGNIFICANT TRUNK CAVITY INVASIVE SPECIES | PRESERVE REMOVE PRESERVE PRESERVE PRESERVE REMOVE REMOVE REMOVE REMOVE PRESERVE PRESERVE PRESERVE PRESERVE PRESERVE PRESERVE REMOVE REMOVE REMOVE REMOVE REMOVE REMOVE PRESERVE PRESERVE PRESERVE PRESERVE PRESERVE PRESERVE REMOVE                                                                                | LIMITED: GRADING  LIMITED: TREE CONDITION  LIMITED: GRADING  LIMITED: GRADING  LIMITED: GRADING  LIMITED: TREE CONDITION  LIMITED: TREE CONDITION  LIMITED: GRADING  IMPACTED: GRADING                                         |
| 547         548         549         550         551         552         553         555         556         557         558         559         560         561         562         563         566         567         568         569         570         571         572         573         574         575         576         577         580         581         582         583         584         585         586         587         588         589                         | PRUNUS SEROTINA (DEAD)  TILIA AMERICANA  ACER SACCHARUM  BETULA SPP. (DEAD) (DEAD)  BETULA SPP.  ACER SACCHARUM  ACER SACCHARUM  ACER SACCHARUM  ACER SACCHARUM  ACER SACCHARUM  CRATAEGUS SPP.  BETULA SPP.  KOELREUTERIA PANICULATA  BETULA SPP.  KOELREUTERIA PANICULATA  BETULA SPP.  KOELREUTERIA PANICULATA  CRATAEGUS SPP.  BETULA SPP.  ACER SACCHARUM  ACER SACCHARUM  ACER SACCHARUM  BETULA SPP.  KOELREUTERIA PANICULATA  CRATAEGUS SPP.  BETULA SPP.  ACER SACCHARUM  RHAMNUS CATHARTICA  BETULA SPP.  BETULA SPP.  ACER SACCHARUM  (DEAD)  ACER SACCHARUM  ACER SACCHARUM  ACER SACCHARUM  ACER SACCHARUM  (DEAD)  ACER SACCHARUM                                                                                                                                                                                           | BLACK CHERRY  BALSAM FIR  SUGAR MAPLE  BIRCH TREE  SUGAR MAPLE  SUGAR MAPLE  SUGAR MAPLE  SUGAR MAPLE  SUGAR MAPLE  HAWTHORN TREE  BIRCH TREE  GOLDEN RAINTREE  BIRCH TREE  SUGAR MAPLE  SUGAR MAPLE  SUGAR MAPLE  BIRCH TREE  GOLDEN RAINTREE  BIRCH TREE  GOLDEN RAINTREE  BIRCH TREE  SUGAR MAPLE                                                                                           | 20<br>20<br>35<br>70<br>15<br>25<br>50<br>15<br>55<br>30<br>40<br>30<br>35<br>20<br>20<br>20<br>35<br>40<br>25<br>20<br>25<br>85<br>15<br>15<br>20<br>25<br>85<br>15<br>20<br>25<br>85<br>15<br>20<br>25<br>20<br>20<br>25<br>20<br>25<br>20<br>25<br>20<br>25<br>20<br>25<br>20<br>25<br>20<br>25<br>20<br>25<br>20<br>25<br>20<br>25<br>20<br>25<br>20<br>25<br>20<br>25<br>20<br>25<br>25<br>26<br>27<br>28<br>29<br>20<br>20<br>25<br>25<br>20<br>25<br>20<br>25<br>20<br>25<br>25<br>26<br>27<br>28<br>29<br>20<br>25<br>20<br>25<br>20<br>25<br>20<br>25<br>20<br>25<br>20<br>25<br>20<br>25<br>20<br>25<br>20<br>25<br>25<br>20<br>25<br>25<br>20<br>25<br>25<br>20<br>25<br>20<br>25<br>20<br>25<br>20<br>25<br>20<br>25<br>20<br>25<br>20<br>25<br>20<br>20<br>25<br>20<br>20<br>25<br>20<br>20<br>25<br>20<br>20<br>25<br>20<br>20<br>25<br>20<br>20<br>20<br>20<br>25<br>20<br>20<br>20<br>20<br>20<br>20<br>20<br>20<br>20<br>20                               | F D G F F D D D F G G F G G F F F G G G G                                                                                             | CODOMINANT STEMS (3) CODOMINANT STEMS (2)  CODOMINANT STEMS (2)  SIGNIFICANT TRUNK CAVITY INVASIVE SPECIES | PRESERVE REMOVE PRESERVE PRESERVE PRESERVE REMOVE REMOVE REMOVE REMOVE PRESERVE PRESERVE PRESERVE PRESERVE PRESERVE REMOVE                                                                                | LIMITED: GRADING  LIMITED: TREE CONDITION  LIMITED: GRADING  LIMITED: GRADING  LIMITED: GRADING  LIMITED: TREE CONDITION  LIMITED: TREE CONDITION  LIMITED: GRADING  IMPACTED: GRADING                                       |
| 547         548         549         550         551         552         553         555         556         557         558         559         560         561         562         563         564         565         567         568         569         570         571         572         573         574         575         578         579         580         581         582         583         584         585         586         587         588         589         590 | PRUNUS SEROTINA (DEAD)  TILIA AMERICANA  ACER SACCHARUM  BETULA SPP. (DEAD) (DEAD) (DEAD)  BETULA SPP. ACER SACCHARUM  ACER SACCHARUM  ACER SACCHARUM  ACER SACCHARUM  CRATAEGUS SPP.  BETULA SPP.  KOELREUTERIA PANICULATA  BETULA SPP.  KOELREUTERIA PANICULATA  BETULA SPP.  KOELREUTERIA PANICULATA  CRATAEGUS SPP.  BETULA SPP.  KOELREUTERIA PANICULATA  BETULA SPP.  ACER SACCHARUM  ACER SACCHARUM  ACER SACCHARUM  ACER SACCHARUM  ACER SACCHARUM  RHAMNUS CATHARTICA  BETULA SPP.  ACER SACCHARUM  CRATAEGUS SPP.  ACER SACCHARUM  BETULA SPP.  | BLACK CHERRY  BALSAM FIR  SUGAR MAPLE  BIRCH TREE  BIRCH TREE  SUGAR MAPLE  SUGAR MAPLE  SUGAR MAPLE  SUGAR MAPLE  HAWTHORN TREE  BIRCH TREE  GOLDEN RAINTREE  BIRCH TREE  SUGAR MAPLE  SUGAR MAPLE  SUGAR MAPLE  BIRCH TREE  GOLDEN RAINTREE  BIRCH TREE  GOLDEN RAINTREE  BIRCH TREE  SUGAR MAPLE  SUGAR MAPLE | 20<br>20<br>35<br>70<br>15<br>25<br>50<br>15<br>55<br>30<br>40<br>30<br>35<br>20<br>20<br>35<br>40<br>25<br>20<br>15<br>20<br>25<br>85<br>15<br>15<br>20<br>25<br>85<br>15<br>20<br>25<br>20<br>35<br>40<br>25<br>20<br>25<br>20<br>35<br>40<br>25<br>20<br>25<br>20<br>25<br>20<br>35<br>40<br>25<br>20<br>25<br>20<br>25<br>20<br>25<br>20<br>25<br>20<br>25<br>20<br>25<br>20<br>25<br>20<br>25<br>20<br>25<br>20<br>25<br>20<br>25<br>20<br>25<br>20<br>25<br>20<br>25<br>20<br>25<br>20<br>25<br>20<br>25<br>20<br>25<br>20<br>25<br>20<br>25<br>20<br>25<br>20<br>25<br>20<br>25<br>20<br>25<br>20<br>25<br>20<br>25<br>20<br>25<br>20<br>25<br>20<br>25<br>20<br>25<br>20<br>25<br>20<br>25<br>20<br>25<br>20<br>20<br>25<br>20<br>20<br>25<br>20<br>20<br>25<br>20<br>20<br>25<br>20<br>20<br>20<br>25<br>20<br>20<br>20<br>20<br>25<br>20<br>20<br>20<br>20<br>20<br>20<br>20<br>20<br>20<br>20                                                                   | F D G F F D D D F G G F G G F F F G G G G                                                                                             | CODOMINANT STEMS (3) CODOMINANT STEMS (2)  CODOMINANT STEMS (2)  SIGNIFICANT TRUNK CAVITY INVASIVE SPECIES | PRESERVE REMOVE PRESERVE PRESERVE PRESERVE REMOVE REMOVE REMOVE REMOVE PRESERVE PRESERVE PRESERVE PRESERVE PRESERVE PRESERVE REMOVE REMOVE REMOVE REMOVE REMOVE PRESERVE PRESERVE PRESERVE PRESERVE PRESERVE PRESERVE PRESERVE REMOVE | LIMITED: GRADING  LIMITED: TREE CONDITION  LIMITED: GRADING  LIMITED: GRADING  LIMITED: GRADING  LIMITED: TREE CONDITION  LIMITED: TREE CONDITION  LIMITED: GRADING  IMPACTED: GRADING |
| 547         548         549         550         551         552         553         555         556         557         558         559         560         561         562         563         566         567         568         569         570         571         572         573         574         575         576         577         580         581         582         583         584         585         586         587         588         589                         | PRUNUS SEROTINA (DEAD)  TILIA AMERICANA  ACER SACCHARUM  BETULA SPP. (DEAD) (DEAD)  BETULA SPP.  ACER SACCHARUM  ACER SACCHARUM  ACER SACCHARUM  ACER SACCHARUM  ACER SACCHARUM  CRATAEGUS SPP.  BETULA SPP.  KOELREUTERIA PANICULATA  BETULA SPP.  KOELREUTERIA PANICULATA  BETULA SPP.  KOELREUTERIA PANICULATA  CRATAEGUS SPP.  BETULA SPP.  ACER SACCHARUM  ACER SACCHARUM  ACER SACCHARUM  BETULA SPP.  KOELREUTERIA PANICULATA  CRATAEGUS SPP.  BETULA SPP.  ACER SACCHARUM  RHAMNUS CATHARTICA  BETULA SPP.  BETULA SPP.  ACER SACCHARUM  (DEAD)  ACER SACCHARUM  ACER SACCHARUM  ACER SACCHARUM  ACER SACCHARUM  (DEAD)  ACER SACCHARUM                                                                                                                                                                                           | BLACK CHERRY  BALSAM FIR  SUGAR MAPLE  BIRCH TREE  SUGAR MAPLE  SUGAR MAPLE  SUGAR MAPLE  SUGAR MAPLE  SUGAR MAPLE  HAWTHORN TREE  BIRCH TREE  GOLDEN RAINTREE  BIRCH TREE  SUGAR MAPLE  SUGAR MAPLE  SUGAR MAPLE  BIRCH TREE  GOLDEN RAINTREE  BIRCH TREE  GOLDEN RAINTREE  BIRCH TREE  SUGAR MAPLE                                                                                           | 20<br>20<br>35<br>70<br>15<br>25<br>50<br>15<br>55<br>30<br>40<br>30<br>35<br>20<br>20<br>20<br>35<br>40<br>25<br>20<br>25<br>85<br>15<br>15<br>20<br>25<br>85<br>15<br>20<br>25<br>85<br>15<br>20<br>25<br>20<br>20<br>25<br>20<br>25<br>20<br>25<br>20<br>25<br>20<br>25<br>20<br>25<br>20<br>25<br>20<br>25<br>20<br>25<br>20<br>25<br>20<br>25<br>20<br>25<br>20<br>25<br>20<br>25<br>25<br>26<br>27<br>28<br>29<br>20<br>20<br>25<br>25<br>20<br>25<br>20<br>25<br>20<br>25<br>25<br>26<br>27<br>28<br>29<br>20<br>25<br>20<br>25<br>20<br>25<br>20<br>25<br>20<br>25<br>20<br>25<br>20<br>25<br>20<br>25<br>20<br>25<br>25<br>20<br>25<br>25<br>20<br>25<br>25<br>20<br>25<br>20<br>25<br>20<br>25<br>20<br>25<br>20<br>25<br>20<br>25<br>20<br>25<br>20<br>20<br>25<br>20<br>20<br>25<br>20<br>20<br>25<br>20<br>20<br>25<br>20<br>20<br>25<br>20<br>20<br>20<br>20<br>25<br>20<br>20<br>20<br>20<br>20<br>20<br>20<br>20<br>20<br>20                               | F D G F F D D D F G G F G G F F F G G G G                                                                                             | CODOMINANT STEMS (3) CODOMINANT STEMS (2)  CODOMINANT STEMS (2)  SIGNIFICANT TRUNK CAVITY INVASIVE SPECIES | PRESERVE REMOVE PRESERVE PRESERVE PRESERVE REMOVE REMOVE REMOVE REMOVE PRESERVE PRESERVE PRESERVE PRESERVE PRESERVE REMOVE                                                                                | LIMITED: GRADING  LIMITED: TREE CONDITION  LIMITED: GRADING  LIMITED: GRADING  LIMITED: GRADING  LIMITED: TREE CONDITION  LIMITED: TREE CONDITION  LIMITED: GRADING  IMPACTED: GRADING                                       |