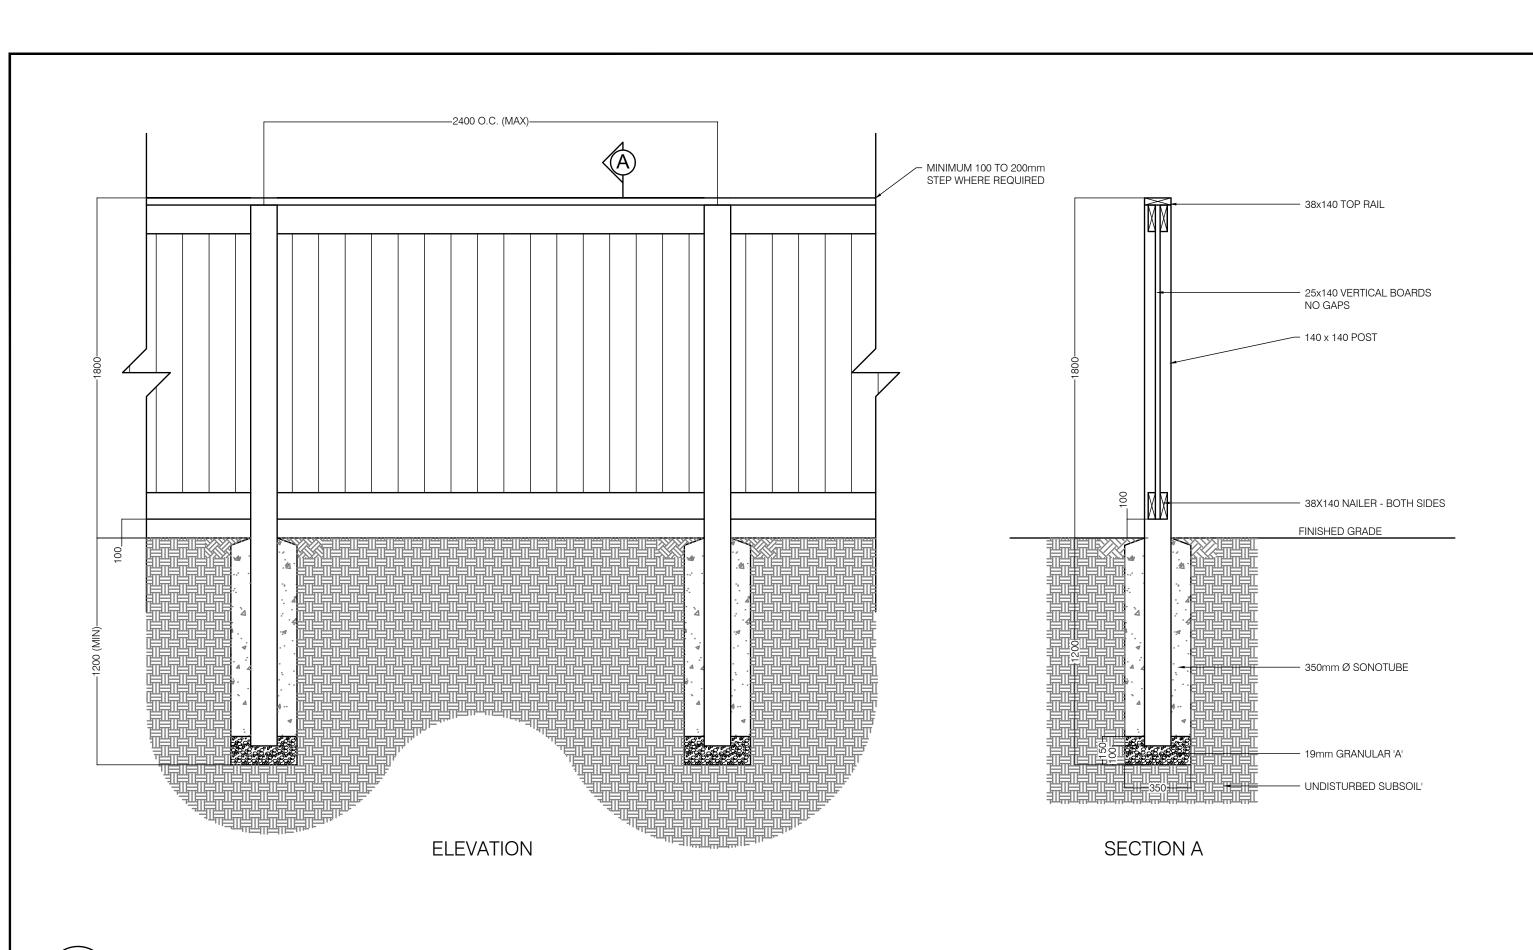

m ABOVE GRADE.

**\ BALLED & BURLAPPED/WIRE BASKET CONIFEROUS TREE** 

FOLD ENDS OF ARBORTIE BACK.

ROOFING NAIL OR USE A KNOT.

SECURE TO STAKE WITH 1" GALVANIZED



\BALLED & BURLAPPED/WIRE BASKET DECIDUOUS TREE



**KEY PLAN** 



PRIME CONSULTANT

IBI GROUP Suite 200 - 360 James Street North Hamilton ON L8L 1H5 Canada tel 905 546 1010 fax 905 546 1011 ibigroup.com

PROJECT

PRO JECT NO

PART OF LOT 14, CONCESSION 2 OSPRINGE, TOWN OF ERIN WELLINGTON COUNTY

| 111618       |              |  |  |  |  |  |
|--------------|--------------|--|--|--|--|--|
| DRAWN BY:    | CHECKED BY:  |  |  |  |  |  |
| Z.BROWN      | T.O'BRIEN    |  |  |  |  |  |
| PROJECT MGR: | APPROVED BY: |  |  |  |  |  |
| O.GOMES      | T.O'BRIEN    |  |  |  |  |  |

SHEET TITLE LANDSCAPE DETAILS

SHEET NUMBER

ISSUE



1 1.8m HT WOOD FENCE LD-4 N.T.S.

CLIENT TERREL HEAD

> 9537 WELLINGTON RD 124 ERIN, ON NOB 1TD

COPYRIGHT

This drawing has been prepared solely for the intended use, thus any reproduction or distribution for any purpose other than authorized by IBI Group is forbidden. Written dimensions shall have precedence over scaled dimensions. Contractors shall verify and be responsible for all dimensions and conditions on the job, and IBI Group shall be informed of any variations from the dimensions and conditions shown on the drawing. Shop drawings shall be submitted to IBI Group for general conformance before proceeding with fabrication.

IBI Group Professional Services (Canada) Inc. is a member of the IBI Group of companies

| ISSUE | S                 |            |  |  |  |
|-------|--------