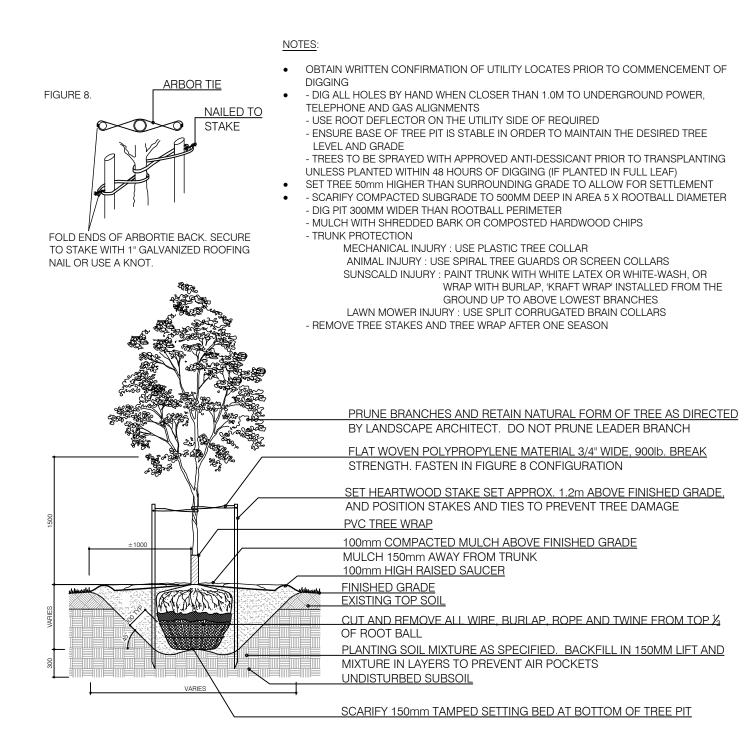

SHRUB SLIGHTLY HIGHER THAN ADJACENT GRADE.
- 5. ALL PLANTS TO BE STRAIGHT AND PLANTED VERTICALLY REGARDLESS OF SLOPE.





EROSION CONTROL AND SEDIMENTATION FENCING



1. SOIL MIXTURE: FOUR (4) PARTS NATIVE SOIL, ONE (1) PART WELL ROTTED 2. SAUCER SHALL BE SOAKED WITH WATER AND MULCHED IMMEDIATELY FOLLOWING PLANTING.

3. ALL DIMENSIONS ARE IN mm. 4. STAKING SCHEDULE; < 2500mm HT. - ONE STAKE > 2500mm HT. - TWO STAKES

SPADED TREES - THREE STAKES OR GUY WIRES ALL SUPPORT SYSTEMS MUST BE REMOVED ONCE TREE IS ESTABLISHED. 5. ALL TREES TO BE STRAIGHT AND PLANTED VERTICALLY REGARDLESS OF

6. TOP OF ROOT FLARE SHALL BE POSITIONED 50mm ABOVE GRADE.

**\ BALLED & BURLAPPED/WIRE BASKET CONIFEROUS TREE** 

FOLD ENDS OF ARBORTIE BACK.

ROOFING NAIL OR USE A KNOT.

SECURE TO STAKE WITH 1" GALVANIZED



\BALLED & BURLAPPED/WIRE BASKET DECIDUOUS TREE



**KEY PLAN** 



PRIME CONSULTANT

IBI GROUP Suite 200 - 360 James Street North Hamilton ON L8L 1H5 Canada tel 905 546 1010 fax 905 546 1011 ibigroup.com

PROJECT

PRO JECT NO

PART OF LOT 14, CONCESSION 2 OSPRINGE, TOWN OF ERIN WELLINGTON COUNTY

| 111618       |              |  |  |  |  |  |
|--------------|--------------|--|--|--|--|--|
| DRAWN BY:    | CHECKED BY:  |  |  |  |  |  |
| Z.BROWN      | T.O'BRIEN    |  |  |  |  |  |
| PROJECT MGR: | APPROVED BY: |  |  |  |  |  |
| O.GOMES      | T.O'BRIEN    |  |  |  |  |  |

SHEET TITLE LANDSCAPE DETAILS

SHEET NUMBER

ISSUE



1 1.8m HT WOOD FENCE LD-4 N.T.S.

CLIENT TERREL HEAD

> 9537 WELLINGTON RD 124 ERIN, ON NOB 1TD

COPYRIGHT

This drawing has been prepared solely for the intended