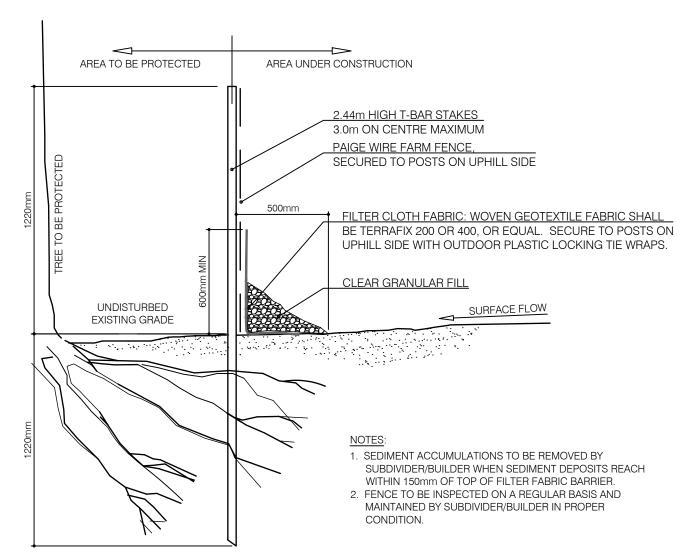

DING TREES, SHRUBS, GRASSES ARE TO BE WATERED, AND MAINTAINED TO AN ACCEPTABLE LEVEL AS REQUIRED. 13. THE CITY SHALL BE NOTIFIED TO INSPECT ALL TREE PROTECTION ZONES. THESE MEASURES SHALL REMAIN IN EFFECT UNTIL THE COMPLETION OF THE WORK, AT WHICH TIME AUTHORIZATION FROM THE CITY MUST BE OBTAINED BEFORE REMOVAL.
- 14. THE CITY MUST BE NOTIFIED IMMEDIATELY WHEN ANY MUNICIPALLY OWNED TREE IS INJURED OR DESTROYED DURING CONSTRUCTION OR DEVELOPMENT.





- 1. SOIL MIXTURE: FOUR (4) PARTS NATIVE SOIL, ONE (1) PART WELL ROTTED COMPOST. 2. SAUCER SHALL BE SOAKED WITH WATER AND MULCHED IMMEDIATELY FOLLOWING PLANTING. 3. ALL DIMENSIONS ARE IN mm. 4. IN POORLY DRAINED SOILS PLANT SHRUB SLIGHTLY HIGHER THAN ADJACENT GRADE.
- 5. ALL PLANTS TO BE STRAIGHT AND PLANTED VERTICALLY REGARDLESS OF SLOPE.





EROSION CONTROL AND SEDIMENTATION FENCING



1. SOIL MIXTURE: FOUR (4) PARTS NATIVE SOIL, ONE (1) PART WELL ROTTED 2. SAUCER SHALL BE SOAKED WITH WATER AND MULCHED IMMEDIATELY FOLLOWING PLANTING.

3. ALL DIMENSIONS ARE IN mm. 4. STAKING SCHEDULE; < 2500mm HT. - ONE STAKE > 2500mm HT. - TWO STAKES

SPADED TREES - THREE STAKES OR GUY WIRES ALL SUPPORT SYSTEMS MUST BE REMOVED ONCE TREE IS ESTABLISHED. 5. ALL TREES TO BE STRAIGHT AND PLANTED VERTICALLY REGARDLESS OF

6. TOP OF ROOT FLARE SHALL BE POSITIONED 50mm ABOVE GRADE.

**\ BALLED & BURLAPPED/WIRE BASKET CONIFEROUS TREE** 

FOLD ENDS OF ARBORTIE BACK.

ROOFING NAIL OR USE A KNOT.

SECURE TO STAKE WITH 1" GALVANIZED



\BALLED & BURLAPPED/WIRE BASKET DECIDUOUS TREE



**KEY PLAN** 



PRIME CONSULTANT

IBI GROUP Suite 200 - 360 James St