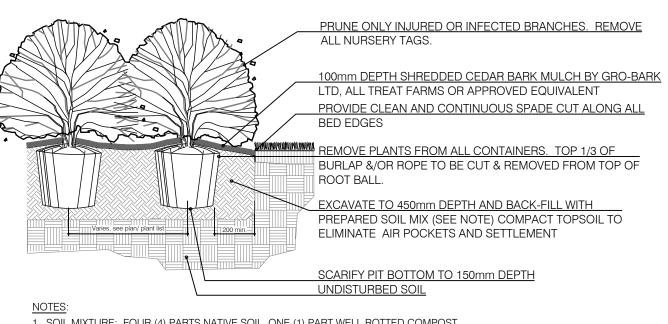

S DRY WELLING, RETAINING WALLS AND ROOT FEEDING TO THE SATISFACTION OF THE CITY.
- 11. NO CABLES, ROPES SHALL BE WRAPPED AROUND OR INSTALLED IN OR ON ANY TREE THAT IS TO REMAIN AFTER CONSTRUCTION. NOR SHALL IT HAVE SIGNS OR FENCES NAILED TO IT, OR SURVEY MARKINGS OR PAINT APPLIED TO IT.
- 12. ALL VEGETATION WITHIN THE TREE PROTECTION ZONE, INCLUDING TREES, SHRUBS, GRASSES ARE TO BE WATERED, AND MAINTAINED TO AN ACCEPTABLE LEVEL AS REQUIRED. 13. THE CITY SHALL BE NOTIFIED TO INSPECT ALL TREE PROTECTION ZONES. THESE MEASURES SHALL REMAIN IN EFFECT UNTIL THE COMPLETION OF THE WORK, AT WHICH TIME AUTHORIZATION FROM THE CITY MUST BE OBTAINED BEFORE REMOVAL.
- 14. THE CITY MUST BE NOTIFIED IMMEDIATELY WHEN ANY MUNICIPALLY OWNED TREE IS INJURED OR DESTROYED DURING CONSTRUCTION OR DEVELOPMENT.





- 1. SOIL MIXTURE: FOUR (4) PARTS NATIVE SOIL, ONE (1) PART WELL ROTTED COMPOST. 2. SAUCER SHALL BE SOAKED WITH WATER AND MULCHED IMMEDIATELY FOLLOWING PLANTING. 3. ALL DIMENSIONS ARE IN mm. 4. IN POORLY DRAINED SOILS PLANT SHRUB SLIGHTLY HIGHER THAN ADJACENT GRADE.
- 5. ALL PLANTS TO BE STRAIGHT AND PLANTED VERTICALLY REGARDLESS OF SLOPE.





EROSION CONTROL AND SEDIMENTATION FENCING



1. SOIL MIXTURE: FOUR (4) PARTS NATIVE SOIL, ONE (1) PART WELL ROTTED 2. SAUCER SHALL BE SOAKED WITH WATER AND MULCHED IMMEDIATELY FOLLOWING PLANTING.

3. ALL DIMENSIONS ARE IN mm. 4. STAKING SCHEDULE; < 2500mm HT. - ONE STAKE > 2500mm HT. - TWO STAKES

SPADED TREES - THREE STAKES OR GUY WIRES ALL SUPPORT SYSTEMS MUST BE REMOVED ONCE TREE IS ESTABLISHED. 5. ALL TREES TO BE STRAIGHT AND PLANTED VERTICALL