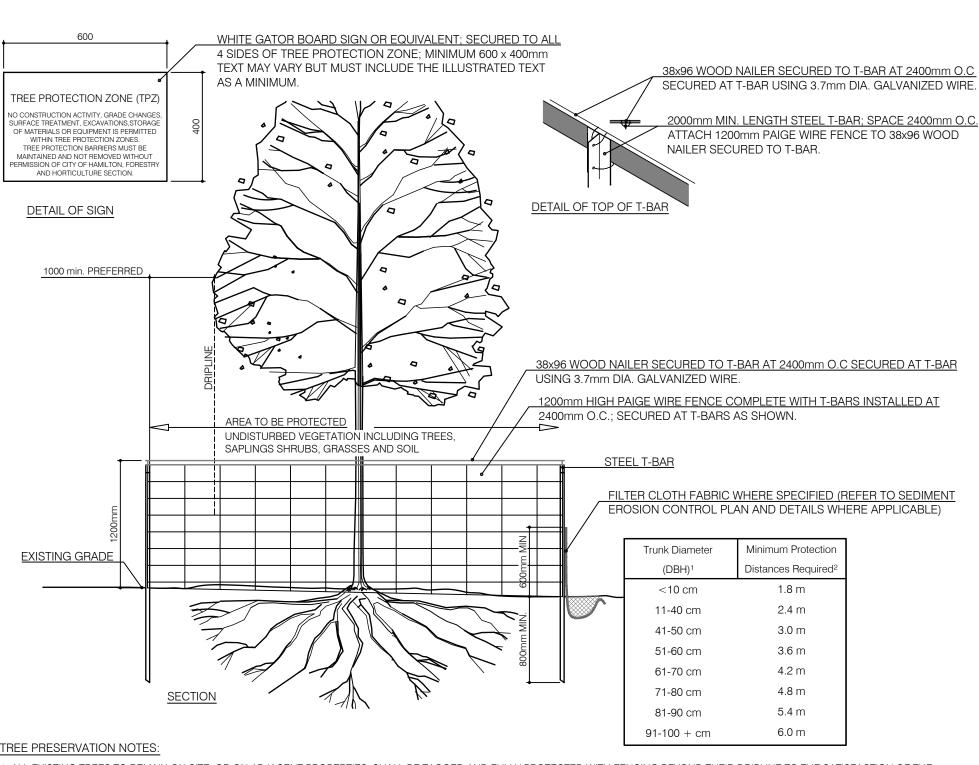

be submitted to IBI Group for general conformance before proceeding with fabrication.

IBI Group Professional Services (Canada) Inc. is a member of the IBI Group of companies

| ISSUE | S               |            |
|-------|-----------------|------------|
| No.   | DESCRIPTION     | DATE       |
| 1     | ZBLA SUBMISSION | 2021-02-02 |
| 2     | ZBLA SUBMISSION | 2021-06-22 |
|       | RUCTIF          | 74         |



PRIME CONSULTANT

BI GROUP
Suite 200 - 360 James Street North
Hamilton ON L8L 1H5 Canada
tel 905 546 1010 fax 905 546 1011
ibigroup.com

PROJECT

PART OF LOT 14, CONCESSION 2 OSPRINGE, TOWN OF ERIN WELLINGTON COUNTY

PROJECT NO: 111618

DRAWN BY: CHECKED BY: Z.BROWN T.O'BRIEN PROJECT MGR: APPROVED BY: O.GOMES T.O'BRIEN

SHEET TITLE

LANDSCAPE TABLES 2

SHEET NUMBER LD-2



- 1. ALL EXISTING TREES TO REMAIN ON SITE, OR ON ADJACENT PROPERTIES, SHALL BE TAGGED AND FULLY PROTECTED WITH FENCING BEYOND THEIR DRIPLINE TO THE SATISFACTION OF THE CITY. TREE PROTECTION ZONES MAY BE EXPANDED AS REQUIRED BASED ON THE SPECIES OF THE TREE. THESE BARRIERS ARE CREATED TO PROTECT THE ROOTS, TRUNKS AND BRANCHES DURING DEVELOPMENT, AS WELL AS THE UNDERSTOREY AND GROUNDCOVERS. SMALL LOT BY LOT TREE PROTECTION REQUIRES SNOW FENCING WITH METAL POST ENCLOSURES. LONG TERM DEVELOPMENT CONSTRUCTION REQUIRES SPECIAL PAIGE WIRE FENCING OR PLYWOOD TO A MINIMUM HEIGHT OF 1.2m.
- 2. FENCES SHALL BE LOCATED AT A MINIMUM OF 0.5 TIMES THE CROWN RADIUS OF THE TREE FROM THE DRIPLINE, 360 DEGREES AROUND THE PERIMETER OF INDIVIDUAL OR CLUSTERED TREES. 3. AREAS WITHIN THE TREE PROTECTION ZONE S