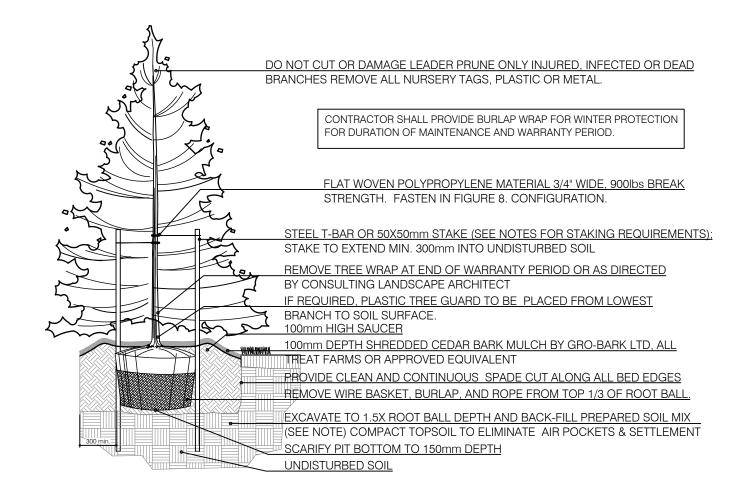

, AND MAINTAINED TO AN ACCEPTABLE LEVEL AS REQUIRED. 13. THE CITY SHALL BE NOTIFIED TO INSPECT ALL TREE PROTECTION ZONES. THESE MEASURES SHALL REMAIN IN EFFECT UNTIL THE COMPLETION OF THE WORK, AT WHICH TIME AUTHORIZATION FROM THE CITY MUST BE OBTAINED BEFORE REMOVAL.
- 14. THE CITY MUST BE NOTIFIED IMMEDIATELY WHEN ANY MUNICIPALLY OWNED TREE IS INJURED OR DESTROYED DURING CONSTRUCTION OR DEVELOPMENT.





- 1. SOIL MIXTURE: FOUR (4) PARTS NATIVE SOIL, ONE (1) PART WELL ROTTED COMPOST. 2. SAUCER SHALL BE SOAKED WITH WATER AND MULCHED IMMEDIATELY FOLLOWING PLANTING. 3. ALL DIMENSIONS ARE IN mm. 4. IN POORLY DRAINED SOILS PLANT SHRUB SLIGHTLY HIGHER THAN ADJACENT GRADE.
- 5. ALL PLANTS TO BE STRAIGHT AND PLANTED VERTICALLY REGARDLESS OF SLOPE.





EROSION CONTROL AND SEDIMENTATION FENCING



1. SOIL MIXTURE: FOUR (4) PARTS NATIVE SOIL, ONE (1) PART WELL ROTTED 2. SAUCER SHALL BE SOAKED WITH WATER AND MULCHED IMMEDIATELY FOLLOWING PLANTING.

3. ALL DIMENSIONS ARE IN mm. 4. STAKING SCHEDULE; < 2500mm HT. - ONE STAKE > 2500mm HT. - TWO STAKES

SPADED TREES - THREE STAKES OR GUY WIRES ALL SUPPORT SYSTEMS MUST BE REMOVED ONCE TREE IS ESTABLISHED. 5. ALL TREES TO BE STRAIGHT AND PLANTED VERTICALLY REGARDLESS OF

6. TOP OF ROOT FLARE SHALL BE POSITIONED 50mm ABOVE GRADE.

**\ BALLED & BURLAPPED/WIRE BASKET CONIFEROUS TREE** 

FOLD ENDS OF ARBORTIE BACK.

ROOFING NAIL OR USE A KNOT.

SECURE TO STAKE WITH 1" GALVANIZED



\BALLED & BURLAPPED/WIRE BASKET DECIDUOUS TREE



**KEY PLAN** 



PRIME CONSULTANT

IBI GROUP Suite 200 - 360 James Street North Hamilton ON L8L 1H5 Canada tel 905