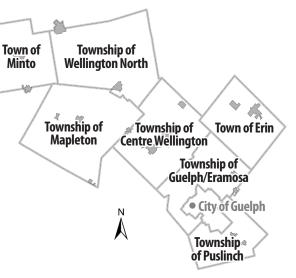

## WHO DOES WHAT? The Four Levels of Government in Wellington County

#### MUNICIPAL TOWN OR TOWNSHIP

Represented by your Town Councillors and Mayor who also represent you at the County level

Animal Licensing and Control Arts and Culture Bridges, Roads and Sidewalks (local and township) **Building Permits By-Law Enforcement** Cemeteries Community Centres (Arenas, Pools) **Fire Services** Heritage Local Economic Development Marriage License Municipal Elections Property Tax Collection and Administration **Recreation Programming Rezoning and Minor Variance** Site Planning Town Parks and Trails Wastewater and Water

### **WELLINGTON COUNTY**

Represented by your County Councillors, Warden, and Mayors

Ambulance - Contact City of Guleph **County Roads and Bridges** Long Term Care (Municipally Operated) Museum and Archives Parking Police Service Public Libraries **Regional Economic Development** Severances Social Services for Guelph/Wellington Child Care/Early Learning Housing Ontario Works Taxi Licensing **Trails and Forests** Waste and Recycling