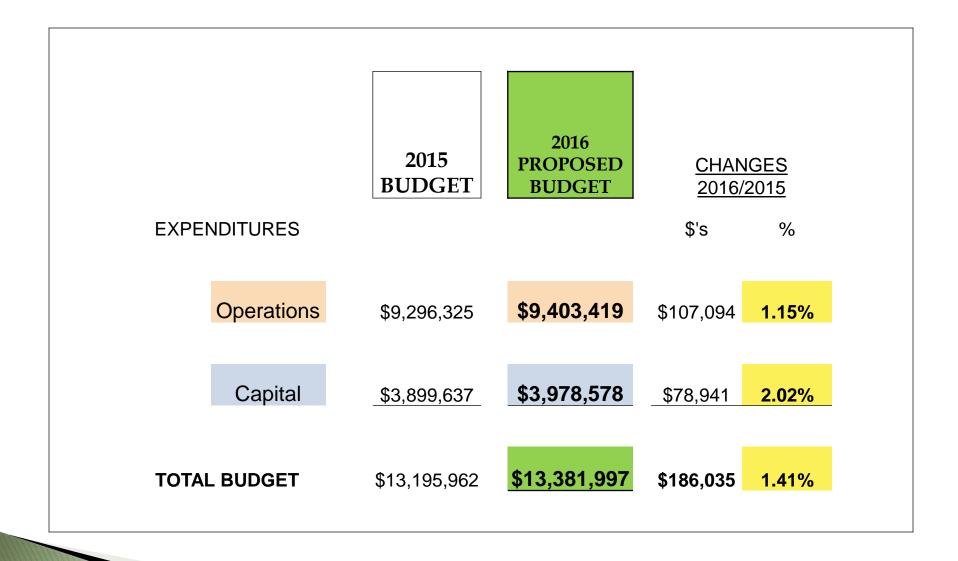

r

|    |         |                                                | Pages  |
|----|---------|------------------------------------------------|--------|
| 1. | Call to | o Order                                        |        |
| 2. | Decla   | ration of Pecuniary Interest                   |        |
| 3. | Topic   | s for Discussion                               |        |
|    | 3.1     | Director of Finance - 2016 Budget Presentation | 1 - 57 |
|    | 3.2     | Public Input on 2016 Budget                    |        |
|    | 3.3     | Direction to Treasurer regarding 2016 Budget   |        |
| 4. | Adjou   | rnment                                         |        |



# 2016 Proposed Budget Draft # 3 PUBLIC BUDGET MEETING

February 16, 2016

## TOTAL BUDGET 2016 VS. 2015 EXPENDITURES



## TOTAL BUDGET 2016 VS. 2015 NET TAX DOLLARS

2016 **PROPOSED** 2015 **CHANGES BUDGET** BUDGET 2016/2015 **NET TAX DOLLAR REVENUE** \$'s % **Operations** \$4,929,036 \$5,169,855 \$240,819 4.89% Capital \$833,541 \$815,800 -\$17,741 **-2.13% TOTAL NET TAX \$'s** \$5,985,655 \$223,078 3.87% \$5,762,577



## 2016 BUDGET - DRAFT 3 ESTIMATED BLENDED TAX DOLLAR IMPACT

#### TOWN OF ERIN - 2016 BUDGET

#### ON EACH \$100,000 OF RESIDENTIAL ASSESSMENT IN THE TOWN OF ERIN

|               |                      | % OF TOTAL<br>TAX BILL | 2015 FINAL<br>TAX \$'S | 2016 DRAFT<br>#3 BUDGET | \$<br>CHANGE | % CHANGE |
|---------------|----------------------|------------------------|------------------------|-------------------------|--------------|----------|
| TOWN          | Operations & Capital |