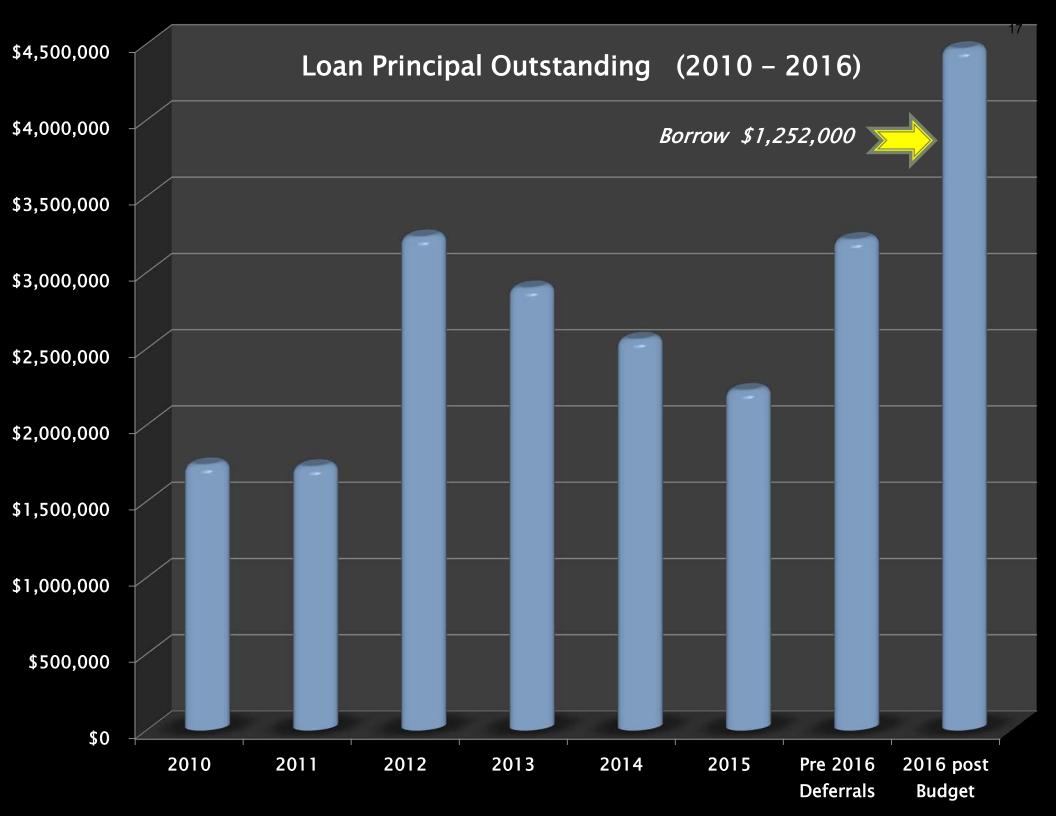

|                                                                                                                                                                                                                                                                                                                |                                                                              |                                                                                                                        |                                                                                  | DRAFT # 3                                                                                           |                                                         |                                                                         |
|----------------------------------------------------------------------------------------------------------------------------------------------------------------------------------------------------------------------------------------------------------------------------------------------------------------|------------------------------------------------------------------------------|------------------------------------------------------------------------------------------------------------------------|----------------------------------------------------------------------------------|-----------------------------------------------------------------------------------------------------|---------------------------------------------------------|-------------------------------------------------------------------------|
|                                                                                                                                                                                                                                                                                                                | 2015                                                                         |                                                                                                                        |                                                                                  | 2016                                                                                                | NET BUDGET (                                            | CHANGE                                                                  |
|                                                                                                                                                                                                                                                                                                                | 2015<br>BUDGET                                                               | ACTUALS to<br>DEC 31 2015                                                                                              | % BUDGET<br>USED                                                                 | PROPOSED<br>BUDGET                                                                                  | \$\$                                                    | %                                                                       |
| OPERATIONS                                                                                                                                                                                                                                                                                                     |                                                                              |                                                                                                                        |                                                                                  |                                                                                                     | •                                                       |                                                                         |
|                                                                                                                                                                                                                                                                                                                |                                                                              |                                                                                                                        | -                                                                                | -                                                                                                   |                                                         |                                                                         |
| REVENUE                                                                                                                                                                                                                                                                                                        | 175 150                                                                      | 115 221                                                                                                                | CF 99/                                                                           | 144.022                                                                                             | (20.218)                                                | 17.359/                                                                 |
| Grants and Subsidies Unconditional Grants (ie. OMPF)                                                                                                                                                                                                                                                           | 175,150<br>0                                                                 | 115,231<br>0                                                                                                           | 65.8%<br>0.0%                                                                    | 144,932<br>0                                                                                        | (30,218)<br>0                                           | -17.25%<br>0.00%                                                        |
| Municipal Recoveries                                                                                                                                                                                                                                                                                           | 45,000                                                                       | 47,772                                                                                                                 | 106.2%                                                                           | 50,000                                                                                              | 5,000                                                   | 11.11%                                                                  |
| Licences, Permits and Rents                                                                                                                                                                                                                                                                                    | 1,013,216                                                                    | 834,832                                                                                                                | 82.4%                                                                            | 1,051,712                                                                                           | 38,496                                                  | 3.80%                                                                   |
| Fines and Penalties                                                                                                                                                                                                                                                                                            | 417,781                                                                      | 383,377                                                                                                                | 91.8%                                                                            | 394,757                                                                                             | (23,024)                                                | -5.51%                                                                  |
| User Fees and Charges                                                                                                                                                                                                                                                                                          | 1,701,165                                                                    | 1,761,233                                                                                                              | 103.5%                                                                           | 1,762,360                                                                                           | 61,195                                                  | 3.60%                                                                   |
| Sales revenue                                                                                                                                                                                                                                                                                                  | 0                                                                            | 0                                                                                                                      | 0.0%                                                                             | 0                                                                                                   | 0                                                       | 0.00%                                                                   |
| Other revenue<br>Internal Recoveries                                                                                                                                                                                                                                                                           | 62,960<br>32,176                                                             | 68,722<br>65,711                                                                                                       | 109.2%<br>204.2%                                                                 | 75,137<br>38,750                                                                                    | 12,177<br>6,574                                         | 19.34%<br>20.43%                                                        |
| Capital Project Recovery                                                                                                                                                                                                                                                                                       | 0                                                                            | 15                                                                                                                     | 204.270                                                                          | 0                                                                                                   | 0,574                                                   | 0.00%                                                                   |
| PILS and Supplementary Taxes                                                                                                                                                                                                                                                                                   | 0                                                                            | 0                                                                                                                      | 0.0%                                                                             | 0                                                                                                   | 0                                                       | 0.00%                                                                   |
| Debt Proceeds                                                                                                                                                                                                                                                                                                  | 0                                                                            | 0                                                                                                                      | 0.0%                                                                             | 0                                                                                                   | 0                                                       | 0.00%                                                                   |
| Transfer from Reserves                                                                                                                                                                                                                                                                                         | 302,591                                                                      | 126,752                                                                                                                | 41.9%                                                                            | 88,107                                                                                              | (214,484)                                               | -70.88%                                                                 |
| Total Revenue                                                                                                                                                                                                                                                                                                  | 3,750,039                                                                    | 3,403,645                                                                                                              | 90.8%                                                                            | 3,605,755                                                                                           | (144,284)                                               | -3.85%                                                                  |
| EXPENDITURES                                                                                                                                                                                                                                                                                                   | 2 062 766                                                                    | 2 727 042                                                                                                              | 0.5 = 0.1                                                                        | 4 2 4 2 2 2 2                                                                                       | 205.460                                                 | 0.070                                                                   |
| Salaries, Wages and Benefits                                                                                                                                                                                                                                                                                   | 3,863,766                                                                    | 3,737,813                                                                                                              | 96.7%<br>86.3%                                                                   | 4,248,926                                                                                           | 385,160                                                 | 9.97%<br>1.07%                                                          |
| Supplies, Materials and Equipment<br>Purchased Services                                                                                                                                                                                                                                                        | 3,120,014<br>566,433                                                         | 2,693,564<br>395,086                                                                                                   | 86.3%<br>69.7%                                                                   | 3,153,352<br>511,400                                                                                | 33,338<br>(55,033)                                      | 1.07%<br>-9.72%                                                         |
| Minor Capital Expenses                                                                                                                                                                                                                                                                                         | 0 0                                                                          | 395,086                                                                                                                | 0.0%                                                                             | 511,400                                                                                             | (55,033)                                                | 0.00%                                                                   |
| Debt Charges                                                                                                                                                                                                                                                                                                   | 413,477                                                                      | 411,109                                                                                                                | 99.4%                                                                            | 277,772                                                                                             | (135,705)                                               | -32.82%                                                                 |
| nsurance and Financial                                                                                                                                                                                                                                                                                         | 257,868                                                                      | 272,225                                                                                                                | 105.6%                                                                           | 266,068                                                                                             | 8,200                                                   | 3.18%                                                                   |
| Internal Charges                                                                                                                                                                                                                                                                                               | 43,085                                                                       | 41,875                                                                                                                 | 97.2%                                                                            | 32,066                                                                                              | (11,019)                                                | -25.58%                                                                 |
| Fransfer to Reserves                                                                                                                                                                                                                                                                                           | 798,154                                                                      | 822,336                                                                                                                | 103.0%                                                                           | 690,939                                                                                             | (107,215)                                               | -13.43%                                                                 |
| otal expenditures                                                                                                                                                                                                                                                                                              | 9,062,796                                                                    | 8,374,008                                                                                                              | 92.4%                                                                            | 9,180,523                                                                                           | 117,727                                                 | 1.30%                                                                   |
| NET OPERATING COST / (REVENUE)                                                                                                                                                                                                                                                                                 | 5,312,757                                                                    | 4,970,363                                                                                                              | 93.6%                                                                            | 5,574,768                                                                                           | 262,011                                                 | 4.93%                                                                   |
| CAPITAL                                                                                                                                                                                                                                                                                                        |                                                                              |                                                                                                                        |                                                                                  |                                                                                                     |                                                         |                                                                         |
|                                                                                                                                                                                                                                                                                                                |                                                                              |                                                                                                                        |                                                                                  |                                                                                                     |                                                         |                                                                         |
| Revenue - Capital Funding Grants and Subsidies                                                                                                                                                                                                                                                                 | 371,579                                                                      | 0                                                                                                                      | 0.0%                                                                             | 632,171                                                                                             | 260,592                                                 | 70.13%                                                                  |
| Unconditional Grants (ie. OMPF)                                                                                                                                                                                                                                                                                | 3/1,3/9                                                                      | 0                                                                                                                      | 0.0%                                                                             | 032,171                                                                                             | 260,592                                                 | 0.00%                                                                   |
| Municipal Recoveries                                                                                                                                                                                                                                                                                           | 0                                                                            | 0                                                                                                                      | 0.0%                                                                             | 0                                                                                                   | 0                                                       | 0.00%                                                                   |
| icences, Permits and Rents                                                                                                                                                                                                                                                                                     | 0                                                                            | 0                                                                                                                      | 0.0%                                                                             | 0                                                                                                   | 0                                                       | 0.00%                                                                   |
| ines and Penalties                                                                                                                                                                                                                                                                                             | 0                                                                            | 0                                                                                                                      | 0.0%                                                                             | 0                                                                                                   | 0                                                       | 0.00%                                                                   |
| Jser Fees and Charges                                                                                                                                                                                                                                                                                          | 0                                                                            | 0                                                                                                                      | 0.0%                                                                             | 0                                                                                                   | 0                                                       | 0.00%                                                                   |
| Sales revenue                                                                                                                                                                                                                                                                                                  | 14,000                                                                       | 0                                                                                                                      | 0.0%                                                                             | 80,000                                                                                              | 66,000                                                  | 471.43%                                                                 |
| Other revenue                                                                                                                                                                                                                                                                                                  | 0                                                                            | 0                                                                                                                      | 0.0%                                                                             | 0                                                                                                   | 0                                                       | 0.00%                                                                   |
| nternal Recoveries                                                                                                                                                                                                                                                                                             | 0                                                                            | 0                                                                                                                      | 0.0%                                                                             | 0                                                                                                   | 0                                                       | 0.00%                                                                   |
| Capital Project Recovery PILS and Supplementary Taxes                                                                                                                                                                                                                                                          | 18,500<br>0                                                                  | 0                                                                                                                      | 0.0%<br>0.0%                                                                     | 5,000<br>0                                                                                          | (13,500)<br>0                                           | -72.97%<br>0.00%                                                        |
| Debt Proceeds                                                                                                                                                                                                                                                                                                  | 1,022,130                                                                    | 0                                                                                                                      | 0.0%                                                                             | 1,252,044                                                                                           | 229,914                                                 | 22.49%                                                                  |
| Transfer from Reserves                                                                                                                                                                                                                                                                                         | 1,648,687                                                                    | 0                                                                                                                      | 0.0%                                                                             | 1,193,563                                                                                           | (455,124)                                               | -27.61%                                                                 |
| Fotal Capital Funding                                                                                                                                                                                                                                                                                          | 3,074,896                                                                    | 0                                                                                                                      | 0.0%                                                                             | 3,162,778                                                                                           | 87,882                                                  | 2.86%                                                                   |
| EXPENDITURES                                                                                                                                                                                                                                                                                                   | 2 004 627                                                                    | 0                                                                                                                      | 0.00/                                                                            | 2.070.570                                                                                           | 72.044                                                  | 4.000/                                                                  |
| Total Capital Costs                                                                                                                                                                                                                                                                                            | 3,904,637                                                                    | 0                                                                                                                      | 0.0%                                                                             | 3,978,578                                                                                           | 73,941                                                  | 1.89%                                                                   |
| NET CAPITAL                                                                                                                                                                                                                                                                                                    | 829,741                                                                      | 0                                                                                                                      | 0.0%                                                                             | 815,800                                                                                             | (13,941)                                                | -1.68%                                                                  |
| OTHER (NON-DEPARTMENTAL) EXPENDITURES                                                                                                                                                                                                                                                                          |                                                                              |                                                                                                                        |                                                                                  |                                                                                                     |                                                         |                                                                         |
| Fransfer to Infrastructure Renewal Reserve                                                                                                                                                                                                                                                                     | 218,529                                                                      | 219,413                                                                                                                | 100.4%                                                                           | 222,896                                                                                             | 4,367                                                   | 2.00%                                                                   |
| ax Stabalization Reserve                                                                                                                                                                                                                                                                                       | 0                                                                            | 156,625                                                                                                                | #DIV/0!                                                                          | 0                                                                                                   | 0                                                       | 0.00%                                                                   |
|                                                                                                                                                                                                                                                                                                                | 218,529                                                                      | 376,038                                                                                                                | 172.1%                                                                           | 222,896                                                                                             | 4,367                                                   | -96.50%                                                                 |
|                                                                                                                                                                                                                                                                                                                |                                                                              |                                                                                                                        |                                                                                  |                                                                                                     |                                                         |                                                                         |
| NET FUNDING NEEDED (GENERATED)                                                                                                                                                                                                                                                                                 | 6,361,027                                                                    | 5,346,401                                                                                                              | 84.0%                                                                            | 6,613,464                                                                                           | 252,437                                                 | 0.00%                                                                   |
| NON-DEPARTMENTAL EXPENDITURES AND REVENU                                                                                                                                                                                                                                                                       | JES                                                                          |                                                                                                                        |                                                                                  |                                                                                                     |                                                         |                                                                         |
| NON-DEPARTMENTAL EXPENDITURES AND REVENU<br>General Expenses/Revenues (Surplus fwd.)                                                                                                                                                                                                                           | JES 0                                                                        | 156,625                                                                                                                | #DIV/0!                                                                          | 0                                                                                                   | 0                                                       | 0.00%                                                                   |
| NON-DEPARTMENTAL EXPENDITURES AND REVENU<br>General Expenses/Revenues (Surplus fwd.)<br>Fax Levy Requirement                                                                                                                                                                                                   | JES<br>0<br>5,762,577                                                        | 156,625<br>5,762,584                                                                                                   | #DIV/0!<br>100.0%                                                                | 0<br>5,762,577                                                                                      | 0                                                       | 0.00%<br>0.00%                                                          |
| NON-DEPARTMENTAL EXPENDITURES AND REVENU<br>General Expenses/Revenues (Surplus fwd.)<br>ax Levy Requirement<br>PILS and Supplementary taxes                                                                                                                                                                    | JES<br>0<br>5,762,577<br>119,250                                             | 156,625<br>5,762,584<br>121,843                                                                                        | #DIV/0!<br>100.0%<br>102.2%                                                      | 0<br>5,762,577<br>122,509                                                                           | 0<br>0<br>3,259                                         | 0.00%<br>0.00%<br>2.73%                                                 |
| ION-DEPARTMENTAL EXPENDITURES AND REVENU<br>General Expenses/Revenues (Surplus fwd.)<br>ax Levy Requirement<br>ILS and Supplementary taxes<br>DMPF Allocation                                                                                                                                                  | JES<br>0<br>5,762,577                                                        | 156,625<br>5,762,584<br>121,843<br>588,000                                                                             | #DIV/0!<br>100.0%                                                                | 0<br>5,762,577                                                                                      | 0                                                       | 0.00%<br>0.00%<br>2.73%                                                 |
| ION-DEPARTMENTAL EXPENDITURES AND REVENU<br>General Expenses/Revenues (Surplus fwd.)<br>ax Levy Requirement<br>ILS and Supplementary taxes<br>DMPF Allocation<br>CE STORM ASSISTANCE GRANT                                                                                                                     | JES<br>0<br>5,762,577<br>119,250                                             | 156,625<br>5,762,584<br>121,843<br>588,000<br>0                                                                        | #DIV/0!<br>100.0%<br>102.2%                                                      | 0<br>5,762,577<br>122,509                                                                           | 0<br>0<br>3,259                                         | 0.00%<br>0.00%<br>2.73%<br>1.24%                                        |
| ION-DEPARTMENTAL EXPENDITURES AND REVENU<br>ieneral Expenses/Revenues (Surplus fwd.)<br>ax Levy Requirement<br>ILS and Supplementary taxes<br>IMPF Allocation<br>CE STORM ASSISTANCE GRANT<br>ax Write/Offs<br>rom Working Capital Reserves                                                                    | 0<br>5,762,577<br>119,250<br>588,000<br>(90,000)<br>0                        | 156,625<br>5,762,584<br>121,843<br>588,000<br>0<br>(40,564)                                                            | #DIV/0!<br>100.0%<br>102.2%<br>100.0%<br>45.1%<br>0.0%                           | 0<br>5,762,577<br>122,509<br>595,300<br>(90,000)<br>0                                               | 0<br>0<br>3,259<br>7,300<br>0                           | 0.00%<br>0.00%<br>2.73%<br>1.24%<br>0.00%<br>0.00%                      |
| NON-DEPARTMENTAL EXPENDITURES AND REVENU<br>General Expenses/Revenues (Surplus fwd.)<br>Fax Levy Requirement<br>PILS and Supplementary taxes<br>DMPF Allocation<br>CE STORM ASSISTANCE GRANT<br>Fax Write/Offs<br>From Working Capital Reserves<br>Subtotal                                                    | 0<br>5,762,577<br>119,250<br>588,000<br>(90,000)<br>0<br>6,379,827           | 156,625<br>5,762,584<br>121,843<br>588,000<br>0<br>(40,564)<br>0                                                       | #DIV/0!<br>100.0%<br>102.2%<br>100.0%<br>45.1%                                   | 0<br>5,762,577<br>122,509<br>595,300<br>(90,000)<br>0<br>6,390,386                                  | 0<br>0<br>3,259<br>7,300<br>0<br>0                      | 0.00%<br>0.00%<br>2.73%<br>1.24%<br>0.00%<br>0.00%                      |
| NON-DEPARTMENTAL EXPENDITURES AND REVENUES General Expenses/Revenues (Surplus fwd.) Tax Levy Requirement PILS and Supplementary taxes DMPF Allocation CE STORM ASSISTANCE GRANT Tax Write/Offs Torm Working Capital Reserves Subtotal                                                                          | 0<br>5,762,577<br>119,250<br>588,000<br>(90,000)<br>0                        | 156,625<br>5,762,584<br>121,843<br>588,000<br>0<br>(40,564)                                                            | #DIV/0!<br>100.0%<br>102.2%<br>100.0%<br>45.1%<br>0.0%                           | 0<br>5,762,577<br>122,509<br>595,300<br>(90,000)<br>0                                               | 0<br>0<br>3,259<br>7,300<br>0<br>0<br>10,559            | 0.00%<br>0.00%<br>2.73%<br>1.24%<br>0.00%<br>0.00%                      |
| NON-DEPARTMENTAL EXPENDITURES AND REVENUE General Expenses/Revenues (Surplus fwd.) Tax Levy Requirement PLS and Supplementary taxes DMPF Allocation CE STORM ASSISTANCE GRANT Tax Write/Offs From Working Capital Reserves Subtotal                                                                            | 0<br>5,762,577<br>119,250<br>588,000<br>(90,000)<br>0<br>6,379,827           | 156,625<br>5,762,584<br>121,843<br>588,000<br>0<br>(40,564)<br>0<br>6,588,488<br>1,242,087                             | #DIV/0!<br>100.0%<br>102.2%<br>100.0%<br>45.1%<br>0.0%                           | 0<br>5,762,577<br>122,509<br>595,300<br>(90,000)<br>0<br>6,390,386                                  | 0<br>0<br>3,259<br>7,300<br>0<br>0<br>10,559            | 0.00%<br>0.00%<br>2.73%<br>1.24%<br>0.00%<br>0.17%<br>1086.59%          |
| NON-DEPARTMENTAL EXPENDITURES AND REVENUE General Expenses/Revenues (Surplus fwd.) Tax Levy Requirement PLS and Supplementary taxes DMPF Allocation CE STORM ASSISTANCE GRANT Tax Write/Offs From Working Capital Reserves Subtotal                                                                            | 0<br>5,762,577<br>119,250<br>588,000<br>(90,000)<br>0<br>6,379,827           | 156,625<br>5,762,584<br>121,843<br>588,000<br>0<br>(40,564)<br>0<br>6,588,488<br>1,242,087                             | #DIV/0!<br>100.0%<br>102.2%<br>100.0%<br>45.1%<br>0.0%<br>103.3%                 | 0<br>5,762,577<br>122,509<br>595,300<br>(90,000)<br>0<br>6,390,386<br>223,078<br>ADDED TO TAX LEVY  | 0<br>0<br>3,259<br>7,300<br>0<br>0<br>10,559<br>204,278 | 2.73%<br>1.24%<br>0.00%<br>0.00%<br>0.17%<br>1086.59%                   |
| NON-DEPARTMENTAL EXPENDITURES AND REVENUE General Expenses/Revenues (Surplus fwd.) Fax Levy Requirement PILS and Supplementary taxes DMPF Allocation CE STORM ASSISTANCE GRANT Fax Write/Offs From Working Capital Reserves Subtotal FOTAL  SUMMARY - TOTAL BUDGET  DEPERATING                                 | 0 5,762,577 119,250 588,000 (90,000) 0 6,379,827 18,800                      | 156,625<br>5,762,584<br>121,843<br>588,000<br>0<br>(40,564)<br>0<br>6,588,488<br>1,242,087<br>TO DEC 31ST<br>8,374,008 | #DIV/0! 100.0% 102.2% 100.0% 45.1% 0.0% 103.3%  ACTUALS CHANGE \$ UNUSED 688,788 | 0 5,762,577 122,509 595,300 (90,000) 0 6,390,386  223,078 ADDED TO TAX LEVY 2016 PROPOSED 9,180,523 | 0<br>0<br>3,259<br>7,300<br>0<br>0<br>10,559<br>204,278 | 0.00%<br>0.00%<br>2.73%<br>1.24%<br>0.00%<br>0.00%<br>0.17%<br>1086.59% |
| NON-DEPARTMENTAL EXPENDITURES AND REVENUE General Expenses/Revenues (Surplus fwd.) Tax Levy Requirement PILS and Supplementary taxes OMPF Allocation ICE STORM ASSISTANCE GRANT Tax Write/Offs From Working Capital Reserves Subtotal  TOTAL  SUMMARY - TOTAL BUDGET  OPERATING CAPITAL INFRASTRUCTURE RENEWAL | 0<br>5,762,577<br>119,250<br>588,000<br>(90,000)<br>0<br>6,379,827<br>18,800 | 156,625<br>5,762,584<br>121,843<br>588,000<br>0 (40,564)<br>0 6,588,488<br>1,242,087                                   | #DIV/0! 100.0% 102.2% 100.0% 45.1% 0.0% 103.3%                                   | 0<br>5,762,577<br>122,509<br>595,300<br>(90,000)<br>0<br>6,390,386<br>223,078<br>ADDED TO TAX LEVY  | 0<br>0<br>3,259<br>7,300<br>0<br>0<br>10,559<br>204,278 | 0.00%<br>0.00%<br>2.73%<br>1.24%<br>0.00%<br>0.17%<br>1086.59%          |