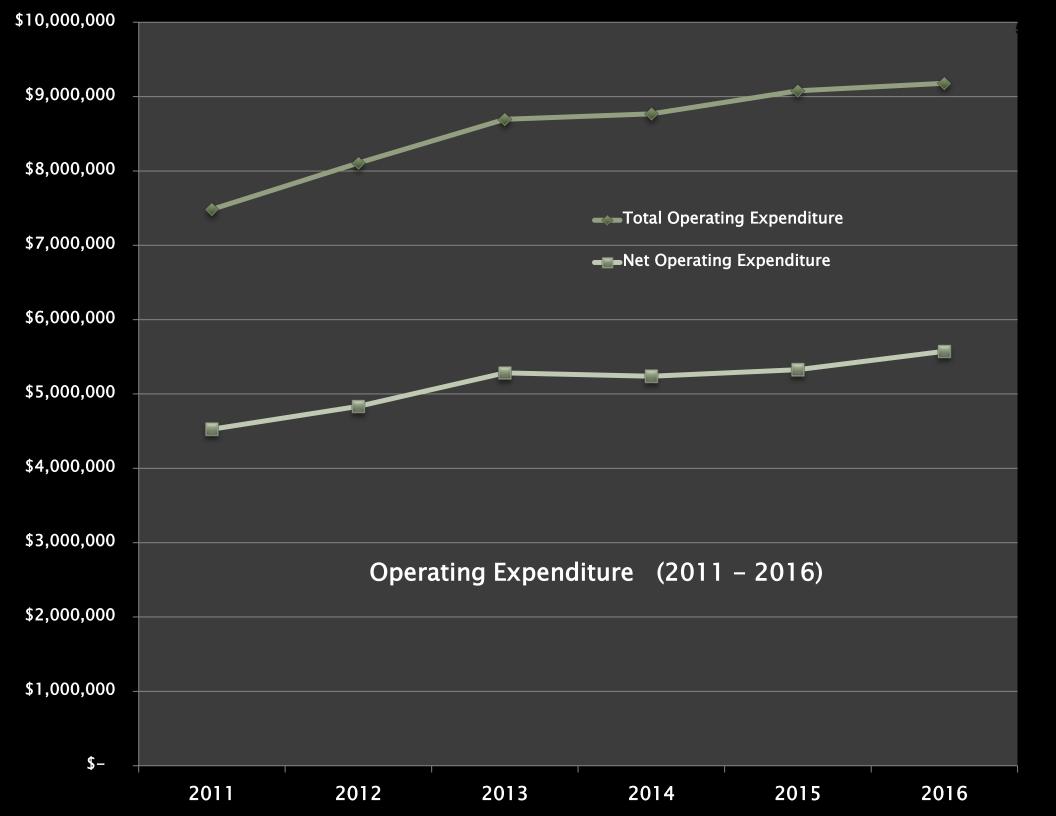

|                                                                                                                                                                                                                                                                                                                |                                                                              |                                                                                                                        |                                                                                  | DRAFT # 3                                                                                           |                                                         |                                                                         |
|----------------------------------------------------------------------------------------------------------------------------------------------------------------------------------------------------------------------------------------------------------------------------------------------------------------|------------------------------------------------------------------------------|------------------------------------------------------------------------------------------------------------------------|----------------------------------------------------------------------------------|-----------------------------------------------------------------------------------------------------|---------------------------------------------------------|-------------------------------------------------------------------------|
|                                                                                                                                                                                                                                                                                                                | 2015                                                                         |                                                                                                                        |                                                                                  | 2016                                                                                                | NET BUDGET (                                            | CHANGE                                                                  |
|                                                                                                                                                                                                                                                                                                                | 2015<br>BUDGET                                                               | ACTUALS to<br>DEC 31 2015                                                                                              | % BUDGET<br>USED                                                                 | PROPOSED<br>BUDGET                                                                                  | \$\$                                                    | %                                                                       |
| OPERATIONS                                                                                                                                                                                                                                                                                                     |                                                                              |                                                                                                                        |                                                                                  |                                                                                                     | •                                                       |                                                                         |
|                                                                                                                                                                                                                                                                                                                |                                                                              |                                                                                                                        | -                                                                                | -                                                                                                   |                                                         |                                                                         |
| REVENUE                                                                                                                                                                                                                                                                                                        | 175 150                                                                      | 115 221                                                                                                                | CF 99/                                                                           | 144.022                                                                                             | (20.218)                                                | 17.359/                                                                 |
| Grants and Subsidies Unconditional Grants (ie. OMPF)                                                                                                                                                                                                                                                           | 175,150<br>0                                                                 | 115,231<br>0                                                                                                           | 65.8%<br>0.0%                                                                    | 144,932<br>0                                                                                        | (30,218)<br>0                                           | -17.25%<br>0.00%                                                        |
| Municipal Recoveries                                                                                                                                                                                                                                                                                           | 45,000                                                                       | 47,772                                                                                                                 | 106.2%                                                                           | 50,000                                                                                              | 5,000                                                   | 11.11%                                                                  |
| Licences, Permits and Rents                                                                                                                                                                                                                                                                                    | 1,013,216                                                                    | 834,832                                                                                                                | 82.4%                                                                            | 1,051,712                                                                                           | 38,496                                                  | 3.80%                                                                   |
| Fines and Penalties                                                                                                                                                                                                                                                                                            | 417,781                                                                      | 383,377                                                                                                                | 91.8%                                                                            | 394,757                                                                                             | (23,024)                                                | -5.51%                                                                  |
| User Fees and Charges                                                                                                                                                                                                                                                                                          | 1,701,165                                                                    | 1,761,233                                                                                                              | 103.5%                                                                           | 1,762,360                                                                                           | 61,195                                                  | 3.60%                                                                   |
| Sales revenue                                                                                                                                                                                                                                                                                                  | 0                                                                            | 0                                                                                                                      | 0.0%                                                                             | 0                                                                                                   | 0                                                       | 0.00%                                                                   |
| Other revenue<br>Internal Recoveries                                                                                                                                                                                                                                                                           | 62,960<br>32,176                                                             | 68,722<br>65,711                                                                                                       | 109.2%<br>204.2%                                                                 | 75,137<br>38,750                                                                                    | 12,177<br>6,574                                         | 19.34%<br>20.43%                                                        |
| Capital Project Recovery                                                                                                                                                                                                                                                                                       | 0                                                                            | 15                                                                                                                     | 204.270                                                                          | 0                                                                                                   | 0,574                                                   | 0.00%                                                                   |
| PILS and Supplementary Taxes                                                                                                                                                                                                                                                                                   | 0                                                                            | 0                                                                                                                      | 0.0%                                                                             | 0                                                                                                   | 0                                                       | 0.00%                                                                   |
| Debt Proceeds                                                                                                                                                                                                                                                                                                  | 0                                                                            | 0                                                                                                                      | 0.0%                                                                             | 0                                                                                                   | 0                                                       | 0.00%                                                                   |
| Transfer from Reserves                                                                                                                                                                                                                                                                                         | 302,591                                                                      | 126,752                                                                                                                | 41.9%                                                                            | 88,107                                                                                              | (214,484)                                               | -70.88%                                                                 |
| Total Revenue                                                                                                                                                                                                                                                                                                  | 3,750,039                                                                    | 3,403,645                                                                                                              | 90.8%                                                                            | 3,605,755                                                                                           | (144,284)                                               | -3.85%                                                                  |
| EXPENDITURES                                                                                                                                                                                                                                                                                                   | 2 062 766                                                                    | 2 727 042                                                                                                              | 0.5 = 0.1                                                                        | 4 2 4 2 2 2 2                                                                                       | 205.460                                                 | 0.070                                                                   |
| Salaries, Wages and Benefits                                                                                                                                                                                                                                                                                   | 3,863,766                                                                    | 3,737,813                                                                                                              | 96.7%<br>86.3%                                                                   | 4,248,926                                                                                           | 385,160                                                 | 9.97%<br>1.07%                                                          |
| Supplies, Materials and Equipment<br>Purchased Services                                                                                                                                                                                                                                                        | 3,120,014<br>566,433                                                         | 2,693,564<br>395,086                                                                                                   | 86.3%<br>69.7%                                                                   | 3,153,352<br>511,400                                                                                | 33,338<br>(55,033)                                      | 1.07%<br>-9.72%                                                         |
| Minor Capital Expenses                                                                                                                                                                                                                                                                                         | 0 0                                                                          | 395,086                                                                                                                | 0.0%                                                                             | 511,400                                                                                             | (55,033)                                                | 0.00%                                                                   |
| Debt Charges                                                                                                                                                                                                                                                                                                   | 413,477                                                                      | 411,109                                                                                                                | 99.4%                                                                            | 277,772                                                                                             | (135,705)                                               | -32.82%                                                                 |
| nsurance and Financial                                                                                                                                                                                                                                                                                         | 257,868                                                                      | 272,225                                                                                                                | 105.6%                                                                           | 266,068                                                                                             | 8,200                                                   | 3.18%                                                                   |
| Internal Charges                                                                                                                                                                                                                                                                                               | 43,085                                                                       | 41,875                                                                                                                 | 97.2%                                                                            | 32,066                                                                                              | (11,019)                                                | -25.58%                                                                 |
| Fransfer to Reserves                                                                                                                                                                                                                                                                                           | 798,154                                                                      | 822,336                                                                                                                | 103.0%                                                                           | 690,939                                                                                             | (107,215)                                               | -13.43%                                                                 |
| otal expenditures                                                                                                                                                                                                                                                                                              | 9,062,796                                                                    | 8,374,008                                                                                                              | 92.4%                                                                            | 9,180,523                                                                                           | 117,727                                                 | 1.30%                                                                   |
| NET OPERATING COST / (REVENUE)                                                                                                                                                                                                                                                                                 | 5,312,757                                                                    | 4,970,363                                                                                                              | 93.6%                                                                            | 5,574,768                                                                                           | 262,011                                                 | 4.93%                                                                   |
| CAPITAL                                                                                                                                                                                                                                                                                                        |                                                                              |                                                                                                                        |                                                                                  |                                                                                                     |                                                         |                                                                         |
|                                                                                                                                                                                                                                                                                                                |                                                                              |                                                                                                                        |                                                                                  |                                                                                                     |                                                         |                                                                         |
| Revenue - Capital Funding Grants and Subsidies                                                                                                                                                                                                                                                                 | 371,579                                                                      | 0                                                                                                                      | 0.0%                                                                             | 632,171                                                                                             | 260,592                                                 | 70.13%                                                                  |
| Unconditional Grants (ie. OMPF)                                                                                                                                                                                                                                                                                | 3/1,3/9                                                                      | 0                                                                                                                      | 0.0%                                                                             | 032,171                                                                                             | 260,592                                                 | 0.00%                                                                   |
| Municipal Recoveries                                                                                                                                                                                                                                                                                           | 0                                                                            | 0                                                                                                                      | 0.0%                                                                             | 0                                                                                                   | 0                                                       | 0.00%                                                                   |
| icences, Permits and Rents                                                                                                                                                                                                                                                                                     | 0                                                                            | 0                                                                                                                      | 0.0%                                                                             | 0                                                                                                   | 0                                                       | 0.00%                                                                   |
| ines and Penalties                                                                                                                                                                                                                                                                                             | 0                                                                            | 0                                                                                                                      | 0.0%                                                                             | 0                                                                                                   | 0                                                       | 0.00%                                                                   |
| Jser Fees and Charges                                                                                                                                                                                                                                                                                          | 0                                                                            | 0                                                                                                                      | 0.0%                                                                             | 0                                                                                                   | 0                                                       | 0.00%                                                                   |
| Sales revenue                                                                                                                                                                                                                                                                                                  | 14,000                                                                       | 0                                                                                                                      | 0.0%                                                                             | 80,000                                                                                              | 66,000                                                  | 471.43%                                                                 |
| Other revenue                                                                                                                                                                                                                                                                                                  | 0                                                                            | 0                                                                                                                      | 0.0%                                                                             | 0                                                                                                   | 0                                                       | 0.00%                                                                   |
| nternal Recoveries                                                                                                                                                                                                                                                                                             | 0                                                                            | 0                                                                                                                      | 0.0%                                                                             | 0                                                                                                   | 0                                                       | 0.00%                                                                   |
| Capital Project Recovery PILS and Supplementary Taxes                                                                                                                                                                                                                                                          | 18,500<br>0                                                                  | 0                                                                                                                      | 0.0%<br>0.0%                                                                     | 5,000<br>0                                                                                          | (13,500)<br>0                                           | -72.97%<br>0.00%                                                        |
| Debt Proceeds                                                                                                                                                                                                                                                                                                  | 1,022,130                                                                    | 0                                                                                                                      | 0.0%                                                                             | 1,252,044                                                                                           | 229,914                                                 | 22.49%                                                                  |
| Transfer from Reserves                                                                                                                                                                                                                                                                                         | 1,648,687                                                                    | 0                                                                                                                      | 0.0%                                                                             | 1,193,563                                                                                           | (455,124)                                               | -27.61%                                                                 |
| Fotal Capital Funding                                                                                                                                                                                                                                                                                          | 3,074,896                                                                    | 0                                                                                                                      | 0.0%                                                                             | 3,162,778                                                                                           | 87,882                                                  | 2.86%                                                                   |
| EXPENDITURES                                                                                                                                                                                                                                                                                                   | 2 004 627                                                                    | 0                                                                                                                      | 0.00/                                                                            | 2.070.570                                                                                           | 72.044                                                  | 4.000/                                                                  |
| Total Capital Costs                                                                                                                                                                                                                                                                                            | 3,904,637                                                                    | 0                                                                                                                      | 0.0%                                                                             | 3,978,578                                                                                           | 73,941                                                  | 1.89%                                                                   |
| NET CAPITAL                                                                                                                                                                                                                                                                                                    | 829,741                                                                      | 0                                                                                                                      | 0.0%                                                                             | 815,800                                                                                             | (13,941)                                                | -1.68%                                                                  |
| OTHER (NON-DEPARTMENTAL) EXPENDITURES                                                                                                                                                                                                                                                                          |                                                                              |                                                                                                                        |                                                                                  |                                                                                                     |                                                         |                                                                         |
| Fransfer to Infrastructure Renewal Reserve                                                                                                                                                                                                                                                                     | 218,529                                                                      | 219,413                                                                                                                | 100.4%                                                                           | 222,896                                                                                             | 4,367                                                   | 2.00%                                                                   |
| ax Stabalization Reserve                                                                                                                                                                                                                                                                                       | 0                                                                            | 156,625                                                                                                                | #DIV/0!                                                                          | 0                                                                                                   | 0                                                       | 0.00%                                                                   |
|                                                                                                                                                                                                                                                                                                                | 218,529                                                                      | 376,038                                                                                                                | 172.1%                                                                           | 222,896                                                                                             | 4,367                                                   | -96.50%                                                                 |
|                                                                                                                                                                                                                                                                                                                |                                                                              |                                                                                                                        |                                                                                  |                                                                                                     |                                                         |                                                                         |
| NET FUNDING NEEDED (GENERATED)                                                                                                                                                                                                                                                                                 | 6,361,027                                                                    | 5,346,401                                                                                                              | 84.0%                                                                            | 6,613,464                                                                                           | 252,437                                                 | 0.00%                                                                   |
| NON-DEPARTMENTAL EXPENDITURES AND REVENU                                                                                                                                                                                                                                                                       | JES                                                                          |                                                                                                                        |                                                                                  |                                                                                                     |                                                         |                                                                         |
| NON-DEPARTMENTAL EXPENDITURES AND REVENU<br>General Expenses/Revenues (Surplus fwd.)                                                                                                                                                                                                                           | JES 0                                                                        | 156,625                                                                                                                | #DIV/0!                                                                          | 0                                                                                                   | 0                                                       | 0.00%                                                                   |
| NON-DEPARTMENTAL EXPENDITURES AND REVENU<br>General Expenses/Revenues (Surplus fwd.)<br>Fax Levy Requirement                                                                                                                                                                                                   | JES<br>0<br>5,762,577                                                        | 156,625<br>5,762,584                                                                                                   | #DIV/0!<br>100.0%                                                                | 0<br>5,762,577                                                                                      | 0                                                       | 0.00%<br>0.00%                                                          |
| NON-DEPARTMENTAL EXPENDITURES AND REVENU<br>General Expenses/Revenues (Surplus fwd.)<br>ax Levy Requirement<br>PILS and Supplementary taxes                                                                                                                                                                    | JES<br>0<br>5,762,577<br>119,250                                             | 156,625<br>5,762,584<br>121,843                                                                                        | #DIV/0!<br>100.0%<br>102.2%                                                      | 0<br>5,762,577<br>122,509                                                                           | 0<br>0<br>3,259                                         | 0.00%<br>0.00%<br>2.73%                                                 |
| ION-DEPARTMENTAL EXPENDITURES AND REVENU<br>General Expenses/Revenues (Surplus fwd.)<br>ax Levy Requirement<br>ILS and Supplementary taxes<br>DMPF Allocation                                                                                                                                                  | JES<br>0<br>5,762,577                                                        | 156,625<br>5,762,584<br>121,843<br>588,000                                                                             | #DIV/0!<br>100.0%                                                                | 0<br>5,762,577                                                                                      | 0                                                       | 0.00%<br>0.00%<br>2.73%                                                 |
| ION-DEPARTMENTAL EXPENDITURES AND REVENU<br>General Expenses/Revenues (Surplus fwd.)<br>ax Levy Requirement<br>ILS and Supplementary taxes<br>DMPF Allocation<br>CE STORM ASSISTANCE GRANT                                                                                                                     | JES<br>0<br>5,762,577<br>119,250                                             | 156,625<br>5,762,584<br>121,843<br>588,000<br>0                                                                        | #DIV/0!<br>100.0%<br>102.2%                                                      | 0<br>5,762,577<br>122,509                                                                           | 0<br>0<br>3,259                                         | 0.00%<br>0.00%<br>2.73%<br>1.24%                                        |
| ION-DEPARTMENTAL EXPENDITURES AND REVENU<br>ieneral Expenses/Revenues (Surplus fwd.)<br>ax Levy Requirement<br>ILS and Supplementary taxes<br>IMPF Allocation<br>CE STORM ASSISTANCE GRANT<br>ax Write/Offs<br>rom Working Capital Reserves                                                                    | 0<br>5,762,577<br>119,250<br>588,000<br>(90,000)<br>0                        | 156,625<br>5,762,584<br>121,843<br>588,000<br>0<br>(40,564)                                                            | #DIV/0!<br>100.0%<br>102.2%<br>100.0%<br>45.1%<br>0.0%                           | 0<br>5,762,577<br>122,509<br>595,300<br>(90,000)<br>0                                               | 0<br>0<br>3,259<br>7,300<br>0                           | 0.00%<br>0.00%<br>2.73%<br>1.24%<br>0.00%<br>0.00%                      |
| NON-DEPARTMENTAL EXPENDITURES AND REVENU<br>General Expenses/Revenues (Surplus fwd.)<br>Fax Levy Requirement<br>PILS and Supplementary taxes<br>DMPF Allocation<br>CE STORM ASSISTANCE GRANT<br>Fax Write/Offs<br>From Working Capital Reserves<br>Subtotal                                                    | 0<br>5,762,577<br>119,250<br>588,000<br>(90,000)<br>0<br>6,379,827           | 156,625<br>5,762,584<br>121,843<br>588,000<br>0<br>(40,564)<br>0                                                       | #DIV/0!<br>100.0%<br>102.2%<br>100.0%<br>45.1%                                   | 0<br>5,762,577<br>122,509<br>595,300<br>(90,000)<br>0<br>6,390,386                                  | 0<br>0<br>3,259<br>7,300<br>0<br>0                      | 0.00%<br>0.00%<br>2.73%<br>1.24%<br>0.00%<br>0.00%                      |
| NON-DEPARTMENTAL EXPENDITURES AND REVENUES General Expenses/Revenues (Surplus fwd.) Tax Levy Requirement PILS and Supplementary taxes DMPF Allocation CE STORM ASSISTANCE GRANT Tax Write/Offs Torm Working Capital Reserves Subtotal                                                                          | 0<br>5,762,577<br>119,250<br>588,000<br>(90,000)<br>0                        | 156,625<br>5,762,584<br>121,843<br>588,000<br>0<br>(40,564)                                                            | #DIV/0!<br>100.0%<br>102.2%<br>100.0%<br>45.1%<br>0.0%                           | 0<br>5,762,577<br>122,509<br>595,300<br>(90,000)<br>0                                               | 0<br>0<br>3,259<br>7,300<br>0<br>0<br>10,559            | 0.00%<br>0.00%<br>2.73%<br>1.24%<br>0.00%<br>0.00%                      |
| NON-DEPARTMENTAL EXPENDITURES AND REVENUE General Expenses/Revenues (Surplus fwd.) Tax Levy Requirement PLS and Supplementary taxes DMPF Allocation CE STORM ASSISTANCE GRANT Tax Write/Offs From Working Capital Reserves Subtotal                                                                            | 0<br>5,762,577<br>119,250<br>588,000<br>(90,000)<br>0<br>6,379,827           | 156,625<br>5,762,584<br>121,843<br>588,000<br>0<br>(40,564)<br>0<br>6,588,488<br>1,242,087                             | #DIV/0!<br>100.0%<br>102.2%<br>100.0%<br>45.1%<br>0.0%                           | 0<br>5,762,577<br>122,509<br>595,300<br>(90,000)<br>0<br>6,390,386                                  | 0<br>0<br>3,259<br>7,300<br>0<br>0<br>10,559            | 0.00%<br>0.00%<br>2.73%<br>1.24%<br>0.00%<br>0.17%<br>1086.59%          |
| NON-DEPARTMENTAL EXPENDITURES AND REVENUE General Expenses/Revenues (Surplus fwd.) Tax Levy Requirement PLS and Supplementary taxes DMPF Allocation CE STORM ASSISTANCE GRANT Tax Write/Offs From Working Capital Reserves Subtotal                                                                            | 0<br>5,762,577<br>119,250<br>588,000<br>(90,000)<br>0<br>6,379,827           | 156,625<br>5,762,584<br>121,843<br>588,000<br>0<br>(40,564)<br>0<br>6,588,488<br>1,242,087                             | #DIV/0!<br>100.0%<br>102.2%<br>100.0%<br>45.1%<br>0.0%<br>103.3%                 | 0<br>5,762,577<br>122,509<br>595,300<br>(90,000)<br>0<br>6,390,386<br>223,078<br>ADDED TO TAX LEVY  | 0<br>0<br>3,259<br>7,300<br>0<br>0<br>10,559<br>204,278 | 2.73%<br>1.24%<br>0.00%<br>0.00%<br>0.17%<br>1086.59%                   |
| NON-DEPARTMENTAL EXPENDITURES AND REVENUE General Expenses/Revenues (Surplus fwd.) Fax Levy Requirement PILS and Supplementary taxes DMPF Allocation CE STORM ASSISTANCE GRANT Fax Write/Offs From Working Capital Reserves Subtotal FOTAL  SUMMARY - TOTAL BUDGET  DEPERATING                                 | 0 5,762,577 119,250 588,000 (90,000) 0 6,379,827 18,800                      | 156,625<br>5,762,584<br>121,843<br>588,000<br>0<br>(40,564)<br>0<br>6,588,488<br>1,242,087<br>TO DEC 31ST<br>8,374,008 | #DIV/0! 100.0% 102.2% 100.0% 45.1% 0.0% 103.3%  ACTUALS CHANGE \$ UNUSED 688,788 | 0 5,762,577 122,509 595,300 (90,000) 0 6,390,386  223,078 ADDED TO TAX LEVY 2016 PROPOSED 9,180,523 | 0<br>0<br>3,259<br>7,300<br>0<br>0<br>10,559<br>204,278 | 0.00%<br>0.00%<br>2.73%<br>1.24%<br>0.00%<br>0.00%<br>0.17%<br>1086.59% |
| NON-DEPARTMENTAL EXPENDITURES AND REVENUE General Expenses/Revenues (Surplus fwd.) Tax Levy Requirement PILS and Supplementary taxes OMPF Allocation ICE STORM ASSISTANCE GRANT Tax Write/Offs From Working Capital Reserves Subtotal  TOTAL  SUMMARY - TOTAL BUDGET  OPERATING CAPITAL INFRASTRUCTURE RENEWAL | 0<br>5,762,577<br>119,250<br>588,000<br>(90,000)<br>0<br>6,379,827<br>18,800 | 156,625<br>5,762,584<br>121,843<br>588,000<br>0 (40,564)<br>0 6,588,488<br>1,242,087                                   | #DIV/0! 100.0% 102.2% 100.0% 45.1% 0.0% 103.3%                                   | 0<br>5,762,577<br>122,509<br>595,300<br>(90,000)<br>0<br>6,390,386<br>223,078<br>ADDED TO TAX LEVY  | 0<br>0<br>3,259<br>7,300<br>0<br>0<br>10,559<br>204,278 | 0.00%<br>0.00%<br>2.73%<br>1.24%<br>0.00%<br>0.17%<br>1086.59%          |