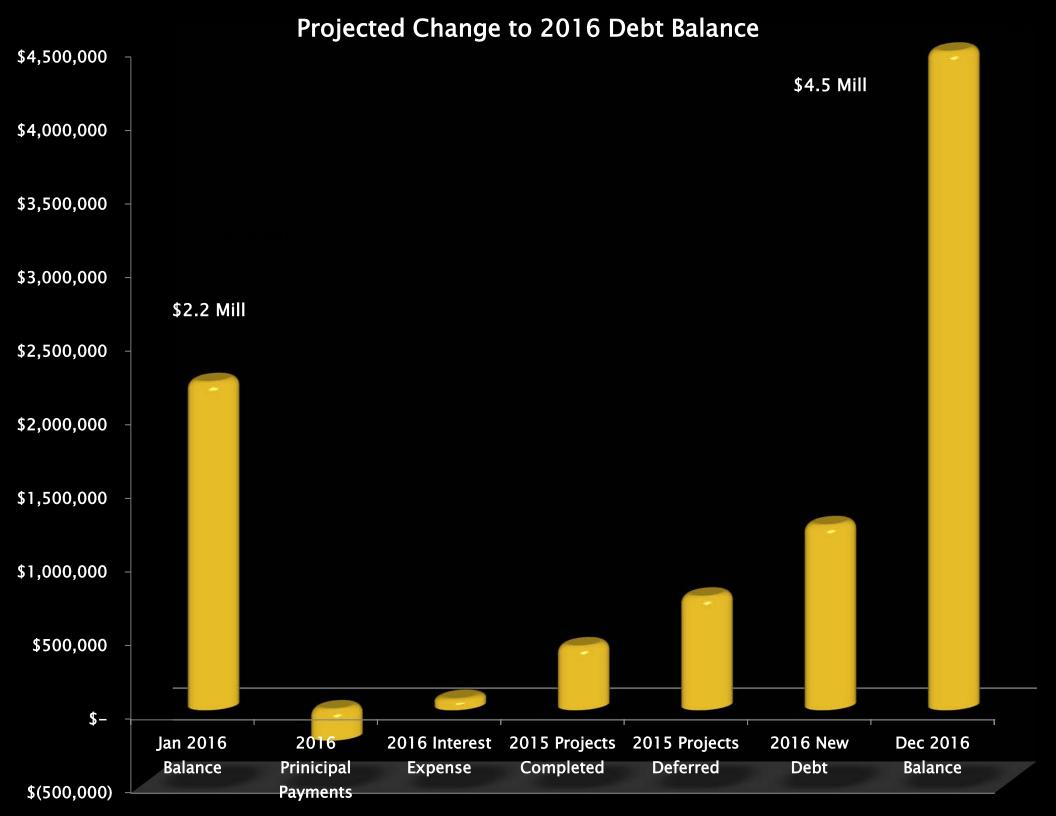

Recreation Debt Paid Out in Nov. 2015 = (\$134,820)

\$134,820 less DC funded debt (\$115,945) = (\$18,875)

\* Transfer Non- DC funded debt to Reserves = \$18,875