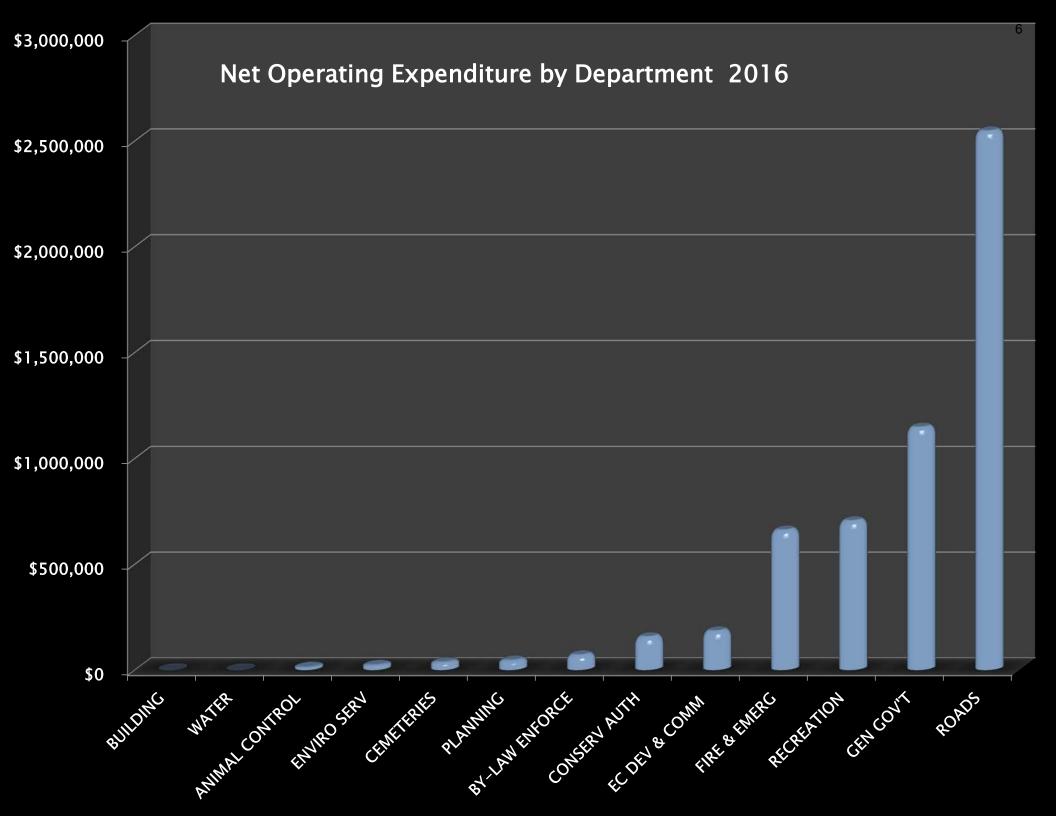

|                                                                                                                                                                                                                                                                                                                |                                                                              |                                                                                                                        |                                                                                  | DRAFT # 3                                                                                           |                                                         |                                                                         |
|----------------------------------------------------------------------------------------------------------------------------------------------------------------------------------------------------------------------------------------------------------------------------------------------------------------|------------------------------------------------------------------------------|------------------------------------------------------------------------------------------------------------------------|----------------------------------------------------------------------------------|-----------------------------------------------------------------------------------------------------|---------------------------------------------------------|-------------------------------------------------------------------------|
|                                                                                                                                                                                                                                                                                                                | 2015                                                                         |                                                                                                                        |                                                                                  | 2016                                                                                                | NET BUDGET (                                            | CHANGE                                                                  |
|                                                                                                                                                                                                                                                                                                                | 2015<br>BUDGET                                                               | ACTUALS to<br>DEC 31 2015                                                                                              | % BUDGET<br>USED                                                                 | PROPOSED<br>BUDGET                                                                                  | \$\$                                                    | %                                                                       |
| OPERATIONS                                                                                                                                                                                                                                                                                                     |                                                                              |                                                                                                                        |                                                                                  |                                                                                                     | •                                                       |                                                                         |
|                                                                                                                                                                                                                                                                                                                |                                                                              |                                                                                                                        | -                                                                                | -                                                                                                   |                                                         |                                                                         |
| REVENUE                                                                                                                                                                                                                                                                                                        | 175 150                                                                      | 115 221                                                                                                                | CF 99/                                                                           | 144.022                                                                                             | (20.218)                                                | 17.359/                                                                 |
| Grants and Subsidies Unconditional Grants (ie. OMPF)                                                                                                                                                                                                                                                           | 175,150<br>0                                                                 | 115,231<br>0                                                                                                           | 65.8%<br>0.0%                                                                    | 144,932<br>0                                                                                        | (30,218)<br>0                                           | -17.25%<br>0.00%                                                        |
| Municipal Recoveries                                                                                                                                                                                                                                                                                           | 45,000                                                                       | 47,772                                                                                                                 | 106.2%                                                                           | 50,000                                                                                              | 5,000                                                   | 11.11%                                                                  |
| Licences, Permits and Rents                                                                                                                                                                                                                                                                                    | 1,013,216                                                                    | 834,832                                                                                                                | 82.4%                                                                            | 1,051,712                                                                                           | 38,496                                                  | 3.80%                                                                   |
| Fines and Penalties                                                                                                                                                                                                                                                                                            | 417,781                                                                      | 383,377                                                                                                                | 91.8%                                                                            | 394,757                                                                                             | (23,024)                                                | -5.51%                                                                  |
| User Fees and Charges                                                                                                                                                                                                                                                                                          | 1,701,165                                                                    | 1,761,233                                                                                                              | 103.5%                                                                           | 1,762,360                                                                                           | 61,195                                                  | 3.60%                                                                   |
| Sales revenue                                                                                                                                                                                                                                                                                                  | 0                                                                            | 0                                                                                                                      | 0.0%                                                                             | 0                                                                                                   | 0                                                       | 0.00%                                                                   |
| Other revenue<br>Internal Recoveries                                                                                                                                                                                                                                                                           | 62,960<br>32,176                                                             | 68,722<br>65,711                                                                                                       | 109.2%<br>204.2%                                                                 | 75,137<br>38,750                                                                                    | 12,177<br>6,574                                         | 19.34%<br>20.43%                                                        |
| Capital Project Recovery                                                                                                                                                                                                                                                                                       | 0                                                                            | 15                                                                                                                     | 204.270                                                                          | 0                                                                                                   | 0,574                                                   | 0.00%                                                                   |
| PILS and Supplementary Taxes                                                                                                                                                                                                                                                                                   | 0                                                                            | 0                                                                                                                      | 0.0%                                                                             | 0                                                                                                   | 0                                                       | 0.00%                                                                   |
| Debt Proceeds                                                                                                                                                                                                                                                                                                  | 0                                                                            | 0                                                                                                                      | 0.0%                                                                             | 0                                                                                                   | 0                                                       | 0.00%                                                                   |
| Transfer from Reserves                                                                                                                                                                                                                                                                                         | 302,591                                                                      | 126,752                                                                                                                | 41.9%                                                                            | 88,107                                                                                              | (214,484)                                               | -70.88%                                                                 |
| Total Revenue                                                                                                                                                                                                                                                                                                  | 3,750,039                                                                    | 3,403,645                                                                                                              | 90.8%                                                                            | 3,605,755                                                                                           | (144,284)                                               | -3.85%                                                                  |
| EXPENDITURES                                                                                                                                                                                                                                                                                                   | 2 062 766                                                                    | 2 727 042                                                                                                              | 0.5 = 0.1                                                                        | 4 2 4 2 2 2 2                                                                                       | 205.460                                                 | 0.070                                                                   |
| Salaries, Wages and Benefits                                                                                                                                                                                                                                                                                   | 3,863,766                                                                    | 3,737,813                                                                                                              | 96.7%<br>86.3%                                                                   | 4,248,926                                                                                           | 385,160                                                 | 9.97%<br>1.07%                                                          |
| Supplies, Materials and Equipment<br>Purchased Services                                                                                                                                                                                                                                                        | 3,120,014<br>566,433                                                         | 2,693,564<br>395,086                                                                                                   | 86.3%<br>69.7%                                                                   | 3,153,352<br>511,400                                                                                | 33,338<br>(55,033)                                      | 1.07%<br>-9.72%                                                         |
| Minor Capital Expenses                                                                                                                                                                                                                                                                                         | 0 0                                                                          | 395,086                                                                                                                | 0.0%                                                                             | 511,400                                                                                             | (55,033)                                                | 0.00%                                                                   |
| Debt Charges                                                                                                                                                                                                                                                                                                   | 413,477                                                                      | 411,109                                                                                                                | 99.4%                                                                            | 277,772                                                                                             | (135,705)                                               | -32.82%                                                                 |
| nsurance and Financial                                                                                                                                                                                                                                                                                         | 257,868                                                                      | 272,225                                                                                                                | 105.6%                                                                           | 266,068                                                                                             | 8,200                                                   | 3.18%                                                                   |
| Internal Charges                                                                                                                                                                                                                                                                                               | 43,085                                                                       | 41,875                                                                                                                 | 97.2%                                                                            | 32,066                                                                                              | (11,019)                                                | -25.58%                                                                 |
| Fransfer to Reserves                                                                                                                                                                                                                                                                                           | 798,154                                                                      | 822,336                                                                                                                | 103.0%                                                                           | 690,939                                                                                             | (107,215)                                               | -13.43%                                                                 |
| otal expenditures                                                                                                                                                                                                                                                                                              | 9,062,796                                                                    | 8,374,008                                                                                                              | 92.4%                                                                            | 9,180,523                                                                                           | 117,727                                                 | 1.30%                                                                   |
| NET OPERATING COST / (REVENUE)                                                                                                                                                                                                                                                                                 | 5,312,757                                                                    | 4,970,363                                                                                                              | 93.6%                                                                            | 5,574,768                                                                                           | 262,011                                                 | 4.93%                                                                   |
| CAPITAL                                                                                                                                                                                                                                                                                                        |                                                                              |                                                                                                                        |                                                                                  |                                                                                                     |                                                         |                                                                         |
|                                                                                                                                                                                                                                                                                                                |                                                                              |                                                                                                                        |                                                                                  |                                                                                                     |                                                         |                                                                         |
| Revenue - Capital Funding Grants and Subsidies                                                                                                                                                                                                                                                                 | 371,579                                                                      | 0                                                                                                                      | 0.0%                                                                             | 632,171                                                                                             | 260,592                                                 | 70.13%                                                                  |
| Unconditional Grants (ie. OMPF)                                                                                                                                                                                                                                                                                | 3/1,3/9                                                                      | 0                                                                                                                      | 0.0%                                                                             | 032,171                                                                                             | 260,592                                                 | 0.00%                                                                   |
| Municipal Recoveries                                                                                                                                                                                                                                                                                           | 0                                                                            | 0                                                                                                                      | 0.0%                                                                             | 0                                                                                                   | 0                                                       | 0.00%                                                                   |
| icences, Permits and Rents                                                                                                                                                                                                                                                                                     | 0                                                                            | 0                                                                                                                      | 0.0%                                                                             | 0                                                                                                   | 0                                                       | 0.00%                                                                   |
| ines and Penalties                                                                                                                                                                                                                                                                                             | 0                                                                            | 0                                                                                                                      | 0.0%                                                                             | 0                                                                                                   | 0                                                       | 0.00%                                                                   |
| Jser Fees and Charges                                                                                                                                                                                                                                                                                          | 0                                                                            | 0                                                                                                                      | 0.0%                                                                             | 0                                                                                                   | 0                                                       | 0.00%                                                                   |
| Sales revenue                                                                                                                                                                                                                                                                                                  | 14,000                                                                       | 0                                                                                                                      | 0.0%                                                                             | 80,000                                                                                              | 66,000                                                  | 471.43%                                                                 |
| Other revenue                                                                                                                                                                                                                                                                                                  | 0                                                                            | 0                                                                                                                      | 0.0%                                                                             | 0                                                                                                   | 0                                                       | 0.00%                                                                   |
| nternal Recoveries                                                                                                                                                                                                                                                                                             | 0                                                                            | 0                                                                                                                      | 0.0%                                                                             | 0                                                                                                   | 0                                                       | 0.00%                                                                   |
| Capital Project Recovery PILS and Supplementary Taxes                                                                                                                                                                                                                                                          | 18,500<br>0                                                                  | 0                                                                                                                      | 0.0%<br>0.0%                                                                     | 5,000<br>0                                                                                          | (13,500)<br>0                                           | -72.97%<br>0.00%                                                        |
| Debt Proceeds                                                                                                                                                                                                                                                                                                  | 1,022,130                                                                    | 0                                                                                                                      | 0.0%                                                                             | 1,252,044                                                                                           | 229,914                                                 | 22.49%                                                                  |
| Transfer from Reserves                                                                                                                                                                                                                                                                                         | 1,648,687                                                                    | 0                                                                                                                      | 0.0%                                                                             | 1,193,563                                                                                           | (455,124)                                               | -27.61%                                                                 |
| Fotal Capital Funding                                                                                                                                                                                                                                                                                          | 3,074,896                                                                    | 0                                                                                                                      | 0.0%                                                                             | 3,162,778                                                                                           | 87,882                                                  | 2.86%                                                                   |
| EXPENDITURES                                                                                                                                                                                                                                                                                                   | 2 004 627                                                                    | 0                                                                                                                      | 0.00/                                                                            | 2.070.570                                                                                           | 72.044                                                  | 4.000/                                                                  |
| Total Capital Costs                                                                                                                                                                                                                                                                                            | 3,904,637                                                                    | 0                                                                                                                      | 0.0%                                                                             | 3,978,578                                                                                           | 73,941                                                  | 1.89%                                                                   |
| NET CAPITAL                                                                                                                                                                                                                                                                                                    | 829,741                                                                      | 0                                                                                                                      | 0.0%                                                                             | 815,800                                                                                             | (13,941)                                                | -1.68%                                                                  |
| OTHER (NON-DEPARTMENTAL) EXPENDITURES                                                                                                                                                                                                                                                                          |                                                                              |                                                                                                                        |                                                                                  |                                                                                                     |                                                         |                                                                         |
| Fransfer to Infrastructure Renewal Reserve                                                                                                                                                                                                                                                                     | 218,529                                                                      | 219,413                                                                                                                | 100.4%                                                                           | 222,896                                                                                             | 4,367                                                   | 2.00%                                                                   |
| ax Stabalization Reserve                                                                                                                                                                                                                                                                                       | 0                                                                            | 156,625                                                                                                                | #DIV/0!                                                                          | 0                                                                                                   | 0                                                       | 0.00%                                                                   |
|                                                                                                                                                                                                                                                                                                                | 218,529                                                                      | 376,038                                                                                                                | 172.1%                                                                           | 222,896                                                                                             | 4,367                                                   | -96.50%                                                                 |
|                                                                                                                                                                                                                                                                                                                |                                                                              |                                                                                                                        |                                                                                  |                                                                                                     |                                                         |                                                                         |
| NET FUNDING NEEDED (GENERATED)                                                                                                                                                                                                                                                                                 | 6,361,027                                                                    | 5,346,401                                                                                                              | 84.0%                                                                            | 6,613,464                                                                                           | 252,437                                                 | 0.00%                                                                   |
| NON-DEPARTMENTAL EXPENDITURES AND REVENU                                                                                                                                                                                                                                                                       | JES                                                                          |                                                                                                                        |                                                                                  |                                                                                                     |                                                         |                                                                         |
| NON-DEPARTMENTAL EXPENDITURES AND REVENU<br>General Expenses/Revenues (Surplus fwd.)                                                                                                                                                                                                                           | JES 0                                                                        | 156,625                                                                                                                | #DIV/0!                                                                          | 0                                                                                                   | 0                                                       | 0.00%                                                                   |
| NON-DEPARTMENTAL EXPENDITURES AND REVENU<br>General Expenses/Revenues (Surplus fwd.)<br>Fax Levy Requirement                                                                                                                                                                                                   | JES<br>0<br>5,762,577                                                        | 156,625<br>5,762,584                                                                                                   | #DIV/0!<br>100.0%                                                                | 0<br>5,762,577                                                                                      | 0                                                       | 0.00%<br>0.00%                                                          |
| NON-DEPARTMENTAL EXPENDITURES AND REVENU<br>General Expenses/Revenues (Surplus fwd.)<br>ax Levy Requirement<br>PILS and Supplementary taxes                                                                                                                                                                    | JES<br>0<br>5,762,577<br>119,250                                             | 156,625<br>5,762,584<br>121,843                                                                                        | #DIV/0!<br>100.0%<br>102.2%                                                      | 0<br>5,762,577<br>122,509                                                                           | 0<br>0<br>3,259                                         | 0.00%<br>0.00%<br>2.73%                                                 |
| ION-DEPARTMENTAL EXPENDITURES AND REVENU<br>General Expenses/Revenues (Surplus fwd.)<br>ax Levy Requirement<br>ILS and Supplementary taxes<br>DMPF Allocation                                                                                                                                                  | JES<br>0<br>5,762,577                                                        | 156,625<br>5,762,584<br>121,843<br>588,000                                                                             | #DIV/0!<br>100.0%                                                                | 0<br>5,762,577                                                                                      | 0                                                       | 0.00%<br>0.00%<br>2.73%                                                 |
| ION-DEPARTMENTAL EXPENDITURES AND REVENU<br>General Expenses/Revenues (Surplus fwd.)<br>ax Levy Requirement<br>ILS and Supplementary taxes<br>DMPF Allocation<br>CE STORM ASSISTANCE GRANT                                                                                                                     | JES<br>0<br>5,762,577<br>119,250                                             | 156,625<br>5,762,584<br>121,843<br>588,000<br>0                                                                        | #DIV/0!<br>100.0%<br>102.2%                                                      | 0<br>5,762,577<br>122,509                                                                           | 0<br>0<br>3,259                                         | 0.00%<br>0.00%<br>2.73%<br>1.24%                                        |
| ION-DEPARTMENTAL EXPENDITURES AND REVENU<br>ieneral Expenses/Revenues (Surplus fwd.)<br>ax Levy Requirement<br>ILS and Supplementary taxes<br>IMPF Allocation<br>CE STORM ASSISTANCE GRANT<br>ax Write/Offs<br>rom Working Capital Reserves                                                                    | 0<br>5,762,577<br>119,250<br>588,000<br>(90,000)<br>0                        | 156,625<br>5,762,584<br>121,843<br>588,000<br>0<br>(40,564)                                                            | #DIV/0!<br>100.0%<br>102.2%<br>100.0%<br>45.1%<br>0.0%                           | 0<br>5,762,577<br>122,509<br>595,300<br>(90,000)<br>0                                               | 0<br>0<br>3,259<br>7,300<br>0                           | 0.00%<br>0.00%<br>2.73%<br>1.24%<br>0.00%<br>0.00%                      |
| NON-DEPARTMENTAL EXPENDITURES AND REVENU<br>General Expenses/Revenues (Surplus fwd.)<br>Fax Levy Requirement<br>PILS and Supplementary taxes<br>DMPF Allocation<br>CE STORM ASSISTANCE GRANT<br>Fax Write/Offs<br>From Working Capital Reserves<br>Subtotal                                                    | 0<br>5,762,577<br>119,250<br>588,000<br>(90,000)<br>0<br>6,379,827           | 156,625<br>5,762,584<br>121,843<br>588,000<br>0<br>(40,564)<br>0                                                       | #DIV/0!<br>100.0%<br>102.2%<br>100.0%<br>45.1%                                   | 0<br>5,762,577<br>122,509<br>595,300<br>(90,000)<br>0<br>6,390,386                                  | 0<br>0<br>3,259<br>7,300<br>0<br>0                      | 0.00%<br>0.00%<br>2.73%<br>1.24%<br>0.00%<br>0.00%                      |
| NON-DEPARTMENTAL EXPENDITURES AND REVENUES General Expenses/Revenues (Surplus fwd.) Tax Levy Requirement PILS and Supplementary taxes DMPF Allocation CE STORM ASSISTANCE GRANT Tax Write/Offs Torm Working Capital Reserves Subtotal                                                                          | 0<br>5,762,577<br>119,250<br>588,000<br>(90,000)<br>0                        | 156,625<br>5,762,584<br>121,843<br>588,000<br>0<br>(40,564)                                                            | #DIV/0!<br>100.0%<br>102.2%<br>100.0%<br>45.1%<br>0.0%                           | 0<br>5,762,577<br>122,509<br>595,300<br>(90,000)<br>0                                               | 0<br>0<br>3,259<br>7,300<br>0<br>0<br>10,559            | 0.00%<br>0.00%<br>2.73%<br>1.24%<br>0.00%<br>0.00%                      |
| NON-DEPARTMENTAL EXPENDITURES AND REVENUE General Expenses/Revenues (Surplus fwd.) Tax Levy Requirement PLS and Supplementary taxes DMPF Allocation CE STORM ASSISTANCE GRANT Tax Write/Offs From Working Capital Reserves Subtotal                                                                            | 0<br>5,762,577<br>119,250<br>588,000<br>(90,000)<br>0<br>6,379,827           | 156,625<br>5,762,584<br>121,843<br>588,000<br>0<br>(40,564)<br>0<br>6,588,488<br>1,242,087                             | #DIV/0!<br>100.0%<br>102.2%<br>100.0%<br>45.1%<br>0.0%                           | 0<br>5,762,577<br>122,509<br>595,300<br>(90,000)<br>0<br>6,390,386                                  | 0<br>0<br>3,259<br>7,300<br>0<br>0<br>10,559            | 0.00%<br>0.00%<br>2.73%<br>1.24%<br>0.00%<br>0.17%<br>1086.59%          |
| NON-DEPARTMENTAL EXPENDITURES AND REVENUE General Expenses/Revenues (Surplus fwd.) Tax Levy Requirement PLS and Supplementary taxes DMPF Allocation CE STORM ASSISTANCE GRANT Tax Write/Offs From Working Capital Reserves Subtotal                                                                            | 0<br>5,762,577<br>119,250<br>588,000<br>(90,000)<br>0<br>6,379,827           | 156,625<br>5,762,584<br>121,843<br>588,000<br>0<br>(40,564)<br>0<br>6,588,488<br>1,242,087                             | #DIV/0!<br>100.0%<br>102.2%<br>100.0%<br>45.1%<br>0.0%<br>103.3%                 | 0<br>5,762,577<br>122,509<br>595,300<br>(90,000)<br>0<br>6,390,386<br>223,078<br>ADDED TO TAX LEVY  | 0<br>0<br>3,259<br>7,300<br>0<br>0<br>10,559<br>204,278 | 2.73%<br>1.24%<br>0.00%<br>0.00%<br>0.17%<br>1086.59%                   |
| NON-DEPARTMENTAL EXPENDITURES AND REVENUE General Expenses/Revenues (Surplus fwd.) Fax Levy Requirement PILS and Supplementary taxes DMPF Allocation CE STORM ASSISTANCE GRANT Fax Write/Offs From Working Capital Reserves Subtotal FOTAL  SUMMARY - TOTAL BUDGET  DEPERATING                                 | 0 5,762,577 119,250 588,000 (90,000) 0 6,379,827 18,800                      | 156,625<br>5,762,584<br>121,843<br>588,000<br>0<br>(40,564)<br>0<br>6,588,488<br>1,242,087<br>TO DEC 31ST<br>8,374,008 | #DIV/0! 100.0% 102.2% 100.0% 45.1% 0.0% 103.3%  ACTUALS CHANGE \$ UNUSED 688,788 | 0 5,762,577 122,509 595,300 (90,000) 0 6,390,386  223,078 ADDED TO TAX LEVY 2016 PROPOSED 9,180,523 | 0<br>0<br>3,259<br>7,300<br>0<br>0<br>10,559<br>204,278 | 0.00%<br>0.00%<br>2.73%<br>1.24%<br>0.00%<br>0.00%<br>0.17%<br>1086.59% |
| NON-DEPARTMENTAL EXPENDITURES AND REVENUE General Expenses/Revenues (Surplus fwd.) Tax Levy Requirement PILS and Supplementary taxes OMPF Allocation ICE STORM ASSISTANCE GRANT Tax Write/Offs From Working Capital Reserves Subtotal  TOTAL  SUMMARY - TOTAL BUDGET  OPERATING CAPITAL INFRASTRUCTURE RENEWAL | 0<br>5,762,577<br>119,250<br>588,000<br>(90,000)<br>0<br>6,379,827<br>18,800 | 156,625<br>5,762,584<br>121,843<br>588,000<br>0 (40,564)<br>0 6,588,488<br>1,242,087                                   | #DIV/0! 100.0% 102.2% 100.0% 45.1% 0.0% 103.3%                                   | 0<br>5,762,577<br>122,509<br>595,300<br>(90,000)<br>0<br>6,390,386<br>223,078<br>ADDED TO TAX LEVY  | 0<br>0<br>3,259<br>7,300<br>0<br>0<br>10,559<br>204,278 | 0.00%<br>0.00%<br>2.73%<br>1.24%<br>0.00%<br>0.17%<br>1086.59%          |