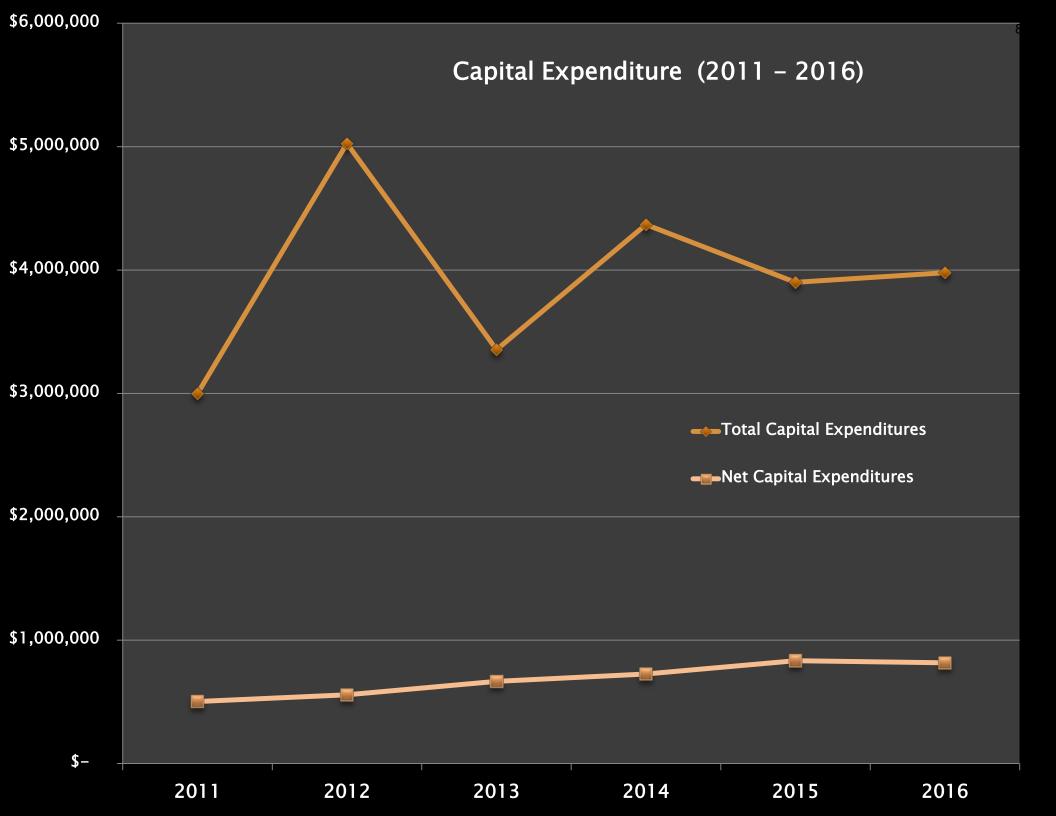

## TOTAL BUDGET 2016 VS. 2015 NET TAX DOLLARS

2016 **PROPOSED** 2015 **CHANGES BUDGET** BUDGET 2016/2015 **NET TAX DOLLAR REVENUE** \$'s % **Operations** \$4,929,036 \$5,169,855 \$240,819 4.89% Capital \$833,541 \$815,800 -\$17,741 **-2.13% TOTAL NET TAX \$'s** \$5,985,655 \$223,078 3.87% \$5,762,577