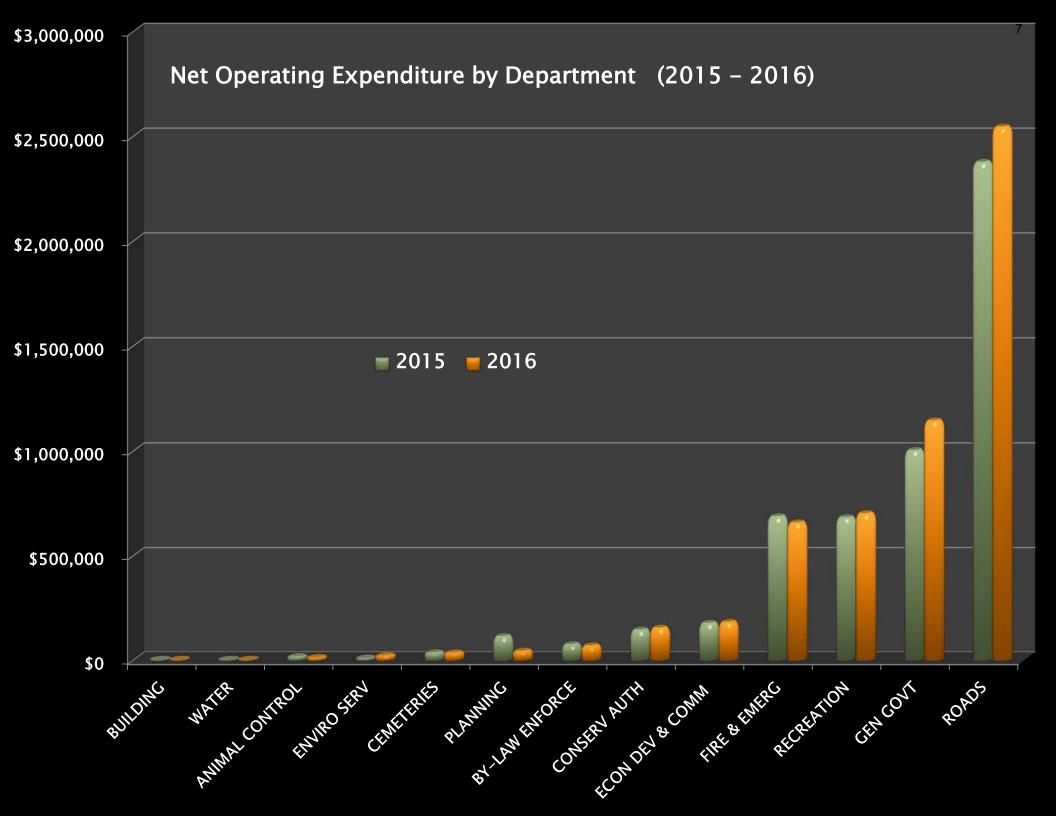

-|------------------------|-------------------------|--------------|----------|
| TOWN          | Operations & Capital | 25.36%                 | \$278.24               | \$285.31                | \$7.07       | 2.54%    |
| COUNTY        |                      | 57.30%                 | \$628.93               | \$644.65                | \$15.72      | 2.50%    |
| EDUCATION     |                      | 17.33%                 | \$195.00               | \$195.00                | \$0.00       | 0.00%    |
| TOTAL BLENDED |                      |                        |                        |                         |              |          |
| CHANGE        |                      |                        | \$1,102.17             | \$1,124.96              | \$22.79      | 2.07%    |













## 2016 Budget – Operational Review IMPACTS added to Base Budget

|   | DEPARTMENT                               |     | IMPACT     |
|---|------------------------------------------|-----|------------|
|   | <u>ADMIN</u>                             |     |            |
| 1 | Create new I.T. Position                 | \$  | 78,801.00  |
| 2 | I.T. Support Contract non-renewal        | -\$ | 36,636.00  |
| 3 | I.T. Support Contract Buy-Out            | \$  | 13,700.00  |
| 4 | Additional Training                      | \$  | 5,000.00   |
| 5 | Upgrade Payroll Software                 | \$  | 5,700.00   |
|   | Admin Total >                            | \$  | 66,565.00  |
|   | ROADS                                    |     |            |
| 6 | Manager of Operations