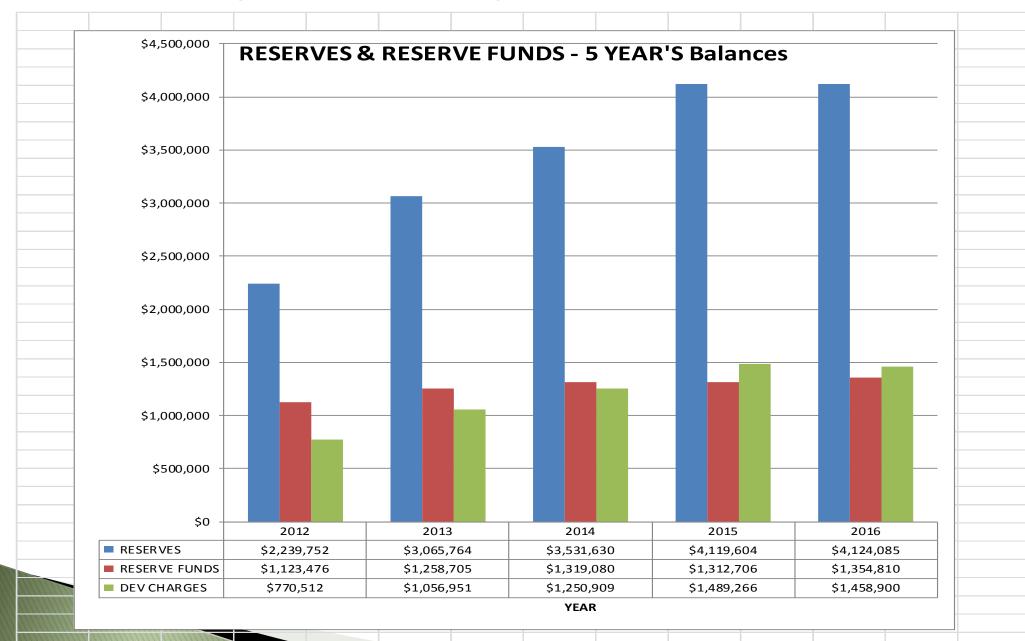

#### 2016 RESERVES, RESERVE FUNDS & DEVELOPMENT CHARGES

| ZOTO RESE           | 2016 RESERVES, RESERVE FUNDS, & DEVELOPMENT CHARGES |             |               |                       |  |  |  |  |  |
|---------------------|-----------------------------------------------------|-------------|---------------|-----------------------|--|--|--|--|--|
|                     | OPENING<br>BALANCES @                               |             |               | CLOSING<br>BALANCES @ |  |  |  |  |  |
|                     | Jan. 1 2016                                         | 2016 TF     | RANSFERS      | Dec. 31 2016          |  |  |  |  |  |
|                     |                                                     | ADDITIONS   | DISBURSEMENTS |                       |  |  |  |  |  |
|                     |                                                     |             |               |                       |  |  |  |  |  |
| TOTAL RESERVES      | \$4,119,605                                         | \$941,766   | -\$937,286    | \$4,124,085           |  |  |  |  |  |
| TOTAL RESERVE FUNDS | \$1,312,706                                         | \$143,104   | -\$101,000    | \$1,354,810           |  |  |  |  |  |
| TOTAL DEV CHARGES   | \$1,489,266                                         | \$480,697   | -\$511,063    | \$1,458,900           |  |  |  |  |  |
|                     | \$6,921,577                                         | \$1,565,567 | -\$1,549,349  | \$6,937,795           |  |  |  |  |  |

## 5 YEAR BALANCE HISTORY RESERVES, RESERVE FUNDS, & DEVELOPMENT CHARGES