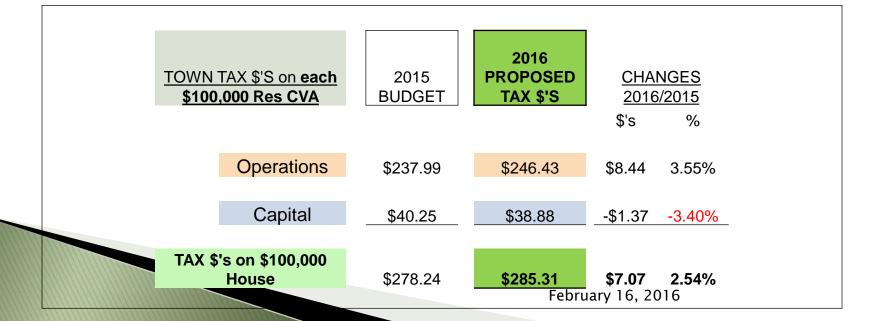

## 2016 BUDGET - DRAFT 3 ESTIMATED BLENDED TAX DOLLAR IMPACT

#### ON EACH \$100,000 OF RESIDENTIAL ASSESSMENT IN THE TOWN OF ERIN

|               |                      | % OF TOTAL<br>TAX BILL | 2015 FINAL<br>TAX \$'S | 2016 DRAFT<br>#3 BUDGET | \$<br>CHANGE | % CHANGE |
|---------------|----------------------|------------------------|------------------------|-------------------------|--------------|----------|
| TOWN          | Operations & Capital | 25.36%                 | \$278.24               | \$285.31                | \$7.07       | 2.54%    |
| COUNTY        |                      | 57.30%                 | \$628.93               | \$644.65                | \$15.72      | 2.50%    |
| EDUCATION     |                      | 17.33%                 | \$195.00               | \$195.00                | \$0.00       | 0.00%    |
| TOTAL BLENDED |                      |                        |                        |                         |              |          |
| CHANGE        |                      |                        | \$1,102.17             | \$1,124.96              | \$22.79      | 2.07%    |