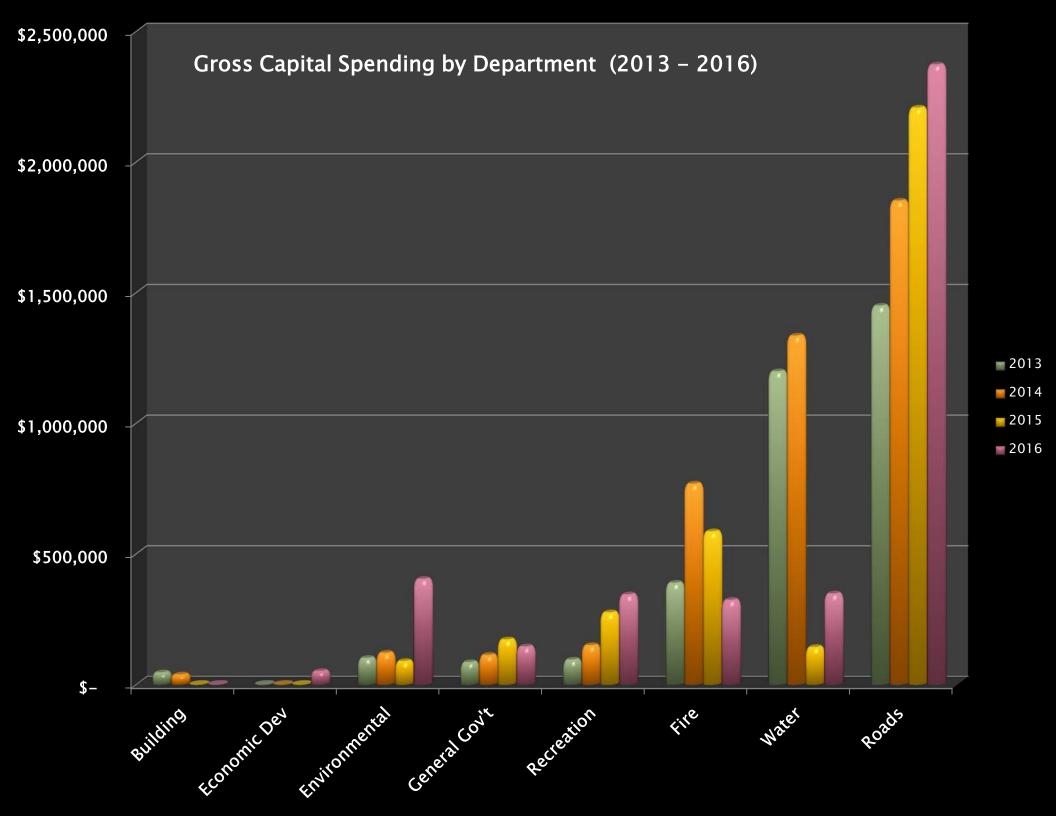

----------------------|-------------------------|--------------|----------|
| TOWN          | Operations & Capital | 25.36%                 | \$278.24               | \$285.31                | \$7.07       | 2.54%    |
| COUNTY        |                      | 57.30%                 | \$628.93               | \$644.65                | \$15.72      | 2.50%    |
| EDUCATION     |                      | 17.33%                 | \$195.00               | \$195.00                | \$0.00       | 0.00%    |
| TOTAL BLENDED |                      |                        |                        |                         |              |          |
| CHANGE        |                      |                        | \$1,102.17             | \$1,124.96              | \$22.79      | 2.07%    |













## 2016 Budget – Operational Review IMPACTS added to Base Budget

|   | DEPARTMENT                               |     | IMPACT     |
|---|------------------------------------------|-----|------------|
|   | <u>ADMIN</u>                             |     |            |
| 1 | Create new I.T. Position                 | \$  | 78,801.00  |
| 2 | I.T. Support Contract non-renewal        | -\$ | 36,636.00  |
| 3 | I.T. Support Contract Buy-Out            | \$  | 13,700.00  |
| 4 | Additional Training                      | \$  | 5,000.00   |
| 5 | Upgrade Payroll Software                 | \$  | 5,700.00   |
|   | Admin Total >                            | \$  | 66,565.00  |
|   | ROADS                                    |     |            |
| 6 | Manager of Operations                    | \