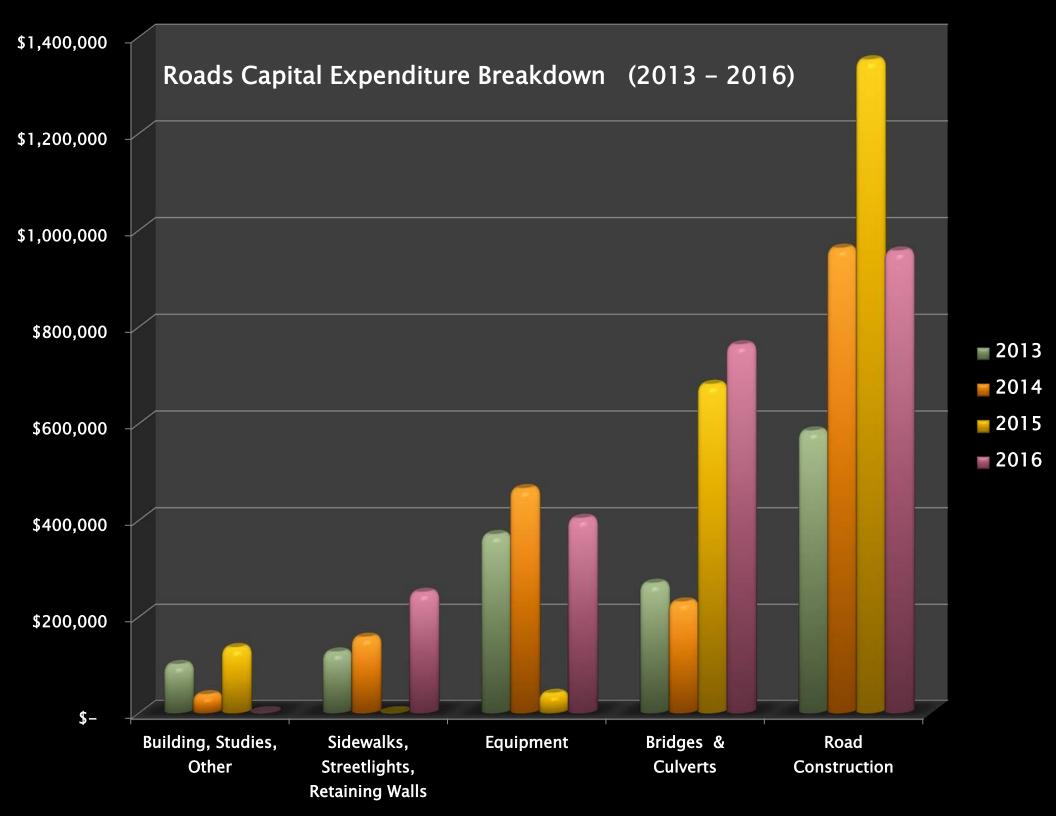

## ROADS

#### STATISTICAL INFO

- The Town of Erin has 104km of paved road and 189km of unpaved roads for a total of 293km.
- Newly assumed roads in Nov 2015- addition of 8.9km paved roads; including Crewson's Corner and Madison Lakes

- Construction of sidewalks North-end Erin along Wellington Rd 124
- Replace Bridge structure on 4<sup>th</sup> Line
- Replace Municipal Boundary Bridge on Winston Churchill Rd