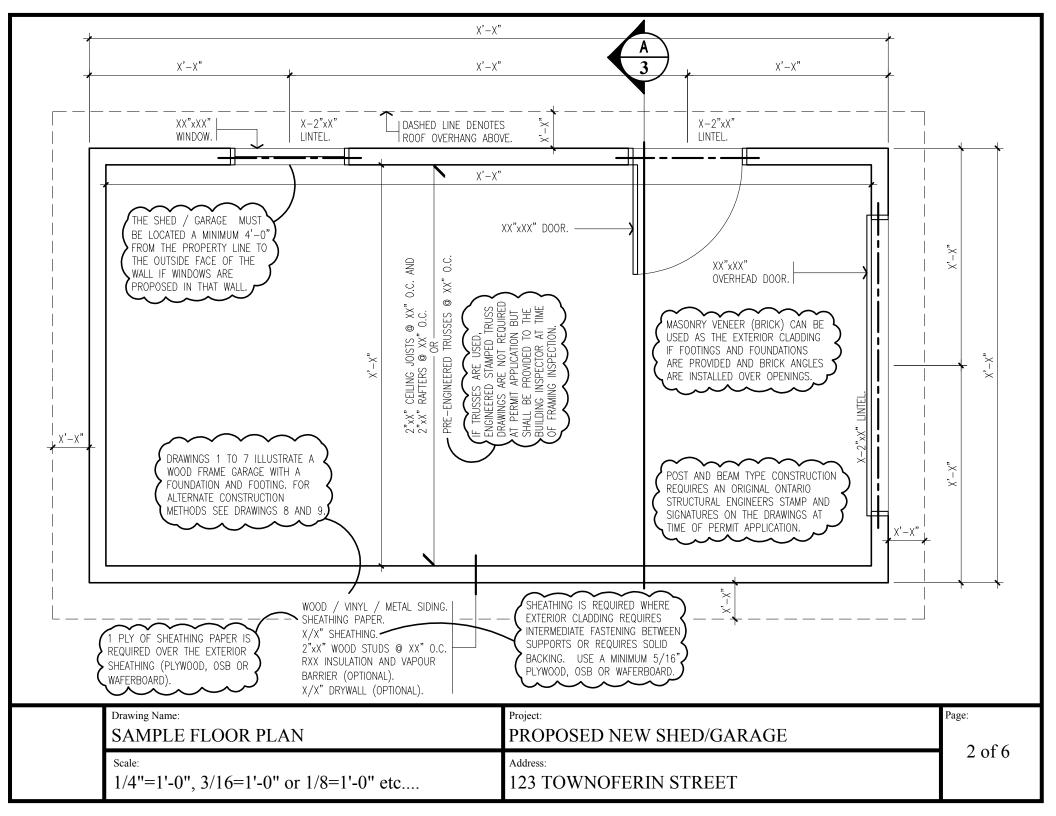

## Drawing requirements for a building permit application

- 1. A copy of the property survey of your lot or equivalent site plan.
  - a. Please draw on location of shed or garage and distance to:
    - i. Property lines
    - ii. Septic system
- 2. Construction drawings
  - a. Plan view
    - i. Window/door sizes (lintel sizing)
    - ii. Floor, wall and roof construction
    - iii. Connection to existing structure (only if attached)
  - b. Side views (front and side)
    - i. Height of structure
    - ii. Exterior materials
  - c. Sections
    - i. Cross Section
    - ii. Wall sections (as needed)

**Note:** See attached sample drawings (6 pages) for further details on the above required drawings.