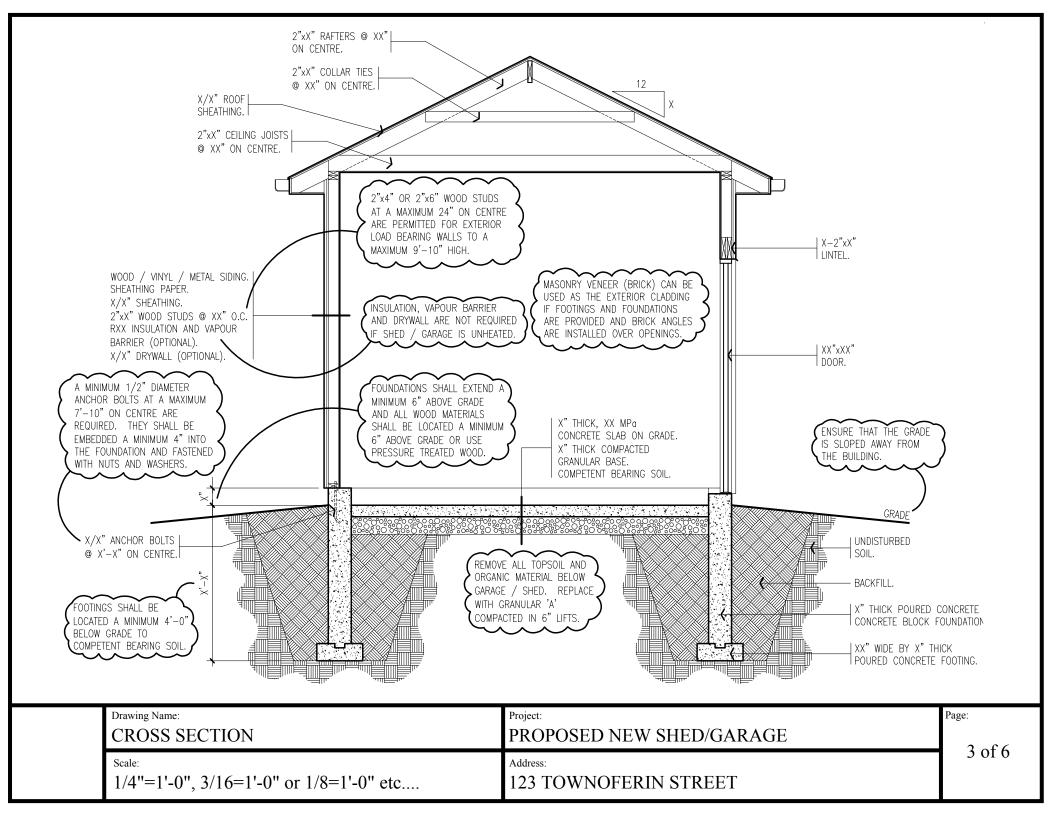

## Drawing requirements for a building permit application

- 1. A copy of the property survey of your lot or equivalent site plan.
  - a. Please draw on location of shed or garage and distance to:
    - i. Property lines
    - ii. Septic system
- 2. Construction drawings
  - a. Plan view
    - i. Window/door sizes (lintel sizing)
    - ii. Floor, wall and roof construction
    - iii. Connection to existing structure (only if attached)
  - b. Side views (front and side)
    - i. Height of structure
    - ii. Exterior materials
  - c. Sections
    - i. Cross Section
    - ii. Wall sections (as needed)

**Note:** See attached sample drawings (6 pages) for further details on the above required drawings.