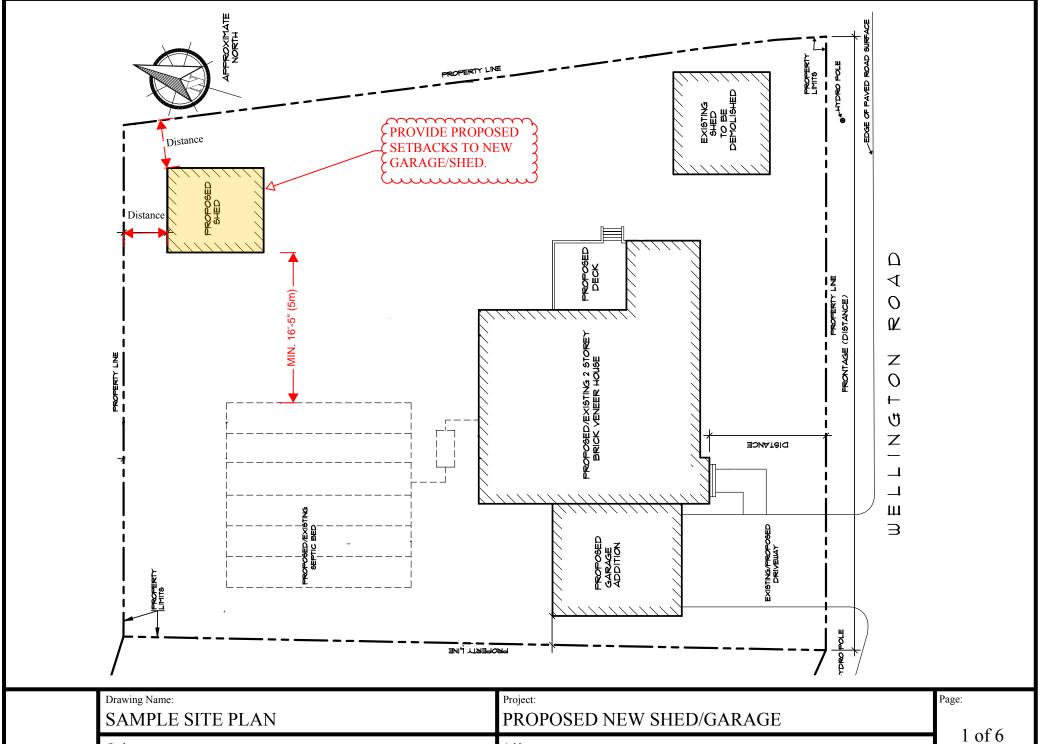

## Drawing requirements for a building permit application

- 1. A copy of the property survey of your lot or equivalent site plan.
  - a. Please draw on location of shed or garage and distance to:
    - i. Property lines
    - ii. Septic system
- 2. Construction drawings
  - a. Plan view
    - i. Window/door sizes (lintel sizing)
    - ii. Floor, wall and roof construction
    - iii. Connection to existing structure (only if attached)
  - b. Side views (front and side)
    - i. Height of structure
    - ii. Exterior materials
  - c. Sections
    - i. Cross Section
    - ii. Wall sections (as needed)

**Note:** See attached sample drawings (6 pages) for further details on the above required drawings.