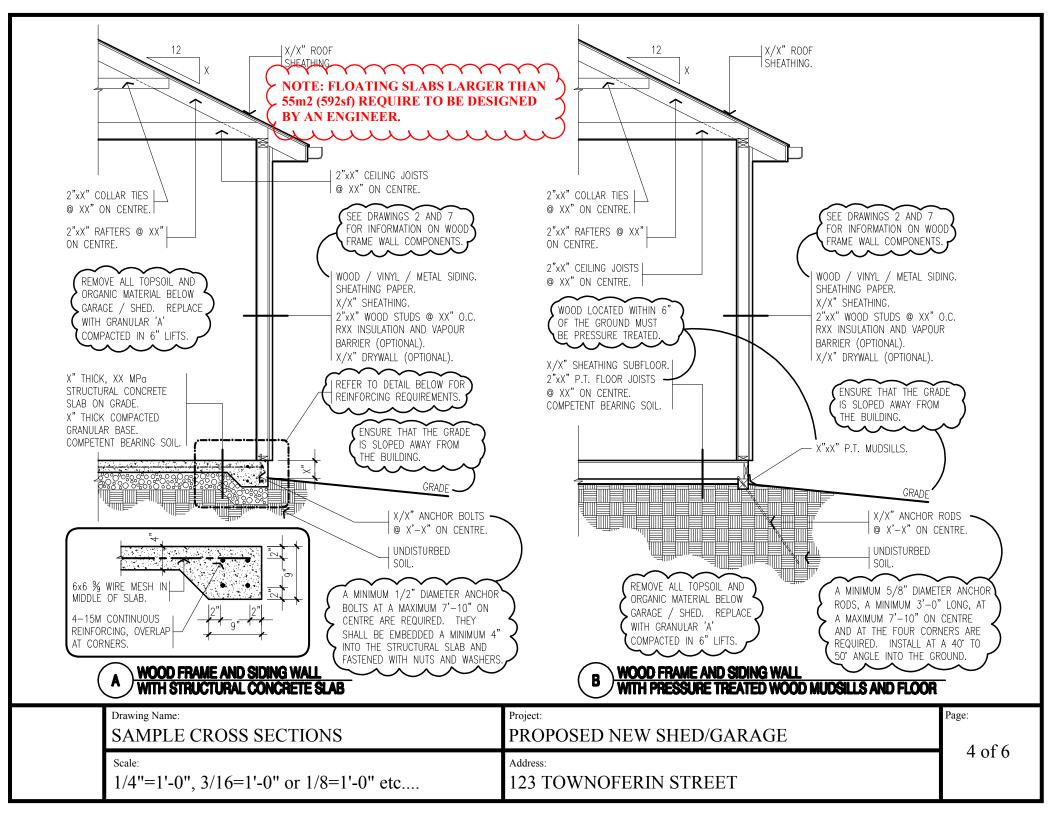

## Drawing requirements for a building permit application

- 1. A copy of the property survey of your lot or equivalent site plan.
  - a. Please draw on location of shed or garage and distance to:
    - i. Property lines
    - ii. Septic system
- 2. Construction drawings
  - a. Plan view
    - i. Window/door sizes (lintel sizing)
    - ii. Floor, wall and roof construction
    - iii. Connection to existing structure (only if attached)
  - b. Side views (front and side)
    - i. Height of structure
    - ii. Exterior materials
  - c. Sections
    - i. Cross Section
    - ii. Wall sections (as needed)

**Note:** See attached sample drawings (6 pages) for further details on the above required drawings.