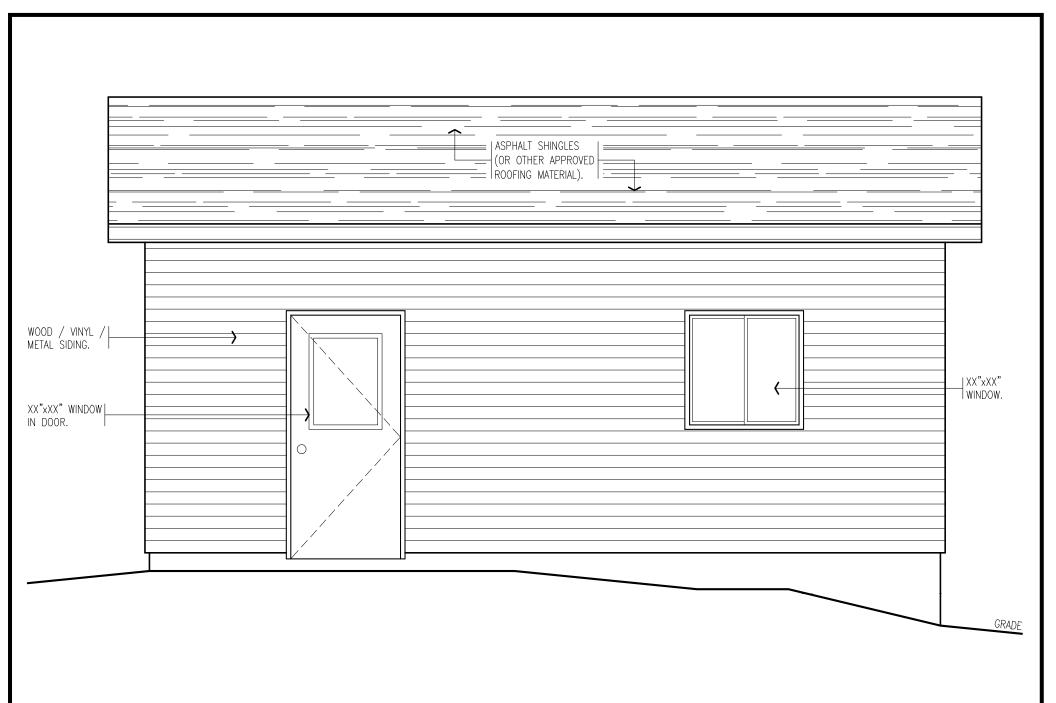

## Drawing requirements for a building permit application

- 1. A copy of the property survey of your lot or equivalent site plan.
  - a. Please draw on location of shed or garage and distance to:
    - i. Property lines
    - ii. Septic system
- 2. Construction drawings
  - a. Plan view
    - i. Window/door sizes (lintel sizing)
    - ii. Floor, wall and roof construction
    - iii. Connection to existing structure (only if attached)
  - b. Side views (front and side)
    - i. Height of structure
    - ii. Exterior materials
  - c. Sections
    - i. Cross Section
    - ii. Wall sections (as needed)

**Note:** See attached sample drawings (6 pages) for further details on the above required drawings.

|  | Drawing Name:                           | Project:                 | Page:   |
|--|-----------------------------------------|--------------------------|---------|
|  | SAMPLE SIDE ELEVATION                   | PROPOSED NEW SHED/GARAGE | ( - C ( |
|  | Scale:                                  | Address:                 | 6 of 6  |
|  | 1/4"=1'-0", 3/16=1'-0" or 1/8=1'-0" etc | 123 TOWNOFERIN STREET    |         |