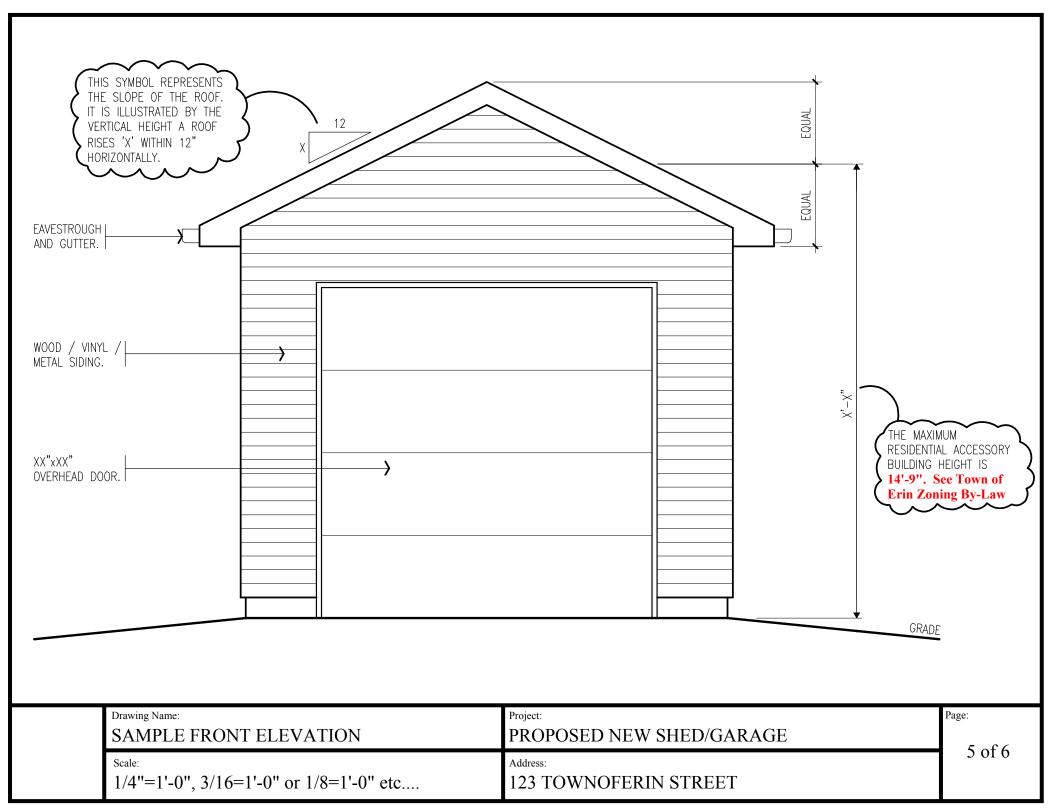

## Drawing requirements for a building permit application

- 1. A copy of the property survey of your lot or equivalent site plan.
  - a. Please draw on location of shed or garage and distance to:
    - i. Property lines
    - ii. Septic system
- 2. Construction drawings
  - a. Plan view
    - i. Window/door sizes (lintel sizing)
    - ii. Floor, wall and roof construction
    - iii. Connection to existing structure (only if attached)
  - b. Side views (front and side)
    - i. Height of structure
    - ii. Exterior materials
  - c. Sections
    - i. Cross Section
    - ii. Wall sections (as needed)

**Note:** See attached sample drawings (6 pages) for further details on the above required drawings.